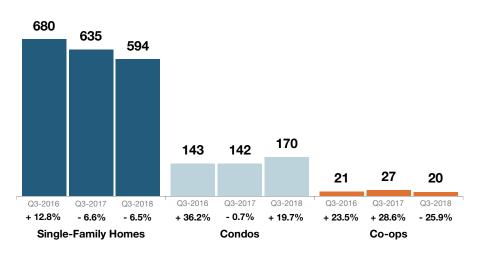

- Single-Family Closed Sales were down 6.5 percent to 594.
- Condos Closed Sales were up 19.7 percent to 170.
- Co-ops Closed Sales were down 25.9 percent to 20.
- Single-Family Median Sales Price increased 6.7 percent to \$475,000.
- Condos Median Sales Price decreased 2.6 percent to \$230,050.
- Co-ops Median Sales Price held steady at \$70,000.

## Q3-2018

### **Historical Closed Sales by Quarter**

| Quarter | Single-Family Homes | Condos | Co-ops |
|---------|---------------------|--------|--------|
| Q4-2015 | 532                 | 115    | 20     |
| Q1-2016 | 358                 | 86     | 7      |
| Q2-2016 | 498                 | 110    | 23     |
| Q3-2016 | 680                 | 143    | 21     |
| Q4-2016 | 514                 | 138    | 25     |
| Q1-2017 | 444                 | 119    | 20     |
| Q2-2017 | 518                 | 149    | 19     |
| Q3-2017 | 635                 | 142    | 27     |
| Q4-2017 | 570                 | 147    | 26     |
| Q1-2018 | 361                 | 125    | 15     |
| Q2-2018 | 470                 | 135    | 12     |
| Q3-2018 | 594                 | 170    | 20     |