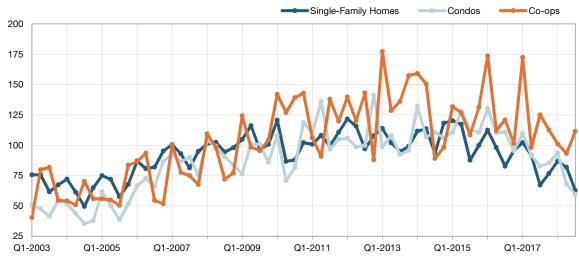

### **Historical Days on Market Until Sale by Quarter**

Condos

**Single-Family Homes** 

| Quarter | Single-Family Homes | Condos | Co-ops |
|---------|---------------------|--------|--------|
| Q4-2015 | 100                 | 111    | 131    |
| Q1-2016 | 112                 | 130    | 174    |
| Q2-2016 | 98                  | 110    | 112    |
| Q3-2016 | 83                  | 111    | 121    |
| Q4-2016 | 96                  | 95     | 102    |
| Q1-2017 | 102                 | 110    | 172    |
| Q2-2017 | 92                  | 92     | 98     |
| Q3-2017 | 67                  | 83     | 125    |
| Q4-2017 | 77                  | 85     | 113    |
| Q1-2018 | 87                  | 94     | 101    |
| Q2-2018 | 82                  | 68     | 93     |
| Q3-2018 | 63                  | 59     | 111    |

## **Days on Market Until Sale**

Co-ops

03-2018 **Year to Date** 132 125 124 125 116 111 111 103 95 94 85 83 83 75 72 67 63 59 Q3-2017 Q3-2016 Q3-2017 Q3-2018 Q3-2016 Q3-2017 Q3-2018 Q3-2016 Q3-2016 Q3-2017 Q3-2018 Q3-2016 Q3-2018 Q3-2016 Q3-2017 Q3-2018 Q3-2017 Q3-2018 - 8.7% - 11.8% - 1.7% - 19.3% - 6.0% - 1.8% - 25.2% - 28.9% + 12.0% + 3.3% - 11.2% - 10.5% - 19.0% - 23.4% + 0.8% + 6.5% - 22.0%

Single-Family Homes

Co-ops

Note: If no activity occurred during a quarter, no data point is shown and the line extends to the next available data point.

Condos