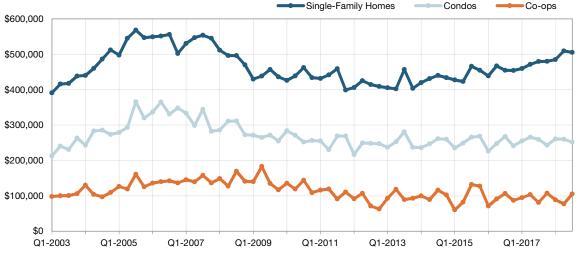

| Quarter | Single-Family Homes | Condos    | Co-ops    |
|---------|---------------------|-----------|-----------|
| Q4-2015 | \$454,880           | \$268,290 | \$127,345 |
| Q1-2016 | \$438,894           | \$226,417 | \$71,571  |
| Q2-2016 | \$467,021           | \$247,691 | \$91,239  |
| Q3-2016 | \$454,705           | \$267,472 | \$106,714 |
| Q4-2016 | \$454,102           | \$241,328 | \$87,116  |
| Q1-2017 | \$459,742           | \$255,015 | \$95,003  |
| Q2-2017 | \$471,321           | \$265,588 | \$103,468 |
| Q3-2017 | \$479,454           | \$259,240 | \$81,109  |
| Q4-2017 | \$479,951           | \$243,193 | \$107,752 |
| Q1-2018 | \$484,869           | \$260,716 | \$88,917  |
| Q2-2018 | \$509,587           | \$260,017 | \$77,333  |
| Q3-2018 | \$505,126           | \$251,835 | \$105,120 |