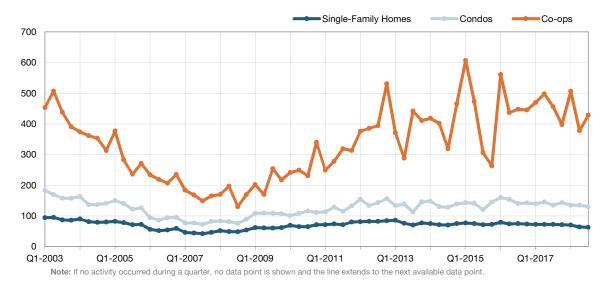

### **Closed Sales**

A count of the actual sales that closed in a given quarter.

### **Historical Closed Sales by Quarter**

| Quarter | Single-Family Homes | Condos | Co-ops |
|---------|---------------------|--------|--------|
| Q4-2015 | 532                 | 115    | 20     |
| Q1-2016 | 358                 | 86     | 7      |
| Q2-2016 | 498                 | 110    | 23     |
| Q3-2016 | 680                 | 143    | 21     |
| Q4-2016 | 514                 | 138    | 25     |
| Q1-2017 | 444                 | 119    | 20     |
| Q2-2017 | 518                 | 149    | 19     |
| Q3-2017 | 635                 | 142    | 27     |
| Q4-2017 | 570                 | 147    | 26     |
| Q1-2018 | 361                 | 125    | 15     |
| Q2-2018 | 470                 | 135    | 12     |
| Q3-2018 | 594                 | 170    | 20     |