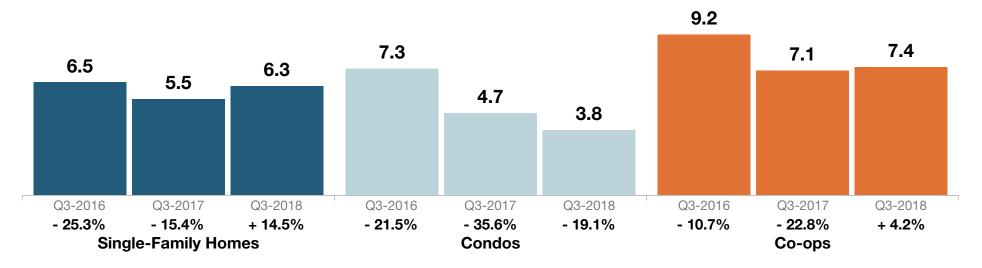

## **Months Supply of Inventory**

### Q3-2018

### **Historical Months Supply of Inventory by Quarter**

| Quarter | Single-Family Homes | Condos | Co-ops |
|---------|---------------------|--------|--------|
| Q4-2015 | 6.7                 | 7.2    | 15.0   |
| Q1-2016 | 6.4                 | 8.7    | 16.5   |
| Q2-2016 | 7.5                 | 8.3    | 12.3   |
| Q3-2016 | 6.5                 | 7.3    | 9.2    |
| Q4-2016 | 4.8                 | 5.6    | 7.9    |
| Q1-2017 | 5.0                 | 5.4    | 8.4    |
| Q2-2017 | 6.1                 | 5.5    | 8.1    |
| Q3-2017 | 5.5                 | 4.7    | 7.1    |
| Q4-2017 | 4.2                 | 3.4    | 7.2    |
| Q1-2018 | 4.7                 | 3.6    | 7.9    |
| Q2-2018 | 6.3                 | 4.1    | 8.3    |
| Q3-2018 | 6.3                 | 3.8    | 7.4    |