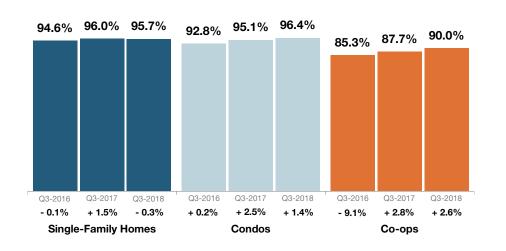

## **Percent of Original List Price Received**

Percentage found when dividing a property's sales price by its original list price, then taking the average for all properties sold in a given month, not accounting for seller concessions.

### **Historical Percent of Original List Price Received by Quarter**

| Quarter | Single-Family Homes | Condos | Co-ops |
|---------|---------------------|--------|--------|
| Q4-2015 | 92.9%               | 91.5%  | 86.6%  |
| Q1-2016 | 93.1%               | 90.4%  | 89.0%  |
| Q2-2016 | 94.4%               | 92.0%  | 87.4%  |
| Q3-2016 | 94.6%               | 92.8%  | 85.3%  |
| Q4-2016 | 93.8%               | 92.5%  | 88.6%  |
| Q1-2017 | 93.3%               | 93.3%  | 85.7%  |
| Q2-2017 | 95.2%               | 93.5%  | 86.4%  |
| Q3-2017 | 96.0%               | 95.1%  | 87.7%  |
| Q4-2017 | 95.4%               | 94.4%  | 90.9%  |
| Q1-2018 | 95.1%               | 95.1%  | 91.6%  |
| Q2-2018 | 95.5%               | 96.2%  | 93.2%  |
| Q3-2018 | 95.7%               | 96.4%  | 90.0%  |