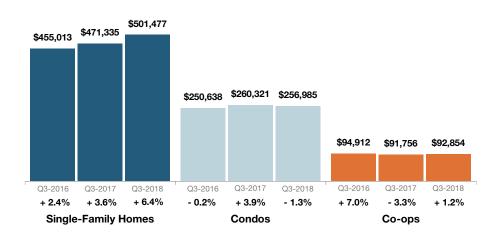

## **Single-Family Homes Market Overview**

HGMLS

Rockland County

Key metrics for Single-Family Homes Only for the report quarter and for year-to-date (YTD) starting from the first of the year.

|                              |                                                                                                                                                                                                                                                                                                                                                                                                                                                                                                                                                                                                                                                                                                                                                                                                                                                                                                                                                                                                                                                                                                                                                                                                                                                                                                                                                                                                                                                                                                                                                                                                                                                                                                                                                                                                                                                                                                                                                                                                                                                                                                                                                                                                                                                                                                                                                                    |           |           |                |           | Hookian   |                |
|------------------------------|--------------------------------------------------------------------------------------------------------------------------------------------------------------------------------------------------------------------------------------------------------------------------------------------------------------------------------------------------------------------------------------------------------------------------------------------------------------------------------------------------------------------------------------------------------------------------------------------------------------------------------------------------------------------------------------------------------------------------------------------------------------------------------------------------------------------------------------------------------------------------------------------------------------------------------------------------------------------------------------------------------------------------------------------------------------------------------------------------------------------------------------------------------------------------------------------------------------------------------------------------------------------------------------------------------------------------------------------------------------------------------------------------------------------------------------------------------------------------------------------------------------------------------------------------------------------------------------------------------------------------------------------------------------------------------------------------------------------------------------------------------------------------------------------------------------------------------------------------------------------------------------------------------------------------------------------------------------------------------------------------------------------------------------------------------------------------------------------------------------------------------------------------------------------------------------------------------------------------------------------------------------------------------------------------------------------------------------------------------------------|-----------|-----------|----------------|-----------|-----------|----------------|
| Key Metrics                  | Historical Sparkbars                                                                                                                                                                                                                                                                                                                                                                                                                                                                                                                                                                                                                                                                                                                                                                                                                                                                                                                                                                                                                                                                                                                                                                                                                                                                                                                                                                                                                                                                                                                                                                                                                                                                                                                                                                                                                                                                                                                                                                                                                                                                                                                                                                                                                                                                                                                                               | Q3-2017   | Q3-2018   | Percent Change | YTD 2017  | YTD 2018  | Percent Change |
| New Listings                 | 1,121 1,103 1,112 820 768 742 771 534 667 820 742 913 771 534 667 820 742 913 771 771 771 771 771 771 771 771 771 7                                                                                                                                                                                                                                                                                                                                                                                                                                                                                                                                                                                                                                                                                                                                                                                                                                                                                                                                                                                                                                                                                                                                                                                                                                                                                                                                                                                                                                                                                                                                                                                                                                                                                                                                                                                                                                                                                                                                                                                                                                                                                                                                                                                                                                                | 771       | 820       | + 6.4%         | 2,616     | 2,599     | - 0.6%         |
| Pending Sales                | 409 469 609 596 458 454 438 382 G01 525 Q2-2016 Q4-2016 Q2-2017 Q4-2017 Q2-2018                                                                                                                                                                                                                                                                                                                                                                                                                                                                                                                                                                                                                                                                                                                                                                                                                                                                                                                                                                                                                                                                                                                                                                                                                                                                                                                                                                                                                                                                                                                                                                                                                                                                                                                                                                                                                                                                                                                                                                                                                                                                                                                                                                                                                                                                                    | 582       | 525       | - 9.8%         | 1,657     | 1,508     | - 9.0%         |
| Closed Sales                 | 532 498 514 444 518 570 470 594<br>Q4-2015 Q2-2016 Q4-2016 Q2-2017 Q4-2017 Q2-2018                                                                                                                                                                                                                                                                                                                                                                                                                                                                                                                                                                                                                                                                                                                                                                                                                                                                                                                                                                                                                                                                                                                                                                                                                                                                                                                                                                                                                                                                                                                                                                                                                                                                                                                                                                                                                                                                                                                                                                                                                                                                                                                                                                                                                                                                                 | 635       | 594       | - 6.5%         | 1,597     | 1,425     | - 10.8%        |
| Days on Market               | 110 112 98 83 96 102 92 77 87 82 63<br>Q4-2015 Q2-2016 Q4-2016 Q2-2017 Q4-2017 Q2-2018                                                                                                                                                                                                                                                                                                                                                                                                                                                                                                                                                                                                                                                                                                                                                                                                                                                                                                                                                                                                                                                                                                                                                                                                                                                                                                                                                                                                                                                                                                                                                                                                                                                                                                                                                                                                                                                                                                                                                                                                                                                                                                                                                                                                                                                                             | 67        | 63        | - 6.0%         | 85        | 75        | - 11.8%        |
| Median Sales Price           | \$420,000 \$420,500 \$420,500 \$421,000 \$425,000 \$441,000 \$445,000 \$445,000 \$445,000 \$445,000 \$445,000 \$445,000 \$445,000 \$445,000 \$445,000 \$445,000 \$445,000 \$445,000 \$445,000 \$445,000 \$445,000 \$445,000 \$445,000 \$445,000 \$445,000 \$445,000 \$445,000 \$445,000 \$445,000 \$445,000 \$445,000 \$445,000 \$445,000 \$445,000 \$445,000 \$445,000 \$445,000 \$445,000 \$445,000 \$445,000 \$445,000 \$445,000 \$445,000 \$445,000 \$445,000 \$445,000 \$445,000 \$445,000 \$445,000 \$445,000 \$445,000 \$445,000 \$445,000 \$445,000 \$445,000 \$445,000 \$445,000 \$445,000 \$445,000 \$445,000 \$445,000 \$445,000 \$445,000 \$445,000 \$445,000 \$445,000 \$445,000 \$445,000 \$445,000 \$445,000 \$445,000 \$445,000 \$445,000 \$445,000 \$445,000 \$445,000 \$445,000 \$445,000 \$445,000 \$445,000 \$445,000 \$445,000 \$445,000 \$445,000 \$445,000 \$445,000 \$445,000 \$445,000 \$445,000 \$445,000 \$445,000 \$445,000 \$445,000 \$445,000 \$445,000 \$445,000 \$445,000 \$445,000 \$445,000 \$445,000 \$445,000 \$445,000 \$445,000 \$445,000 \$445,000 \$445,000 \$445,000 \$445,000 \$445,000 \$445,000 \$445,000 \$445,000 \$445,000 \$445,000 \$445,000 \$445,000 \$445,000 \$445,000 \$445,000 \$445,000 \$445,000 \$445,000 \$445,000 \$445,000 \$445,000 \$445,000 \$445,000 \$445,000 \$445,000 \$445,000 \$445,000 \$445,000 \$445,000 \$445,000 \$445,000 \$445,000 \$445,000 \$445,000 \$445,000 \$445,000 \$445,000 \$445,000 \$445,000 \$445,000 \$445,000 \$445,000 \$445,000 \$445,000 \$445,000 \$445,000 \$445,000 \$445,000 \$445,000 \$445,000 \$445,000 \$445,000 \$445,000 \$445,000 \$445,000 \$445,000 \$445,000 \$445,000 \$445,000 \$445,000 \$445,000 \$445,000 \$445,000 \$445,000 \$445,000 \$445,000 \$445,000 \$445,000 \$445,000 \$445,000 \$445,000 \$445,000 \$445,000 \$445,000 \$445,000 \$445,000 \$445,000 \$445,000 \$445,000 \$445,000 \$445,000 \$445,000 \$445,000 \$445,000 \$445,000 \$445,000 \$445,000 \$445,000 \$445,000 \$445,000 \$445,000 \$445,000 \$445,000 \$445,000 \$445,000 \$445,000 \$445,000 \$445,000 \$445,000 \$445,000 \$445,000 \$445,000 \$445,000 \$445,000 \$445,000 \$445,000 \$445,000 \$445,000 \$445,000 \$445,000 \$445,000 \$445,000 \$445,000 \$445,000 \$445,000 \$445,000 \$445,000 \$445,000 \$445,000 \$445,000 \$445,000 \$445,000 \$445,000 \$44 | \$445,000 | \$475,000 | + 6.7%         | \$440,000 | \$463,000 | + 5.2%         |
| Average Sales Price          | 9454-2880 9458-3894 9461-300 9454-102 9459-142 9471-320 9479-350 9484-869 9509-361 9456-126                                                                                                                                                                                                                                                                                                                                                                                                                                                                                                                                                                                                                                                                                                                                                                                                                                                                                                                                                                                                                                                                                                                                                                                                                                                                                                                                                                                                                                                                                                                                                                                                                                                                                                                                                                                                                                                                                                                                                                                                                                                                                                                                                                                                                                                                        | \$479,454 | \$505,126 | + 5.4%         | \$471,335 | \$501,477 | + 6.4%         |
| Pct. of Orig. Price Received | 92.9% 93.1% 94.4% 94.6% 93.8% 93.3% 95.2% 96.0% 95.4% 95.1% 95.5% 95.7% 92.9015 Q2-2016 Q4-2016 Q2-2017 Q4-2017 Q2-2018                                                                                                                                                                                                                                                                                                                                                                                                                                                                                                                                                                                                                                                                                                                                                                                                                                                                                                                                                                                                                                                                                                                                                                                                                                                                                                                                                                                                                                                                                                                                                                                                                                                                                                                                                                                                                                                                                                                                                                                                                                                                                                                                                                                                                                            | 96.0%     | 95.7%     | - 0.3%         | 95.0%     | 95.5%     | + 0.5%         |
| Housing Affordability Index  | 79 74 75 73 72 72 72 71 70 64 63<br>Q4-2015 Q2-2016 Q4-2016 Q2-2017 Q4-2017 Q2-2018                                                                                                                                                                                                                                                                                                                                                                                                                                                                                                                                                                                                                                                                                                                                                                                                                                                                                                                                                                                                                                                                                                                                                                                                                                                                                                                                                                                                                                                                                                                                                                                                                                                                                                                                                                                                                                                                                                                                                                                                                                                                                                                                                                                                                                                                                | 72        | 63        | - 12.5%        | 73        | 65        | - 11.0%        |
| Inventory of Homes for Sale  | 1,036 1,055 1,268 1,125 1,085 975 1,058 1,015<br>Q4-2015 Q2-2016 Q4-2016 Q2-2017 Q4-2017 Q2-2018                                                                                                                                                                                                                                                                                                                                                                                                                                                                                                                                                                                                                                                                                                                                                                                                                                                                                                                                                                                                                                                                                                                                                                                                                                                                                                                                                                                                                                                                                                                                                                                                                                                                                                                                                                                                                                                                                                                                                                                                                                                                                                                                                                                                                                                                   | 975       | 1,015     | + 4.1%         |           |           |                |
| Months Supply of Inventory   | 6.7 6.4 7.5 6.5 6.5 6.1 5.5 6.3 6.3 6.3 Q4-2015 Q2-2016 Q4-2016 Q2-2017 Q4-2017 Q2-2018                                                                                                                                                                                                                                                                                                                                                                                                                                                                                                                                                                                                                                                                                                                                                                                                                                                                                                                                                                                                                                                                                                                                                                                                                                                                                                                                                                                                                                                                                                                                                                                                                                                                                                                                                                                                                                                                                                                                                                                                                                                                                                                                                                                                                                                                            | 5.5       | 6.3       | + 14.5%        |           |           |                |