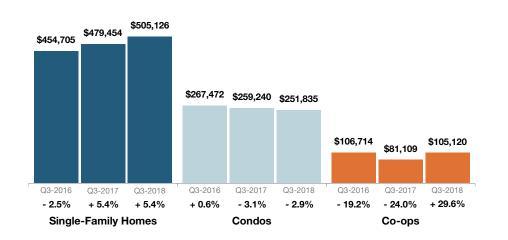

| Quarter | Single-Family Homes | Condos    | Co-ops    |
|---------|---------------------|-----------|-----------|
| Q4-2015 | \$454,880           | \$268,290 | \$127,345 |
| Q1-2016 | \$438,894           | \$226,417 | \$71,571  |
| Q2-2016 | \$467,021           | \$247,691 | \$91,239  |
| Q3-2016 | \$454,705           | \$267,472 | \$106,714 |
| Q4-2016 | \$454,102           | \$241,328 | \$87,116  |
| Q1-2017 | \$459,742           | \$255,015 | \$95,003  |
| Q2-2017 | \$471,321           | \$265,588 | \$103,468 |
| Q3-2017 | \$479,454           | \$259,240 | \$81,109  |
| Q4-2017 | \$479,951           | \$243,193 | \$107,752 |
| Q1-2018 | \$484,869           | \$260,716 | \$88,917  |
| Q2-2018 | \$509,587           | \$260,017 | \$77,333  |
| Q3-2018 | \$505,126           | \$251,835 | \$105,120 |