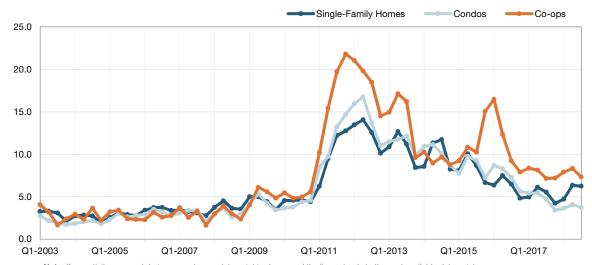

## **Months Supply of Inventory**

### **Historical Months Supply of Inventory by Quarter**

| Quarter | Single-Family Homes | Condos | Co-ops |
|---------|---------------------|--------|--------|
| Q4-2015 | 6.7                 | 7.2    | 15.0   |
| Q1-2016 | 6.4                 | 8.7    | 16.5   |
| Q2-2016 | 7.5                 | 8.3    | 12.3   |
| Q3-2016 | 6.5                 | 7.3    | 9.2    |
| Q4-2016 | 4.8                 | 5.6    | 7.9    |
| Q1-2017 | 5.0                 | 5.4    | 8.4    |
| Q2-2017 | 6.1                 | 5.5    | 8.1    |
| Q3-2017 | 5.5                 | 4.7    | 7.1    |
| Q4-2017 | 4.2                 | 3.4    | 7.2    |
| Q1-2018 | 4.7                 | 3.6    | 7.9    |
| Q2-2018 | 6.3                 | 4.1    | 8.3    |
| Q3-2018 | 6.3                 | 3.8    | 7.4    |