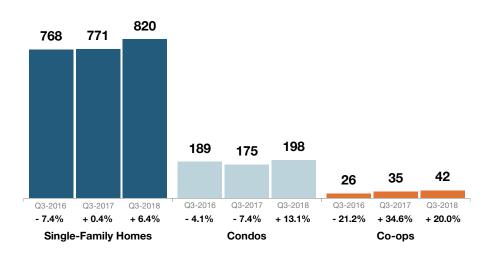

## **New Listings**

A count of the properties that have been newly listed on the market in a given quarter.

### Q3-2018

### **Historical New Listings by Quarter**

| Quarter | Single-Family Homes | Condos | Co-ops |
|---------|---------------------|--------|--------|
| Q4-2015 | 552                 | 133    | 38     |
| Q1-2016 | 780                 | 213    | 41     |
| Q2-2016 | 1,121               | 221    | 41     |
| Q3-2016 | 768                 | 189    | 26     |
| Q4-2016 | 522                 | 147    | 30     |
| Q1-2017 | 742                 | 199    | 41     |
| Q2-2017 | 1,103               | 232    | 42     |
| Q3-2017 | 771                 | 175    | 35     |
| Q4-2017 | 534                 | 133    | 26     |
| Q1-2018 | 667                 | 187    | 31     |
| Q2-2018 | 1,112               | 255    | 35     |
| Q3-2018 | 820                 | 198    | 42     |