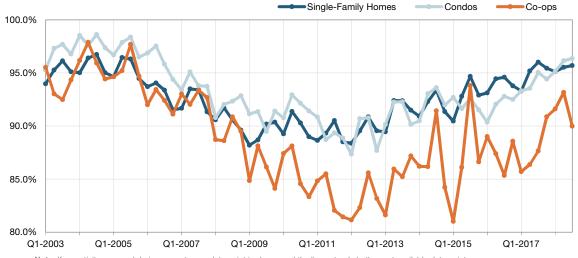

## **Percent of Original List Price Received**

Percentage found when dividing a property's sales price by its original list price, then taking the average for all properties sold in a given month, not accounting for seller concessions.

### **Historical Percent of Original List Price Received by Quarter**

| Quarter | Single-Family Homes | Condos | Co-ops |
|---------|---------------------|--------|--------|
| Q4-2015 | 92.9%               | 91.5%  | 86.6%  |
| Q1-2016 | 93.1%               | 90.4%  | 89.0%  |
| Q2-2016 | 94.4%               | 92.0%  | 87.4%  |
| Q3-2016 | 94.6%               | 92.8%  | 85.3%  |
| Q4-2016 | 93.8%               | 92.5%  | 88.6%  |
| Q1-2017 | 93.3%               | 93.3%  | 85.7%  |
| Q2-2017 | 95.2%               | 93.5%  | 86.4%  |
| Q3-2017 | 96.0%               | 95.1%  | 87.7%  |
| Q4-2017 | 95.4%               | 94.4%  | 90.9%  |
| Q1-2018 | 95.1%               | 95.1%  | 91.6%  |
| Q2-2018 | 95.5%               | 96.2%  | 93.2%  |
| Q3-2018 | 95.7%               | 96.4%  | 90.0%  |