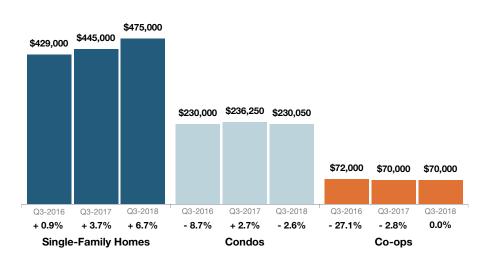

- Single-Family Closed Sales were down 6.5 percent to 594.
- Condos Closed Sales were up 19.7 percent to 170.
- Co-ops Closed Sales were down 25.9 percent to 20.
- Single-Family Median Sales Price increased 6.7 percent to \$475,000.
- Condos Median Sales Price decreased 2.6 percent to \$230,050.
- Co-ops Median Sales Price held steady at \$70,000.

### **Historical Median Sales Price by Quarter**

| Quarter | Single-Family Homes | Condos    | Co-ops    |
|---------|---------------------|-----------|-----------|
| Q4-2015 | \$420,000           | \$209,000 | \$115,500 |
| Q1-2016 | \$399,500           | \$196,500 | \$56,000  |
| Q2-2016 | \$430,500           | \$207,500 | \$73,000  |
| Q3-2016 | \$429,000           | \$230,000 | \$72,000  |
| Q4-2016 | \$427,000           | \$219,988 | \$70,000  |
| Q1-2017 | \$425,000           | \$220,000 | \$65,000  |
| Q2-2017 | \$441,387           | \$218,000 | \$63,500  |
| Q3-2017 | \$445,000           | \$236,250 | \$70,000  |
| Q4-2017 | \$444,500           | \$220,000 | \$79,375  |
| Q1-2018 | \$435,000           | \$225,000 | \$60,000  |
| Q2-2018 | \$468,750           | \$219,900 | \$78,750  |
| Q3-2018 | \$475,000           | \$230,050 | \$70,000  |

### **Median Sales Price**

Q3-2018 Year to Date