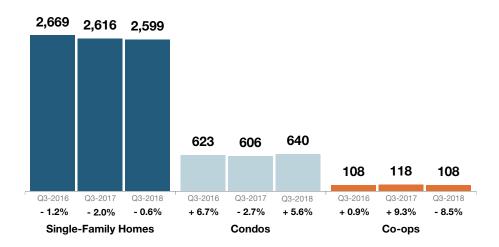

## **New Listings**

A count of the properties that have been newly listed on the market in a given quarter.

#### **Year to Date**

### **Historical New Listings by Quarter**

| Quarter | Single-Family Homes | Condos | Co-ops |
|---------|---------------------|--------|--------|
| Q4-2015 | 552                 | 133    | 38     |
| Q1-2016 | 780                 | 213    | 41     |
| Q2-2016 | 1,121               | 221    | 41     |
| Q3-2016 | 768                 | 189    | 26     |
| Q4-2016 | 522                 | 147    | 30     |
| Q1-2017 | 742                 | 199    | 41     |
| Q2-2017 | 1,103               | 232    | 42     |
| Q3-2017 | 771                 | 175    | 35     |
| Q4-2017 | 534                 | 133    | 26     |
| Q1-2018 | 667                 | 187    | 31     |
| Q2-2018 | 1,112               | 255    | 35     |
| Q3-2018 | 820                 | 198    | 42     |