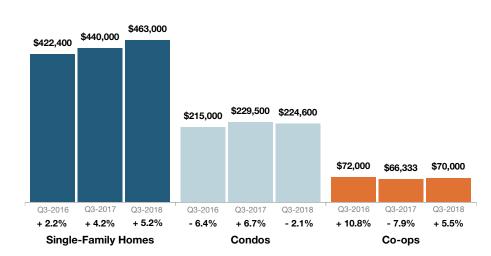

### **Historical Median Sales Price by Quarter**

| Quarter | Single-Family Homes | Condos    | Co-ops    |
|---------|---------------------|-----------|-----------|
| Q4-2015 | \$420,000           | \$209,000 | \$115,500 |
| Q1-2016 | \$399,500           | \$196,500 | \$56,000  |
| Q2-2016 | \$430,500           | \$207,500 | \$73,000  |
| Q3-2016 | \$429,000           | \$230,000 | \$72,000  |
| Q4-2016 | \$427,000           | \$219,988 | \$70,000  |
| Q1-2017 | \$425,000           | \$220,000 | \$65,000  |
| Q2-2017 | \$441,387           | \$218,000 | \$63,500  |
| Q3-2017 | \$445,000           | \$236,250 | \$70,000  |
| Q4-2017 | \$444,500           | \$220,000 | \$79,375  |
| Q1-2018 | \$435,000           | \$225,000 | \$60,000  |
| Q2-2018 | \$468,750           | \$219,900 | \$78,750  |
| Q3-2018 | \$475,000           | \$230,050 | \$70,000  |

### **Median Sales Price**

Q3-2018 Year to Date