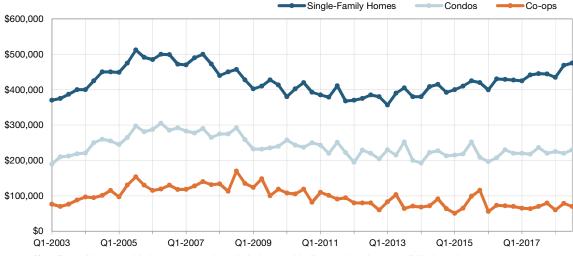

### **Historical Median Sales Price by Quarter**

| Quarter | Single-Family Homes | Condos    | Co-ops    |
|---------|---------------------|-----------|-----------|
| Q4-2015 | \$420,000           | \$209,000 | \$115,500 |
| Q1-2016 | \$399,500           | \$196,500 | \$56,000  |
| Q2-2016 | \$430,500           | \$207,500 | \$73,000  |
| Q3-2016 | \$429,000           | \$230,000 | \$72,000  |
| Q4-2016 | \$427,000           | \$219,988 | \$70,000  |
| Q1-2017 | \$425,000           | \$220,000 | \$65,000  |
| Q2-2017 | \$441,387           | \$218,000 | \$63,500  |
| Q3-2017 | \$445,000           | \$236,250 | \$70,000  |
| Q4-2017 | \$444,500           | \$220,000 | \$79,375  |
| Q1-2018 | \$435,000           | \$225,000 | \$60,000  |
| Q2-2018 | \$468,750           | \$219,900 | \$78,750  |
| Q3-2018 | \$475,000           | \$230,050 | \$70,000  |