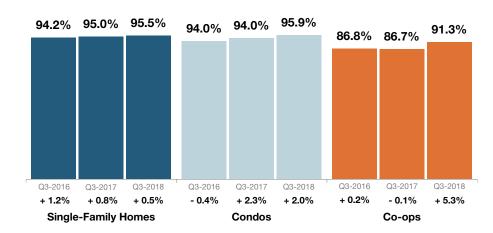

### **Historical Percent of Original List Price Received by Quarter**

| Quarter | Single-Family Homes | Condos | Co-ops |
|---------|---------------------|--------|--------|
| Q4-2015 | 92.9%               | 91.5%  | 86.6%  |
| Q1-2016 | 93.1%               | 90.4%  | 89.0%  |
| Q2-2016 | 94.4%               | 92.0%  | 87.4%  |
| Q3-2016 | 94.6%               | 92.8%  | 85.3%  |
| Q4-2016 | 93.8%               | 92.5%  | 88.6%  |
| Q1-2017 | 93.3%               | 93.3%  | 85.7%  |
| Q2-2017 | 95.2%               | 93.5%  | 86.4%  |
| Q3-2017 | 96.0%               | 95.1%  | 87.7%  |
| Q4-2017 | 95.4%               | 94.4%  | 90.9%  |
| Q1-2018 | 95.1%               | 95.1%  | 91.6%  |
| Q2-2018 | 95.5%               | 96.2%  | 93.2%  |
| Q3-2018 | 95.7%               | 96.4%  | 90.0%  |