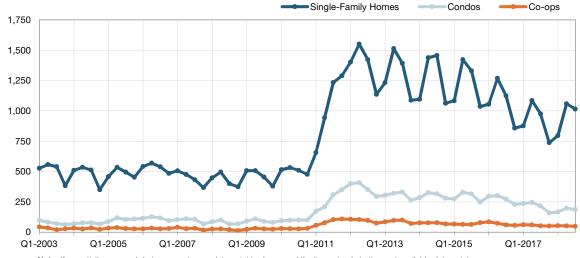

## **Inventory of Homes for Sale**

The number of properties available for sale in active status at the end of a given quarter.

### **Historical Inventory of Homes for Sale by Quarter**

| Quarter | Single-Family Homes | Condos | Co-ops |
|---------|---------------------|--------|--------|
| Q4-2015 | 1,036               | 249    | 79     |
| Q1-2016 | 1,055               | 297    | 85     |
| Q2-2016 | 1,268               | 302    | 74     |
| Q3-2016 | 1,125               | 273    | 60     |
| Q4-2016 | 858                 | 229    | 56     |
| Q1-2017 | 877                 | 237    | 62     |
| Q2-2017 | 1,085               | 247    | 61     |
| Q3-2017 | 975                 | 216    | 53     |
| Q4-2017 | 738                 | 160    | 51     |
| Q1-2018 | 796                 | 167    | 54     |
| Q2-2018 | 1,058               | 198    | 52     |
| Q3-2018 | 1,015               | 187    | 49     |