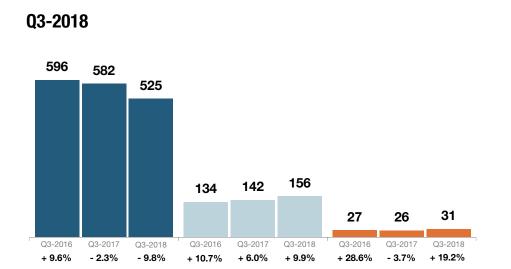

### **Closed Sales**

A count of the actual sales that closed in a given quarter.

## Q3-2018

### **Historical Closed Sales by Quarter**

| Quarter | Single-Family Homes | Condos | Co-ops |
|---------|---------------------|--------|--------|
| Q4-2015 | 532                 | 115    | 20     |
| Q1-2016 | 358                 | 86     | 7      |
| Q2-2016 | 498                 | 110    | 23     |
| Q3-2016 | 680                 | 143    | 21     |
| Q4-2016 | 514                 | 138    | 25     |
| Q1-2017 | 444                 | 119    | 20     |
| Q2-2017 | 518                 | 149    | 19     |
| Q3-2017 | 635                 | 142    | 27     |
| Q4-2017 | 570                 | 147    | 26     |
| Q1-2018 | 361                 | 125    | 15     |
| Q2-2018 | 470                 | 135    | 12     |
| Q3-2018 | 594                 | 170    | 20     |