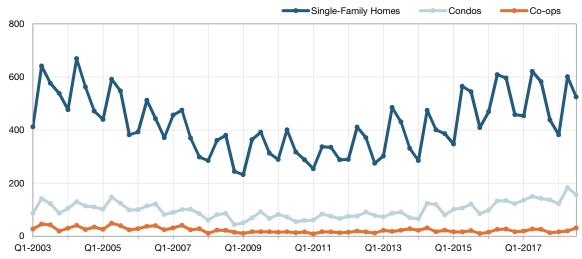

### **Historical Closed Sales by Quarter**

| Quarter | Single-Family Homes | Condos | Co-ops |
|---------|---------------------|--------|--------|
| Q4-2015 | 532                 | 115    | 20     |
| Q1-2016 | 358                 | 86     | 7      |
| Q2-2016 | 498                 | 110    | 23     |
| Q3-2016 | 680                 | 143    | 21     |
| Q4-2016 | 514                 | 138    | 25     |
| Q1-2017 | 444                 | 119    | 20     |
| Q2-2017 | 518                 | 149    | 19     |
| Q3-2017 | 635                 | 142    | 27     |
| Q4-2017 | 570                 | 147    | 26     |
| Q1-2018 | 361                 | 125    | 15     |
| Q2-2018 | 470                 | 135    | 12     |
| Q3-2018 | 594                 | 170    | 20     |