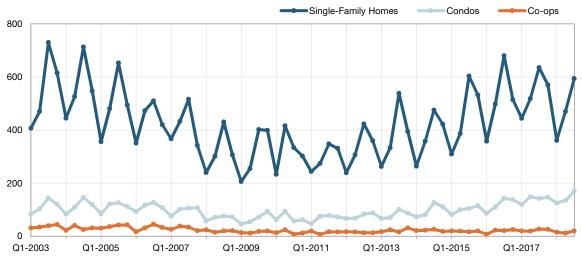

### **Historical Closed Sales by Quarter**

| Quarter | Single-Family Homes | Condos | Co-ops |
|---------|---------------------|--------|--------|
| Q4-2015 | 532                 | 115    | 20     |
| Q1-2016 | 358                 | 86     | 7      |
| Q2-2016 | 498                 | 110    | 23     |
| Q3-2016 | 680                 | 143    | 21     |
| Q4-2016 | 514                 | 138    | 25     |
| Q1-2017 | 444                 | 119    | 20     |
| Q2-2017 | 518                 | 149    | 19     |
| Q3-2017 | 635                 | 142    | 27     |
| Q4-2017 | 570                 | 147    | 26     |
| Q1-2018 | 361                 | 125    | 15     |
| Q2-2018 | 470                 | 135    | 12     |
| Q3-2018 | 594                 | 170    | 20     |

### **Closed Sales**

A count of the actual sales that closed in a given quarter.

## Q3-2018

#### **Year to Date**