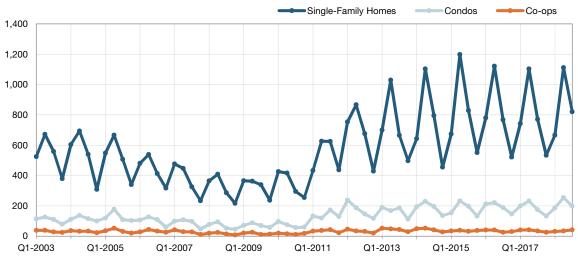

## **New Listings**

A count of the properties that have been newly listed on the market in a given quarter.

### **Historical New Listings by Quarter**

| Quarter | Single-Family Homes | Condos | Co-ops |
|---------|---------------------|--------|--------|
| Q4-2015 | 552                 | 133    | 38     |
| Q1-2016 | 780                 | 213    | 41     |
| Q2-2016 | 1,121               | 221    | 41     |
| Q3-2016 | 768                 | 189    | 26     |
| Q4-2016 | 522                 | 147    | 30     |
| Q1-2017 | 742                 | 199    | 41     |
| Q2-2017 | 1,103               | 232    | 42     |
| Q3-2017 | 771                 | 175    | 35     |
| Q4-2017 | 534                 | 133    | 26     |
| Q1-2018 | 667                 | 187    | 31     |
| Q2-2018 | 1,112               | 255    | 35     |
| Q3-2018 | 820                 | 198    | 42     |