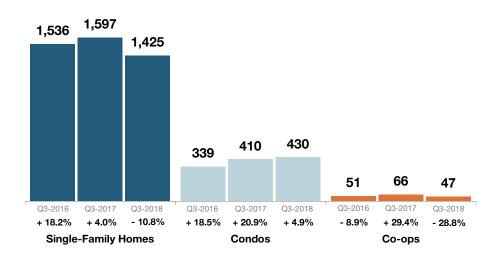

## **Single-Family Homes Market Overview**

HGMLS

Rockland County

Key metrics for Single-Family Homes Only for the report quarter and for year-to-date (YTD) starting from the first of the year.

|                              |                                                                                                                                                                                                                                                                                                                                                                                                                                                                                                                                                                                                                                                                                                                                                                                                                                                                                                                                                                                                                                                                                                                                                                                                                                                                                                                                                                                                                                                                                                                                                                                                                                                                                                                                                                                                                                                                                                                                                                                                                                                                                                                                                                                                                                                                                                                                                                    |           |           |                |           | Hookian   |                |
|------------------------------|--------------------------------------------------------------------------------------------------------------------------------------------------------------------------------------------------------------------------------------------------------------------------------------------------------------------------------------------------------------------------------------------------------------------------------------------------------------------------------------------------------------------------------------------------------------------------------------------------------------------------------------------------------------------------------------------------------------------------------------------------------------------------------------------------------------------------------------------------------------------------------------------------------------------------------------------------------------------------------------------------------------------------------------------------------------------------------------------------------------------------------------------------------------------------------------------------------------------------------------------------------------------------------------------------------------------------------------------------------------------------------------------------------------------------------------------------------------------------------------------------------------------------------------------------------------------------------------------------------------------------------------------------------------------------------------------------------------------------------------------------------------------------------------------------------------------------------------------------------------------------------------------------------------------------------------------------------------------------------------------------------------------------------------------------------------------------------------------------------------------------------------------------------------------------------------------------------------------------------------------------------------------------------------------------------------------------------------------------------------------|-----------|-----------|----------------|-----------|-----------|----------------|
| Key Metrics                  | Historical Sparkbars                                                                                                                                                                                                                                                                                                                                                                                                                                                                                                                                                                                                                                                                                                                                                                                                                                                                                                                                                                                                                                                                                                                                                                                                                                                                                                                                                                                                                                                                                                                                                                                                                                                                                                                                                                                                                                                                                                                                                                                                                                                                                                                                                                                                                                                                                                                                               | Q3-2017   | Q3-2018   | Percent Change | YTD 2017  | YTD 2018  | Percent Change |
| New Listings                 | 1,121 1,103 1,112 820 768 742 771 534 667 820 742 913 771 534 667 820 742 913 771 771 771 771 771 771 771 771 771 7                                                                                                                                                                                                                                                                                                                                                                                                                                                                                                                                                                                                                                                                                                                                                                                                                                                                                                                                                                                                                                                                                                                                                                                                                                                                                                                                                                                                                                                                                                                                                                                                                                                                                                                                                                                                                                                                                                                                                                                                                                                                                                                                                                                                                                                | 771       | 820       | + 6.4%         | 2,616     | 2,599     | - 0.6%         |
| Pending Sales                | 409 469 609 596 458 454 438 382 G01 525 Q2-2016 Q4-2016 Q2-2017 Q4-2017 Q2-2018                                                                                                                                                                                                                                                                                                                                                                                                                                                                                                                                                                                                                                                                                                                                                                                                                                                                                                                                                                                                                                                                                                                                                                                                                                                                                                                                                                                                                                                                                                                                                                                                                                                                                                                                                                                                                                                                                                                                                                                                                                                                                                                                                                                                                                                                                    | 582       | 525       | - 9.8%         | 1,657     | 1,508     | - 9.0%         |
| Closed Sales                 | 532 498 514 444 518 570 470 594<br>Q4-2015 Q2-2016 Q4-2016 Q2-2017 Q4-2017 Q2-2018                                                                                                                                                                                                                                                                                                                                                                                                                                                                                                                                                                                                                                                                                                                                                                                                                                                                                                                                                                                                                                                                                                                                                                                                                                                                                                                                                                                                                                                                                                                                                                                                                                                                                                                                                                                                                                                                                                                                                                                                                                                                                                                                                                                                                                                                                 | 635       | 594       | - 6.5%         | 1,597     | 1,425     | - 10.8%        |
| Days on Market               | 110 112 98 83 96 102 92 77 87 82 63<br>Q4-2015 Q2-2016 Q4-2016 Q2-2017 Q4-2017 Q2-2018                                                                                                                                                                                                                                                                                                                                                                                                                                                                                                                                                                                                                                                                                                                                                                                                                                                                                                                                                                                                                                                                                                                                                                                                                                                                                                                                                                                                                                                                                                                                                                                                                                                                                                                                                                                                                                                                                                                                                                                                                                                                                                                                                                                                                                                                             | 67        | 63        | - 6.0%         | 85        | 75        | - 11.8%        |
| Median Sales Price           | \$420,000 \$420,500 \$420,500 \$421,000 \$425,000 \$441,000 \$445,000 \$445,000 \$445,000 \$445,000 \$445,000 \$445,000 \$445,000 \$445,000 \$445,000 \$445,000 \$445,000 \$445,000 \$445,000 \$445,000 \$445,000 \$445,000 \$445,000 \$445,000 \$445,000 \$445,000 \$445,000 \$445,000 \$445,000 \$445,000 \$445,000 \$445,000 \$445,000 \$445,000 \$445,000 \$445,000 \$445,000 \$445,000 \$445,000 \$445,000 \$445,000 \$445,000 \$445,000 \$445,000 \$445,000 \$445,000 \$445,000 \$445,000 \$445,000 \$445,000 \$445,000 \$445,000 \$445,000 \$445,000 \$445,000 \$445,000 \$445,000 \$445,000 \$445,000 \$445,000 \$445,000 \$445,000 \$445,000 \$445,000 \$445,000 \$445,000 \$445,000 \$445,000 \$445,000 \$445,000 \$445,000 \$445,000 \$445,000 \$445,000 \$445,000 \$445,000 \$445,000 \$445,000 \$445,000 \$445,000 \$445,000 \$445,000 \$445,000 \$445,000 \$445,000 \$445,000 \$445,000 \$445,000 \$445,000 \$445,000 \$445,000 \$445,000 \$445,000 \$445,000 \$445,000 \$445,000 \$445,000 \$445,000 \$445,000 \$445,000 \$445,000 \$445,000 \$445,000 \$445,000 \$445,000 \$445,000 \$445,000 \$445,000 \$445,000 \$445,000 \$445,000 \$445,000 \$445,000 \$445,000 \$445,000 \$445,000 \$445,000 \$445,000 \$445,000 \$445,000 \$445,000 \$445,000 \$445,000 \$445,000 \$445,000 \$445,000 \$445,000 \$445,000 \$445,000 \$445,000 \$445,000 \$445,000 \$445,000 \$445,000 \$445,000 \$445,000 \$445,000 \$445,000 \$445,000 \$445,000 \$445,000 \$445,000 \$445,000 \$445,000 \$445,000 \$445,000 \$445,000 \$445,000 \$445,000 \$445,000 \$445,000 \$445,000 \$445,000 \$445,000 \$445,000 \$445,000 \$445,000 \$445,000 \$445,000 \$445,000 \$445,000 \$445,000 \$445,000 \$445,000 \$445,000 \$445,000 \$445,000 \$445,000 \$445,000 \$445,000 \$445,000 \$445,000 \$445,000 \$445,000 \$445,000 \$445,000 \$445,000 \$445,000 \$445,000 \$445,000 \$445,000 \$445,000 \$445,000 \$445,000 \$445,000 \$445,000 \$445,000 \$445,000 \$445,000 \$445,000 \$445,000 \$445,000 \$445,000 \$445,000 \$445,000 \$445,000 \$445,000 \$445,000 \$445,000 \$445,000 \$445,000 \$445,000 \$445,000 \$445,000 \$445,000 \$445,000 \$445,000 \$445,000 \$445,000 \$445,000 \$445,000 \$445,000 \$445,000 \$445,000 \$445,000 \$445,000 \$445,000 \$445,000 \$445,000 \$445,000 \$445,000 \$445,000 \$445,000 \$445,000 \$445,000 \$445,000 \$445,000 \$44 | \$445,000 | \$475,000 | + 6.7%         | \$440,000 | \$463,000 | + 5.2%         |
| Average Sales Price          | 9454-2880 9458-3894 9461-300 9454-102 9459-142 9471-320 9479-350 9484-869 9509-361 9456-126                                                                                                                                                                                                                                                                                                                                                                                                                                                                                                                                                                                                                                                                                                                                                                                                                                                                                                                                                                                                                                                                                                                                                                                                                                                                                                                                                                                                                                                                                                                                                                                                                                                                                                                                                                                                                                                                                                                                                                                                                                                                                                                                                                                                                                                                        | \$479,454 | \$505,126 | + 5.4%         | \$471,335 | \$501,477 | + 6.4%         |
| Pct. of Orig. Price Received | 92.9% 93.1% 94.4% 94.6% 93.8% 93.3% 95.2% 96.0% 95.4% 95.1% 95.5% 95.7% 92.9015 Q2-2016 Q4-2016 Q2-2017 Q4-2017 Q2-2018                                                                                                                                                                                                                                                                                                                                                                                                                                                                                                                                                                                                                                                                                                                                                                                                                                                                                                                                                                                                                                                                                                                                                                                                                                                                                                                                                                                                                                                                                                                                                                                                                                                                                                                                                                                                                                                                                                                                                                                                                                                                                                                                                                                                                                            | 96.0%     | 95.7%     | - 0.3%         | 95.0%     | 95.5%     | + 0.5%         |
| Housing Affordability Index  | 79 74 75 73 72 72 72 71 70 64 63<br>Q4-2015 Q2-2016 Q4-2016 Q2-2017 Q4-2017 Q2-2018                                                                                                                                                                                                                                                                                                                                                                                                                                                                                                                                                                                                                                                                                                                                                                                                                                                                                                                                                                                                                                                                                                                                                                                                                                                                                                                                                                                                                                                                                                                                                                                                                                                                                                                                                                                                                                                                                                                                                                                                                                                                                                                                                                                                                                                                                | 72        | 63        | - 12.5%        | 73        | 65        | - 11.0%        |
| Inventory of Homes for Sale  | 1,036 1,055 1,268 1,125 1,085 975 1,058 1,015<br>Q4-2015 Q2-2016 Q4-2016 Q2-2017 Q4-2017 Q2-2018                                                                                                                                                                                                                                                                                                                                                                                                                                                                                                                                                                                                                                                                                                                                                                                                                                                                                                                                                                                                                                                                                                                                                                                                                                                                                                                                                                                                                                                                                                                                                                                                                                                                                                                                                                                                                                                                                                                                                                                                                                                                                                                                                                                                                                                                   | 975       | 1,015     | + 4.1%         |           |           |                |
| Months Supply of Inventory   | 6.7 6.4 7.5 6.5 6.5 6.1 5.5 6.3 6.3 6.3 Q4-2015 Q2-2016 Q4-2016 Q2-2017 Q4-2017 Q2-2018                                                                                                                                                                                                                                                                                                                                                                                                                                                                                                                                                                                                                                                                                                                                                                                                                                                                                                                                                                                                                                                                                                                                                                                                                                                                                                                                                                                                                                                                                                                                                                                                                                                                                                                                                                                                                                                                                                                                                                                                                                                                                                                                                                                                                                                                            | 5.5       | 6.3       | + 14.5%        |           |           |                |

### **Historical Pending Sales by Quarter**

**Single-Family Homes** 

Co-ops

| Quarter | Single-Family Homes | Condos | Co-ops |
|---------|---------------------|--------|--------|
| Q4-2015 | 409                 | 85     | 10     |
| Q1-2016 | 469                 | 98     | 15     |
| Q2-2016 | 609                 | 133    | 26     |
| Q3-2016 | 596                 | 134    | 27     |
| Q4-2016 | 458                 | 122    | 17     |
| Q1-2017 | 454                 | 136    | 19     |
| Q2-2017 | 621                 | 150    | 27     |
| Q3-2017 | 582                 | 142    | 26     |
| Q4-2017 | 438                 | 137    | 13     |
| Q1-2018 | 382                 | 122    | 16     |
| Q2-2018 | 601                 | 183    | 20     |
| Q3-2018 | 525                 | 156    | 31     |