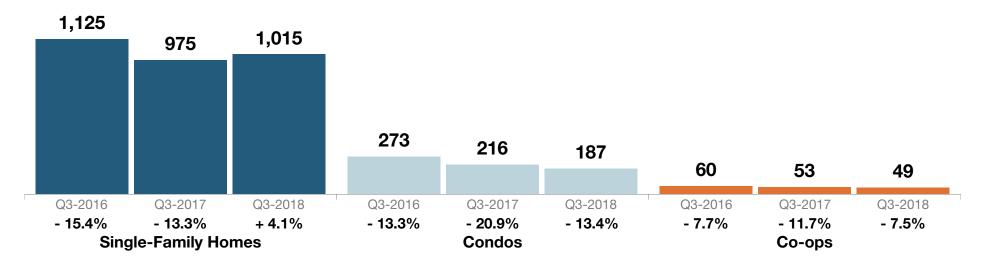

## **Inventory of Homes for Sale**

The number of properties available for sale in active status at the end of a given quarter.

#### Q3-2018

### **Historical Inventory of Homes for Sale by Quarter**

| Quarter | Single-Family Homes | Condos | Co-ops |
|---------|---------------------|--------|--------|
| Q4-2015 | 1,036               | 249    | 79     |
| Q1-2016 | 1,055               | 297    | 85     |
| Q2-2016 | 1,268               | 302    | 74     |
| Q3-2016 | 1,125               | 273    | 60     |
| Q4-2016 | 858                 | 229    | 56     |
| Q1-2017 | 877                 | 237    | 62     |
| Q2-2017 | 1,085               | 247    | 61     |
| Q3-2017 | 975                 | 216    | 53     |
| Q4-2017 | 738                 | 160    | 51     |
| Q1-2018 | 796                 | 167    | 54     |
| Q2-2018 | 1,058               | 198    | 52     |
| Q3-2018 | 1,015               | 187    | 49     |