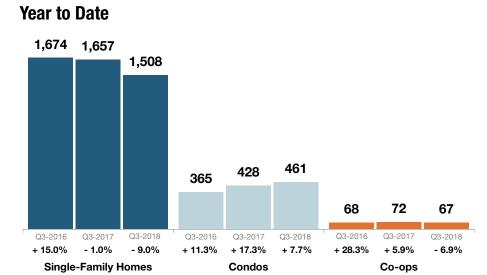

#### **Year to Date**

### **Historical Pending Sales by Quarter**

**Single-Family Homes** 

Co-ops

| Quarter | Single-Family Homes | Condos | Co-ops |
|---------|---------------------|--------|--------|
| Q4-2015 | 409                 | 85     | 10     |
| Q1-2016 | 469                 | 98     | 15     |
| Q2-2016 | 609                 | 133    | 26     |
| Q3-2016 | 596                 | 134    | 27     |
| Q4-2016 | 458                 | 122    | 17     |
| Q1-2017 | 454                 | 136    | 19     |
| Q2-2017 | 621                 | 150    | 27     |
| Q3-2017 | 582                 | 142    | 26     |
| Q4-2017 | 438                 | 137    | 13     |
| Q1-2018 | 382                 | 122    | 16     |
| Q2-2018 | 601                 | 183    | 20     |
| Q3-2018 | 525                 | 156    | 31     |