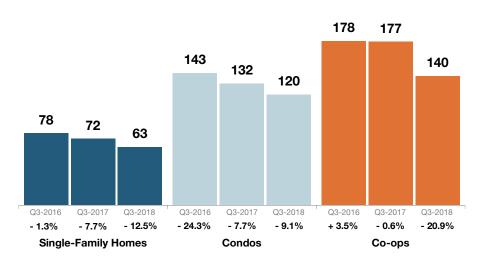

# HGMLS

Key metrics for Single-Family Homes Only for the report quarter and for year-to-date (YTD) starting from the first of the year.

**Bronx County** 

| Key Metrics                  | Historical Sparkbars                                                                                                                                                                                                                                                                                                                                                                                                                                                                                                                                                                                                                                                                                                                                                                                                                                                                                                                                                                                                                                                                                                                                                                                                                                                                                                                                                                                                                                                                                                                                                                                                                                                                                                                                                                                                                                                                                                                                                                                                                                                                                                            | Q3-2017   | Q3-2018   | Percent Change | YTD 2017  | YTD 2018  | Percent Change |
|------------------------------|---------------------------------------------------------------------------------------------------------------------------------------------------------------------------------------------------------------------------------------------------------------------------------------------------------------------------------------------------------------------------------------------------------------------------------------------------------------------------------------------------------------------------------------------------------------------------------------------------------------------------------------------------------------------------------------------------------------------------------------------------------------------------------------------------------------------------------------------------------------------------------------------------------------------------------------------------------------------------------------------------------------------------------------------------------------------------------------------------------------------------------------------------------------------------------------------------------------------------------------------------------------------------------------------------------------------------------------------------------------------------------------------------------------------------------------------------------------------------------------------------------------------------------------------------------------------------------------------------------------------------------------------------------------------------------------------------------------------------------------------------------------------------------------------------------------------------------------------------------------------------------------------------------------------------------------------------------------------------------------------------------------------------------------------------------------------------------------------------------------------------------|-----------|-----------|----------------|-----------|-----------|----------------|
| New Listings                 | 279 235 255 232 257 266<br>189 213 157 190 197 267<br>Q4-2015 Q2-2016 Q4-2016 Q2-2017 Q4-2017 Q2-2018                                                                                                                                                                                                                                                                                                                                                                                                                                                                                                                                                                                                                                                                                                                                                                                                                                                                                                                                                                                                                                                                                                                                                                                                                                                                                                                                                                                                                                                                                                                                                                                                                                                                                                                                                                                                                                                                                                                                                                                                                           | 232       | 266       | + 14.7%        | 696       | 720       | + 3.4%         |
| Pending Sales                | 130 107 119 112 131 138 129 12-2018 Q4-2015 Q2-2016 Q4-2016 Q2-2017 Q4-2017 Q2-2018                                                                                                                                                                                                                                                                                                                                                                                                                                                                                                                                                                                                                                                                                                                                                                                                                                                                                                                                                                                                                                                                                                                                                                                                                                                                                                                                                                                                                                                                                                                                                                                                                                                                                                                                                                                                                                                                                                                                                                                                                                             | 154       | 159       | + 3.2%         | 397       | 442       | + 11.3%        |
| Closed Sales                 | 143 149 149 149 148 142 142 142 142 142 142 142 142 142 142                                                                                                                                                                                                                                                                                                                                                                                                                                                                                                                                                                                                                                                                                                                                                                                                                                                                                                                                                                                                                                                                                                                                                                                                                                                                                                                                                                                                                                                                                                                                                                                                                                                                                                                                                                                                                                                                                                                                                                                                                                                                     | 131       | 142       | + 8.4%         | 381       | 398       | + 4.5%         |
| Days on Market               | 85 86 89 102<br>75 79 66 65 67 73 73 79<br>Q4-2015 Q2-2016 Q4-2016 Q2-2017 Q4-2017 Q2-2018                                                                                                                                                                                                                                                                                                                                                                                                                                                                                                                                                                                                                                                                                                                                                                                                                                                                                                                                                                                                                                                                                                                                                                                                                                                                                                                                                                                                                                                                                                                                                                                                                                                                                                                                                                                                                                                                                                                                                                                                                                      | 65        | 79        | + 21.5%        | 70        | 75        | + 7.1%         |
| Median Sales Price           | \$\frac{\xi_{2000}\text{DON}}{\text{Q4-2015}} \frac{\xi_{2000}\text{DON}}{\text{Q2-2016}} \frac{\xi_{415}\text{DON}}{\xi_{415}\text{DON}} \frac{\xi_{415}\text{DON}}{\xi_{415}\ | \$446,000 | \$472,500 | + 5.9%         | \$430,000 | \$460,000 | + 7.0%         |
| Average Sales Price          | Q4-2015 Q2-2016 Q4-2016 Q2-2017 Q4-2017 Q2-2018                                                                                                                                                                                                                                                                                                                                                                                                                                                                                                                                                                                                                                                                                                                                                                                                                                                                                                                                                                                                                                                                                                                                                                                                                                                                                                                                                                                                                                                                                                                                                                                                                                                                                                                                                                                                                                                                                                                                                                                                                                                                                 | \$467,691 | \$512,523 | + 9.6%         | \$464,404 | \$496,476 | + 6.9%         |
| Pct. of Orig. Price Received | 94.5% 94.3% 93.8% 95.6% 95.4% 96.2% 97.1% 95.8% 94.7% 95.7% 96.2% 94.2015 Q2-2016 Q4-2016 Q2-2017 Q4-2017 Q2-2018                                                                                                                                                                                                                                                                                                                                                                                                                                                                                                                                                                                                                                                                                                                                                                                                                                                                                                                                                                                                                                                                                                                                                                                                                                                                                                                                                                                                                                                                                                                                                                                                                                                                                                                                                                                                                                                                                                                                                                                                               | 97.1%     | 96.2%     | - 0.9%         | 96.3%     | 95.6%     | - 0.7%         |
| Housing Affordability Index  | 80 80 82 78 75 74 71 72 70 67 66 63<br>Q4-2015 Q2-2016 Q4-2016 Q2-2017 Q4-2017 Q2-2018                                                                                                                                                                                                                                                                                                                                                                                                                                                                                                                                                                                                                                                                                                                                                                                                                                                                                                                                                                                                                                                                                                                                                                                                                                                                                                                                                                                                                                                                                                                                                                                                                                                                                                                                                                                                                                                                                                                                                                                                                                          | 72        | 63        | - 12.5%        | 74        | 65        | - 12.2%        |
| Inventory of Homes for Sale  | 265 264 288 268 249 241 200 198 223 234 24-2015 Q2-2016 Q4-2016 Q2-2017 Q4-2017 Q2-2018                                                                                                                                                                                                                                                                                                                                                                                                                                                                                                                                                                                                                                                                                                                                                                                                                                                                                                                                                                                                                                                                                                                                                                                                                                                                                                                                                                                                                                                                                                                                                                                                                                                                                                                                                                                                                                                                                                                                                                                                                                         | 241       | 234       | - 2.9%         |           |           |                |
| Months Supply of Inventory   | 6.5 6.2 6.7 5.9 5.7 5.6 4.5 4.3 4.7 4.8 Q4-2015 Q2-2016 Q4-2016 Q2-2017 Q4-2017 Q2-2018                                                                                                                                                                                                                                                                                                                                                                                                                                                                                                                                                                                                                                                                                                                                                                                                                                                                                                                                                                                                                                                                                                                                                                                                                                                                                                                                                                                                                                                                                                                                                                                                                                                                                                                                                                                                                                                                                                                                                                                                                                         | 5.6       | 4.8       | - 14.3%        |           |           |                |

| Key Metrics                  | Historical Sparkbars                                                                                                                                                                                                                                                                                                                                                                                                                                                                                                                                                                                                                                                                                                                                                                                                                                                                                                                                                                                                                                                                                                                                                                                                                                                                                                                                                                                                                                                                                                                                                                                                                                                                                                                                                                                                                                                                                                                                                                                                                                                                                                                                                                                                                                                                                                                                               | Q3-2017   | Q3-2018   | Percent Change | YTD 2017  | YTD 2018  | Percent Change |
|------------------------------|--------------------------------------------------------------------------------------------------------------------------------------------------------------------------------------------------------------------------------------------------------------------------------------------------------------------------------------------------------------------------------------------------------------------------------------------------------------------------------------------------------------------------------------------------------------------------------------------------------------------------------------------------------------------------------------------------------------------------------------------------------------------------------------------------------------------------------------------------------------------------------------------------------------------------------------------------------------------------------------------------------------------------------------------------------------------------------------------------------------------------------------------------------------------------------------------------------------------------------------------------------------------------------------------------------------------------------------------------------------------------------------------------------------------------------------------------------------------------------------------------------------------------------------------------------------------------------------------------------------------------------------------------------------------------------------------------------------------------------------------------------------------------------------------------------------------------------------------------------------------------------------------------------------------------------------------------------------------------------------------------------------------------------------------------------------------------------------------------------------------------------------------------------------------------------------------------------------------------------------------------------------------------------------------------------------------------------------------------------------------|-----------|-----------|----------------|-----------|-----------|----------------|
| New Listings                 | 76 81 83 75 87 64 63 65 71 75 48 52 04-2016 Q2-2017 Q4-2017 Q2-2018                                                                                                                                                                                                                                                                                                                                                                                                                                                                                                                                                                                                                                                                                                                                                                                                                                                                                                                                                                                                                                                                                                                                                                                                                                                                                                                                                                                                                                                                                                                                                                                                                                                                                                                                                                                                                                                                                                                                                                                                                                                                                                                                                                                                                                                                                                | 64        | 75        | + 17.2%        | 226       | 211       | - 6.6%         |
| Pending Sales                | 35 42 48 38 41 51 42 44 47 49<br>Q4-2015 Q2-2016 Q4-2016 Q2-2017 Q4-2017 Q2-2018                                                                                                                                                                                                                                                                                                                                                                                                                                                                                                                                                                                                                                                                                                                                                                                                                                                                                                                                                                                                                                                                                                                                                                                                                                                                                                                                                                                                                                                                                                                                                                                                                                                                                                                                                                                                                                                                                                                                                                                                                                                                                                                                                                                                                                                                                   | 51        | 49        | - 3.9%         | 140       | 140       | 0.0%           |
| Closed Sales                 | 35 24 38 38 37 40 40 Q2-2016 Q2-2016 Q2-2017 Q2-2018                                                                                                                                                                                                                                                                                                                                                                                                                                                                                                                                                                                                                                                                                                                                                                                                                                                                                                                                                                                                                                                                                                                                                                                                                                                                                                                                                                                                                                                                                                                                                                                                                                                                                                                                                                                                                                                                                                                                                                                                                                                                                                                                                                                                                                                                                                               | 50        | 46        | - 8.0%         | 125       | 137       | + 9.6%         |
| Days on Market               | 105 113 111 104 83 87 95 80 88  Q4-2015 Q2-2016 Q4-2016 Q2-2017 Q4-2017 Q2-2018                                                                                                                                                                                                                                                                                                                                                                                                                                                                                                                                                                                                                                                                                                                                                                                                                                                                                                                                                                                                                                                                                                                                                                                                                                                                                                                                                                                                                                                                                                                                                                                                                                                                                                                                                                                                                                                                                                                                                                                                                                                                                                                                                                                                                                                                                    | 83        | 88        | + 6.0%         | 104       | 87        | - 16.3%        |
| Median Sales Price           | 5168,000 \$160,000 \$100,000 \$200,000 \$200,000 \$200,000 \$200,000 \$200,000 \$200,000 \$200,000 \$200,000 \$200,000 \$200,000 \$200,000 \$200,000 \$200,000 \$200,000 \$200,000 \$200,000 \$200,000 \$200,000 \$200,000 \$200,000 \$200,000 \$200,000 \$200,000 \$200,000 \$200,000 \$200,000 \$200,000 \$200,000 \$200,000 \$200,000 \$200,000 \$200,000 \$200,000 \$200,000 \$200,000 \$200,000 \$200,000 \$200,000 \$200,000 \$200,000 \$200,000 \$200,000 \$200,000 \$200,000 \$200,000 \$200,000 \$200,000 \$200,000 \$200,000 \$200,000 \$200,000 \$200,000 \$200,000 \$200,000 \$200,000 \$200,000 \$200,000 \$200,000 \$200,000 \$200,000 \$200,000 \$200,000 \$200,000 \$200,000 \$200,000 \$200,000 \$200,000 \$200,000 \$200,000 \$200,000 \$200,000 \$200,000 \$200,000 \$200,000 \$200,000 \$200,000 \$200,000 \$200,000 \$200,000 \$200,000 \$200,000 \$200,000 \$200,000 \$200,000 \$200,000 \$200,000 \$200,000 \$200,000 \$200,000 \$200,000 \$200,000 \$200,000 \$200,000 \$200,000 \$200,000 \$200,000 \$200,000 \$200,000 \$200,000 \$200,000 \$200,000 \$200,000 \$200,000 \$200,000 \$200,000 \$200,000 \$200,000 \$200,000 \$200,000 \$200,000 \$200,000 \$200,000 \$200,000 \$200,000 \$200,000 \$200,000 \$200,000 \$200,000 \$200,000 \$200,000 \$200,000 \$200,000 \$200,000 \$200,000 \$200,000 \$200,000 \$200,000 \$200,000 \$200,000 \$200,000 \$200,000 \$200,000 \$200,000 \$200,000 \$200,000 \$200,000 \$200,000 \$200,000 \$200,000 \$200,000 \$200,000 \$200,000 \$200,000 \$200,000 \$200,000 \$200,000 \$200,000 \$200,000 \$200,000 \$200,000 \$200,000 \$200,000 \$200,000 \$200,000 \$200,000 \$200,000 \$200,000 \$200,000 \$200,000 \$200,000 \$200,000 \$200,000 \$200,000 \$200,000 \$200,000 \$200,000 \$200,000 \$200,000 \$200,000 \$200,000 \$200,000 \$200,000 \$200,000 \$200,000 \$200,000 \$200,000 \$200,000 \$200,000 \$200,000 \$200,000 \$200,000 \$200,000 \$200,000 \$200,000 \$200,000 \$200,000 \$200,000 \$200,000 \$200,000 \$200,000 \$200,000 \$200,000 \$200,000 \$200,000 \$200,000 \$200,000 \$200,000 \$200,000 \$200,000 \$200,000 \$200,000 \$200,000 \$200,000 \$200,000 \$200,000 \$200,000 \$200,000 \$200,000 \$200,000 \$200,000 \$200,000 \$200,000 \$200,000 \$200,000 \$200,000 \$200,000 \$200,000 \$200,000 \$200,000 \$200,000 \$200,000 \$200,000 \$200,000 \$200,000 \$20  | \$242,500 | \$248,500 | + 2.5%         | \$215,000 | \$231,000 | + 7.4%         |
| Average Sales Price          | \$275.594 \$200.556 \$201.290 \$216.904 \$216.904 \$2172.990 \$216.904 \$201.599 \$201.599 \$201.599 \$201.599 \$201.599 \$201.599 \$201.599 \$201.599 \$201.599 \$201.599 \$201.599 \$201.599 \$201.599 \$201.599 \$201.599 \$201.599 \$201.599 \$201.599 \$201.599 \$201.599 \$201.599 \$201.599 \$201.599 \$201.599 \$201.599 \$201.599 \$201.599 \$201.599 \$201.599 \$201.599 \$201.599 \$201.599 \$201.599 \$201.599 \$201.599 \$201.599 \$201.599 \$201.599 \$201.599 \$201.599 \$201.599 \$201.599 \$201.599 \$201.599 \$201.599 \$201.599 \$201.599 \$201.599 \$201.599 \$201.599 \$201.599 \$201.599 \$201.599 \$201.599 \$201.599 \$201.599 \$201.599 \$201.599 \$201.599 \$201.599 \$201.599 \$201.599 \$201.599 \$201.599 \$201.599 \$201.599 \$201.599 \$201.599 \$201.599 \$201.599 \$201.599 \$201.599 \$201.599 \$201.599 \$201.599 \$201.599 \$201.599 \$201.599 \$201.599 \$201.599 \$201.599 \$201.599 \$201.599 \$201.599 \$201.599 \$201.599 \$201.599 \$201.599 \$201.599 \$201.599 \$201.599 \$201.599 \$201.599 \$201.599 \$201.599 \$201.599 \$201.599 \$201.599 \$201.599 \$201.599 \$201.599 \$201.599 \$201.599 \$201.599 \$201.599 \$201.599 \$201.599 \$201.599 \$201.599 \$201.599 \$201.599 \$201.599 \$201.599 \$201.599 \$201.599 \$201.599 \$201.599 \$201.599 \$201.599 \$201.599 \$201.599 \$201.599 \$201.599 \$201.599 \$201.599 \$201.599 \$201.599 \$201.599 \$201.599 \$201.599 \$201.599 \$201.599 \$201.599 \$201.599 \$201.599 \$201.599 \$201.599 \$201.599 \$201.599 \$201.599 \$201.599 \$201.599 \$201.599 \$201.599 \$201.599 \$201.599 \$201.599 \$201.599 \$201.599 \$201.599 \$201.599 \$201.599 \$201.599 \$201.599 \$201.599 \$201.599 \$201.599 \$201.599 \$201.599 \$201.599 \$201.599 \$201.599 \$201.599 \$201.599 \$201.599 \$201.599 \$201.599 \$201.599 \$201.599 \$201.599 \$201.599 \$201.599 \$201.599 \$201.599 \$201.599 \$201.599 \$201.599 \$201.599 \$201.599 \$201.599 \$201.599 \$201.599 \$201.599 \$201.599 \$201.599 \$201.599 \$201.599 \$201.599 \$201.599 \$201.599 \$201.599 \$201.599 \$201.599 \$201.599 \$201.599 \$201.599 \$201.599 \$201.599 \$201.599 \$201.599 \$201.599 \$201.599 \$201.599 \$201.599 \$201.599 \$201.599 \$201.599 \$201.599 \$201.599 \$201.599 \$201.599 \$201.599 \$201.599 \$201.599 \$201.599 \$201.599 \$201.599 \$201.599 \$201.599 \$201.599 \$2 | \$296,938 | \$336,137 | + 13.2%        | \$276,872 | \$301,037 | + 8.7%         |
| Pct. of Orig. Price Received | 91.7% 91.1% 92.9% 93.9% 94.7% 96.3% 96.0% 98.9% 95.0% 97.4% 98.4% 100.1% Q4-2015 Q2-2016 Q4-2016 Q2-2017 Q4-2017 Q2-2018                                                                                                                                                                                                                                                                                                                                                                                                                                                                                                                                                                                                                                                                                                                                                                                                                                                                                                                                                                                                                                                                                                                                                                                                                                                                                                                                                                                                                                                                                                                                                                                                                                                                                                                                                                                                                                                                                                                                                                                                                                                                                                                                                                                                                                           | 98.9%     | 100.1%    | + 1.2%         | 97.3%     | 98.7%     | + 1.4%         |
| Housing Affordability Index  | 192     201       143     161       108       154     132       132     140       140     129       120       120       120       120       120       120       120       120       120       120       120       120       120       120       120       120       120       120       120       120       120       120       120       120       120       120       120       120       120       120       120       120       120       120       120       120       120       120       120       120       120       120       120       120       120       120       120       120       120       120       120       120       120       120       120                                                                                                                                                                                                                                                                                                                                                                                                                                                                                                                                                                                                                                                                                                                                                                                                                                                                                                                                                                                                                                                                                                                                                                                                                                                                                                                                                                                                                                                                                                                                                                                                                                                                                                | 132       | 120       | - 9.1%         | 149       | 130       | - 12.8%        |
| Inventory of Homes for Sale  | 94 96 98 111 105 106 86 73 77 79 77  Q4-2015 Q2-2016 Q4-2016 Q2-2017 Q4-2017 Q2-2018                                                                                                                                                                                                                                                                                                                                                                                                                                                                                                                                                                                                                                                                                                                                                                                                                                                                                                                                                                                                                                                                                                                                                                                                                                                                                                                                                                                                                                                                                                                                                                                                                                                                                                                                                                                                                                                                                                                                                                                                                                                                                                                                                                                                                                                                               | 86        | 77        | - 10.5%        |           |           |                |
| Months Supply of Inventory   | 8.4 7.7 7.6 8.2 8.0 7.6<br>6.0 5.7 4.8 4.7 5.2 5.1<br>Q4-2015 Q2-2016 Q4-2016 Q2-2017 Q4-2017 Q2-2018                                                                                                                                                                                                                                                                                                                                                                                                                                                                                                                                                                                                                                                                                                                                                                                                                                                                                                                                                                                                                                                                                                                                                                                                                                                                                                                                                                                                                                                                                                                                                                                                                                                                                                                                                                                                                                                                                                                                                                                                                                                                                                                                                                                                                                                              | 5.7       | 5.1       | - 10.5%        |           |           |                |