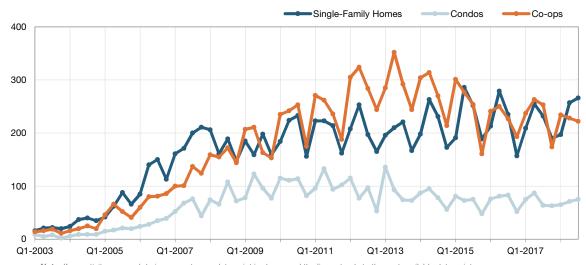

- Single-Family Closed Sales were up 8.4 percent to 142.
- Condos Closed Sales were down 8.0 percent to 46.
- Co-ops Closed Sales were down 9.5 percent to 162.
- Single-Family Median Sales Price increased 5.9 percent to \$472,500.
- Condos Median Sales Price increased 2.5 percent to \$248,500.
- Co-ops Median Sales Price increased 19.2 percent to \$214,500.