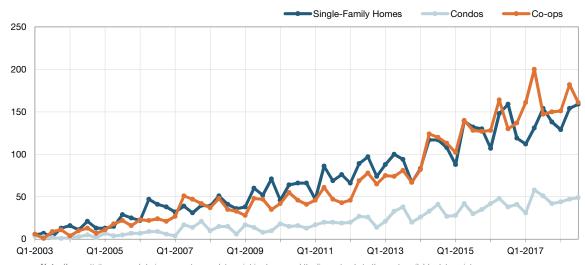

- Single-Family Closed Sales were up 8.4 percent to 142.
- Condos Closed Sales were down 8.0 percent to 46.
- Co-ops Closed Sales were down 9.5 percent to 162.
- Single-Family Median Sales Price increased 5.9 percent to \$472,500.
- Condos Median Sales Price increased 2.5 percent to \$248,500.
- Co-ops Median Sales Price increased 19.2 percent to \$214,500.