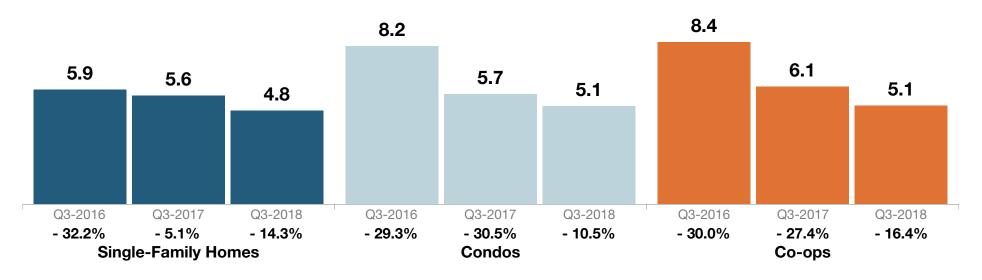

# HGMLS

Key metrics for Single-Family Homes Only for the report quarter and for year-to-date (YTD) starting from the first of the year.

**Bronx County** 

| Key Metrics                  | Historical Sparkbars                                                                                                                                                                                                                                                                                                                                                                                                                                                                                                                                                                                                                                                                                                                                                                                                                                                                                                                                                                                                                                                                                                                                                                                                                                                                                                                                                                                                                                                                                                                                                                                                                                                                                                                                                                                                                                                                                                                                                                                                                                                                                                            | Q3-2017   | Q3-2018   | Percent Change | YTD 2017  | YTD 2018  | Percent Change |
|------------------------------|---------------------------------------------------------------------------------------------------------------------------------------------------------------------------------------------------------------------------------------------------------------------------------------------------------------------------------------------------------------------------------------------------------------------------------------------------------------------------------------------------------------------------------------------------------------------------------------------------------------------------------------------------------------------------------------------------------------------------------------------------------------------------------------------------------------------------------------------------------------------------------------------------------------------------------------------------------------------------------------------------------------------------------------------------------------------------------------------------------------------------------------------------------------------------------------------------------------------------------------------------------------------------------------------------------------------------------------------------------------------------------------------------------------------------------------------------------------------------------------------------------------------------------------------------------------------------------------------------------------------------------------------------------------------------------------------------------------------------------------------------------------------------------------------------------------------------------------------------------------------------------------------------------------------------------------------------------------------------------------------------------------------------------------------------------------------------------------------------------------------------------|-----------|-----------|----------------|-----------|-----------|----------------|
| New Listings                 | 279 235 255 232 257 266<br>189 213 157 190 197 267<br>Q4-2015 Q2-2016 Q4-2016 Q2-2017 Q4-2017 Q2-2018                                                                                                                                                                                                                                                                                                                                                                                                                                                                                                                                                                                                                                                                                                                                                                                                                                                                                                                                                                                                                                                                                                                                                                                                                                                                                                                                                                                                                                                                                                                                                                                                                                                                                                                                                                                                                                                                                                                                                                                                                           | 232       | 266       | + 14.7%        | 696       | 720       | + 3.4%         |
| Pending Sales                | 130 107 119 112 131 138 129 12-2018 Q4-2015 Q2-2016 Q4-2016 Q2-2017 Q4-2017 Q2-2018                                                                                                                                                                                                                                                                                                                                                                                                                                                                                                                                                                                                                                                                                                                                                                                                                                                                                                                                                                                                                                                                                                                                                                                                                                                                                                                                                                                                                                                                                                                                                                                                                                                                                                                                                                                                                                                                                                                                                                                                                                             | 154       | 159       | + 3.2%         | 397       | 442       | + 11.3%        |
| Closed Sales                 | 143 149 149 149 148 142 142 142 142 142 142 142 142 142 142                                                                                                                                                                                                                                                                                                                                                                                                                                                                                                                                                                                                                                                                                                                                                                                                                                                                                                                                                                                                                                                                                                                                                                                                                                                                                                                                                                                                                                                                                                                                                                                                                                                                                                                                                                                                                                                                                                                                                                                                                                                                     | 131       | 142       | + 8.4%         | 381       | 398       | + 4.5%         |
| Days on Market               | 85 86 89 102<br>75 79 66 65 67 73 73 79<br>Q4-2015 Q2-2016 Q4-2016 Q2-2017 Q4-2017 Q2-2018                                                                                                                                                                                                                                                                                                                                                                                                                                                                                                                                                                                                                                                                                                                                                                                                                                                                                                                                                                                                                                                                                                                                                                                                                                                                                                                                                                                                                                                                                                                                                                                                                                                                                                                                                                                                                                                                                                                                                                                                                                      | 65        | 79        | + 21.5%        | 70        | 75        | + 7.1%         |
| Median Sales Price           | \$\frac{\xi_{2000}\text{DON}}{\text{Q4-2015}} \frac{\xi_{2000}\text{DON}}{\text{Q2-2016}} \frac{\xi_{415}\text{DON}}{\xi_{415}\text{DON}} \frac{\xi_{415}\text{DON}}{\xi_{415}\ | \$446,000 | \$472,500 | + 5.9%         | \$430,000 | \$460,000 | + 7.0%         |
| Average Sales Price          | Q4-2015 Q2-2016 Q4-2016 Q2-2017 Q4-2017 Q2-2018                                                                                                                                                                                                                                                                                                                                                                                                                                                                                                                                                                                                                                                                                                                                                                                                                                                                                                                                                                                                                                                                                                                                                                                                                                                                                                                                                                                                                                                                                                                                                                                                                                                                                                                                                                                                                                                                                                                                                                                                                                                                                 | \$467,691 | \$512,523 | + 9.6%         | \$464,404 | \$496,476 | + 6.9%         |
| Pct. of Orig. Price Received | 94.5% 94.3% 93.8% 95.6% 95.4% 96.2% 97.1% 95.8% 94.7% 95.7% 96.2% 94.2015 Q2-2016 Q4-2016 Q2-2017 Q4-2017 Q2-2018                                                                                                                                                                                                                                                                                                                                                                                                                                                                                                                                                                                                                                                                                                                                                                                                                                                                                                                                                                                                                                                                                                                                                                                                                                                                                                                                                                                                                                                                                                                                                                                                                                                                                                                                                                                                                                                                                                                                                                                                               | 97.1%     | 96.2%     | - 0.9%         | 96.3%     | 95.6%     | - 0.7%         |
| Housing Affordability Index  | 80 80 82 78 75 74 71 72 70 67 66 63<br>Q4-2015 Q2-2016 Q4-2016 Q2-2017 Q4-2017 Q2-2018                                                                                                                                                                                                                                                                                                                                                                                                                                                                                                                                                                                                                                                                                                                                                                                                                                                                                                                                                                                                                                                                                                                                                                                                                                                                                                                                                                                                                                                                                                                                                                                                                                                                                                                                                                                                                                                                                                                                                                                                                                          | 72        | 63        | - 12.5%        | 74        | 65        | - 12.2%        |
| Inventory of Homes for Sale  | 265 264 288 268 249 241 200 198 223 234 24-2015 Q2-2016 Q4-2016 Q2-2017 Q4-2017 Q2-2018                                                                                                                                                                                                                                                                                                                                                                                                                                                                                                                                                                                                                                                                                                                                                                                                                                                                                                                                                                                                                                                                                                                                                                                                                                                                                                                                                                                                                                                                                                                                                                                                                                                                                                                                                                                                                                                                                                                                                                                                                                         | 241       | 234       | - 2.9%         |           |           |                |
| Months Supply of Inventory   | 6.5 6.2 6.7 5.9 5.7 5.6 4.5 4.3 4.7 4.8 Q4-2015 Q2-2016 Q4-2016 Q2-2017 Q4-2017 Q2-2018                                                                                                                                                                                                                                                                                                                                                                                                                                                                                                                                                                                                                                                                                                                                                                                                                                                                                                                                                                                                                                                                                                                                                                                                                                                                                                                                                                                                                                                                                                                                                                                                                                                                                                                                                                                                                                                                                                                                                                                                                                         | 5.6       | 4.8       | - 14.3%        |           |           |                |

| Key Metrics                  | Historical Sparkbars                                                                                                                                                                                                                                                                                                                                                                                                                                                                                                                                                                                                                                                                                                                                                                                                                                                                                                                                                                                                                                                                                                                                                                                                                                                                                                                                                                                                                                                                                                                                                                                                                                                                                                                                                                                                                                                                                                                                                                                                                                                                                                                                                                                                                                                                                                                                               | Q3-2017   | Q3-2018   | Percent Change | YTD 2017  | YTD 2018  | Percent Change |
|------------------------------|--------------------------------------------------------------------------------------------------------------------------------------------------------------------------------------------------------------------------------------------------------------------------------------------------------------------------------------------------------------------------------------------------------------------------------------------------------------------------------------------------------------------------------------------------------------------------------------------------------------------------------------------------------------------------------------------------------------------------------------------------------------------------------------------------------------------------------------------------------------------------------------------------------------------------------------------------------------------------------------------------------------------------------------------------------------------------------------------------------------------------------------------------------------------------------------------------------------------------------------------------------------------------------------------------------------------------------------------------------------------------------------------------------------------------------------------------------------------------------------------------------------------------------------------------------------------------------------------------------------------------------------------------------------------------------------------------------------------------------------------------------------------------------------------------------------------------------------------------------------------------------------------------------------------------------------------------------------------------------------------------------------------------------------------------------------------------------------------------------------------------------------------------------------------------------------------------------------------------------------------------------------------------------------------------------------------------------------------------------------------|-----------|-----------|----------------|-----------|-----------|----------------|
| New Listings                 | 76 81 83 75 87 64 63 65 71 75 48 52 04-2016 Q2-2017 Q4-2017 Q2-2018                                                                                                                                                                                                                                                                                                                                                                                                                                                                                                                                                                                                                                                                                                                                                                                                                                                                                                                                                                                                                                                                                                                                                                                                                                                                                                                                                                                                                                                                                                                                                                                                                                                                                                                                                                                                                                                                                                                                                                                                                                                                                                                                                                                                                                                                                                | 64        | 75        | + 17.2%        | 226       | 211       | - 6.6%         |
| Pending Sales                | 35 42 48 38 41 51 42 44 47 49<br>Q4-2015 Q2-2016 Q4-2016 Q2-2017 Q4-2017 Q2-2018                                                                                                                                                                                                                                                                                                                                                                                                                                                                                                                                                                                                                                                                                                                                                                                                                                                                                                                                                                                                                                                                                                                                                                                                                                                                                                                                                                                                                                                                                                                                                                                                                                                                                                                                                                                                                                                                                                                                                                                                                                                                                                                                                                                                                                                                                   | 51        | 49        | - 3.9%         | 140       | 140       | 0.0%           |
| Closed Sales                 | 35 24 38 38 37 40 40 Q2-2016 Q2-2016 Q2-2017 Q2-2018                                                                                                                                                                                                                                                                                                                                                                                                                                                                                                                                                                                                                                                                                                                                                                                                                                                                                                                                                                                                                                                                                                                                                                                                                                                                                                                                                                                                                                                                                                                                                                                                                                                                                                                                                                                                                                                                                                                                                                                                                                                                                                                                                                                                                                                                                                               | 50        | 46        | - 8.0%         | 125       | 137       | + 9.6%         |
| Days on Market               | 105 113 111 104 83 87 95 80 88  Q4-2015 Q2-2016 Q4-2016 Q2-2017 Q4-2017 Q2-2018                                                                                                                                                                                                                                                                                                                                                                                                                                                                                                                                                                                                                                                                                                                                                                                                                                                                                                                                                                                                                                                                                                                                                                                                                                                                                                                                                                                                                                                                                                                                                                                                                                                                                                                                                                                                                                                                                                                                                                                                                                                                                                                                                                                                                                                                                    | 83        | 88        | + 6.0%         | 104       | 87        | - 16.3%        |
| Median Sales Price           | 5168,000 \$160,000 \$100,000 \$200,000 \$200,000 \$200,000 \$200,000 \$200,000 \$200,000 \$200,000 \$200,000 \$200,000 \$200,000 \$200,000 \$200,000 \$200,000 \$200,000 \$200,000 \$200,000 \$200,000 \$200,000 \$200,000 \$200,000 \$200,000 \$200,000 \$200,000 \$200,000 \$200,000 \$200,000 \$200,000 \$200,000 \$200,000 \$200,000 \$200,000 \$200,000 \$200,000 \$200,000 \$200,000 \$200,000 \$200,000 \$200,000 \$200,000 \$200,000 \$200,000 \$200,000 \$200,000 \$200,000 \$200,000 \$200,000 \$200,000 \$200,000 \$200,000 \$200,000 \$200,000 \$200,000 \$200,000 \$200,000 \$200,000 \$200,000 \$200,000 \$200,000 \$200,000 \$200,000 \$200,000 \$200,000 \$200,000 \$200,000 \$200,000 \$200,000 \$200,000 \$200,000 \$200,000 \$200,000 \$200,000 \$200,000 \$200,000 \$200,000 \$200,000 \$200,000 \$200,000 \$200,000 \$200,000 \$200,000 \$200,000 \$200,000 \$200,000 \$200,000 \$200,000 \$200,000 \$200,000 \$200,000 \$200,000 \$200,000 \$200,000 \$200,000 \$200,000 \$200,000 \$200,000 \$200,000 \$200,000 \$200,000 \$200,000 \$200,000 \$200,000 \$200,000 \$200,000 \$200,000 \$200,000 \$200,000 \$200,000 \$200,000 \$200,000 \$200,000 \$200,000 \$200,000 \$200,000 \$200,000 \$200,000 \$200,000 \$200,000 \$200,000 \$200,000 \$200,000 \$200,000 \$200,000 \$200,000 \$200,000 \$200,000 \$200,000 \$200,000 \$200,000 \$200,000 \$200,000 \$200,000 \$200,000 \$200,000 \$200,000 \$200,000 \$200,000 \$200,000 \$200,000 \$200,000 \$200,000 \$200,000 \$200,000 \$200,000 \$200,000 \$200,000 \$200,000 \$200,000 \$200,000 \$200,000 \$200,000 \$200,000 \$200,000 \$200,000 \$200,000 \$200,000 \$200,000 \$200,000 \$200,000 \$200,000 \$200,000 \$200,000 \$200,000 \$200,000 \$200,000 \$200,000 \$200,000 \$200,000 \$200,000 \$200,000 \$200,000 \$200,000 \$200,000 \$200,000 \$200,000 \$200,000 \$200,000 \$200,000 \$200,000 \$200,000 \$200,000 \$200,000 \$200,000 \$200,000 \$200,000 \$200,000 \$200,000 \$200,000 \$200,000 \$200,000 \$200,000 \$200,000 \$200,000 \$200,000 \$200,000 \$200,000 \$200,000 \$200,000 \$200,000 \$200,000 \$200,000 \$200,000 \$200,000 \$200,000 \$200,000 \$200,000 \$200,000 \$200,000 \$200,000 \$200,000 \$200,000 \$200,000 \$200,000 \$200,000 \$200,000 \$200,000 \$200,000 \$200,000 \$200,000 \$200,000 \$200,000 \$200,000 \$200,000 \$200,000 \$200,000 \$20  | \$242,500 | \$248,500 | + 2.5%         | \$215,000 | \$231,000 | + 7.4%         |
| Average Sales Price          | \$275.594 \$200.556 \$201.290 \$216.904 \$216.904 \$2172.990 \$216.904 \$201.599 \$201.599 \$201.599 \$201.599 \$201.599 \$201.599 \$201.599 \$201.599 \$201.599 \$201.599 \$201.599 \$201.599 \$201.599 \$201.599 \$201.599 \$201.599 \$201.599 \$201.599 \$201.599 \$201.599 \$201.599 \$201.599 \$201.599 \$201.599 \$201.599 \$201.599 \$201.599 \$201.599 \$201.599 \$201.599 \$201.599 \$201.599 \$201.599 \$201.599 \$201.599 \$201.599 \$201.599 \$201.599 \$201.599 \$201.599 \$201.599 \$201.599 \$201.599 \$201.599 \$201.599 \$201.599 \$201.599 \$201.599 \$201.599 \$201.599 \$201.599 \$201.599 \$201.599 \$201.599 \$201.599 \$201.599 \$201.599 \$201.599 \$201.599 \$201.599 \$201.599 \$201.599 \$201.599 \$201.599 \$201.599 \$201.599 \$201.599 \$201.599 \$201.599 \$201.599 \$201.599 \$201.599 \$201.599 \$201.599 \$201.599 \$201.599 \$201.599 \$201.599 \$201.599 \$201.599 \$201.599 \$201.599 \$201.599 \$201.599 \$201.599 \$201.599 \$201.599 \$201.599 \$201.599 \$201.599 \$201.599 \$201.599 \$201.599 \$201.599 \$201.599 \$201.599 \$201.599 \$201.599 \$201.599 \$201.599 \$201.599 \$201.599 \$201.599 \$201.599 \$201.599 \$201.599 \$201.599 \$201.599 \$201.599 \$201.599 \$201.599 \$201.599 \$201.599 \$201.599 \$201.599 \$201.599 \$201.599 \$201.599 \$201.599 \$201.599 \$201.599 \$201.599 \$201.599 \$201.599 \$201.599 \$201.599 \$201.599 \$201.599 \$201.599 \$201.599 \$201.599 \$201.599 \$201.599 \$201.599 \$201.599 \$201.599 \$201.599 \$201.599 \$201.599 \$201.599 \$201.599 \$201.599 \$201.599 \$201.599 \$201.599 \$201.599 \$201.599 \$201.599 \$201.599 \$201.599 \$201.599 \$201.599 \$201.599 \$201.599 \$201.599 \$201.599 \$201.599 \$201.599 \$201.599 \$201.599 \$201.599 \$201.599 \$201.599 \$201.599 \$201.599 \$201.599 \$201.599 \$201.599 \$201.599 \$201.599 \$201.599 \$201.599 \$201.599 \$201.599 \$201.599 \$201.599 \$201.599 \$201.599 \$201.599 \$201.599 \$201.599 \$201.599 \$201.599 \$201.599 \$201.599 \$201.599 \$201.599 \$201.599 \$201.599 \$201.599 \$201.599 \$201.599 \$201.599 \$201.599 \$201.599 \$201.599 \$201.599 \$201.599 \$201.599 \$201.599 \$201.599 \$201.599 \$201.599 \$201.599 \$201.599 \$201.599 \$201.599 \$201.599 \$201.599 \$201.599 \$201.599 \$201.599 \$201.599 \$201.599 \$201.599 \$201.599 \$201.599 \$201.599 \$201.599 \$201.599 \$2 | \$296,938 | \$336,137 | + 13.2%        | \$276,872 | \$301,037 | + 8.7%         |
| Pct. of Orig. Price Received | 91.7% 91.1% 92.9% 93.9% 94.7% 96.3% 96.0% 98.9% 95.0% 97.4% 98.4% 100.1% Q4-2015 Q2-2016 Q4-2016 Q2-2017 Q4-2017 Q2-2018                                                                                                                                                                                                                                                                                                                                                                                                                                                                                                                                                                                                                                                                                                                                                                                                                                                                                                                                                                                                                                                                                                                                                                                                                                                                                                                                                                                                                                                                                                                                                                                                                                                                                                                                                                                                                                                                                                                                                                                                                                                                                                                                                                                                                                           | 98.9%     | 100.1%    | + 1.2%         | 97.3%     | 98.7%     | + 1.4%         |
| Housing Affordability Index  | 192     201       143     161       108       154     132       132     140       140     129       120       120       120       120       120       120       120       120       120       120       120       120       120       120       120       120       120       120       120       120       120       120       120       120       120       120       120       120       120       120       120       120       120       120       120       120       120       120       120       120       120       120       120       120       120       120       120       120       120       120       120       120       120       120       120                                                                                                                                                                                                                                                                                                                                                                                                                                                                                                                                                                                                                                                                                                                                                                                                                                                                                                                                                                                                                                                                                                                                                                                                                                                                                                                                                                                                                                                                                                                                                                                                                                                                                                | 132       | 120       | - 9.1%         | 149       | 130       | - 12.8%        |
| Inventory of Homes for Sale  | 94 96 98 111 105 106 86 73 77 79 77  Q4-2015 Q2-2016 Q4-2016 Q2-2017 Q4-2017 Q2-2018                                                                                                                                                                                                                                                                                                                                                                                                                                                                                                                                                                                                                                                                                                                                                                                                                                                                                                                                                                                                                                                                                                                                                                                                                                                                                                                                                                                                                                                                                                                                                                                                                                                                                                                                                                                                                                                                                                                                                                                                                                                                                                                                                                                                                                                                               | 86        | 77        | - 10.5%        |           |           |                |
| Months Supply of Inventory   | 8.4 7.7 7.6 8.2 8.0 7.6<br>6.0 5.7 4.8 4.7 5.2 5.1<br>Q4-2015 Q2-2016 Q4-2016 Q2-2017 Q4-2017 Q2-2018                                                                                                                                                                                                                                                                                                                                                                                                                                                                                                                                                                                                                                                                                                                                                                                                                                                                                                                                                                                                                                                                                                                                                                                                                                                                                                                                                                                                                                                                                                                                                                                                                                                                                                                                                                                                                                                                                                                                                                                                                                                                                                                                                                                                                                                              | 5.7       | 5.1       | - 10.5%        |           |           |                |