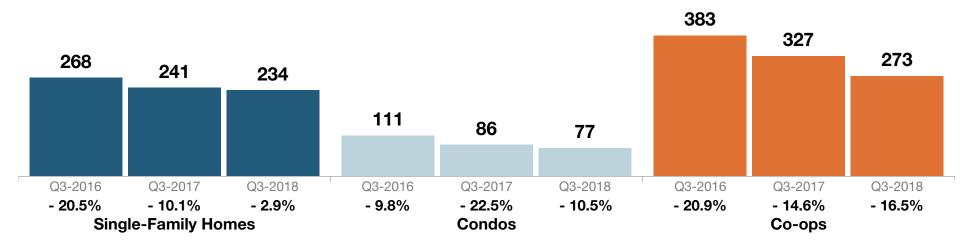

# HGMLS

Key metrics for Single-Family Homes Only for the report quarter and for year-to-date (YTD) starting from the first of the year.

**Bronx County** 

| Key Metrics                  | Historical Sparkbars                                                                                                                                                                                                                                                                                                                                                                                                                                                                                                                                                                                                                                                                                                                                                                                                                                                                                                                                                                                                                                                                                                                                                                                                                                                                                                                                                                                                                                                                                                                                                                                                                                                                                                                                                                                                                                                                                                                                                                                                                                                                                                            | Q3-2017   | Q3-2018   | Percent Change | YTD 2017  | YTD 2018  | Percent Change |
|------------------------------|---------------------------------------------------------------------------------------------------------------------------------------------------------------------------------------------------------------------------------------------------------------------------------------------------------------------------------------------------------------------------------------------------------------------------------------------------------------------------------------------------------------------------------------------------------------------------------------------------------------------------------------------------------------------------------------------------------------------------------------------------------------------------------------------------------------------------------------------------------------------------------------------------------------------------------------------------------------------------------------------------------------------------------------------------------------------------------------------------------------------------------------------------------------------------------------------------------------------------------------------------------------------------------------------------------------------------------------------------------------------------------------------------------------------------------------------------------------------------------------------------------------------------------------------------------------------------------------------------------------------------------------------------------------------------------------------------------------------------------------------------------------------------------------------------------------------------------------------------------------------------------------------------------------------------------------------------------------------------------------------------------------------------------------------------------------------------------------------------------------------------------|-----------|-----------|----------------|-----------|-----------|----------------|
| New Listings                 | 279 235 255 232 257 266<br>189 213 157 190 197 267<br>Q4-2015 Q2-2016 Q4-2016 Q2-2017 Q4-2017 Q2-2018                                                                                                                                                                                                                                                                                                                                                                                                                                                                                                                                                                                                                                                                                                                                                                                                                                                                                                                                                                                                                                                                                                                                                                                                                                                                                                                                                                                                                                                                                                                                                                                                                                                                                                                                                                                                                                                                                                                                                                                                                           | 232       | 266       | + 14.7%        | 696       | 720       | + 3.4%         |
| Pending Sales                | 130 107 119 112 131 138 129 12-2018 Q4-2015 Q2-2016 Q4-2016 Q2-2017 Q4-2017 Q2-2018                                                                                                                                                                                                                                                                                                                                                                                                                                                                                                                                                                                                                                                                                                                                                                                                                                                                                                                                                                                                                                                                                                                                                                                                                                                                                                                                                                                                                                                                                                                                                                                                                                                                                                                                                                                                                                                                                                                                                                                                                                             | 154       | 159       | + 3.2%         | 397       | 442       | + 11.3%        |
| Closed Sales                 | 143 149 149 149 148 142 142 142 142 142 142 142 142 142 142                                                                                                                                                                                                                                                                                                                                                                                                                                                                                                                                                                                                                                                                                                                                                                                                                                                                                                                                                                                                                                                                                                                                                                                                                                                                                                                                                                                                                                                                                                                                                                                                                                                                                                                                                                                                                                                                                                                                                                                                                                                                     | 131       | 142       | + 8.4%         | 381       | 398       | + 4.5%         |
| Days on Market               | 85 86 89 102<br>75 79 66 65 67 73 73 79<br>Q4-2015 Q2-2016 Q4-2016 Q2-2017 Q4-2017 Q2-2018                                                                                                                                                                                                                                                                                                                                                                                                                                                                                                                                                                                                                                                                                                                                                                                                                                                                                                                                                                                                                                                                                                                                                                                                                                                                                                                                                                                                                                                                                                                                                                                                                                                                                                                                                                                                                                                                                                                                                                                                                                      | 65        | 79        | + 21.5%        | 70        | 75        | + 7.1%         |
| Median Sales Price           | \$\frac{\xi_{2000}\text{DON}}{\text{Q4-2015}} \frac{\xi_{2000}\text{DON}}{\text{Q2-2016}} \frac{\xi_{415}\text{DON}}{\xi_{415}\text{DON}} \frac{\xi_{415}\text{DON}}{\xi_{415}\ | \$446,000 | \$472,500 | + 5.9%         | \$430,000 | \$460,000 | + 7.0%         |
| Average Sales Price          | Q4-2015 Q2-2016 Q4-2016 Q2-2017 Q4-2017 Q2-2018                                                                                                                                                                                                                                                                                                                                                                                                                                                                                                                                                                                                                                                                                                                                                                                                                                                                                                                                                                                                                                                                                                                                                                                                                                                                                                                                                                                                                                                                                                                                                                                                                                                                                                                                                                                                                                                                                                                                                                                                                                                                                 | \$467,691 | \$512,523 | + 9.6%         | \$464,404 | \$496,476 | + 6.9%         |
| Pct. of Orig. Price Received | 94.5% 94.3% 93.8% 95.6% 95.4% 96.2% 97.1% 95.8% 94.7% 95.7% 96.2% 94.2015 Q2-2016 Q4-2016 Q2-2017 Q4-2017 Q2-2018                                                                                                                                                                                                                                                                                                                                                                                                                                                                                                                                                                                                                                                                                                                                                                                                                                                                                                                                                                                                                                                                                                                                                                                                                                                                                                                                                                                                                                                                                                                                                                                                                                                                                                                                                                                                                                                                                                                                                                                                               | 97.1%     | 96.2%     | - 0.9%         | 96.3%     | 95.6%     | - 0.7%         |
| Housing Affordability Index  | 80 80 82 78 75 74 71 72 70 67 66 63<br>Q4-2015 Q2-2016 Q4-2016 Q2-2017 Q4-2017 Q2-2018                                                                                                                                                                                                                                                                                                                                                                                                                                                                                                                                                                                                                                                                                                                                                                                                                                                                                                                                                                                                                                                                                                                                                                                                                                                                                                                                                                                                                                                                                                                                                                                                                                                                                                                                                                                                                                                                                                                                                                                                                                          | 72        | 63        | - 12.5%        | 74        | 65        | - 12.2%        |
| Inventory of Homes for Sale  | 265 264 288 268 249 241 200 198 223 234 24-2015 Q2-2016 Q4-2016 Q2-2017 Q4-2017 Q2-2018                                                                                                                                                                                                                                                                                                                                                                                                                                                                                                                                                                                                                                                                                                                                                                                                                                                                                                                                                                                                                                                                                                                                                                                                                                                                                                                                                                                                                                                                                                                                                                                                                                                                                                                                                                                                                                                                                                                                                                                                                                         | 241       | 234       | - 2.9%         |           |           |                |
| Months Supply of Inventory   | 6.5 6.2 6.7 5.9 5.7 5.6 4.5 4.3 4.7 4.8 Q4-2015 Q2-2016 Q4-2016 Q2-2017 Q4-2017 Q2-2018                                                                                                                                                                                                                                                                                                                                                                                                                                                                                                                                                                                                                                                                                                                                                                                                                                                                                                                                                                                                                                                                                                                                                                                                                                                                                                                                                                                                                                                                                                                                                                                                                                                                                                                                                                                                                                                                                                                                                                                                                                         | 5.6       | 4.8       | - 14.3%        |           |           |                |

| Key Metrics                  | Historical Sparkbars                                                                                                                                                                                                                                                                                                                                                                                                                                                                                                                                                                                                                                                                                                                                                                                                                                                                                                                                                                                                                                                                                                                                                                                                                                                                                                                                                                                                                                                                                                                                                                                                                                                                                                                                                                                                                                                                                                                                                                                                                                                                                                                                                                                                                                                                                                                                               | Q3-2017   | Q3-2018   | Percent Change | YTD 2017  | YTD 2018  | Percent Change |
|------------------------------|--------------------------------------------------------------------------------------------------------------------------------------------------------------------------------------------------------------------------------------------------------------------------------------------------------------------------------------------------------------------------------------------------------------------------------------------------------------------------------------------------------------------------------------------------------------------------------------------------------------------------------------------------------------------------------------------------------------------------------------------------------------------------------------------------------------------------------------------------------------------------------------------------------------------------------------------------------------------------------------------------------------------------------------------------------------------------------------------------------------------------------------------------------------------------------------------------------------------------------------------------------------------------------------------------------------------------------------------------------------------------------------------------------------------------------------------------------------------------------------------------------------------------------------------------------------------------------------------------------------------------------------------------------------------------------------------------------------------------------------------------------------------------------------------------------------------------------------------------------------------------------------------------------------------------------------------------------------------------------------------------------------------------------------------------------------------------------------------------------------------------------------------------------------------------------------------------------------------------------------------------------------------------------------------------------------------------------------------------------------------|-----------|-----------|----------------|-----------|-----------|----------------|
| New Listings                 | 76 81 83 75 87 64 63 65 71 75 48 52 04-2016 Q2-2017 Q4-2017 Q2-2018                                                                                                                                                                                                                                                                                                                                                                                                                                                                                                                                                                                                                                                                                                                                                                                                                                                                                                                                                                                                                                                                                                                                                                                                                                                                                                                                                                                                                                                                                                                                                                                                                                                                                                                                                                                                                                                                                                                                                                                                                                                                                                                                                                                                                                                                                                | 64        | 75        | + 17.2%        | 226       | 211       | - 6.6%         |
| Pending Sales                | 35 42 48 38 41 51 42 44 47 49<br>Q4-2015 Q2-2016 Q4-2016 Q2-2017 Q4-2017 Q2-2018                                                                                                                                                                                                                                                                                                                                                                                                                                                                                                                                                                                                                                                                                                                                                                                                                                                                                                                                                                                                                                                                                                                                                                                                                                                                                                                                                                                                                                                                                                                                                                                                                                                                                                                                                                                                                                                                                                                                                                                                                                                                                                                                                                                                                                                                                   | 51        | 49        | - 3.9%         | 140       | 140       | 0.0%           |
| Closed Sales                 | 35 24 38 38 37 40 40 Q2-2016 Q2-2016 Q2-2017 Q2-2018                                                                                                                                                                                                                                                                                                                                                                                                                                                                                                                                                                                                                                                                                                                                                                                                                                                                                                                                                                                                                                                                                                                                                                                                                                                                                                                                                                                                                                                                                                                                                                                                                                                                                                                                                                                                                                                                                                                                                                                                                                                                                                                                                                                                                                                                                                               | 50        | 46        | - 8.0%         | 125       | 137       | + 9.6%         |
| Days on Market               | 105 113 111 104 83 87 95 80 88  Q4-2015 Q2-2016 Q4-2016 Q2-2017 Q4-2017 Q2-2018                                                                                                                                                                                                                                                                                                                                                                                                                                                                                                                                                                                                                                                                                                                                                                                                                                                                                                                                                                                                                                                                                                                                                                                                                                                                                                                                                                                                                                                                                                                                                                                                                                                                                                                                                                                                                                                                                                                                                                                                                                                                                                                                                                                                                                                                                    | 83        | 88        | + 6.0%         | 104       | 87        | - 16.3%        |
| Median Sales Price           | 5168,000 \$160,000 \$100,000 \$200,000 \$200,000 \$200,000 \$200,000 \$200,000 \$200,000 \$200,000 \$200,000 \$200,000 \$200,000 \$200,000 \$200,000 \$200,000 \$200,000 \$200,000 \$200,000 \$200,000 \$200,000 \$200,000 \$200,000 \$200,000 \$200,000 \$200,000 \$200,000 \$200,000 \$200,000 \$200,000 \$200,000 \$200,000 \$200,000 \$200,000 \$200,000 \$200,000 \$200,000 \$200,000 \$200,000 \$200,000 \$200,000 \$200,000 \$200,000 \$200,000 \$200,000 \$200,000 \$200,000 \$200,000 \$200,000 \$200,000 \$200,000 \$200,000 \$200,000 \$200,000 \$200,000 \$200,000 \$200,000 \$200,000 \$200,000 \$200,000 \$200,000 \$200,000 \$200,000 \$200,000 \$200,000 \$200,000 \$200,000 \$200,000 \$200,000 \$200,000 \$200,000 \$200,000 \$200,000 \$200,000 \$200,000 \$200,000 \$200,000 \$200,000 \$200,000 \$200,000 \$200,000 \$200,000 \$200,000 \$200,000 \$200,000 \$200,000 \$200,000 \$200,000 \$200,000 \$200,000 \$200,000 \$200,000 \$200,000 \$200,000 \$200,000 \$200,000 \$200,000 \$200,000 \$200,000 \$200,000 \$200,000 \$200,000 \$200,000 \$200,000 \$200,000 \$200,000 \$200,000 \$200,000 \$200,000 \$200,000 \$200,000 \$200,000 \$200,000 \$200,000 \$200,000 \$200,000 \$200,000 \$200,000 \$200,000 \$200,000 \$200,000 \$200,000 \$200,000 \$200,000 \$200,000 \$200,000 \$200,000 \$200,000 \$200,000 \$200,000 \$200,000 \$200,000 \$200,000 \$200,000 \$200,000 \$200,000 \$200,000 \$200,000 \$200,000 \$200,000 \$200,000 \$200,000 \$200,000 \$200,000 \$200,000 \$200,000 \$200,000 \$200,000 \$200,000 \$200,000 \$200,000 \$200,000 \$200,000 \$200,000 \$200,000 \$200,000 \$200,000 \$200,000 \$200,000 \$200,000 \$200,000 \$200,000 \$200,000 \$200,000 \$200,000 \$200,000 \$200,000 \$200,000 \$200,000 \$200,000 \$200,000 \$200,000 \$200,000 \$200,000 \$200,000 \$200,000 \$200,000 \$200,000 \$200,000 \$200,000 \$200,000 \$200,000 \$200,000 \$200,000 \$200,000 \$200,000 \$200,000 \$200,000 \$200,000 \$200,000 \$200,000 \$200,000 \$200,000 \$200,000 \$200,000 \$200,000 \$200,000 \$200,000 \$200,000 \$200,000 \$200,000 \$200,000 \$200,000 \$200,000 \$200,000 \$200,000 \$200,000 \$200,000 \$200,000 \$200,000 \$200,000 \$200,000 \$200,000 \$200,000 \$200,000 \$200,000 \$200,000 \$200,000 \$200,000 \$200,000 \$200,000 \$200,000 \$200,000 \$200,000 \$200,000 \$200,000 \$200,000 \$20  | \$242,500 | \$248,500 | + 2.5%         | \$215,000 | \$231,000 | + 7.4%         |
| Average Sales Price          | \$275.594 \$200.556 \$201.290 \$216.904 \$216.904 \$2172.990 \$216.904 \$201.599 \$201.599 \$201.599 \$201.599 \$201.599 \$201.599 \$201.599 \$201.599 \$201.599 \$201.599 \$201.599 \$201.599 \$201.599 \$201.599 \$201.599 \$201.599 \$201.599 \$201.599 \$201.599 \$201.599 \$201.599 \$201.599 \$201.599 \$201.599 \$201.599 \$201.599 \$201.599 \$201.599 \$201.599 \$201.599 \$201.599 \$201.599 \$201.599 \$201.599 \$201.599 \$201.599 \$201.599 \$201.599 \$201.599 \$201.599 \$201.599 \$201.599 \$201.599 \$201.599 \$201.599 \$201.599 \$201.599 \$201.599 \$201.599 \$201.599 \$201.599 \$201.599 \$201.599 \$201.599 \$201.599 \$201.599 \$201.599 \$201.599 \$201.599 \$201.599 \$201.599 \$201.599 \$201.599 \$201.599 \$201.599 \$201.599 \$201.599 \$201.599 \$201.599 \$201.599 \$201.599 \$201.599 \$201.599 \$201.599 \$201.599 \$201.599 \$201.599 \$201.599 \$201.599 \$201.599 \$201.599 \$201.599 \$201.599 \$201.599 \$201.599 \$201.599 \$201.599 \$201.599 \$201.599 \$201.599 \$201.599 \$201.599 \$201.599 \$201.599 \$201.599 \$201.599 \$201.599 \$201.599 \$201.599 \$201.599 \$201.599 \$201.599 \$201.599 \$201.599 \$201.599 \$201.599 \$201.599 \$201.599 \$201.599 \$201.599 \$201.599 \$201.599 \$201.599 \$201.599 \$201.599 \$201.599 \$201.599 \$201.599 \$201.599 \$201.599 \$201.599 \$201.599 \$201.599 \$201.599 \$201.599 \$201.599 \$201.599 \$201.599 \$201.599 \$201.599 \$201.599 \$201.599 \$201.599 \$201.599 \$201.599 \$201.599 \$201.599 \$201.599 \$201.599 \$201.599 \$201.599 \$201.599 \$201.599 \$201.599 \$201.599 \$201.599 \$201.599 \$201.599 \$201.599 \$201.599 \$201.599 \$201.599 \$201.599 \$201.599 \$201.599 \$201.599 \$201.599 \$201.599 \$201.599 \$201.599 \$201.599 \$201.599 \$201.599 \$201.599 \$201.599 \$201.599 \$201.599 \$201.599 \$201.599 \$201.599 \$201.599 \$201.599 \$201.599 \$201.599 \$201.599 \$201.599 \$201.599 \$201.599 \$201.599 \$201.599 \$201.599 \$201.599 \$201.599 \$201.599 \$201.599 \$201.599 \$201.599 \$201.599 \$201.599 \$201.599 \$201.599 \$201.599 \$201.599 \$201.599 \$201.599 \$201.599 \$201.599 \$201.599 \$201.599 \$201.599 \$201.599 \$201.599 \$201.599 \$201.599 \$201.599 \$201.599 \$201.599 \$201.599 \$201.599 \$201.599 \$201.599 \$201.599 \$201.599 \$201.599 \$201.599 \$201.599 \$201.599 \$201.599 \$201.599 \$201.599 \$2 | \$296,938 | \$336,137 | + 13.2%        | \$276,872 | \$301,037 | + 8.7%         |
| Pct. of Orig. Price Received | 91.7% 91.1% 92.9% 93.9% 94.7% 96.3% 96.0% 98.9% 95.0% 97.4% 98.4% 100.1% Q4-2015 Q2-2016 Q4-2016 Q2-2017 Q4-2017 Q2-2018                                                                                                                                                                                                                                                                                                                                                                                                                                                                                                                                                                                                                                                                                                                                                                                                                                                                                                                                                                                                                                                                                                                                                                                                                                                                                                                                                                                                                                                                                                                                                                                                                                                                                                                                                                                                                                                                                                                                                                                                                                                                                                                                                                                                                                           | 98.9%     | 100.1%    | + 1.2%         | 97.3%     | 98.7%     | + 1.4%         |
| Housing Affordability Index  | 192     201       143     161       108       154     132       132     140       140     129       120       120       120       120       120       120       120       120       120       120       120       120       120       120       120       120       120       120       120       120       120       120       120       120       120       120       120       120       120       120       120       120       120       120       120       120       120       120       120       120       120       120       120       120       120       120       120       120       120       120       120       120       120       120       120                                                                                                                                                                                                                                                                                                                                                                                                                                                                                                                                                                                                                                                                                                                                                                                                                                                                                                                                                                                                                                                                                                                                                                                                                                                                                                                                                                                                                                                                                                                                                                                                                                                                                                | 132       | 120       | - 9.1%         | 149       | 130       | - 12.8%        |
| Inventory of Homes for Sale  | 94 96 98 111 105 106 86 73 77 79 77  Q4-2015 Q2-2016 Q4-2016 Q2-2017 Q4-2017 Q2-2018                                                                                                                                                                                                                                                                                                                                                                                                                                                                                                                                                                                                                                                                                                                                                                                                                                                                                                                                                                                                                                                                                                                                                                                                                                                                                                                                                                                                                                                                                                                                                                                                                                                                                                                                                                                                                                                                                                                                                                                                                                                                                                                                                                                                                                                                               | 86        | 77        | - 10.5%        |           |           |                |
| Months Supply of Inventory   | 8.4 7.7 7.6 8.2 8.0 7.6<br>6.0 5.7 4.8 4.7 5.2 5.1<br>Q4-2015 Q2-2016 Q4-2016 Q2-2017 Q4-2017 Q2-2018                                                                                                                                                                                                                                                                                                                                                                                                                                                                                                                                                                                                                                                                                                                                                                                                                                                                                                                                                                                                                                                                                                                                                                                                                                                                                                                                                                                                                                                                                                                                                                                                                                                                                                                                                                                                                                                                                                                                                                                                                                                                                                                                                                                                                                                              | 5.7       | 5.1       | - 10.5%        |           |           |                |