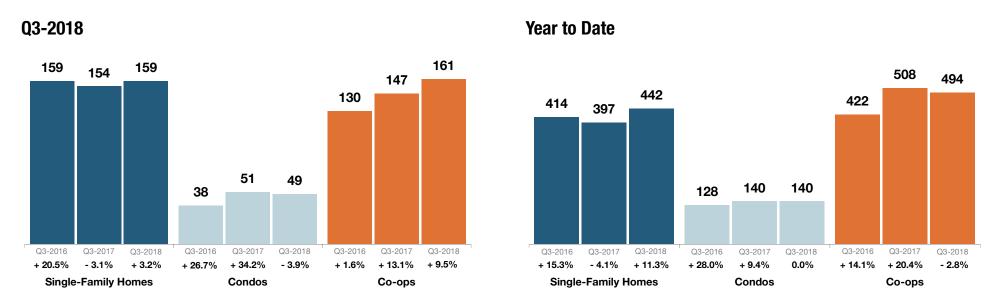

- Single-Family Closed Sales were up 8.4 percent to 142.
- Condos Closed Sales were down 8.0 percent to 46.
- Co-ops Closed Sales were down 9.5 percent to 162.
- Single-Family Median Sales Price increased 5.9 percent to \$472,500.
- Condos Median Sales Price increased 2.5 percent to \$248,500.
- Co-ops Median Sales Price increased 19.2 percent to \$214,500.