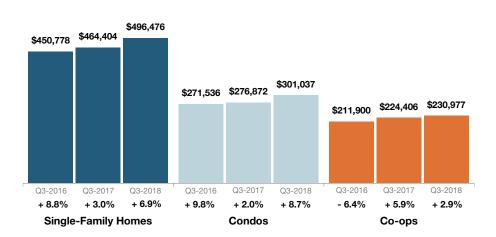

| Key Metrics                  | Historical Sparkbars                                                                                                                                                                                                                                                                                                                                                                                                                                                                                                                                                                                                                                                                                                                                                                                                                                                                                                                                                                                                                                                                                                                                                                                                                                                                                                                                                                                                                                                                                                                                                                                                                                                                                                                                                                                                                                                                                                                                                                                                                                                                                                                                                                                                                                                                                                                                               | Q3-2017   | Q3-2018   | Percent Change | YTD 2017  | YTD 2018  | Percent Change |
|------------------------------|--------------------------------------------------------------------------------------------------------------------------------------------------------------------------------------------------------------------------------------------------------------------------------------------------------------------------------------------------------------------------------------------------------------------------------------------------------------------------------------------------------------------------------------------------------------------------------------------------------------------------------------------------------------------------------------------------------------------------------------------------------------------------------------------------------------------------------------------------------------------------------------------------------------------------------------------------------------------------------------------------------------------------------------------------------------------------------------------------------------------------------------------------------------------------------------------------------------------------------------------------------------------------------------------------------------------------------------------------------------------------------------------------------------------------------------------------------------------------------------------------------------------------------------------------------------------------------------------------------------------------------------------------------------------------------------------------------------------------------------------------------------------------------------------------------------------------------------------------------------------------------------------------------------------------------------------------------------------------------------------------------------------------------------------------------------------------------------------------------------------------------------------------------------------------------------------------------------------------------------------------------------------------------------------------------------------------------------------------------------------|-----------|-----------|----------------|-----------|-----------|----------------|
| New Listings                 | 76 81 83 75 87 64 63 65 71 75 48 52 04-2016 Q2-2017 Q4-2017 Q2-2018                                                                                                                                                                                                                                                                                                                                                                                                                                                                                                                                                                                                                                                                                                                                                                                                                                                                                                                                                                                                                                                                                                                                                                                                                                                                                                                                                                                                                                                                                                                                                                                                                                                                                                                                                                                                                                                                                                                                                                                                                                                                                                                                                                                                                                                                                                | 64        | 75        | + 17.2%        | 226       | 211       | - 6.6%         |
| Pending Sales                | 35 42 48 38 41 51 42 44 47 49<br>Q4-2015 Q2-2016 Q4-2016 Q2-2017 Q4-2017 Q2-2018                                                                                                                                                                                                                                                                                                                                                                                                                                                                                                                                                                                                                                                                                                                                                                                                                                                                                                                                                                                                                                                                                                                                                                                                                                                                                                                                                                                                                                                                                                                                                                                                                                                                                                                                                                                                                                                                                                                                                                                                                                                                                                                                                                                                                                                                                   | 51        | 49        | - 3.9%         | 140       | 140       | 0.0%           |
| Closed Sales                 | 35 24 38 38 37 40 40 Q2-2016 Q2-2016 Q2-2017 Q2-2018                                                                                                                                                                                                                                                                                                                                                                                                                                                                                                                                                                                                                                                                                                                                                                                                                                                                                                                                                                                                                                                                                                                                                                                                                                                                                                                                                                                                                                                                                                                                                                                                                                                                                                                                                                                                                                                                                                                                                                                                                                                                                                                                                                                                                                                                                                               | 50        | 46        | - 8.0%         | 125       | 137       | + 9.6%         |
| Days on Market               | 105 113 111 104 83 87 95 80 88  Q4-2015 Q2-2016 Q4-2016 Q2-2017 Q4-2017 Q2-2018                                                                                                                                                                                                                                                                                                                                                                                                                                                                                                                                                                                                                                                                                                                                                                                                                                                                                                                                                                                                                                                                                                                                                                                                                                                                                                                                                                                                                                                                                                                                                                                                                                                                                                                                                                                                                                                                                                                                                                                                                                                                                                                                                                                                                                                                                    | 83        | 88        | + 6.0%         | 104       | 87        | - 16.3%        |
| Median Sales Price           | 5168,000 \$160,000 \$100,000 \$200,000 \$200,000 \$200,000 \$200,000 \$200,000 \$200,000 \$200,000 \$200,000 \$200,000 \$200,000 \$200,000 \$200,000 \$200,000 \$200,000 \$200,000 \$200,000 \$200,000 \$200,000 \$200,000 \$200,000 \$200,000 \$200,000 \$200,000 \$200,000 \$200,000 \$200,000 \$200,000 \$200,000 \$200,000 \$200,000 \$200,000 \$200,000 \$200,000 \$200,000 \$200,000 \$200,000 \$200,000 \$200,000 \$200,000 \$200,000 \$200,000 \$200,000 \$200,000 \$200,000 \$200,000 \$200,000 \$200,000 \$200,000 \$200,000 \$200,000 \$200,000 \$200,000 \$200,000 \$200,000 \$200,000 \$200,000 \$200,000 \$200,000 \$200,000 \$200,000 \$200,000 \$200,000 \$200,000 \$200,000 \$200,000 \$200,000 \$200,000 \$200,000 \$200,000 \$200,000 \$200,000 \$200,000 \$200,000 \$200,000 \$200,000 \$200,000 \$200,000 \$200,000 \$200,000 \$200,000 \$200,000 \$200,000 \$200,000 \$200,000 \$200,000 \$200,000 \$200,000 \$200,000 \$200,000 \$200,000 \$200,000 \$200,000 \$200,000 \$200,000 \$200,000 \$200,000 \$200,000 \$200,000 \$200,000 \$200,000 \$200,000 \$200,000 \$200,000 \$200,000 \$200,000 \$200,000 \$200,000 \$200,000 \$200,000 \$200,000 \$200,000 \$200,000 \$200,000 \$200,000 \$200,000 \$200,000 \$200,000 \$200,000 \$200,000 \$200,000 \$200,000 \$200,000 \$200,000 \$200,000 \$200,000 \$200,000 \$200,000 \$200,000 \$200,000 \$200,000 \$200,000 \$200,000 \$200,000 \$200,000 \$200,000 \$200,000 \$200,000 \$200,000 \$200,000 \$200,000 \$200,000 \$200,000 \$200,000 \$200,000 \$200,000 \$200,000 \$200,000 \$200,000 \$200,000 \$200,000 \$200,000 \$200,000 \$200,000 \$200,000 \$200,000 \$200,000 \$200,000 \$200,000 \$200,000 \$200,000 \$200,000 \$200,000 \$200,000 \$200,000 \$200,000 \$200,000 \$200,000 \$200,000 \$200,000 \$200,000 \$200,000 \$200,000 \$200,000 \$200,000 \$200,000 \$200,000 \$200,000 \$200,000 \$200,000 \$200,000 \$200,000 \$200,000 \$200,000 \$200,000 \$200,000 \$200,000 \$200,000 \$200,000 \$200,000 \$200,000 \$200,000 \$200,000 \$200,000 \$200,000 \$200,000 \$200,000 \$200,000 \$200,000 \$200,000 \$200,000 \$200,000 \$200,000 \$200,000 \$200,000 \$200,000 \$200,000 \$200,000 \$200,000 \$200,000 \$200,000 \$200,000 \$200,000 \$200,000 \$200,000 \$200,000 \$200,000 \$200,000 \$200,000 \$200,000 \$200,000 \$200,000 \$200,000 \$200,000 \$200,000 \$20  | \$242,500 | \$248,500 | + 2.5%         | \$215,000 | \$231,000 | + 7.4%         |
| Average Sales Price          | \$275.594 \$200.556 \$201.290 \$216.904 \$216.904 \$2172.990 \$216.904 \$201.599 \$201.599 \$201.599 \$201.599 \$201.599 \$201.599 \$201.599 \$201.599 \$201.599 \$201.599 \$201.599 \$201.599 \$201.599 \$201.599 \$201.599 \$201.599 \$201.599 \$201.599 \$201.599 \$201.599 \$201.599 \$201.599 \$201.599 \$201.599 \$201.599 \$201.599 \$201.599 \$201.599 \$201.599 \$201.599 \$201.599 \$201.599 \$201.599 \$201.599 \$201.599 \$201.599 \$201.599 \$201.599 \$201.599 \$201.599 \$201.599 \$201.599 \$201.599 \$201.599 \$201.599 \$201.599 \$201.599 \$201.599 \$201.599 \$201.599 \$201.599 \$201.599 \$201.599 \$201.599 \$201.599 \$201.599 \$201.599 \$201.599 \$201.599 \$201.599 \$201.599 \$201.599 \$201.599 \$201.599 \$201.599 \$201.599 \$201.599 \$201.599 \$201.599 \$201.599 \$201.599 \$201.599 \$201.599 \$201.599 \$201.599 \$201.599 \$201.599 \$201.599 \$201.599 \$201.599 \$201.599 \$201.599 \$201.599 \$201.599 \$201.599 \$201.599 \$201.599 \$201.599 \$201.599 \$201.599 \$201.599 \$201.599 \$201.599 \$201.599 \$201.599 \$201.599 \$201.599 \$201.599 \$201.599 \$201.599 \$201.599 \$201.599 \$201.599 \$201.599 \$201.599 \$201.599 \$201.599 \$201.599 \$201.599 \$201.599 \$201.599 \$201.599 \$201.599 \$201.599 \$201.599 \$201.599 \$201.599 \$201.599 \$201.599 \$201.599 \$201.599 \$201.599 \$201.599 \$201.599 \$201.599 \$201.599 \$201.599 \$201.599 \$201.599 \$201.599 \$201.599 \$201.599 \$201.599 \$201.599 \$201.599 \$201.599 \$201.599 \$201.599 \$201.599 \$201.599 \$201.599 \$201.599 \$201.599 \$201.599 \$201.599 \$201.599 \$201.599 \$201.599 \$201.599 \$201.599 \$201.599 \$201.599 \$201.599 \$201.599 \$201.599 \$201.599 \$201.599 \$201.599 \$201.599 \$201.599 \$201.599 \$201.599 \$201.599 \$201.599 \$201.599 \$201.599 \$201.599 \$201.599 \$201.599 \$201.599 \$201.599 \$201.599 \$201.599 \$201.599 \$201.599 \$201.599 \$201.599 \$201.599 \$201.599 \$201.599 \$201.599 \$201.599 \$201.599 \$201.599 \$201.599 \$201.599 \$201.599 \$201.599 \$201.599 \$201.599 \$201.599 \$201.599 \$201.599 \$201.599 \$201.599 \$201.599 \$201.599 \$201.599 \$201.599 \$201.599 \$201.599 \$201.599 \$201.599 \$201.599 \$201.599 \$201.599 \$201.599 \$201.599 \$201.599 \$201.599 \$201.599 \$201.599 \$201.599 \$201.599 \$201.599 \$201.599 \$201.599 \$201.599 \$201.599 \$201.599 \$2 | \$296,938 | \$336,137 | + 13.2%        | \$276,872 | \$301,037 | + 8.7%         |
| Pct. of Orig. Price Received | 91.7% 91.1% 92.9% 93.9% 94.7% 96.3% 96.0% 98.9% 95.0% 97.4% 98.4% 100.1% Q4-2015 Q2-2016 Q4-2016 Q2-2017 Q4-2017 Q2-2018                                                                                                                                                                                                                                                                                                                                                                                                                                                                                                                                                                                                                                                                                                                                                                                                                                                                                                                                                                                                                                                                                                                                                                                                                                                                                                                                                                                                                                                                                                                                                                                                                                                                                                                                                                                                                                                                                                                                                                                                                                                                                                                                                                                                                                           | 98.9%     | 100.1%    | + 1.2%         | 97.3%     | 98.7%     | + 1.4%         |
| Housing Affordability Index  | 192     201       143     161       108       154     132       132     140       140     129       120       120       120       120       120       120       120       120       120       120       120       120       120       120       120       120       120       120       120       120       120       120       120       120       120       120       120       120       120       120       120       120       120       120       120       120       120       120       120       120       120       120       120       120       120       120       120       120       120       120       120       120       120       120       120                                                                                                                                                                                                                                                                                                                                                                                                                                                                                                                                                                                                                                                                                                                                                                                                                                                                                                                                                                                                                                                                                                                                                                                                                                                                                                                                                                                                                                                                                                                                                                                                                                                                                                | 132       | 120       | - 9.1%         | 149       | 130       | - 12.8%        |
| Inventory of Homes for Sale  | 94 96 98 111 105 106 86 73 77 79 77  Q4-2015 Q2-2016 Q4-2016 Q2-2017 Q4-2017 Q2-2018                                                                                                                                                                                                                                                                                                                                                                                                                                                                                                                                                                                                                                                                                                                                                                                                                                                                                                                                                                                                                                                                                                                                                                                                                                                                                                                                                                                                                                                                                                                                                                                                                                                                                                                                                                                                                                                                                                                                                                                                                                                                                                                                                                                                                                                                               | 86        | 77        | - 10.5%        |           |           |                |
| Months Supply of Inventory   | 8.4 7.7 7.6 8.2 8.0 7.6<br>6.0 5.7 4.8 4.7 5.2 5.1<br>Q4-2015 Q2-2016 Q4-2016 Q2-2017 Q4-2017 Q2-2018                                                                                                                                                                                                                                                                                                                                                                                                                                                                                                                                                                                                                                                                                                                                                                                                                                                                                                                                                                                                                                                                                                                                                                                                                                                                                                                                                                                                                                                                                                                                                                                                                                                                                                                                                                                                                                                                                                                                                                                                                                                                                                                                                                                                                                                              | 5.7       | 5.1       | - 10.5%        |           |           |                |