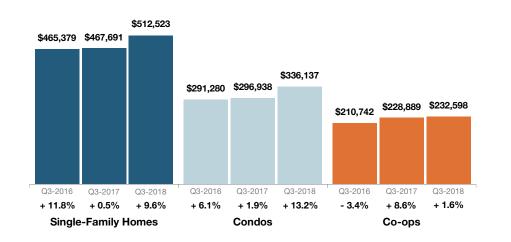

# HGMLS

Key metrics for Single-Family Homes Only for the report quarter and for year-to-date (YTD) starting from the first of the year.

**Bronx County** 

| Key Metrics                  | Historical Sparkbars                                                                                                                                                                                                                                                                                                                                                                                                                                                                                                                                                                                                                                                                                                                                                                                                                                                                                                                                                                                                                                                                                                                                                                                                                                                                                                                                                                                                                                                                                                                                                                                                                                                                                                                                                                                                                                                                                                                                                                                                                                                                                                            | Q3-2017   | Q3-2018   | Percent Change | YTD 2017  | YTD 2018  | Percent Change |
|------------------------------|---------------------------------------------------------------------------------------------------------------------------------------------------------------------------------------------------------------------------------------------------------------------------------------------------------------------------------------------------------------------------------------------------------------------------------------------------------------------------------------------------------------------------------------------------------------------------------------------------------------------------------------------------------------------------------------------------------------------------------------------------------------------------------------------------------------------------------------------------------------------------------------------------------------------------------------------------------------------------------------------------------------------------------------------------------------------------------------------------------------------------------------------------------------------------------------------------------------------------------------------------------------------------------------------------------------------------------------------------------------------------------------------------------------------------------------------------------------------------------------------------------------------------------------------------------------------------------------------------------------------------------------------------------------------------------------------------------------------------------------------------------------------------------------------------------------------------------------------------------------------------------------------------------------------------------------------------------------------------------------------------------------------------------------------------------------------------------------------------------------------------------|-----------|-----------|----------------|-----------|-----------|----------------|
| New Listings                 | 279 235 255 232 257 266<br>189 213 157 190 197 267<br>Q4-2015 Q2-2016 Q4-2016 Q2-2017 Q4-2017 Q2-2018                                                                                                                                                                                                                                                                                                                                                                                                                                                                                                                                                                                                                                                                                                                                                                                                                                                                                                                                                                                                                                                                                                                                                                                                                                                                                                                                                                                                                                                                                                                                                                                                                                                                                                                                                                                                                                                                                                                                                                                                                           | 232       | 266       | + 14.7%        | 696       | 720       | + 3.4%         |
| Pending Sales                | 130 107 119 112 131 138 129 12-2018 Q4-2015 Q2-2016 Q4-2016 Q2-2017 Q4-2017 Q2-2018                                                                                                                                                                                                                                                                                                                                                                                                                                                                                                                                                                                                                                                                                                                                                                                                                                                                                                                                                                                                                                                                                                                                                                                                                                                                                                                                                                                                                                                                                                                                                                                                                                                                                                                                                                                                                                                                                                                                                                                                                                             | 154       | 159       | + 3.2%         | 397       | 442       | + 11.3%        |
| Closed Sales                 | 143 149 149 149 148 142 142 142 142 142 142 142 142 142 142                                                                                                                                                                                                                                                                                                                                                                                                                                                                                                                                                                                                                                                                                                                                                                                                                                                                                                                                                                                                                                                                                                                                                                                                                                                                                                                                                                                                                                                                                                                                                                                                                                                                                                                                                                                                                                                                                                                                                                                                                                                                     | 131       | 142       | + 8.4%         | 381       | 398       | + 4.5%         |
| Days on Market               | 85 86 89 102<br>75 79 66 65 67 73 73 79<br>Q4-2015 Q2-2016 Q4-2016 Q2-2017 Q4-2017 Q2-2018                                                                                                                                                                                                                                                                                                                                                                                                                                                                                                                                                                                                                                                                                                                                                                                                                                                                                                                                                                                                                                                                                                                                                                                                                                                                                                                                                                                                                                                                                                                                                                                                                                                                                                                                                                                                                                                                                                                                                                                                                                      | 65        | 79        | + 21.5%        | 70        | 75        | + 7.1%         |
| Median Sales Price           | \$\frac{\xi_{2000}\text{DON}}{\text{Q4-2015}} \frac{\xi_{2000}\text{DON}}{\text{Q2-2016}} \frac{\xi_{415}\text{DON}}{\xi_{415}\text{DON}} \frac{\xi_{415}\text{DON}}{\xi_{415}\ | \$446,000 | \$472,500 | + 5.9%         | \$430,000 | \$460,000 | + 7.0%         |
| Average Sales Price          | Q4-2015 Q2-2016 Q4-2016 Q2-2017 Q4-2017 Q2-2018                                                                                                                                                                                                                                                                                                                                                                                                                                                                                                                                                                                                                                                                                                                                                                                                                                                                                                                                                                                                                                                                                                                                                                                                                                                                                                                                                                                                                                                                                                                                                                                                                                                                                                                                                                                                                                                                                                                                                                                                                                                                                 | \$467,691 | \$512,523 | + 9.6%         | \$464,404 | \$496,476 | + 6.9%         |
| Pct. of Orig. Price Received | 94.5% 94.3% 93.8% 95.6% 95.4% 96.2% 97.1% 95.8% 94.7% 95.7% 96.2% 94.2015 Q2-2016 Q4-2016 Q2-2017 Q4-2017 Q2-2018                                                                                                                                                                                                                                                                                                                                                                                                                                                                                                                                                                                                                                                                                                                                                                                                                                                                                                                                                                                                                                                                                                                                                                                                                                                                                                                                                                                                                                                                                                                                                                                                                                                                                                                                                                                                                                                                                                                                                                                                               | 97.1%     | 96.2%     | - 0.9%         | 96.3%     | 95.6%     | - 0.7%         |
| Housing Affordability Index  | 80 80 82 78 75 74 71 72 70 67 66 63<br>Q4-2015 Q2-2016 Q4-2016 Q2-2017 Q4-2017 Q2-2018                                                                                                                                                                                                                                                                                                                                                                                                                                                                                                                                                                                                                                                                                                                                                                                                                                                                                                                                                                                                                                                                                                                                                                                                                                                                                                                                                                                                                                                                                                                                                                                                                                                                                                                                                                                                                                                                                                                                                                                                                                          | 72        | 63        | - 12.5%        | 74        | 65        | - 12.2%        |
| Inventory of Homes for Sale  | 265 264 288 268 249 241 200 198 223 234 24-2015 Q2-2016 Q4-2016 Q2-2017 Q4-2017 Q2-2018                                                                                                                                                                                                                                                                                                                                                                                                                                                                                                                                                                                                                                                                                                                                                                                                                                                                                                                                                                                                                                                                                                                                                                                                                                                                                                                                                                                                                                                                                                                                                                                                                                                                                                                                                                                                                                                                                                                                                                                                                                         | 241       | 234       | - 2.9%         |           |           |                |
| Months Supply of Inventory   | 6.5 6.2 6.7 5.9 5.7 5.6 4.5 4.3 4.7 4.8 Q4-2015 Q2-2016 Q4-2016 Q2-2017 Q4-2017 Q2-2018                                                                                                                                                                                                                                                                                                                                                                                                                                                                                                                                                                                                                                                                                                                                                                                                                                                                                                                                                                                                                                                                                                                                                                                                                                                                                                                                                                                                                                                                                                                                                                                                                                                                                                                                                                                                                                                                                                                                                                                                                                         | 5.6       | 4.8       | - 14.3%        |           |           |                |

| Key Metrics                  | Historical Sparkbars                                                                                                                                                                                                                                                                                                                                                                                                                                                                                                                                                                                                                                                                                                                                                                                                                                                                                                                                                                                                                                                                                                                                                                                                                                                                                                                                                                                                                                                                                                                                                                                                                                                                                                                                                                                                                                                                                                                                                                                                                                                                                                                                                                                                                                                                                                                                               | Q3-2017   | Q3-2018   | Percent Change | YTD 2017  | YTD 2018  | Percent Change |
|------------------------------|--------------------------------------------------------------------------------------------------------------------------------------------------------------------------------------------------------------------------------------------------------------------------------------------------------------------------------------------------------------------------------------------------------------------------------------------------------------------------------------------------------------------------------------------------------------------------------------------------------------------------------------------------------------------------------------------------------------------------------------------------------------------------------------------------------------------------------------------------------------------------------------------------------------------------------------------------------------------------------------------------------------------------------------------------------------------------------------------------------------------------------------------------------------------------------------------------------------------------------------------------------------------------------------------------------------------------------------------------------------------------------------------------------------------------------------------------------------------------------------------------------------------------------------------------------------------------------------------------------------------------------------------------------------------------------------------------------------------------------------------------------------------------------------------------------------------------------------------------------------------------------------------------------------------------------------------------------------------------------------------------------------------------------------------------------------------------------------------------------------------------------------------------------------------------------------------------------------------------------------------------------------------------------------------------------------------------------------------------------------------|-----------|-----------|----------------|-----------|-----------|----------------|
| New Listings                 | 76 81 83 75 87 64 63 65 71 75 48 52 04-2016 Q2-2017 Q4-2017 Q2-2018                                                                                                                                                                                                                                                                                                                                                                                                                                                                                                                                                                                                                                                                                                                                                                                                                                                                                                                                                                                                                                                                                                                                                                                                                                                                                                                                                                                                                                                                                                                                                                                                                                                                                                                                                                                                                                                                                                                                                                                                                                                                                                                                                                                                                                                                                                | 64        | 75        | + 17.2%        | 226       | 211       | - 6.6%         |
| Pending Sales                | 35 42 48 38 41 51 42 44 47 49<br>Q4-2015 Q2-2016 Q4-2016 Q2-2017 Q4-2017 Q2-2018                                                                                                                                                                                                                                                                                                                                                                                                                                                                                                                                                                                                                                                                                                                                                                                                                                                                                                                                                                                                                                                                                                                                                                                                                                                                                                                                                                                                                                                                                                                                                                                                                                                                                                                                                                                                                                                                                                                                                                                                                                                                                                                                                                                                                                                                                   | 51        | 49        | - 3.9%         | 140       | 140       | 0.0%           |
| Closed Sales                 | 35 24 38 38 37 40 40 Q2-2016 Q2-2016 Q2-2017 Q2-2018                                                                                                                                                                                                                                                                                                                                                                                                                                                                                                                                                                                                                                                                                                                                                                                                                                                                                                                                                                                                                                                                                                                                                                                                                                                                                                                                                                                                                                                                                                                                                                                                                                                                                                                                                                                                                                                                                                                                                                                                                                                                                                                                                                                                                                                                                                               | 50        | 46        | - 8.0%         | 125       | 137       | + 9.6%         |
| Days on Market               | 105 113 111 104 83 87 95 80 88  Q4-2015 Q2-2016 Q4-2016 Q2-2017 Q4-2017 Q2-2018                                                                                                                                                                                                                                                                                                                                                                                                                                                                                                                                                                                                                                                                                                                                                                                                                                                                                                                                                                                                                                                                                                                                                                                                                                                                                                                                                                                                                                                                                                                                                                                                                                                                                                                                                                                                                                                                                                                                                                                                                                                                                                                                                                                                                                                                                    | 83        | 88        | + 6.0%         | 104       | 87        | - 16.3%        |
| Median Sales Price           | 5168,000 \$160,000 \$100,000 \$200,000 \$200,000 \$200,000 \$200,000 \$200,000 \$200,000 \$200,000 \$200,000 \$200,000 \$200,000 \$200,000 \$200,000 \$200,000 \$200,000 \$200,000 \$200,000 \$200,000 \$200,000 \$200,000 \$200,000 \$200,000 \$200,000 \$200,000 \$200,000 \$200,000 \$200,000 \$200,000 \$200,000 \$200,000 \$200,000 \$200,000 \$200,000 \$200,000 \$200,000 \$200,000 \$200,000 \$200,000 \$200,000 \$200,000 \$200,000 \$200,000 \$200,000 \$200,000 \$200,000 \$200,000 \$200,000 \$200,000 \$200,000 \$200,000 \$200,000 \$200,000 \$200,000 \$200,000 \$200,000 \$200,000 \$200,000 \$200,000 \$200,000 \$200,000 \$200,000 \$200,000 \$200,000 \$200,000 \$200,000 \$200,000 \$200,000 \$200,000 \$200,000 \$200,000 \$200,000 \$200,000 \$200,000 \$200,000 \$200,000 \$200,000 \$200,000 \$200,000 \$200,000 \$200,000 \$200,000 \$200,000 \$200,000 \$200,000 \$200,000 \$200,000 \$200,000 \$200,000 \$200,000 \$200,000 \$200,000 \$200,000 \$200,000 \$200,000 \$200,000 \$200,000 \$200,000 \$200,000 \$200,000 \$200,000 \$200,000 \$200,000 \$200,000 \$200,000 \$200,000 \$200,000 \$200,000 \$200,000 \$200,000 \$200,000 \$200,000 \$200,000 \$200,000 \$200,000 \$200,000 \$200,000 \$200,000 \$200,000 \$200,000 \$200,000 \$200,000 \$200,000 \$200,000 \$200,000 \$200,000 \$200,000 \$200,000 \$200,000 \$200,000 \$200,000 \$200,000 \$200,000 \$200,000 \$200,000 \$200,000 \$200,000 \$200,000 \$200,000 \$200,000 \$200,000 \$200,000 \$200,000 \$200,000 \$200,000 \$200,000 \$200,000 \$200,000 \$200,000 \$200,000 \$200,000 \$200,000 \$200,000 \$200,000 \$200,000 \$200,000 \$200,000 \$200,000 \$200,000 \$200,000 \$200,000 \$200,000 \$200,000 \$200,000 \$200,000 \$200,000 \$200,000 \$200,000 \$200,000 \$200,000 \$200,000 \$200,000 \$200,000 \$200,000 \$200,000 \$200,000 \$200,000 \$200,000 \$200,000 \$200,000 \$200,000 \$200,000 \$200,000 \$200,000 \$200,000 \$200,000 \$200,000 \$200,000 \$200,000 \$200,000 \$200,000 \$200,000 \$200,000 \$200,000 \$200,000 \$200,000 \$200,000 \$200,000 \$200,000 \$200,000 \$200,000 \$200,000 \$200,000 \$200,000 \$200,000 \$200,000 \$200,000 \$200,000 \$200,000 \$200,000 \$200,000 \$200,000 \$200,000 \$200,000 \$200,000 \$200,000 \$200,000 \$200,000 \$200,000 \$200,000 \$200,000 \$200,000 \$200,000 \$200,000 \$200,000 \$200,000 \$20  | \$242,500 | \$248,500 | + 2.5%         | \$215,000 | \$231,000 | + 7.4%         |
| Average Sales Price          | \$275.594 \$200.556 \$201.290 \$216.904 \$216.904 \$2172.990 \$216.904 \$201.599 \$201.599 \$201.599 \$201.599 \$201.599 \$201.599 \$201.599 \$201.599 \$201.599 \$201.599 \$201.599 \$201.599 \$201.599 \$201.599 \$201.599 \$201.599 \$201.599 \$201.599 \$201.599 \$201.599 \$201.599 \$201.599 \$201.599 \$201.599 \$201.599 \$201.599 \$201.599 \$201.599 \$201.599 \$201.599 \$201.599 \$201.599 \$201.599 \$201.599 \$201.599 \$201.599 \$201.599 \$201.599 \$201.599 \$201.599 \$201.599 \$201.599 \$201.599 \$201.599 \$201.599 \$201.599 \$201.599 \$201.599 \$201.599 \$201.599 \$201.599 \$201.599 \$201.599 \$201.599 \$201.599 \$201.599 \$201.599 \$201.599 \$201.599 \$201.599 \$201.599 \$201.599 \$201.599 \$201.599 \$201.599 \$201.599 \$201.599 \$201.599 \$201.599 \$201.599 \$201.599 \$201.599 \$201.599 \$201.599 \$201.599 \$201.599 \$201.599 \$201.599 \$201.599 \$201.599 \$201.599 \$201.599 \$201.599 \$201.599 \$201.599 \$201.599 \$201.599 \$201.599 \$201.599 \$201.599 \$201.599 \$201.599 \$201.599 \$201.599 \$201.599 \$201.599 \$201.599 \$201.599 \$201.599 \$201.599 \$201.599 \$201.599 \$201.599 \$201.599 \$201.599 \$201.599 \$201.599 \$201.599 \$201.599 \$201.599 \$201.599 \$201.599 \$201.599 \$201.599 \$201.599 \$201.599 \$201.599 \$201.599 \$201.599 \$201.599 \$201.599 \$201.599 \$201.599 \$201.599 \$201.599 \$201.599 \$201.599 \$201.599 \$201.599 \$201.599 \$201.599 \$201.599 \$201.599 \$201.599 \$201.599 \$201.599 \$201.599 \$201.599 \$201.599 \$201.599 \$201.599 \$201.599 \$201.599 \$201.599 \$201.599 \$201.599 \$201.599 \$201.599 \$201.599 \$201.599 \$201.599 \$201.599 \$201.599 \$201.599 \$201.599 \$201.599 \$201.599 \$201.599 \$201.599 \$201.599 \$201.599 \$201.599 \$201.599 \$201.599 \$201.599 \$201.599 \$201.599 \$201.599 \$201.599 \$201.599 \$201.599 \$201.599 \$201.599 \$201.599 \$201.599 \$201.599 \$201.599 \$201.599 \$201.599 \$201.599 \$201.599 \$201.599 \$201.599 \$201.599 \$201.599 \$201.599 \$201.599 \$201.599 \$201.599 \$201.599 \$201.599 \$201.599 \$201.599 \$201.599 \$201.599 \$201.599 \$201.599 \$201.599 \$201.599 \$201.599 \$201.599 \$201.599 \$201.599 \$201.599 \$201.599 \$201.599 \$201.599 \$201.599 \$201.599 \$201.599 \$201.599 \$201.599 \$201.599 \$201.599 \$201.599 \$201.599 \$201.599 \$201.599 \$201.599 \$201.599 \$2 | \$296,938 | \$336,137 | + 13.2%        | \$276,872 | \$301,037 | + 8.7%         |
| Pct. of Orig. Price Received | 91.7% 91.1% 92.9% 93.9% 94.7% 96.3% 96.0% 98.9% 95.0% 97.4% 98.4% 100.1% Q4-2015 Q2-2016 Q4-2016 Q2-2017 Q4-2017 Q2-2018                                                                                                                                                                                                                                                                                                                                                                                                                                                                                                                                                                                                                                                                                                                                                                                                                                                                                                                                                                                                                                                                                                                                                                                                                                                                                                                                                                                                                                                                                                                                                                                                                                                                                                                                                                                                                                                                                                                                                                                                                                                                                                                                                                                                                                           | 98.9%     | 100.1%    | + 1.2%         | 97.3%     | 98.7%     | + 1.4%         |
| Housing Affordability Index  | 192     201       143     161       108       154     132       132     140       140     129       120       120       120       120       120       120       120       120       120       120       120       120       120       120       120       120       120       120       120       120       120       120       120       120       120       120       120       120       120       120       120       120       120       120       120       120       120       120       120       120       120       120       120       120       120       120       120       120       120       120       120       120       120       120       120                                                                                                                                                                                                                                                                                                                                                                                                                                                                                                                                                                                                                                                                                                                                                                                                                                                                                                                                                                                                                                                                                                                                                                                                                                                                                                                                                                                                                                                                                                                                                                                                                                                                                                | 132       | 120       | - 9.1%         | 149       | 130       | - 12.8%        |
| Inventory of Homes for Sale  | 94 96 98 111 105 106 86 73 77 79 77  Q4-2015 Q2-2016 Q4-2016 Q2-2017 Q4-2017 Q2-2018                                                                                                                                                                                                                                                                                                                                                                                                                                                                                                                                                                                                                                                                                                                                                                                                                                                                                                                                                                                                                                                                                                                                                                                                                                                                                                                                                                                                                                                                                                                                                                                                                                                                                                                                                                                                                                                                                                                                                                                                                                                                                                                                                                                                                                                                               | 86        | 77        | - 10.5%        |           |           |                |
| Months Supply of Inventory   | 8.4 7.7 7.6 8.2 8.0 7.6<br>6.0 5.7 4.8 4.7 5.2 5.1<br>Q4-2015 Q2-2016 Q4-2016 Q2-2017 Q4-2017 Q2-2018                                                                                                                                                                                                                                                                                                                                                                                                                                                                                                                                                                                                                                                                                                                                                                                                                                                                                                                                                                                                                                                                                                                                                                                                                                                                                                                                                                                                                                                                                                                                                                                                                                                                                                                                                                                                                                                                                                                                                                                                                                                                                                                                                                                                                                                              | 5.7       | 5.1       | - 10.5%        |           |           |                |