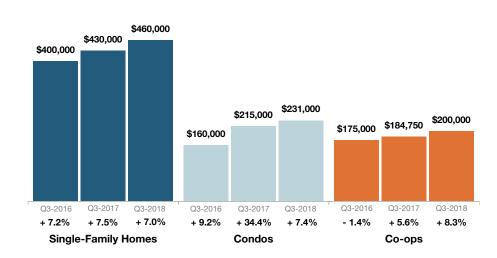

| Key Metrics                  | Historical Sparkbars                                                                                                                                                                                                                                                                                                                                                                                                                                                                                                                                                                                                                                                                                                                                                                                                                                                                                                                                                                                                                                                                                                                                                                                                                                                                                                                                                                                                                                                                                                                                                                                                                                                                                                                                                                                                                                                                                                                                                                                                                                                                                                                                                                                                                                                                                                                                               | Q3-2017   | Q3-2018   | Percent Change | YTD 2017  | YTD 2018  | Percent Change |
|------------------------------|--------------------------------------------------------------------------------------------------------------------------------------------------------------------------------------------------------------------------------------------------------------------------------------------------------------------------------------------------------------------------------------------------------------------------------------------------------------------------------------------------------------------------------------------------------------------------------------------------------------------------------------------------------------------------------------------------------------------------------------------------------------------------------------------------------------------------------------------------------------------------------------------------------------------------------------------------------------------------------------------------------------------------------------------------------------------------------------------------------------------------------------------------------------------------------------------------------------------------------------------------------------------------------------------------------------------------------------------------------------------------------------------------------------------------------------------------------------------------------------------------------------------------------------------------------------------------------------------------------------------------------------------------------------------------------------------------------------------------------------------------------------------------------------------------------------------------------------------------------------------------------------------------------------------------------------------------------------------------------------------------------------------------------------------------------------------------------------------------------------------------------------------------------------------------------------------------------------------------------------------------------------------------------------------------------------------------------------------------------------------|-----------|-----------|----------------|-----------|-----------|----------------|
| New Listings                 | 76 81 83 75 87 64 63 65 71 75 48 52 04-2016 Q2-2017 Q4-2017 Q2-2018                                                                                                                                                                                                                                                                                                                                                                                                                                                                                                                                                                                                                                                                                                                                                                                                                                                                                                                                                                                                                                                                                                                                                                                                                                                                                                                                                                                                                                                                                                                                                                                                                                                                                                                                                                                                                                                                                                                                                                                                                                                                                                                                                                                                                                                                                                | 64        | 75        | + 17.2%        | 226       | 211       | - 6.6%         |
| Pending Sales                | 35 42 48 38 41 51 42 44 47 49<br>Q4-2015 Q2-2016 Q4-2016 Q2-2017 Q4-2017 Q2-2018                                                                                                                                                                                                                                                                                                                                                                                                                                                                                                                                                                                                                                                                                                                                                                                                                                                                                                                                                                                                                                                                                                                                                                                                                                                                                                                                                                                                                                                                                                                                                                                                                                                                                                                                                                                                                                                                                                                                                                                                                                                                                                                                                                                                                                                                                   | 51        | 49        | - 3.9%         | 140       | 140       | 0.0%           |
| Closed Sales                 | 35 24 38 38 37 40 40 Q2-2016 Q2-2016 Q2-2017 Q2-2018                                                                                                                                                                                                                                                                                                                                                                                                                                                                                                                                                                                                                                                                                                                                                                                                                                                                                                                                                                                                                                                                                                                                                                                                                                                                                                                                                                                                                                                                                                                                                                                                                                                                                                                                                                                                                                                                                                                                                                                                                                                                                                                                                                                                                                                                                                               | 50        | 46        | - 8.0%         | 125       | 137       | + 9.6%         |
| Days on Market               | 105 113 111 104 83 87 95 80 88  Q4-2015 Q2-2016 Q4-2016 Q2-2017 Q4-2017 Q2-2018                                                                                                                                                                                                                                                                                                                                                                                                                                                                                                                                                                                                                                                                                                                                                                                                                                                                                                                                                                                                                                                                                                                                                                                                                                                                                                                                                                                                                                                                                                                                                                                                                                                                                                                                                                                                                                                                                                                                                                                                                                                                                                                                                                                                                                                                                    | 83        | 88        | + 6.0%         | 104       | 87        | - 16.3%        |
| Median Sales Price           | 5168,000 \$160,000 \$100,000 \$200,000 \$200,000 \$200,000 \$200,000 \$200,000 \$200,000 \$200,000 \$200,000 \$200,000 \$200,000 \$200,000 \$200,000 \$200,000 \$200,000 \$200,000 \$200,000 \$200,000 \$200,000 \$200,000 \$200,000 \$200,000 \$200,000 \$200,000 \$200,000 \$200,000 \$200,000 \$200,000 \$200,000 \$200,000 \$200,000 \$200,000 \$200,000 \$200,000 \$200,000 \$200,000 \$200,000 \$200,000 \$200,000 \$200,000 \$200,000 \$200,000 \$200,000 \$200,000 \$200,000 \$200,000 \$200,000 \$200,000 \$200,000 \$200,000 \$200,000 \$200,000 \$200,000 \$200,000 \$200,000 \$200,000 \$200,000 \$200,000 \$200,000 \$200,000 \$200,000 \$200,000 \$200,000 \$200,000 \$200,000 \$200,000 \$200,000 \$200,000 \$200,000 \$200,000 \$200,000 \$200,000 \$200,000 \$200,000 \$200,000 \$200,000 \$200,000 \$200,000 \$200,000 \$200,000 \$200,000 \$200,000 \$200,000 \$200,000 \$200,000 \$200,000 \$200,000 \$200,000 \$200,000 \$200,000 \$200,000 \$200,000 \$200,000 \$200,000 \$200,000 \$200,000 \$200,000 \$200,000 \$200,000 \$200,000 \$200,000 \$200,000 \$200,000 \$200,000 \$200,000 \$200,000 \$200,000 \$200,000 \$200,000 \$200,000 \$200,000 \$200,000 \$200,000 \$200,000 \$200,000 \$200,000 \$200,000 \$200,000 \$200,000 \$200,000 \$200,000 \$200,000 \$200,000 \$200,000 \$200,000 \$200,000 \$200,000 \$200,000 \$200,000 \$200,000 \$200,000 \$200,000 \$200,000 \$200,000 \$200,000 \$200,000 \$200,000 \$200,000 \$200,000 \$200,000 \$200,000 \$200,000 \$200,000 \$200,000 \$200,000 \$200,000 \$200,000 \$200,000 \$200,000 \$200,000 \$200,000 \$200,000 \$200,000 \$200,000 \$200,000 \$200,000 \$200,000 \$200,000 \$200,000 \$200,000 \$200,000 \$200,000 \$200,000 \$200,000 \$200,000 \$200,000 \$200,000 \$200,000 \$200,000 \$200,000 \$200,000 \$200,000 \$200,000 \$200,000 \$200,000 \$200,000 \$200,000 \$200,000 \$200,000 \$200,000 \$200,000 \$200,000 \$200,000 \$200,000 \$200,000 \$200,000 \$200,000 \$200,000 \$200,000 \$200,000 \$200,000 \$200,000 \$200,000 \$200,000 \$200,000 \$200,000 \$200,000 \$200,000 \$200,000 \$200,000 \$200,000 \$200,000 \$200,000 \$200,000 \$200,000 \$200,000 \$200,000 \$200,000 \$200,000 \$200,000 \$200,000 \$200,000 \$200,000 \$200,000 \$200,000 \$200,000 \$200,000 \$200,000 \$200,000 \$200,000 \$200,000 \$200,000 \$200,000 \$200,000 \$200,000 \$20  | \$242,500 | \$248,500 | + 2.5%         | \$215,000 | \$231,000 | + 7.4%         |
| Average Sales Price          | \$275.594 \$200.556 \$201.290 \$216.904 \$216.904 \$2172.990 \$216.904 \$201.599 \$201.599 \$201.599 \$201.599 \$201.599 \$201.599 \$201.599 \$201.599 \$201.599 \$201.599 \$201.599 \$201.599 \$201.599 \$201.599 \$201.599 \$201.599 \$201.599 \$201.599 \$201.599 \$201.599 \$201.599 \$201.599 \$201.599 \$201.599 \$201.599 \$201.599 \$201.599 \$201.599 \$201.599 \$201.599 \$201.599 \$201.599 \$201.599 \$201.599 \$201.599 \$201.599 \$201.599 \$201.599 \$201.599 \$201.599 \$201.599 \$201.599 \$201.599 \$201.599 \$201.599 \$201.599 \$201.599 \$201.599 \$201.599 \$201.599 \$201.599 \$201.599 \$201.599 \$201.599 \$201.599 \$201.599 \$201.599 \$201.599 \$201.599 \$201.599 \$201.599 \$201.599 \$201.599 \$201.599 \$201.599 \$201.599 \$201.599 \$201.599 \$201.599 \$201.599 \$201.599 \$201.599 \$201.599 \$201.599 \$201.599 \$201.599 \$201.599 \$201.599 \$201.599 \$201.599 \$201.599 \$201.599 \$201.599 \$201.599 \$201.599 \$201.599 \$201.599 \$201.599 \$201.599 \$201.599 \$201.599 \$201.599 \$201.599 \$201.599 \$201.599 \$201.599 \$201.599 \$201.599 \$201.599 \$201.599 \$201.599 \$201.599 \$201.599 \$201.599 \$201.599 \$201.599 \$201.599 \$201.599 \$201.599 \$201.599 \$201.599 \$201.599 \$201.599 \$201.599 \$201.599 \$201.599 \$201.599 \$201.599 \$201.599 \$201.599 \$201.599 \$201.599 \$201.599 \$201.599 \$201.599 \$201.599 \$201.599 \$201.599 \$201.599 \$201.599 \$201.599 \$201.599 \$201.599 \$201.599 \$201.599 \$201.599 \$201.599 \$201.599 \$201.599 \$201.599 \$201.599 \$201.599 \$201.599 \$201.599 \$201.599 \$201.599 \$201.599 \$201.599 \$201.599 \$201.599 \$201.599 \$201.599 \$201.599 \$201.599 \$201.599 \$201.599 \$201.599 \$201.599 \$201.599 \$201.599 \$201.599 \$201.599 \$201.599 \$201.599 \$201.599 \$201.599 \$201.599 \$201.599 \$201.599 \$201.599 \$201.599 \$201.599 \$201.599 \$201.599 \$201.599 \$201.599 \$201.599 \$201.599 \$201.599 \$201.599 \$201.599 \$201.599 \$201.599 \$201.599 \$201.599 \$201.599 \$201.599 \$201.599 \$201.599 \$201.599 \$201.599 \$201.599 \$201.599 \$201.599 \$201.599 \$201.599 \$201.599 \$201.599 \$201.599 \$201.599 \$201.599 \$201.599 \$201.599 \$201.599 \$201.599 \$201.599 \$201.599 \$201.599 \$201.599 \$201.599 \$201.599 \$201.599 \$201.599 \$201.599 \$201.599 \$201.599 \$201.599 \$201.599 \$201.599 \$201.599 \$2 | \$296,938 | \$336,137 | + 13.2%        | \$276,872 | \$301,037 | + 8.7%         |
| Pct. of Orig. Price Received | 91.7% 91.1% 92.9% 93.9% 94.7% 96.3% 96.0% 98.9% 95.0% 97.4% 98.4% 100.1% Q4-2015 Q2-2016 Q4-2016 Q2-2017 Q4-2017 Q2-2018                                                                                                                                                                                                                                                                                                                                                                                                                                                                                                                                                                                                                                                                                                                                                                                                                                                                                                                                                                                                                                                                                                                                                                                                                                                                                                                                                                                                                                                                                                                                                                                                                                                                                                                                                                                                                                                                                                                                                                                                                                                                                                                                                                                                                                           | 98.9%     | 100.1%    | + 1.2%         | 97.3%     | 98.7%     | + 1.4%         |
| Housing Affordability Index  | 192     201       143     161       108       154     132       132     140       140     129       120       120       120       120       120       120       120       120       120       120       120       120       120       120       120       120       120       120       120       120       120       120       120       120       120       120       120       120       120       120       120       120       120       120       120       120       120       120       120       120       120       120       120       120       120       120       120       120       120       120       120       120       120       120       120                                                                                                                                                                                                                                                                                                                                                                                                                                                                                                                                                                                                                                                                                                                                                                                                                                                                                                                                                                                                                                                                                                                                                                                                                                                                                                                                                                                                                                                                                                                                                                                                                                                                                                | 132       | 120       | - 9.1%         | 149       | 130       | - 12.8%        |
| Inventory of Homes for Sale  | 94 96 98 111 105 106 86 73 77 79 77  Q4-2015 Q2-2016 Q4-2016 Q2-2017 Q4-2017 Q2-2018                                                                                                                                                                                                                                                                                                                                                                                                                                                                                                                                                                                                                                                                                                                                                                                                                                                                                                                                                                                                                                                                                                                                                                                                                                                                                                                                                                                                                                                                                                                                                                                                                                                                                                                                                                                                                                                                                                                                                                                                                                                                                                                                                                                                                                                                               | 86        | 77        | - 10.5%        |           |           |                |
| Months Supply of Inventory   | 8.4 7.7 7.6 8.2 8.0 7.6<br>6.0 5.7 4.8 4.7 5.2 5.1<br>Q4-2015 Q2-2016 Q4-2016 Q2-2017 Q4-2017 Q2-2018                                                                                                                                                                                                                                                                                                                                                                                                                                                                                                                                                                                                                                                                                                                                                                                                                                                                                                                                                                                                                                                                                                                                                                                                                                                                                                                                                                                                                                                                                                                                                                                                                                                                                                                                                                                                                                                                                                                                                                                                                                                                                                                                                                                                                                                              | 5.7       | 5.1       | - 10.5%        |           |           |                |