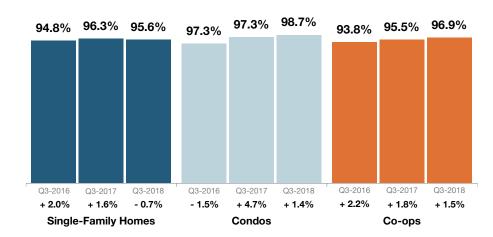

### **Condos Market Overview**

Key metrics for Condominiums Only for the report quarter and for year-to-date (YTD) starting from the first of the year.

|  | <b>Bronx</b> | <b>County</b> |
|--|--------------|---------------|
|--|--------------|---------------|

| Key Metrics                  | Historical Sparkbars                                                                                                                                                                                                                                                                                                                                                                                                                                                                                                                                                                                                                                                                                                                                                                                                                                                                                                                                                                                                                                                                                                                                                                                                                                                                                                                                                                                                                                                                                                                                                                                                                                                                                                                                                                                                                                                                                                                                                                                                                                                                                                                                                                                                                                                                                                                                               | Q3-2017   | Q3-2018   | Percent Change | YTD 2017  | YTD 2018  | Percent Change |
|------------------------------|--------------------------------------------------------------------------------------------------------------------------------------------------------------------------------------------------------------------------------------------------------------------------------------------------------------------------------------------------------------------------------------------------------------------------------------------------------------------------------------------------------------------------------------------------------------------------------------------------------------------------------------------------------------------------------------------------------------------------------------------------------------------------------------------------------------------------------------------------------------------------------------------------------------------------------------------------------------------------------------------------------------------------------------------------------------------------------------------------------------------------------------------------------------------------------------------------------------------------------------------------------------------------------------------------------------------------------------------------------------------------------------------------------------------------------------------------------------------------------------------------------------------------------------------------------------------------------------------------------------------------------------------------------------------------------------------------------------------------------------------------------------------------------------------------------------------------------------------------------------------------------------------------------------------------------------------------------------------------------------------------------------------------------------------------------------------------------------------------------------------------------------------------------------------------------------------------------------------------------------------------------------------------------------------------------------------------------------------------------------------|-----------|-----------|----------------|-----------|-----------|----------------|
| New Listings                 | 76 81 83 75 87 64 63 65 71 75 48 52 04-2016 Q2-2017 Q4-2017 Q2-2018                                                                                                                                                                                                                                                                                                                                                                                                                                                                                                                                                                                                                                                                                                                                                                                                                                                                                                                                                                                                                                                                                                                                                                                                                                                                                                                                                                                                                                                                                                                                                                                                                                                                                                                                                                                                                                                                                                                                                                                                                                                                                                                                                                                                                                                                                                | 64        | 75        | + 17.2%        | 226       | 211       | - 6.6%         |
| Pending Sales                | 35 42 48 38 41 51 42 44 47 49<br>Q4-2015 Q2-2016 Q4-2016 Q2-2017 Q4-2017 Q2-2018                                                                                                                                                                                                                                                                                                                                                                                                                                                                                                                                                                                                                                                                                                                                                                                                                                                                                                                                                                                                                                                                                                                                                                                                                                                                                                                                                                                                                                                                                                                                                                                                                                                                                                                                                                                                                                                                                                                                                                                                                                                                                                                                                                                                                                                                                   | 51        | 49        | - 3.9%         | 140       | 140       | 0.0%           |
| Closed Sales                 | 35 24 38 38 37 40 40 Q2-2016 Q2-2016 Q2-2017 Q2-2018                                                                                                                                                                                                                                                                                                                                                                                                                                                                                                                                                                                                                                                                                                                                                                                                                                                                                                                                                                                                                                                                                                                                                                                                                                                                                                                                                                                                                                                                                                                                                                                                                                                                                                                                                                                                                                                                                                                                                                                                                                                                                                                                                                                                                                                                                                               | 50        | 46        | - 8.0%         | 125       | 137       | + 9.6%         |
| Days on Market               | 105 113 111 104 83 87 95 80 88  Q4-2015 Q2-2016 Q4-2016 Q2-2017 Q4-2017 Q2-2018                                                                                                                                                                                                                                                                                                                                                                                                                                                                                                                                                                                                                                                                                                                                                                                                                                                                                                                                                                                                                                                                                                                                                                                                                                                                                                                                                                                                                                                                                                                                                                                                                                                                                                                                                                                                                                                                                                                                                                                                                                                                                                                                                                                                                                                                                    | 83        | 88        | + 6.0%         | 104       | 87        | - 16.3%        |
| Median Sales Price           | 5168,000 \$160,000 \$100,000 \$200,000 \$200,000 \$200,000 \$200,000 \$200,000 \$200,000 \$200,000 \$200,000 \$200,000 \$200,000 \$200,000 \$200,000 \$200,000 \$200,000 \$200,000 \$200,000 \$200,000 \$200,000 \$200,000 \$200,000 \$200,000 \$200,000 \$200,000 \$200,000 \$200,000 \$200,000 \$200,000 \$200,000 \$200,000 \$200,000 \$200,000 \$200,000 \$200,000 \$200,000 \$200,000 \$200,000 \$200,000 \$200,000 \$200,000 \$200,000 \$200,000 \$200,000 \$200,000 \$200,000 \$200,000 \$200,000 \$200,000 \$200,000 \$200,000 \$200,000 \$200,000 \$200,000 \$200,000 \$200,000 \$200,000 \$200,000 \$200,000 \$200,000 \$200,000 \$200,000 \$200,000 \$200,000 \$200,000 \$200,000 \$200,000 \$200,000 \$200,000 \$200,000 \$200,000 \$200,000 \$200,000 \$200,000 \$200,000 \$200,000 \$200,000 \$200,000 \$200,000 \$200,000 \$200,000 \$200,000 \$200,000 \$200,000 \$200,000 \$200,000 \$200,000 \$200,000 \$200,000 \$200,000 \$200,000 \$200,000 \$200,000 \$200,000 \$200,000 \$200,000 \$200,000 \$200,000 \$200,000 \$200,000 \$200,000 \$200,000 \$200,000 \$200,000 \$200,000 \$200,000 \$200,000 \$200,000 \$200,000 \$200,000 \$200,000 \$200,000 \$200,000 \$200,000 \$200,000 \$200,000 \$200,000 \$200,000 \$200,000 \$200,000 \$200,000 \$200,000 \$200,000 \$200,000 \$200,000 \$200,000 \$200,000 \$200,000 \$200,000 \$200,000 \$200,000 \$200,000 \$200,000 \$200,000 \$200,000 \$200,000 \$200,000 \$200,000 \$200,000 \$200,000 \$200,000 \$200,000 \$200,000 \$200,000 \$200,000 \$200,000 \$200,000 \$200,000 \$200,000 \$200,000 \$200,000 \$200,000 \$200,000 \$200,000 \$200,000 \$200,000 \$200,000 \$200,000 \$200,000 \$200,000 \$200,000 \$200,000 \$200,000 \$200,000 \$200,000 \$200,000 \$200,000 \$200,000 \$200,000 \$200,000 \$200,000 \$200,000 \$200,000 \$200,000 \$200,000 \$200,000 \$200,000 \$200,000 \$200,000 \$200,000 \$200,000 \$200,000 \$200,000 \$200,000 \$200,000 \$200,000 \$200,000 \$200,000 \$200,000 \$200,000 \$200,000 \$200,000 \$200,000 \$200,000 \$200,000 \$200,000 \$200,000 \$200,000 \$200,000 \$200,000 \$200,000 \$200,000 \$200,000 \$200,000 \$200,000 \$200,000 \$200,000 \$200,000 \$200,000 \$200,000 \$200,000 \$200,000 \$200,000 \$200,000 \$200,000 \$200,000 \$200,000 \$200,000 \$200,000 \$200,000 \$200,000 \$200,000 \$200,000 \$200,000 \$200,000 \$200,000 \$20  | \$242,500 | \$248,500 | + 2.5%         | \$215,000 | \$231,000 | + 7.4%         |
| Average Sales Price          | \$275.594 \$200.556 \$201.290 \$216.904 \$216.904 \$2172.990 \$216.904 \$201.599 \$201.599 \$201.599 \$201.599 \$201.599 \$201.599 \$201.599 \$201.599 \$201.599 \$201.599 \$201.599 \$201.599 \$201.599 \$201.599 \$201.599 \$201.599 \$201.599 \$201.599 \$201.599 \$201.599 \$201.599 \$201.599 \$201.599 \$201.599 \$201.599 \$201.599 \$201.599 \$201.599 \$201.599 \$201.599 \$201.599 \$201.599 \$201.599 \$201.599 \$201.599 \$201.599 \$201.599 \$201.599 \$201.599 \$201.599 \$201.599 \$201.599 \$201.599 \$201.599 \$201.599 \$201.599 \$201.599 \$201.599 \$201.599 \$201.599 \$201.599 \$201.599 \$201.599 \$201.599 \$201.599 \$201.599 \$201.599 \$201.599 \$201.599 \$201.599 \$201.599 \$201.599 \$201.599 \$201.599 \$201.599 \$201.599 \$201.599 \$201.599 \$201.599 \$201.599 \$201.599 \$201.599 \$201.599 \$201.599 \$201.599 \$201.599 \$201.599 \$201.599 \$201.599 \$201.599 \$201.599 \$201.599 \$201.599 \$201.599 \$201.599 \$201.599 \$201.599 \$201.599 \$201.599 \$201.599 \$201.599 \$201.599 \$201.599 \$201.599 \$201.599 \$201.599 \$201.599 \$201.599 \$201.599 \$201.599 \$201.599 \$201.599 \$201.599 \$201.599 \$201.599 \$201.599 \$201.599 \$201.599 \$201.599 \$201.599 \$201.599 \$201.599 \$201.599 \$201.599 \$201.599 \$201.599 \$201.599 \$201.599 \$201.599 \$201.599 \$201.599 \$201.599 \$201.599 \$201.599 \$201.599 \$201.599 \$201.599 \$201.599 \$201.599 \$201.599 \$201.599 \$201.599 \$201.599 \$201.599 \$201.599 \$201.599 \$201.599 \$201.599 \$201.599 \$201.599 \$201.599 \$201.599 \$201.599 \$201.599 \$201.599 \$201.599 \$201.599 \$201.599 \$201.599 \$201.599 \$201.599 \$201.599 \$201.599 \$201.599 \$201.599 \$201.599 \$201.599 \$201.599 \$201.599 \$201.599 \$201.599 \$201.599 \$201.599 \$201.599 \$201.599 \$201.599 \$201.599 \$201.599 \$201.599 \$201.599 \$201.599 \$201.599 \$201.599 \$201.599 \$201.599 \$201.599 \$201.599 \$201.599 \$201.599 \$201.599 \$201.599 \$201.599 \$201.599 \$201.599 \$201.599 \$201.599 \$201.599 \$201.599 \$201.599 \$201.599 \$201.599 \$201.599 \$201.599 \$201.599 \$201.599 \$201.599 \$201.599 \$201.599 \$201.599 \$201.599 \$201.599 \$201.599 \$201.599 \$201.599 \$201.599 \$201.599 \$201.599 \$201.599 \$201.599 \$201.599 \$201.599 \$201.599 \$201.599 \$201.599 \$201.599 \$201.599 \$201.599 \$201.599 \$201.599 \$201.599 \$2 | \$296,938 | \$336,137 | + 13.2%        | \$276,872 | \$301,037 | + 8.7%         |
| Pct. of Orig. Price Received | 91.7% 91.1% 92.9% 93.9% 94.7% 96.3% 96.0% 98.9% 95.0% 97.4% 98.4% 100.1% Q4-2015 Q2-2016 Q4-2016 Q2-2017 Q4-2017 Q2-2018                                                                                                                                                                                                                                                                                                                                                                                                                                                                                                                                                                                                                                                                                                                                                                                                                                                                                                                                                                                                                                                                                                                                                                                                                                                                                                                                                                                                                                                                                                                                                                                                                                                                                                                                                                                                                                                                                                                                                                                                                                                                                                                                                                                                                                           | 98.9%     | 100.1%    | + 1.2%         | 97.3%     | 98.7%     | + 1.4%         |
| Housing Affordability Index  | 192     201       143     161       108       154     132       132     140       140     129       120       120       120       120       120       120       120       120       120       120       120       120       120       120       120       120       120       120       120       120       120       120       120       120       120       120       120       120       120       120       120       120       120       120       120       120       120       120       120       120       120       120       120       120       120       120       120       120       120       120       120       120       120       120       120                                                                                                                                                                                                                                                                                                                                                                                                                                                                                                                                                                                                                                                                                                                                                                                                                                                                                                                                                                                                                                                                                                                                                                                                                                                                                                                                                                                                                                                                                                                                                                                                                                                                                                | 132       | 120       | - 9.1%         | 149       | 130       | - 12.8%        |
| Inventory of Homes for Sale  | 94 96 98 111 105 106 86 73 77 79 77  Q4-2015 Q2-2016 Q4-2016 Q2-2017 Q4-2017 Q2-2018                                                                                                                                                                                                                                                                                                                                                                                                                                                                                                                                                                                                                                                                                                                                                                                                                                                                                                                                                                                                                                                                                                                                                                                                                                                                                                                                                                                                                                                                                                                                                                                                                                                                                                                                                                                                                                                                                                                                                                                                                                                                                                                                                                                                                                                                               | 86        | 77        | - 10.5%        |           |           |                |
| Months Supply of Inventory   | 8.4 7.7 7.6 8.2 8.0 7.6<br>6.0 5.7 4.8 4.7 5.2 5.1<br>Q4-2015 Q2-2016 Q4-2016 Q2-2017 Q4-2017 Q2-2018                                                                                                                                                                                                                                                                                                                                                                                                                                                                                                                                                                                                                                                                                                                                                                                                                                                                                                                                                                                                                                                                                                                                                                                                                                                                                                                                                                                                                                                                                                                                                                                                                                                                                                                                                                                                                                                                                                                                                                                                                                                                                                                                                                                                                                                              | 5.7       | 5.1       | - 10.5%        |           |           |                |