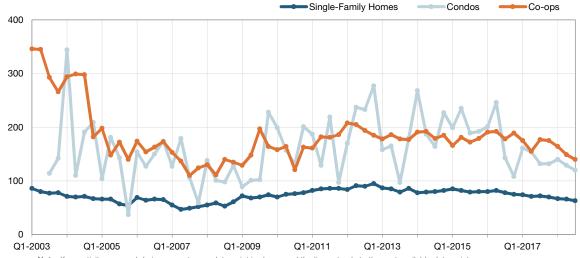

.7%  | 94.0%  |
| Q1-2017 | 95.4%               | 96.3%  | 94.1%  |
| Q2-2017 | 96.2%               | 96.0%  | 95.4%  |
| Q3-2017 | 97.1%               | 98.9%  | 96.6%  |
| Q4-2017 | 95.8%               | 95.0%  | 96.5%  |
| Q1-2018 | 94.7%               | 97.4%  | 97.4%  |
| Q2-2018 | 95.7%               | 98.4%  | 96.5%  |
| Q3-2018 | 96.2%               | 100.1% | 96.9%  |

## **Housing Affordability Index**



This index measures housing affordability for the region. For example, an index of 120 means the median household income is 120% of what is necessary to qualify for the median-priced home under prevailing interest rates. A higher number means greater affordability.

**Bronx County** 

#### 03-2018 **Year to Date**





#### **Historical Housing Affordability Index by Quarter**



| Quarter | Single-Family Homes | Condos | Co-ops |
|---------|---------------------|--------|--------|
| Q4-2015 | 80                  | 192    | 179    |
| Q1-2016 | 80                  | 201    | 191    |
| Q2-2016 | 82                  | 246    | 192    |
| Q3-2016 | 78                  | 143    | 178    |
| Q4-2016 | 75                  | 108    | 189    |
| Q1-2017 | 74                  | 161    | 175    |
| Q2-2017 | 71                  | 154    | 155    |
| Q3-2017 | 72                  | 132    | 177    |
| Q4-2017 | 70                  | 132    | 175    |
| Q1-2018 | 67                  | 140    | 164    |
| Q2-2018 | 66                  | 129    | 149    |
| Q3-2018 | 63                  | 120    | 140    |

### **Inventory of Homes for Sale**

The number of properties availab