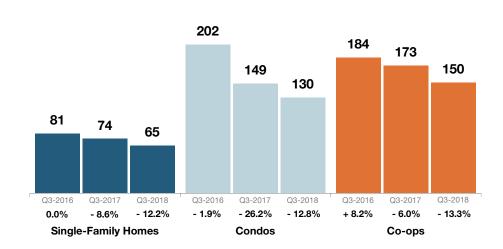

- Single-Family Closed Sales were up 8.4 percent to 142.
- Condos Closed Sales were down 8.0 percent to 46.
- Co-ops Closed Sales were down 9.5 percent to 162.
- Single-Family Median Sales Price increased 5.9 percent to \$472,500.
- Condos Median Sales Price increased 2.5 percent to \$248,500.
- Co-ops Median Sales Price increased 19.2 percent to \$214,500.