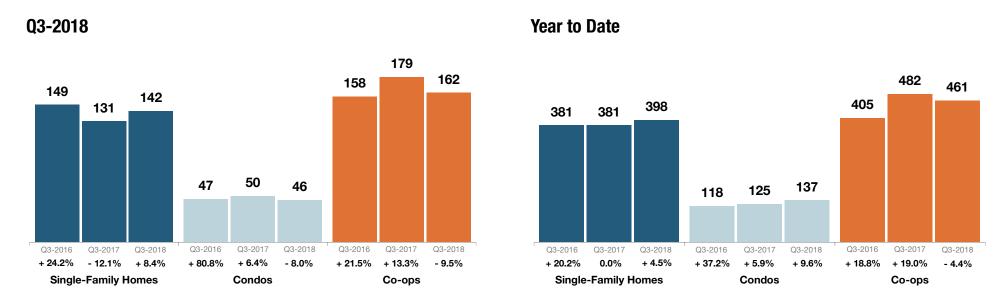

- Single-Family Closed Sales were up 8.4 percent to 142.
- Condos Closed Sales were down 8.0 percent to 46.
- Co-ops Closed Sales were down 9.5 percent to 162.
- Single-Family Median Sales Price increased 5.9 percent to \$472,500.
- Condos Median Sales Price increased 2.5 percent to \$248,500.
- Co-ops Median Sales Price increased 19.2 percent to \$214,500.