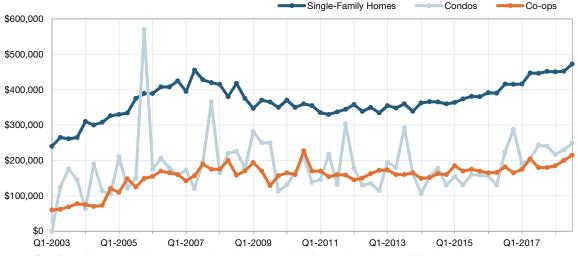

# **Single-Family Homes Market Overview**

# HGMLS

Key metrics for Single-Family Homes Only for the report quarter and for year-to-date (YTD) starting from the first of the year.

**Bronx County** 

| Key Metrics                  | Historical Sparkbars                                                                                                                                                                                                                                                                                                                                                                                                                                                                                                                                                                                                                                                                                                                                                                                                                                                                                                                                                                                                                                                                                                                                                                                                                                                                                                                                                                                                                                                                                                                                                                                                                                                                                                                                                                                                                                                                                                                                                                                                                                                                                                            | Q3-2017   | Q3-2018   | Percent Change | YTD 2017  | YTD 2018  | Percent Change |
|------------------------------|---------------------------------------------------------------------------------------------------------------------------------------------------------------------------------------------------------------------------------------------------------------------------------------------------------------------------------------------------------------------------------------------------------------------------------------------------------------------------------------------------------------------------------------------------------------------------------------------------------------------------------------------------------------------------------------------------------------------------------------------------------------------------------------------------------------------------------------------------------------------------------------------------------------------------------------------------------------------------------------------------------------------------------------------------------------------------------------------------------------------------------------------------------------------------------------------------------------------------------------------------------------------------------------------------------------------------------------------------------------------------------------------------------------------------------------------------------------------------------------------------------------------------------------------------------------------------------------------------------------------------------------------------------------------------------------------------------------------------------------------------------------------------------------------------------------------------------------------------------------------------------------------------------------------------------------------------------------------------------------------------------------------------------------------------------------------------------------------------------------------------------|-----------|-----------|----------------|-----------|-----------|----------------|
| New Listings                 | 279 235 255 232 257 266<br>189 213 157 190 197 267<br>Q4-2015 Q2-2016 Q4-2016 Q2-2017 Q4-2017 Q2-2018                                                                                                                                                                                                                                                                                                                                                                                                                                                                                                                                                                                                                                                                                                                                                                                                                                                                                                                                                                                                                                                                                                                                                                                                                                                                                                                                                                                                                                                                                                                                                                                                                                                                                                                                                                                                                                                                                                                                                                                                                           | 232       | 266       | + 14.7%        | 696       | 720       | + 3.4%         |
| Pending Sales                | 130 107 119 112 131 138 129 12-2018 Q4-2015 Q2-2016 Q4-2016 Q2-2017 Q4-2017 Q2-2018                                                                                                                                                                                                                                                                                                                                                                                                                                                                                                                                                                                                                                                                                                                                                                                                                                                                                                                                                                                                                                                                                                                                                                                                                                                                                                                                                                                                                                                                                                                                                                                                                                                                                                                                                                                                                                                                                                                                                                                                                                             | 154       | 159       | + 3.2%         | 397       | 442       | + 11.3%        |
| Closed Sales                 | 143 149 149 149 148 142 142 142 142 142 142 142 142 142 142                                                                                                                                                                                                                                                                                                                                                                                                                                                                                                                                                                                                                                                                                                                                                                                                                                                                                                                                                                                                                                                                                                                                                                                                                                                                                                                                                                                                                                                                                                                                                                                                                                                                                                                                                                                                                                                                                                                                                                                                                                                                     | 131       | 142       | + 8.4%         | 381       | 398       | + 4.5%         |
| Days on Market               | 85 86 89 102<br>75 79 66 65 67 73 73 79<br>Q4-2015 Q2-2016 Q4-2016 Q2-2017 Q4-2017 Q2-2018                                                                                                                                                                                                                                                                                                                                                                                                                                                                                                                                                                                                                                                                                                                                                                                                                                                                                                                                                                                                                                                                                                                                                                                                                                                                                                                                                                                                                                                                                                                                                                                                                                                                                                                                                                                                                                                                                                                                                                                                                                      | 65        | 79        | + 21.5%        | 70        | 75        | + 7.1%         |
| Median Sales Price           | \$\frac{\xi_{2000}\text{DON}}{\text{Q4-2015}} \frac{\xi_{2000}\text{DON}}{\text{Q2-2016}} \frac{\xi_{415}\text{DON}}{\xi_{415}\text{DON}} \frac{\xi_{415}\text{DON}}{\xi_{415}\ | \$446,000 | \$472,500 | + 5.9%         | \$430,000 | \$460,000 | + 7.0%         |
| Average Sales Price          | Q4-2015 Q2-2016 Q4-2016 Q2-2017 Q4-2017 Q2-2018                                                                                                                                                                                                                                                                                                                                                                                                                                                                                                                                                                                                                                                                                                                                                                                                                                                                                                                                                                                                                                                                                                                                                                                                                                                                                                                                                                                                                                                                                                                                                                                                                                                                                                                                                                                                                                                                                                                                                                                                                                                                                 | \$467,691 | \$512,523 | + 9.6%         | \$464,404 | \$496,476 | + 6.9%         |
| Pct. of Orig. Price Received | 94.5% 94.3% 93.8% 95.6% 95.4% 96.2% 97.1% 95.8% 94.7% 95.7% 96.2% 94.2015 Q2-2016 Q4-2016 Q2-2017 Q4-2017 Q2-2018                                                                                                                                                                                                                                                                                                                                                                                                                                                                                                                                                                                                                                                                                                                                                                                                                                                                                                                                                                                                                                                                                                                                                                                                                                                                                                                                                                                                                                                                                                                                                                                                                                                                                                                                                                                                                                                                                                                                                                                                               | 97.1%     | 96.2%     | - 0.9%         | 96.3%     | 95.6%     | - 0.7%         |
| Housing Affordability Index  | 80 80 82 78 75 74 71 72 70 67 66 63<br>Q4-2015 Q2-2016 Q4-2016 Q2-2017 Q4-2017 Q2-2018                                                                                                                                                                                                                                                                                                                                                                                                                                                                                                                                                                                                                                                                                                                                                                                                                                                                                                                                                                                                                                                                                                                                                                                                                                                                                                                                                                                                                                                                                                                                                                                                                                                                                                                                                                                                                                                                                                                                                                                                                                          | 72        | 63        | - 12.5%        | 74        | 65        | - 12.2%        |
| Inventory of Homes for Sale  | 265 264 288 268 249 241 200 198 223 234 24-2015 Q2-2016 Q4-2016 Q2-2017 Q4-2017 Q2-2018                                                                                                                                                                                                                                                                                                                                                                                                                                                                                                                                                                                                                                                                                                                                                                                                                                                                                                                                                                                                                                                                                                                                                                                                                                                                                                                                                                                                                                                                                                                                                                                                                                                                                                                                                                                                                                                                                                                                                                                                                                         | 241       | 234       | - 2.9%         |           |           |                |
| Months Supply of Inventory   | 6.5 6.2 6.7 5.9 5.7 5.6 4.5 4.3 4.7 4.8 Q4-2015 Q2-2016 Q4-2016 Q2-2017 Q4-2017 Q2-2018                                                                                                                                                                                                                                                                                                                                                                                                                                                                                                                                                                                                                                                                                                                                                                                                                                                                                                                                                                                                                                                                                                                                                                                                                                                                                                                                                                                                                                                                                                                                                                                                                                                                                                                                                                                                                                                                                                                                                                                                                                         | 5.6       | 4.8       | - 14.3%        |           |           |                |