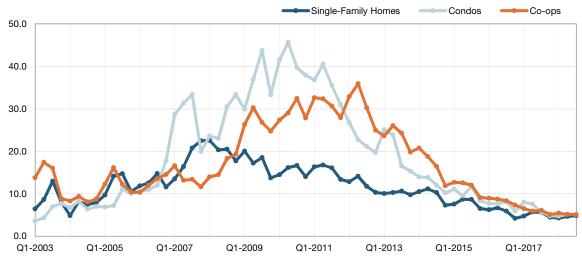

# HGMLS

Key metrics for Single-Family Homes Only for the report quarter and for year-to-date (YTD) starting from the first of the year.

**Bronx County** 

| Key Metrics                  | Historical Sparkbars                                                                                                                                                                                                                                                                                                                                                                                                                                                                                                                                                                                                                                                                                                                                                                                                                                                                                                                                                                                                                                                                                                                                                                                                                                                                                                                                                                                                                                                                                                                                                                                                                                                                                                                                                                                                                                                                                                                                                                                                                                                                                                            | Q3-2017   | Q3-2018   | Percent Change | YTD 2017  | YTD 2018  | Percent Change |
|------------------------------|---------------------------------------------------------------------------------------------------------------------------------------------------------------------------------------------------------------------------------------------------------------------------------------------------------------------------------------------------------------------------------------------------------------------------------------------------------------------------------------------------------------------------------------------------------------------------------------------------------------------------------------------------------------------------------------------------------------------------------------------------------------------------------------------------------------------------------------------------------------------------------------------------------------------------------------------------------------------------------------------------------------------------------------------------------------------------------------------------------------------------------------------------------------------------------------------------------------------------------------------------------------------------------------------------------------------------------------------------------------------------------------------------------------------------------------------------------------------------------------------------------------------------------------------------------------------------------------------------------------------------------------------------------------------------------------------------------------------------------------------------------------------------------------------------------------------------------------------------------------------------------------------------------------------------------------------------------------------------------------------------------------------------------------------------------------------------------------------------------------------------------|-----------|-----------|----------------|-----------|-----------|----------------|
| New Listings                 | 279 235 255 232 257 266<br>189 213 157 190 197 267<br>Q4-2015 Q2-2016 Q4-2016 Q2-2017 Q4-2017 Q2-2018                                                                                                                                                                                                                                                                                                                                                                                                                                                                                                                                                                                                                                                                                                                                                                                                                                                                                                                                                                                                                                                                                                                                                                                                                                                                                                                                                                                                                                                                                                                                                                                                                                                                                                                                                                                                                                                                                                                                                                                                                           | 232       | 266       | + 14.7%        | 696       | 720       | + 3.4%         |
| Pending Sales                | 130 107 119 112 131 138 129 12-2018 Q4-2015 Q2-2016 Q4-2016 Q2-2017 Q4-2017 Q2-2018                                                                                                                                                                                                                                                                                                                                                                                                                                                                                                                                                                                                                                                                                                                                                                                                                                                                                                                                                                                                                                                                                                                                                                                                                                                                                                                                                                                                                                                                                                                                                                                                                                                                                                                                                                                                                                                                                                                                                                                                                                             | 154       | 159       | + 3.2%         | 397       | 442       | + 11.3%        |
| Closed Sales                 | 143 149 149 149 148 142 142 142 142 142 142 142 142 142 142                                                                                                                                                                                                                                                                                                                                                                                                                                                                                                                                                                                                                                                                                                                                                                                                                                                                                                                                                                                                                                                                                                                                                                                                                                                                                                                                                                                                                                                                                                                                                                                                                                                                                                                                                                                                                                                                                                                                                                                                                                                                     | 131       | 142       | + 8.4%         | 381       | 398       | + 4.5%         |
| Days on Market               | 85 86 89 102<br>75 79 66 65 67 73 73 79<br>Q4-2015 Q2-2016 Q4-2016 Q2-2017 Q4-2017 Q2-2018                                                                                                                                                                                                                                                                                                                                                                                                                                                                                                                                                                                                                                                                                                                                                                                                                                                                                                                                                                                                                                                                                                                                                                                                                                                                                                                                                                                                                                                                                                                                                                                                                                                                                                                                                                                                                                                                                                                                                                                                                                      | 65        | 79        | + 21.5%        | 70        | 75        | + 7.1%         |
| Median Sales Price           | \$\frac{\xi_{2000}\text{DON}}{\text{Q4-2015}} \frac{\xi_{2000}\text{DON}}{\text{Q2-2016}} \frac{\xi_{415}\text{DON}}{\xi_{415}\text{DON}} \frac{\xi_{415}\text{DON}}{\xi_{415}\ | \$446,000 | \$472,500 | + 5.9%         | \$430,000 | \$460,000 | + 7.0%         |
| Average Sales Price          | Q4-2015 Q2-2016 Q4-2016 Q2-2017 Q4-2017 Q2-2018                                                                                                                                                                                                                                                                                                                                                                                                                                                                                                                                                                                                                                                                                                                                                                                                                                                                                                                                                                                                                                                                                                                                                                                                                                                                                                                                                                                                                                                                                                                                                                                                                                                                                                                                                                                                                                                                                                                                                                                                                                                                                 | \$467,691 | \$512,523 | + 9.6%         | \$464,404 | \$496,476 | + 6.9%         |
| Pct. of Orig. Price Received | 94.5% 94.3% 93.8% 95.6% 95.4% 96.2% 97.1% 95.8% 94.7% 95.7% 96.2% 94.2015 Q2-2016 Q4-2016 Q2-2017 Q4-2017 Q2-2018                                                                                                                                                                                                                                                                                                                                                                                                                                                                                                                                                                                                                                                                                                                                                                                                                                                                                                                                                                                                                                                                                                                                                                                                                                                                                                                                                                                                                                                                                                                                                                                                                                                                                                                                                                                                                                                                                                                                                                                                               | 97.1%     | 96.2%     | - 0.9%         | 96.3%     | 95.6%     | - 0.7%         |
| Housing Affordability Index  | 80 80 82 78 75 74 71 72 70 67 66 63<br>Q4-2015 Q2-2016 Q4-2016 Q2-2017 Q4-2017 Q2-2018                                                                                                                                                                                                                                                                                                                                                                                                                                                                                                                                                                                                                                                                                                                                                                                                                                                                                                                                                                                                                                                                                                                                                                                                                                                                                                                                                                                                                                                                                                                                                                                                                                                                                                                                                                                                                                                                                                                                                                                                                                          | 72        | 63        | - 12.5%        | 74        | 65        | - 12.2%        |
| Inventory of Homes for Sale  | 265 264 288 268 249 241 200 198 223 234 24-2015 Q2-2016 Q4-2016 Q2-2017 Q4-2017 Q2-2018                                                                                                                                                                                                                                                                                                                                                                                                                                                                                                                                                                                                                                                                                                                                                                                                                                                                                                                                                                                                                                                                                                                                                                                                                                                                                                                                                                                                                                                                                                                                                                                                                                                                                                                                                                                                                                                                                                                                                                                                                                         | 241       | 234       | - 2.9%         |           |           |                |
| Months Supply of Inventory   | 6.5 6.2 6.7 5.9 5.7 5.6 4.5 4.3 4.7 4.8 Q4-2015 Q2-2016 Q4-2016 Q2-2017 Q4-2017 Q2-2018                                                                                                                                                                                                                                                                                                                                                                                                                                                                                                                                                                                                                                                                                                                                                                                                                                                                                                                                                                                                                                                                                                                                                                                                                                                                                                                                                                                                                                                                                                                                                                                                                                                                                                                                                                                                                                                                                                                                                                                                                                         | 5.6       | 4.8       | - 14.3%        |           |           |                |

| Key Metrics                  | Historical Sparkbars                                                                                                                                                                                                                                                                                                                                                                                                                                                                                                                                                                                                                                                                                                                                                                                                                                                                                                                                                                                                                                                                                                                                                                                                                                                                                                                                                                                                                                                                                                                                                                                                                                                                                                                                                                                                                                                                                                                                                                                                                                                                                                                                                                                                                                                                                                                                               | Q3-2017   | Q3-2018   | Percent Change | YTD 2017  | YTD 2018  | Percent Change |
|------------------------------|--------------------------------------------------------------------------------------------------------------------------------------------------------------------------------------------------------------------------------------------------------------------------------------------------------------------------------------------------------------------------------------------------------------------------------------------------------------------------------------------------------------------------------------------------------------------------------------------------------------------------------------------------------------------------------------------------------------------------------------------------------------------------------------------------------------------------------------------------------------------------------------------------------------------------------------------------------------------------------------------------------------------------------------------------------------------------------------------------------------------------------------------------------------------------------------------------------------------------------------------------------------------------------------------------------------------------------------------------------------------------------------------------------------------------------------------------------------------------------------------------------------------------------------------------------------------------------------------------------------------------------------------------------------------------------------------------------------------------------------------------------------------------------------------------------------------------------------------------------------------------------------------------------------------------------------------------------------------------------------------------------------------------------------------------------------------------------------------------------------------------------------------------------------------------------------------------------------------------------------------------------------------------------------------------------------------------------------------------------------------|-----------|-----------|----------------|-----------|-----------|----------------|
| New Listings                 | 76 81 83 75 87 64 63 65 71 75 48 52 04-2016 Q2-2017 Q4-2017 Q2-2018                                                                                                                                                                                                                                                                                                                                                                                                                                                                                                                                                                                                                                                                                                                                                                                                                                                                                                                                                                                                                                                                                                                                                                                                                                                                                                                                                                                                                                                                                                                                                                                                                                                                                                                                                                                                                                                                                                                                                                                                                                                                                                                                                                                                                                                                                                | 64        | 75        | + 17.2%        | 226       | 211       | - 6.6%         |
| Pending Sales                | 35 42 48 38 41 51 42 44 47 49<br>Q4-2015 Q2-2016 Q4-2016 Q2-2017 Q4-2017 Q2-2018                                                                                                                                                                                                                                                                                                                                                                                                                                                                                                                                                                                                                                                                                                                                                                                                                                                                                                                                                                                                                                                                                                                                                                                                                                                                                                                                                                                                                                                                                                                                                                                                                                                                                                                                                                                                                                                                                                                                                                                                                                                                                                                                                                                                                                                                                   | 51        | 49        | - 3.9%         | 140       | 140       | 0.0%           |
| Closed Sales                 | 35 24 38 38 37 40 40 Q2-2016 Q2-2016 Q2-2017 Q2-2018                                                                                                                                                                                                                                                                                                                                                                                                                                                                                                                                                                                                                                                                                                                                                                                                                                                                                                                                                                                                                                                                                                                                                                                                                                                                                                                                                                                                                                                                                                                                                                                                                                                                                                                                                                                                                                                                                                                                                                                                                                                                                                                                                                                                                                                                                                               | 50        | 46        | - 8.0%         | 125       | 137       | + 9.6%         |
| Days on Market               | 105 113 111 104 83 87 95 80 88  Q4-2015 Q2-2016 Q4-2016 Q2-2017 Q4-2017 Q2-2018                                                                                                                                                                                                                                                                                                                                                                                                                                                                                                                                                                                                                                                                                                                                                                                                                                                                                                                                                                                                                                                                                                                                                                                                                                                                                                                                                                                                                                                                                                                                                                                                                                                                                                                                                                                                                                                                                                                                                                                                                                                                                                                                                                                                                                                                                    | 83        | 88        | + 6.0%         | 104       | 87        | - 16.3%        |
| Median Sales Price           | 5168,000 \$160,000 \$100,000 \$200,000 \$200,000 \$200,000 \$200,000 \$200,000 \$200,000 \$200,000 \$200,000 \$200,000 \$200,000 \$200,000 \$200,000 \$200,000 \$200,000 \$200,000 \$200,000 \$200,000 \$200,000 \$200,000 \$200,000 \$200,000 \$200,000 \$200,000 \$200,000 \$200,000 \$200,000 \$200,000 \$200,000 \$200,000 \$200,000 \$200,000 \$200,000 \$200,000 \$200,000 \$200,000 \$200,000 \$200,000 \$200,000 \$200,000 \$200,000 \$200,000 \$200,000 \$200,000 \$200,000 \$200,000 \$200,000 \$200,000 \$200,000 \$200,000 \$200,000 \$200,000 \$200,000 \$200,000 \$200,000 \$200,000 \$200,000 \$200,000 \$200,000 \$200,000 \$200,000 \$200,000 \$200,000 \$200,000 \$200,000 \$200,000 \$200,000 \$200,000 \$200,000 \$200,000 \$200,000 \$200,000 \$200,000 \$200,000 \$200,000 \$200,000 \$200,000 \$200,000 \$200,000 \$200,000 \$200,000 \$200,000 \$200,000 \$200,000 \$200,000 \$200,000 \$200,000 \$200,000 \$200,000 \$200,000 \$200,000 \$200,000 \$200,000 \$200,000 \$200,000 \$200,000 \$200,000 \$200,000 \$200,000 \$200,000 \$200,000 \$200,000 \$200,000 \$200,000 \$200,000 \$200,000 \$200,000 \$200,000 \$200,000 \$200,000 \$200,000 \$200,000 \$200,000 \$200,000 \$200,000 \$200,000 \$200,000 \$200,000 \$200,000 \$200,000 \$200,000 \$200,000 \$200,000 \$200,000 \$200,000 \$200,000 \$200,000 \$200,000 \$200,000 \$200,000 \$200,000 \$200,000 \$200,000 \$200,000 \$200,000 \$200,000 \$200,000 \$200,000 \$200,000 \$200,000 \$200,000 \$200,000 \$200,000 \$200,000 \$200,000 \$200,000 \$200,000 \$200,000 \$200,000 \$200,000 \$200,000 \$200,000 \$200,000 \$200,000 \$200,000 \$200,000 \$200,000 \$200,000 \$200,000 \$200,000 \$200,000 \$200,000 \$200,000 \$200,000 \$200,000 \$200,000 \$200,000 \$200,000 \$200,000 \$200,000 \$200,000 \$200,000 \$200,000 \$200,000 \$200,000 \$200,000 \$200,000 \$200,000 \$200,000 \$200,000 \$200,000 \$200,000 \$200,000 \$200,000 \$200,000 \$200,000 \$200,000 \$200,000 \$200,000 \$200,000 \$200,000 \$200,000 \$200,000 \$200,000 \$200,000 \$200,000 \$200,000 \$200,000 \$200,000 \$200,000 \$200,000 \$200,000 \$200,000 \$200,000 \$200,000 \$200,000 \$200,000 \$200,000 \$200,000 \$200,000 \$200,000 \$200,000 \$200,000 \$200,000 \$200,000 \$200,000 \$200,000 \$200,000 \$200,000 \$200,000 \$200,000 \$200,000 \$200,000 \$200,000 \$200,000 \$20  | \$242,500 | \$248,500 | + 2.5%         | \$215,000 | \$231,000 | + 7.4%         |
| Average Sales Price          | \$275.594 \$200.556 \$201.290 \$216.904 \$216.904 \$2172.990 \$216.904 \$201.599 \$201.599 \$201.599 \$201.599 \$201.599 \$201.599 \$201.599 \$201.599 \$201.599 \$201.599 \$201.599 \$201.599 \$201.599 \$201.599 \$201.599 \$201.599 \$201.599 \$201.599 \$201.599 \$201.599 \$201.599 \$201.599 \$201.599 \$201.599 \$201.599 \$201.599 \$201.599 \$201.599 \$201.599 \$201.599 \$201.599 \$201.599 \$201.599 \$201.599 \$201.599 \$201.599 \$201.599 \$201.599 \$201.599 \$201.599 \$201.599 \$201.599 \$201.599 \$201.599 \$201.599 \$201.599 \$201.599 \$201.599 \$201.599 \$201.599 \$201.599 \$201.599 \$201.599 \$201.599 \$201.599 \$201.599 \$201.599 \$201.599 \$201.599 \$201.599 \$201.599 \$201.599 \$201.599 \$201.599 \$201.599 \$201.599 \$201.599 \$201.599 \$201.599 \$201.599 \$201.599 \$201.599 \$201.599 \$201.599 \$201.599 \$201.599 \$201.599 \$201.599 \$201.599 \$201.599 \$201.599 \$201.599 \$201.599 \$201.599 \$201.599 \$201.599 \$201.599 \$201.599 \$201.599 \$201.599 \$201.599 \$201.599 \$201.599 \$201.599 \$201.599 \$201.599 \$201.599 \$201.599 \$201.599 \$201.599 \$201.599 \$201.599 \$201.599 \$201.599 \$201.599 \$201.599 \$201.599 \$201.599 \$201.599 \$201.599 \$201.599 \$201.599 \$201.599 \$201.599 \$201.599 \$201.599 \$201.599 \$201.599 \$201.599 \$201.599 \$201.599 \$201.599 \$201.599 \$201.599 \$201.599 \$201.599 \$201.599 \$201.599 \$201.599 \$201.599 \$201.599 \$201.599 \$201.599 \$201.599 \$201.599 \$201.599 \$201.599 \$201.599 \$201.599 \$201.599 \$201.599 \$201.599 \$201.599 \$201.599 \$201.599 \$201.599 \$201.599 \$201.599 \$201.599 \$201.599 \$201.599 \$201.599 \$201.599 \$201.599 \$201.599 \$201.599 \$201.599 \$201.599 \$201.599 \$201.599 \$201.599 \$201.599 \$201.599 \$201.599 \$201.599 \$201.599 \$201.599 \$201.599 \$201.599 \$201.599 \$201.599 \$201.599 \$201.599 \$201.599 \$201.599 \$201.599 \$201.599 \$201.599 \$201.599 \$201.599 \$201.599 \$201.599 \$201.599 \$201.599 \$201.599 \$201.599 \$201.599 \$201.599 \$201.599 \$201.599 \$201.599 \$201.599 \$201.599 \$201.599 \$201.599 \$201.599 \$201.599 \$201.599 \$201.599 \$201.599 \$201.599 \$201.599 \$201.599 \$201.599 \$201.599 \$201.599 \$201.599 \$201.599 \$201.599 \$201.599 \$201.599 \$201.599 \$201.599 \$201.599 \$201.599 \$201.599 \$201.599 \$201.599 \$201.599 \$201.599 \$2 | \$296,938 | \$336,137 | + 13.2%        | \$276,872 | \$301,037 | + 8.7%         |
| Pct. of Orig. Price Received | 91.7% 91.1% 92.9% 93.9% 94.7% 96.3% 96.0% 98.9% 95.0% 97.4% 98.4% 100.1% Q4-2015 Q2-2016 Q4-2016 Q2-2017 Q4-2017 Q2-2018                                                                                                                                                                                                                                                                                                                                                                                                                                                                                                                                                                                                                                                                                                                                                                                                                                                                                                                                                                                                                                                                                                                                                                                                                                                                                                                                                                                                                                                                                                                                                                                                                                                                                                                                                                                                                                                                                                                                                                                                                                                                                                                                                                                                                                           | 98.9%     | 100.1%    | + 1.2%         | 97.3%     | 98.7%     | + 1.4%         |
| Housing Affordability Index  | 192     201       143     161       108       154     132       132     140       140     129       120       120       120       120       120       120       120       120       120       120       120       120       120       120       120       120       120       120       120       120       120       120       120       120       120       120       120       120       120       120       120       120       120       120       120       120       120       120       120       120       120       120       120       120       120       120       120       120       120       120       120       120       120       120       120                                                                                                                                                                                                                                                                                                                                                                                                                                                                                                                                                                                                                                                                                                                                                                                                                                                                                                                                                                                                                                                                                                                                                                                                                                                                                                                                                                                                                                                                                                                                                                                                                                                                                                | 132       | 120       | - 9.1%         | 149       | 130       | - 12.8%        |
| Inventory of Homes for Sale  | 94 96 98 111 105 106 86 73 77 79 77  Q4-2015 Q2-2016 Q4-2016 Q2-2017 Q4-2017 Q2-2018                                                                                                                                                                                                                                                                                                                                                                                                                                                                                                                                                                                                                                                                                                                                                                                                                                                                                                                                                                                                                                                                                                                                                                                                                                                                                                                                                                                                                                                                                                                                                                                                                                                                                                                                                                                                                                                                                                                                                                                                                                                                                                                                                                                                                                                                               | 86        | 77        | - 10.5%        |           |           |                |
| Months Supply of Inventory   | 8.4 7.7 7.6 8.2 8.0 7.6<br>6.0 5.7 4.8 4.7 5.2 5.1<br>Q4-2015 Q2-2016 Q4-2016 Q2-2017 Q4-2017 Q2-2018                                                                                                                                                                                                                                                                                                                                                                                                                                                                                                                                                                                                                                                                                                                                                                                                                                                                                                                                                                                                                                                                                                                                                                                                                                                                                                                                                                                                                                                                                                                                                                                                                                                                                                                                                                                                                                                                                                                                                                                                                                                                                                                                                                                                                                                              | 5.7       | 5.1       | - 10.5%        |           |           |                |