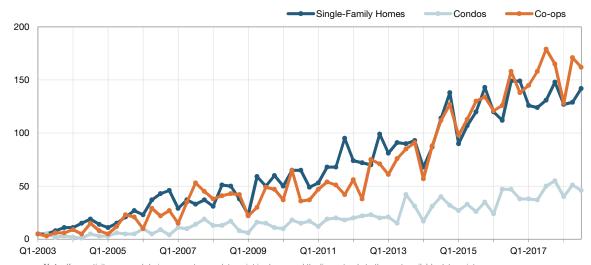

# **Single-Family Homes Market Overview**

# HGMLS

Key metrics for Single-Family Homes Only for the report quarter and for year-to-date (YTD) starting from the first of the year.

**Bronx County** 

| Key Metrics                  | Historical Sparkbars                                                                                                                                                                                                                                                                                                                                                                                                                                                                                                                                                                                                                                                                                                                                                                                                                                                                                                                                                                                                                                                                                                                                                                                                                                                                                                                                                                                                                                                                                                                                                                                                                                                                                                                                                                                                                                                                                                                                                                                                                                                                                                            | Q3-2017   | Q3-2018   | Percent Change | YTD 2017  | YTD 2018  | Percent Change |
|------------------------------|---------------------------------------------------------------------------------------------------------------------------------------------------------------------------------------------------------------------------------------------------------------------------------------------------------------------------------------------------------------------------------------------------------------------------------------------------------------------------------------------------------------------------------------------------------------------------------------------------------------------------------------------------------------------------------------------------------------------------------------------------------------------------------------------------------------------------------------------------------------------------------------------------------------------------------------------------------------------------------------------------------------------------------------------------------------------------------------------------------------------------------------------------------------------------------------------------------------------------------------------------------------------------------------------------------------------------------------------------------------------------------------------------------------------------------------------------------------------------------------------------------------------------------------------------------------------------------------------------------------------------------------------------------------------------------------------------------------------------------------------------------------------------------------------------------------------------------------------------------------------------------------------------------------------------------------------------------------------------------------------------------------------------------------------------------------------------------------------------------------------------------|-----------|-----------|----------------|-----------|-----------|----------------|
| New Listings                 | 279 235 255 232 257 266<br>189 213 157 190 197 267<br>Q4-2015 Q2-2016 Q4-2016 Q2-2017 Q4-2017 Q2-2018                                                                                                                                                                                                                                                                                                                                                                                                                                                                                                                                                                                                                                                                                                                                                                                                                                                                                                                                                                                                                                                                                                                                                                                                                                                                                                                                                                                                                                                                                                                                                                                                                                                                                                                                                                                                                                                                                                                                                                                                                           | 232       | 266       | + 14.7%        | 696       | 720       | + 3.4%         |
| Pending Sales                | 130 107 119 112 131 138 129 12-2018 Q4-2015 Q2-2016 Q4-2016 Q2-2017 Q4-2017 Q2-2018                                                                                                                                                                                                                                                                                                                                                                                                                                                                                                                                                                                                                                                                                                                                                                                                                                                                                                                                                                                                                                                                                                                                                                                                                                                                                                                                                                                                                                                                                                                                                                                                                                                                                                                                                                                                                                                                                                                                                                                                                                             | 154       | 159       | + 3.2%         | 397       | 442       | + 11.3%        |
| Closed Sales                 | 143 149 149 149 148 142 142 142 142 142 142 142 142 142 142                                                                                                                                                                                                                                                                                                                                                                                                                                                                                                                                                                                                                                                                                                                                                                                                                                                                                                                                                                                                                                                                                                                                                                                                                                                                                                                                                                                                                                                                                                                                                                                                                                                                                                                                                                                                                                                                                                                                                                                                                                                                     | 131       | 142       | + 8.4%         | 381       | 398       | + 4.5%         |
| Days on Market               | 85 86 89 102<br>75 79 66 65 67 73 73 79<br>Q4-2015 Q2-2016 Q4-2016 Q2-2017 Q4-2017 Q2-2018                                                                                                                                                                                                                                                                                                                                                                                                                                                                                                                                                                                                                                                                                                                                                                                                                                                                                                                                                                                                                                                                                                                                                                                                                                                                                                                                                                                                                                                                                                                                                                                                                                                                                                                                                                                                                                                                                                                                                                                                                                      | 65        | 79        | + 21.5%        | 70        | 75        | + 7.1%         |
| Median Sales Price           | \$\frac{\xi_{2000}\text{DON}}{\text{Q4-2015}} \frac{\xi_{2000}\text{DON}}{\text{Q2-2016}} \frac{\xi_{415}\text{DON}}{\xi_{415}\text{DON}} \frac{\xi_{415}\text{DON}}{\xi_{415}\ | \$446,000 | \$472,500 | + 5.9%         | \$430,000 | \$460,000 | + 7.0%         |
| Average Sales Price          | Q4-2015 Q2-2016 Q4-2016 Q2-2017 Q4-2017 Q2-2018                                                                                                                                                                                                                                                                                                                                                                                                                                                                                                                                                                                                                                                                                                                                                                                                                                                                                                                                                                                                                                                                                                                                                                                                                                                                                                                                                                                                                                                                                                                                                                                                                                                                                                                                                                                                                                                                                                                                                                                                                                                                                 | \$467,691 | \$512,523 | + 9.6%         | \$464,404 | \$496,476 | + 6.9%         |
| Pct. of Orig. Price Received | 94.5% 94.3% 93.8% 95.6% 95.4% 96.2% 97.1% 95.8% 94.7% 95.7% 96.2% 94.2015 Q2-2016 Q4-2016 Q2-2017 Q4-2017 Q2-2018                                                                                                                                                                                                                                                                                                                                                                                                                                                                                                                                                                                                                                                                                                                                                                                                                                                                                                                                                                                                                                                                                                                                                                                                                                                                                                                                                                                                                                                                                                                                                                                                                                                                                                                                                                                                                                                                                                                                                                                                               | 97.1%     | 96.2%     | - 0.9%         | 96.3%     | 95.6%     | - 0.7%         |
| Housing Affordability Index  | 80 80 82 78 75 74 71 72 70 67 66 63<br>Q4-2015 Q2-2016 Q4-2016 Q2-2017 Q4-2017 Q2-2018                                                                                                                                                                                                                                                                                                                                                                                                                                                                                                                                                                                                                                                                                                                                                                                                                                                                                                                                                                                                                                                                                                                                                                                                                                                                                                                                                                                                                                                                                                                                                                                                                                                                                                                                                                                                                                                                                                                                                                                                                                          | 72        | 63        | - 12.5%        | 74        | 65        | - 12.2%        |
| Inventory of Homes for Sale  | 265 264 288 268 249 241 200 198 223 234 24-2015 Q2-2016 Q4-2016 Q2-2017 Q4-2017 Q2-2018                                                                                                                                                                                                                                                                                                                                                                                                                                                                                                                                                                                                                                                                                                                                                                                                                                                                                                                                                                                                                                                                                                                                                                                                                                                                                                                                                                                                                                                                                                                                                                                                                                                                                                                                                                                                                                                                                                                                                                                                                                         | 241       | 234       | - 2.9%         |           |           |                |
| Months Supply of Inventory   | 6.5 6.2 6.7 5.9 5.7 5.6 4.5 4.3 4.7 4.8 Q4-2015 Q2-2016 Q4-2016 Q2-2017 Q4-2017 Q2-2018                                                                                                                                                                                                                                                                                                                                                                                                                                                                                                                                                                                                                                                                                                                                                                                                                                                                                                                                                                                                                                                                                                                                                                                                                                                                                                                                                                                                                                                                                                                                                                                                                                                                                                                                                                                                                                                                                                                                                                                                                                         | 5.6       | 4.8       | - 14.3%        |           |           |                |