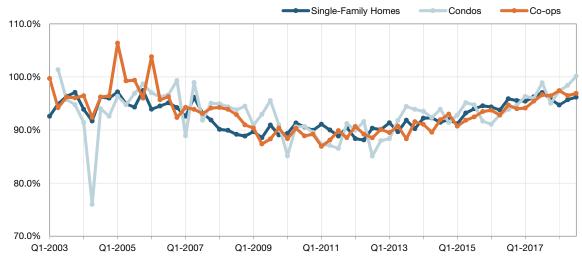

# HGMLS

Key metrics for Single-Family Homes Only for the report quarter and for year-to-date (YTD) starting from the first of the year.

**Bronx County** 

| Key Metrics                  | Historical Sparkbars                                                                                                                                                                                                                                                                                                                                                                                                                                                                                                                                                                                                                                                                                                                                                                                                                                                                                                                                                                                                                                                                                                                                                                                                                                                                                                                                                                                                                                                                                                                                                                                                                                                                                                                                                                                                                                                                                                                                                                                                                                                                                                            | Q3-2017   | Q3-2018   | Percent Change | YTD 2017  | YTD 2018  | Percent Change |
|------------------------------|---------------------------------------------------------------------------------------------------------------------------------------------------------------------------------------------------------------------------------------------------------------------------------------------------------------------------------------------------------------------------------------------------------------------------------------------------------------------------------------------------------------------------------------------------------------------------------------------------------------------------------------------------------------------------------------------------------------------------------------------------------------------------------------------------------------------------------------------------------------------------------------------------------------------------------------------------------------------------------------------------------------------------------------------------------------------------------------------------------------------------------------------------------------------------------------------------------------------------------------------------------------------------------------------------------------------------------------------------------------------------------------------------------------------------------------------------------------------------------------------------------------------------------------------------------------------------------------------------------------------------------------------------------------------------------------------------------------------------------------------------------------------------------------------------------------------------------------------------------------------------------------------------------------------------------------------------------------------------------------------------------------------------------------------------------------------------------------------------------------------------------|-----------|-----------|----------------|-----------|-----------|----------------|
| New Listings                 | 279 235 255 232 257 266<br>189 213 157 190 197 267<br>Q4-2015 Q2-2016 Q4-2016 Q2-2017 Q4-2017 Q2-2018                                                                                                                                                                                                                                                                                                                                                                                                                                                                                                                                                                                                                                                                                                                                                                                                                                                                                                                                                                                                                                                                                                                                                                                                                                                                                                                                                                                                                                                                                                                                                                                                                                                                                                                                                                                                                                                                                                                                                                                                                           | 232       | 266       | + 14.7%        | 696       | 720       | + 3.4%         |
| Pending Sales                | 130 107 119 112 131 138 129 12-2018 Q4-2015 Q2-2016 Q4-2016 Q2-2017 Q4-2017 Q2-2018                                                                                                                                                                                                                                                                                                                                                                                                                                                                                                                                                                                                                                                                                                                                                                                                                                                                                                                                                                                                                                                                                                                                                                                                                                                                                                                                                                                                                                                                                                                                                                                                                                                                                                                                                                                                                                                                                                                                                                                                                                             | 154       | 159       | + 3.2%         | 397       | 442       | + 11.3%        |
| Closed Sales                 | 143 149 149 149 148 142 142 142 142 142 142 142 142 142 142                                                                                                                                                                                                                                                                                                                                                                                                                                                                                                                                                                                                                                                                                                                                                                                                                                                                                                                                                                                                                                                                                                                                                                                                                                                                                                                                                                                                                                                                                                                                                                                                                                                                                                                                                                                                                                                                                                                                                                                                                                                                     | 131       | 142       | + 8.4%         | 381       | 398       | + 4.5%         |
| Days on Market               | 85 86 89 102<br>75 79 66 65 67 73 73 79<br>Q4-2015 Q2-2016 Q4-2016 Q2-2017 Q4-2017 Q2-2018                                                                                                                                                                                                                                                                                                                                                                                                                                                                                                                                                                                                                                                                                                                                                                                                                                                                                                                                                                                                                                                                                                                                                                                                                                                                                                                                                                                                                                                                                                                                                                                                                                                                                                                                                                                                                                                                                                                                                                                                                                      | 65        | 79        | + 21.5%        | 70        | 75        | + 7.1%         |
| Median Sales Price           | \$\frac{\xi_{2000}\text{DON}}{\text{Q4-2015}} \frac{\xi_{2000}\text{DON}}{\text{Q2-2016}} \frac{\xi_{415}\text{DON}}{\xi_{415}\text{DON}} \frac{\xi_{415}\text{DON}}{\xi_{415}\ | \$446,000 | \$472,500 | + 5.9%         | \$430,000 | \$460,000 | + 7.0%         |
| Average Sales Price          | Q4-2015 Q2-2016 Q4-2016 Q2-2017 Q4-2017 Q2-2018                                                                                                                                                                                                                                                                                                                                                                                                                                                                                                                                                                                                                                                                                                                                                                                                                                                                                                                                                                                                                                                                                                                                                                                                                                                                                                                                                                                                                                                                                                                                                                                                                                                                                                                                                                                                                                                                                                                                                                                                                                                                                 | \$467,691 | \$512,523 | + 9.6%         | \$464,404 | \$496,476 | + 6.9%         |
| Pct. of Orig. Price Received | 94.5% 94.3% 93.8% 95.6% 95.4% 96.2% 97.1% 95.8% 94.7% 95.7% 96.2% 94.2015 Q2-2016 Q4-2016 Q2-2017 Q4-2017 Q2-2018                                                                                                                                                                                                                                                                                                                                                                                                                                                                                                                                                                                                                                                                                                                                                                                                                                                                                                                                                                                                                                                                                                                                                                                                                                                                                                                                                                                                                                                                                                                                                                                                                                                                                                                                                                                                                                                                                                                                                                                                               | 97.1%     | 96.2%     | - 0.9%         | 96.3%     | 95.6%     | - 0.7%         |
| Housing Affordability Index  | 80 80 82 78 75 74 71 72 70 67 66 63<br>Q4-2015 Q2-2016 Q4-2016 Q2-2017 Q4-2017 Q2-2018                                                                                                                                                                                                                                                                                                                                                                                                                                                                                                                                                                                                                                                                                                                                                                                                                                                                                                                                                                                                                                                                                                                                                                                                                                                                                                                                                                                                                                                                                                                                                                                                                                                                                                                                                                                                                                                                                                                                                                                                                                          | 72        | 63        | - 12.5%        | 74        | 65        | - 12.2%        |
| Inventory of Homes for Sale  | 265 264 288 268 249 241 200 198 223 234 24-2015 Q2-2016 Q4-2016 Q2-2017 Q4-2017 Q2-2018                                                                                                                                                                                                                                                                                                                                                                                                                                                                                                                                                                                                                                                                                                                                                                                                                                                                                                                                                                                                                                                                                                                                                                                                                                                                                                                                                                                                                                                                                                                                                                                                                                                                                                                                                                                                                                                                                                                                                                                                                                         | 241       | 234       | - 2.9%         |           |           |                |
| Months Supply of Inventory   | 6.5 6.2 6.7 5.9 5.7 5.6 4.5 4.3 4.7 4.8 Q4-2015 Q2-2016 Q4-2016 Q2-2017 Q4-2017 Q2-2018                                                                                                                                                                                                                                                                                                                                                                                                                                                                                                                                                                                                                                                                                                                                                                                                                                                                                                                                                                                                                                                                                                                                                                                                                                                                                                                                                                                                                                                                                                                                                                                                                                                                                                                                                                                                                                                                                                                                                                                                                                         | 5.6       | 4.8       | - 14.3%        |           |           |                |

| Key Metrics                  | Historical Sparkbars                                                                                                                                                                                                                                                                                                                                                                                                                                                                                                                                                                                                                                                                                                                                                                                                                                                                                                                                                                                                                                                                                                                                                                                                                                                                                                                                                                                                                                                                                                                                                                                                                                                                                                                                                                                                                                                                                                                                                                                                                                                                                                                                                                                                                                                                                                                                               | Q3-2017   | Q3-2018   | Percent Change | YTD 2017  | YTD 2018  | Percent Change |
|------------------------------|--------------------------------------------------------------------------------------------------------------------------------------------------------------------------------------------------------------------------------------------------------------------------------------------------------------------------------------------------------------------------------------------------------------------------------------------------------------------------------------------------------------------------------------------------------------------------------------------------------------------------------------------------------------------------------------------------------------------------------------------------------------------------------------------------------------------------------------------------------------------------------------------------------------------------------------------------------------------------------------------------------------------------------------------------------------------------------------------------------------------------------------------------------------------------------------------------------------------------------------------------------------------------------------------------------------------------------------------------------------------------------------------------------------------------------------------------------------------------------------------------------------------------------------------------------------------------------------------------------------------------------------------------------------------------------------------------------------------------------------------------------------------------------------------------------------------------------------------------------------------------------------------------------------------------------------------------------------------------------------------------------------------------------------------------------------------------------------------------------------------------------------------------------------------------------------------------------------------------------------------------------------------------------------------------------------------------------------------------------------------|-----------|-----------|----------------|-----------|-----------|----------------|
| New Listings                 | 76 81 83 75 87 64 63 65 71 75 48 52 04-2016 Q2-2017 Q4-2017 Q2-2018                                                                                                                                                                                                                                                                                                                                                                                                                                                                                                                                                                                                                                                                                                                                                                                                                                                                                                                                                                                                                                                                                                                                                                                                                                                                                                                                                                                                                                                                                                                                                                                                                                                                                                                                                                                                                                                                                                                                                                                                                                                                                                                                                                                                                                                                                                | 64        | 75        | + 17.2%        | 226       | 211       | - 6.6%         |
| Pending Sales                | 35 42 48 38 41 51 42 44 47 49<br>Q4-2015 Q2-2016 Q4-2016 Q2-2017 Q4-2017 Q2-2018                                                                                                                                                                                                                                                                                                                                                                                                                                                                                                                                                                                                                                                                                                                                                                                                                                                                                                                                                                                                                                                                                                                                                                                                                                                                                                                                                                                                                                                                                                                                                                                                                                                                                                                                                                                                                                                                                                                                                                                                                                                                                                                                                                                                                                                                                   | 51        | 49        | - 3.9%         | 140       | 140       | 0.0%           |
| Closed Sales                 | 35 24 38 38 37 40 40 Q2-2016 Q2-2016 Q2-2017 Q2-2018                                                                                                                                                                                                                                                                                                                                                                                                                                                                                                                                                                                                                                                                                                                                                                                                                                                                                                                                                                                                                                                                                                                                                                                                                                                                                                                                                                                                                                                                                                                                                                                                                                                                                                                                                                                                                                                                                                                                                                                                                                                                                                                                                                                                                                                                                                               | 50        | 46        | - 8.0%         | 125       | 137       | + 9.6%         |
| Days on Market               | 105 113 111 104 83 87 95 80 88  Q4-2015 Q2-2016 Q4-2016 Q2-2017 Q4-2017 Q2-2018                                                                                                                                                                                                                                                                                                                                                                                                                                                                                                                                                                                                                                                                                                                                                                                                                                                                                                                                                                                                                                                                                                                                                                                                                                                                                                                                                                                                                                                                                                                                                                                                                                                                                                                                                                                                                                                                                                                                                                                                                                                                                                                                                                                                                                                                                    | 83        | 88        | + 6.0%         | 104       | 87        | - 16.3%        |
| Median Sales Price           | 5168,000 \$160,000 \$100,000 \$200,000 \$200,000 \$200,000 \$200,000 \$200,000 \$200,000 \$200,000 \$200,000 \$200,000 \$200,000 \$200,000 \$200,000 \$200,000 \$200,000 \$200,000 \$200,000 \$200,000 \$200,000 \$200,000 \$200,000 \$200,000 \$200,000 \$200,000 \$200,000 \$200,000 \$200,000 \$200,000 \$200,000 \$200,000 \$200,000 \$200,000 \$200,000 \$200,000 \$200,000 \$200,000 \$200,000 \$200,000 \$200,000 \$200,000 \$200,000 \$200,000 \$200,000 \$200,000 \$200,000 \$200,000 \$200,000 \$200,000 \$200,000 \$200,000 \$200,000 \$200,000 \$200,000 \$200,000 \$200,000 \$200,000 \$200,000 \$200,000 \$200,000 \$200,000 \$200,000 \$200,000 \$200,000 \$200,000 \$200,000 \$200,000 \$200,000 \$200,000 \$200,000 \$200,000 \$200,000 \$200,000 \$200,000 \$200,000 \$200,000 \$200,000 \$200,000 \$200,000 \$200,000 \$200,000 \$200,000 \$200,000 \$200,000 \$200,000 \$200,000 \$200,000 \$200,000 \$200,000 \$200,000 \$200,000 \$200,000 \$200,000 \$200,000 \$200,000 \$200,000 \$200,000 \$200,000 \$200,000 \$200,000 \$200,000 \$200,000 \$200,000 \$200,000 \$200,000 \$200,000 \$200,000 \$200,000 \$200,000 \$200,000 \$200,000 \$200,000 \$200,000 \$200,000 \$200,000 \$200,000 \$200,000 \$200,000 \$200,000 \$200,000 \$200,000 \$200,000 \$200,000 \$200,000 \$200,000 \$200,000 \$200,000 \$200,000 \$200,000 \$200,000 \$200,000 \$200,000 \$200,000 \$200,000 \$200,000 \$200,000 \$200,000 \$200,000 \$200,000 \$200,000 \$200,000 \$200,000 \$200,000 \$200,000 \$200,000 \$200,000 \$200,000 \$200,000 \$200,000 \$200,000 \$200,000 \$200,000 \$200,000 \$200,000 \$200,000 \$200,000 \$200,000 \$200,000 \$200,000 \$200,000 \$200,000 \$200,000 \$200,000 \$200,000 \$200,000 \$200,000 \$200,000 \$200,000 \$200,000 \$200,000 \$200,000 \$200,000 \$200,000 \$200,000 \$200,000 \$200,000 \$200,000 \$200,000 \$200,000 \$200,000 \$200,000 \$200,000 \$200,000 \$200,000 \$200,000 \$200,000 \$200,000 \$200,000 \$200,000 \$200,000 \$200,000 \$200,000 \$200,000 \$200,000 \$200,000 \$200,000 \$200,000 \$200,000 \$200,000 \$200,000 \$200,000 \$200,000 \$200,000 \$200,000 \$200,000 \$200,000 \$200,000 \$200,000 \$200,000 \$200,000 \$200,000 \$200,000 \$200,000 \$200,000 \$200,000 \$200,000 \$200,000 \$200,000 \$200,000 \$200,000 \$200,000 \$200,000 \$200,000 \$200,000 \$200,000 \$200,000 \$20  | \$242,500 | \$248,500 | + 2.5%         | \$215,000 | \$231,000 | + 7.4%         |
| Average Sales Price          | \$275.594 \$200.556 \$201.290 \$216.904 \$216.904 \$2172.990 \$216.904 \$201.599 \$201.599 \$201.599 \$201.599 \$201.599 \$201.599 \$201.599 \$201.599 \$201.599 \$201.599 \$201.599 \$201.599 \$201.599 \$201.599 \$201.599 \$201.599 \$201.599 \$201.599 \$201.599 \$201.599 \$201.599 \$201.599 \$201.599 \$201.599 \$201.599 \$201.599 \$201.599 \$201.599 \$201.599 \$201.599 \$201.599 \$201.599 \$201.599 \$201.599 \$201.599 \$201.599 \$201.599 \$201.599 \$201.599 \$201.599 \$201.599 \$201.599 \$201.599 \$201.599 \$201.599 \$201.599 \$201.599 \$201.599 \$201.599 \$201.599 \$201.599 \$201.599 \$201.599 \$201.599 \$201.599 \$201.599 \$201.599 \$201.599 \$201.599 \$201.599 \$201.599 \$201.599 \$201.599 \$201.599 \$201.599 \$201.599 \$201.599 \$201.599 \$201.599 \$201.599 \$201.599 \$201.599 \$201.599 \$201.599 \$201.599 \$201.599 \$201.599 \$201.599 \$201.599 \$201.599 \$201.599 \$201.599 \$201.599 \$201.599 \$201.599 \$201.599 \$201.599 \$201.599 \$201.599 \$201.599 \$201.599 \$201.599 \$201.599 \$201.599 \$201.599 \$201.599 \$201.599 \$201.599 \$201.599 \$201.599 \$201.599 \$201.599 \$201.599 \$201.599 \$201.599 \$201.599 \$201.599 \$201.599 \$201.599 \$201.599 \$201.599 \$201.599 \$201.599 \$201.599 \$201.599 \$201.599 \$201.599 \$201.599 \$201.599 \$201.599 \$201.599 \$201.599 \$201.599 \$201.599 \$201.599 \$201.599 \$201.599 \$201.599 \$201.599 \$201.599 \$201.599 \$201.599 \$201.599 \$201.599 \$201.599 \$201.599 \$201.599 \$201.599 \$201.599 \$201.599 \$201.599 \$201.599 \$201.599 \$201.599 \$201.599 \$201.599 \$201.599 \$201.599 \$201.599 \$201.599 \$201.599 \$201.599 \$201.599 \$201.599 \$201.599 \$201.599 \$201.599 \$201.599 \$201.599 \$201.599 \$201.599 \$201.599 \$201.599 \$201.599 \$201.599 \$201.599 \$201.599 \$201.599 \$201.599 \$201.599 \$201.599 \$201.599 \$201.599 \$201.599 \$201.599 \$201.599 \$201.599 \$201.599 \$201.599 \$201.599 \$201.599 \$201.599 \$201.599 \$201.599 \$201.599 \$201.599 \$201.599 \$201.599 \$201.599 \$201.599 \$201.599 \$201.599 \$201.599 \$201.599 \$201.599 \$201.599 \$201.599 \$201.599 \$201.599 \$201.599 \$201.599 \$201.599 \$201.599 \$201.599 \$201.599 \$201.599 \$201.599 \$201.599 \$201.599 \$201.599 \$201.599 \$201.599 \$201.599 \$201.599 \$201.599 \$201.599 \$201.599 \$201.599 \$201.599 \$201.599 \$2 | \$296,938 | \$336,137 | + 13.2%        | \$276,872 | \$301,037 | + 8.7%         |
| Pct. of Orig. Price Received | 91.7% 91.1% 92.9% 93.9% 94.7% 96.3% 96.0% 98.9% 95.0% 97.4% 98.4% 100.1% Q4-2015 Q2-2016 Q4-2016 Q2-2017 Q4-2017 Q2-2018                                                                                                                                                                                                                                                                                                                                                                                                                                                                                                                                                                                                                                                                                                                                                                                                                                                                                                                                                                                                                                                                                                                                                                                                                                                                                                                                                                                                                                                                                                                                                                                                                                                                                                                                                                                                                                                                                                                                                                                                                                                                                                                                                                                                                                           | 98.9%     | 100.1%    | + 1.2%         | 97.3%     | 98.7%     | + 1.4%         |
| Housing Affordability Index  | 192     201       143     161       108       154     132       132     140       140     129       120       120       120       120       120       120       120       120       120       120       120       120       120       120       120       120       120       120       120       120       120       120       120       120       120       120       120       120       120       120       120       120       120       120       120       120       120       120       120       120       120       120       120       120       120       120       120       120       120       120       120       120       120       120       120                                                                                                                                                                                                                                                                                                                                                                                                                                                                                                                                                                                                                                                                                                                                                                                                                                                                                                                                                                                                                                                                                                                                                                                                                                                                                                                                                                                                                                                                                                                                                                                                                                                                                                | 132       | 120       | - 9.1%         | 149       | 130       | - 12.8%        |
| Inventory of Homes for Sale  | 94 96 98 111 105 106 86 73 77 79 77  Q4-2015 Q2-2016 Q4-2016 Q2-2017 Q4-2017 Q2-2018                                                                                                                                                                                                                                                                                                                                                                                                                                                                                                                                                                                                                                                                                                                                                                                                                                                                                                                                                                                                                                                                                                                                                                                                                                                                                                                                                                                                                                                                                                                                                                                                                                                                                                                                                                                                                                                                                                                                                                                                                                                                                                                                                                                                                                                                               | 86        | 77        | - 10.5%        |           |           |                |
| Months Supply of Inventory   | 8.4 7.7 7.6 8.2 8.0 7.6<br>6.0 5.7 4.8 4.7 5.2 5.1<br>Q4-2015 Q2-2016 Q4-2016 Q2-2017 Q4-2017 Q2-2018                                                                                                                                                                                                                                                                                                                                                                                                                                                                                                                                                                                                                                                                                                                                                                                                                                                                                                                                                                                                                                                                                                                                                                                                                                                                                                                                                                                                                                                                                                                                                                                                                                                                                                                                                                                                                                                                                                                                                                                                                                                                                                                                                                                                                                                              | 5.7       | 5.1       | - 10.5%        |           |           |                |