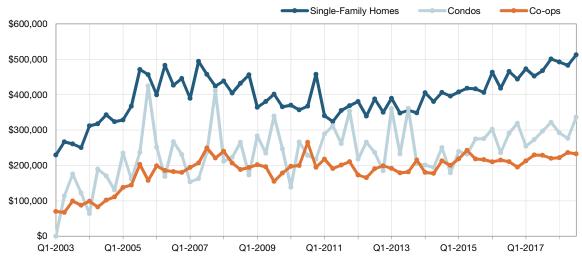

# **Single-Family Homes Market Overview**

# HGMLS

Key metrics for Single-Family Homes Only for the report quarter and for year-to-date (YTD) starting from the first of the year.

**Bronx County** 

| Key Metrics                  | Historical Sparkbars                                                                                                                                                                                                                                                                                                                                                                                                                                                                                                                                                                                                                                                                                                                                                                                                                                                                                                                                                                                                                                                                                                                                                                                                                                                                                                                                                                                                                                                                                                                                                                                                                                                                                                                                                                                                                                                                                                                                                                                                                                                                                                            | Q3-2017   | Q3-2018   | Percent Change | YTD 2017  | YTD 2018  | Percent Change |
|------------------------------|---------------------------------------------------------------------------------------------------------------------------------------------------------------------------------------------------------------------------------------------------------------------------------------------------------------------------------------------------------------------------------------------------------------------------------------------------------------------------------------------------------------------------------------------------------------------------------------------------------------------------------------------------------------------------------------------------------------------------------------------------------------------------------------------------------------------------------------------------------------------------------------------------------------------------------------------------------------------------------------------------------------------------------------------------------------------------------------------------------------------------------------------------------------------------------------------------------------------------------------------------------------------------------------------------------------------------------------------------------------------------------------------------------------------------------------------------------------------------------------------------------------------------------------------------------------------------------------------------------------------------------------------------------------------------------------------------------------------------------------------------------------------------------------------------------------------------------------------------------------------------------------------------------------------------------------------------------------------------------------------------------------------------------------------------------------------------------------------------------------------------------|-----------|-----------|----------------|-----------|-----------|----------------|
| New Listings                 | 279 235 255 232 257 266<br>189 213 157 190 197 267<br>Q4-2015 Q2-2016 Q4-2016 Q2-2017 Q4-2017 Q2-2018                                                                                                                                                                                                                                                                                                                                                                                                                                                                                                                                                                                                                                                                                                                                                                                                                                                                                                                                                                                                                                                                                                                                                                                                                                                                                                                                                                                                                                                                                                                                                                                                                                                                                                                                                                                                                                                                                                                                                                                                                           | 232       | 266       | + 14.7%        | 696       | 720       | + 3.4%         |
| Pending Sales                | 130 107 119 112 131 138 129 12-2018 Q4-2015 Q2-2016 Q4-2016 Q2-2017 Q4-2017 Q2-2018                                                                                                                                                                                                                                                                                                                                                                                                                                                                                                                                                                                                                                                                                                                                                                                                                                                                                                                                                                                                                                                                                                                                                                                                                                                                                                                                                                                                                                                                                                                                                                                                                                                                                                                                                                                                                                                                                                                                                                                                                                             | 154       | 159       | + 3.2%         | 397       | 442       | + 11.3%        |
| Closed Sales                 | 143 149 149 149 148 142 142 142 142 142 142 142 142 142 142                                                                                                                                                                                                                                                                                                                                                                                                                                                                                                                                                                                                                                                                                                                                                                                                                                                                                                                                                                                                                                                                                                                                                                                                                                                                                                                                                                                                                                                                                                                                                                                                                                                                                                                                                                                                                                                                                                                                                                                                                                                                     | 131       | 142       | + 8.4%         | 381       | 398       | + 4.5%         |
| Days on Market               | 85 86 89 102<br>75 79 66 65 67 73 73 79<br>Q4-2015 Q2-2016 Q4-2016 Q2-2017 Q4-2017 Q2-2018                                                                                                                                                                                                                                                                                                                                                                                                                                                                                                                                                                                                                                                                                                                                                                                                                                                                                                                                                                                                                                                                                                                                                                                                                                                                                                                                                                                                                                                                                                                                                                                                                                                                                                                                                                                                                                                                                                                                                                                                                                      | 65        | 79        | + 21.5%        | 70        | 75        | + 7.1%         |
| Median Sales Price           | \$\frac{\xi_{2000}\text{DON}}{\text{Q4-2015}} \frac{\xi_{2000}\text{DON}}{\text{Q2-2016}} \frac{\xi_{415}\text{DON}}{\xi_{415}\text{DON}} \frac{\xi_{415}\text{DON}}{\xi_{415}\ | \$446,000 | \$472,500 | + 5.9%         | \$430,000 | \$460,000 | + 7.0%         |
| Average Sales Price          | Q4-2015 Q2-2016 Q4-2016 Q2-2017 Q4-2017 Q2-2018                                                                                                                                                                                                                                                                                                                                                                                                                                                                                                                                                                                                                                                                                                                                                                                                                                                                                                                                                                                                                                                                                                                                                                                                                                                                                                                                                                                                                                                                                                                                                                                                                                                                                                                                                                                                                                                                                                                                                                                                                                                                                 | \$467,691 | \$512,523 | + 9.6%         | \$464,404 | \$496,476 | + 6.9%         |
| Pct. of Orig. Price Received | 94.5% 94.3% 93.8% 95.6% 95.4% 96.2% 97.1% 95.8% 94.7% 95.7% 96.2% 94.2015 Q2-2016 Q4-2016 Q2-2017 Q4-2017 Q2-2018                                                                                                                                                                                                                                                                                                                                                                                                                                                                                                                                                                                                                                                                                                                                                                                                                                                                                                                                                                                                                                                                                                                                                                                                                                                                                                                                                                                                                                                                                                                                                                                                                                                                                                                                                                                                                                                                                                                                                                                                               | 97.1%     | 96.2%     | - 0.9%         | 96.3%     | 95.6%     | - 0.7%         |
| Housing Affordability Index  | 80 80 82 78 75 74 71 72 70 67 66 63<br>Q4-2015 Q2-2016 Q4-2016 Q2-2017 Q4-2017 Q2-2018                                                                                                                                                                                                                                                                                                                                                                                                                                                                                                                                                                                                                                                                                                                                                                                                                                                                                                                                                                                                                                                                                                                                                                                                                                                                                                                                                                                                                                                                                                                                                                                                                                                                                                                                                                                                                                                                                                                                                                                                                                          | 72        | 63        | - 12.5%        | 74        | 65        | - 12.2%        |
| Inventory of Homes for Sale  | 265 264 288 268 249 241 200 198 223 234 24-2015 Q2-2016 Q4-2016 Q2-2017 Q4-2017 Q2-2018                                                                                                                                                                                                                                                                                                                                                                                                                                                                                                                                                                                                                                                                                                                                                                                                                                                                                                                                                                                                                                                                                                                                                                                                                                                                                                                                                                                                                                                                                                                                                                                                                                                                                                                                                                                                                                                                                                                                                                                                                                         | 241       | 234       | - 2.9%         |           |           |                |
| Months Supply of Inventory   | 6.5 6.2 6.7 5.9 5.7 5.6 4.5 4.3 4.7 4.8 Q4-2015 Q2-2016 Q4-2016 Q2-2017 Q4-2017 Q2-2018                                                                                                                                                                                                                                                                                                                                                                                                                                                                                                                                                                                                                                                                                                                                                                                                                                                                                                                                                                                                                                                                                                                                                                                                                                                                                                                                                                                                                                                                                                                                                                                                                                                                                                                                                                                                                                                                                                                                                                                                                                         | 5.6       | 4.8       | - 14.3%        |           |           |                |