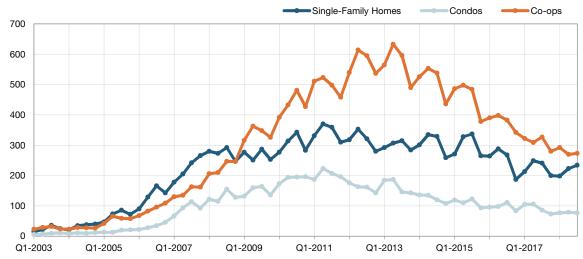

192    | 179    |
| Q1-2016 | 80                  | 201    | 191    |
| Q2-2016 | 82                  | 246    | 192    |
| Q3-2016 | 78                  | 143    | 178    |
| Q4-2016 | 75                  | 108    | 189    |
| Q1-2017 | 74                  | 161    | 175    |
| Q2-2017 | 71                  | 154    | 155    |
| Q3-2017 | 72                  | 132    | 177    |
| Q4-2017 | 70                  | 132    | 175    |
| Q1-2018 | 67                  | 140    | 164    |
| Q2-2018 | 66                  | 129    | 149    |
| Q3-2018 | 63                  | 120    | 140    |

### **Inventory of Homes for Sale**

The number of properties available for sale in active status at the end of a given quarter.



#### Q3-2018



#### **Historical Inventory of Homes for Sale by Quarter**



| Quarter | Single-Family Homes | Condos | Co-ops |
|---------|---------------------|--------|--------|
| Q4-2015 | 265                 | 94     | 378    |
| Q1-2016 | 264                 | 96     | 390    |
| Q2-2016 | 288                 | 98     | 398    |
| Q3-2016 | 268                 | 111    | 383    |
| Q4-2016 | 187                 | 84     | 342    |
| Q1-2017 | 213                 | 105    | 322    |
| Q2-2017 | 249                 | 106    | 309    |
| Q3-2017 | 241                 | 86     | 327    |
| Q4-2017 | 200                 | 73     | 280    |
| Q1-2018 | 198                 | 77     | 292    |
| Q2-2018 | 223                 | 79     | 270    |
| Q3-2018 | 234                 | 77     | 273    |

# **Months Supply of Inventory**





Q3-2018



#### **Historical Mo