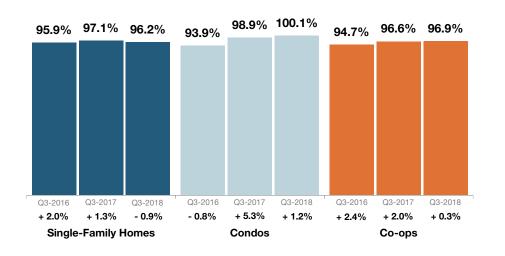

# **Single-Family Homes Market Overview**

# HGMLS

Key metrics for Single-Family Homes Only for the report quarter and for year-to-date (YTD) starting from the first of the year.

**Bronx County** 

| Key Metrics                  | Historical Sparkbars                                                                                                                                                                                                                                                                                                                                                                                                                                                                                                                                                                                                                                                                                                                                                                                                                                                                                                                                                                                                                                                                                                                                                                                                                                                                                                                                                                                                                                                                                                                                                                                                                                                                                                                                                                                                                                                                                                                                                                                                                                                                                                            | Q3-2017   | Q3-2018   | Percent Change | YTD 2017  | YTD 2018  | Percent Change |
|------------------------------|---------------------------------------------------------------------------------------------------------------------------------------------------------------------------------------------------------------------------------------------------------------------------------------------------------------------------------------------------------------------------------------------------------------------------------------------------------------------------------------------------------------------------------------------------------------------------------------------------------------------------------------------------------------------------------------------------------------------------------------------------------------------------------------------------------------------------------------------------------------------------------------------------------------------------------------------------------------------------------------------------------------------------------------------------------------------------------------------------------------------------------------------------------------------------------------------------------------------------------------------------------------------------------------------------------------------------------------------------------------------------------------------------------------------------------------------------------------------------------------------------------------------------------------------------------------------------------------------------------------------------------------------------------------------------------------------------------------------------------------------------------------------------------------------------------------------------------------------------------------------------------------------------------------------------------------------------------------------------------------------------------------------------------------------------------------------------------------------------------------------------------|-----------|-----------|----------------|-----------|-----------|----------------|
| New Listings                 | 279 235 255 232 257 266<br>189 213 157 190 197 267<br>Q4-2015 Q2-2016 Q4-2016 Q2-2017 Q4-2017 Q2-2018                                                                                                                                                                                                                                                                                                                                                                                                                                                                                                                                                                                                                                                                                                                                                                                                                                                                                                                                                                                                                                                                                                                                                                                                                                                                                                                                                                                                                                                                                                                                                                                                                                                                                                                                                                                                                                                                                                                                                                                                                           | 232       | 266       | + 14.7%        | 696       | 720       | + 3.4%         |
| Pending Sales                | 130 107 119 112 131 138 129 12-2018 Q4-2015 Q2-2016 Q4-2016 Q2-2017 Q4-2017 Q2-2018                                                                                                                                                                                                                                                                                                                                                                                                                                                                                                                                                                                                                                                                                                                                                                                                                                                                                                                                                                                                                                                                                                                                                                                                                                                                                                                                                                                                                                                                                                                                                                                                                                                                                                                                                                                                                                                                                                                                                                                                                                             | 154       | 159       | + 3.2%         | 397       | 442       | + 11.3%        |
| Closed Sales                 | 143 149 149 149 148 142 142 142 142 142 142 142 142 142 142                                                                                                                                                                                                                                                                                                                                                                                                                                                                                                                                                                                                                                                                                                                                                                                                                                                                                                                                                                                                                                                                                                                                                                                                                                                                                                                                                                                                                                                                                                                                                                                                                                                                                                                                                                                                                                                                                                                                                                                                                                                                     | 131       | 142       | + 8.4%         | 381       | 398       | + 4.5%         |
| Days on Market               | 85 86 89 102<br>75 79 66 65 67 73 73 79<br>Q4-2015 Q2-2016 Q4-2016 Q2-2017 Q4-2017 Q2-2018                                                                                                                                                                                                                                                                                                                                                                                                                                                                                                                                                                                                                                                                                                                                                                                                                                                                                                                                                                                                                                                                                                                                                                                                                                                                                                                                                                                                                                                                                                                                                                                                                                                                                                                                                                                                                                                                                                                                                                                                                                      | 65        | 79        | + 21.5%        | 70        | 75        | + 7.1%         |
| Median Sales Price           | \$\frac{\xi_{2000}\text{DON}}{\text{Q4-2015}} \frac{\xi_{2000}\text{DON}}{\text{Q2-2016}} \frac{\xi_{415}\text{DON}}{\xi_{415}\text{DON}} \frac{\xi_{415}\text{DON}}{\xi_{415}\ | \$446,000 | \$472,500 | + 5.9%         | \$430,000 | \$460,000 | + 7.0%         |
| Average Sales Price          | Q4-2015 Q2-2016 Q4-2016 Q2-2017 Q4-2017 Q2-2018                                                                                                                                                                                                                                                                                                                                                                                                                                                                                                                                                                                                                                                                                                                                                                                                                                                                                                                                                                                                                                                                                                                                                                                                                                                                                                                                                                                                                                                                                                                                                                                                                                                                                                                                                                                                                                                                                                                                                                                                                                                                                 | \$467,691 | \$512,523 | + 9.6%         | \$464,404 | \$496,476 | + 6.9%         |
| Pct. of Orig. Price Received | 94.5% 94.3% 93.8% 95.6% 95.4% 96.2% 97.1% 95.8% 94.7% 95.7% 96.2% 94.2015 Q2-2016 Q4-2016 Q2-2017 Q4-2017 Q2-2018                                                                                                                                                                                                                                                                                                                                                                                                                                                                                                                                                                                                                                                                                                                                                                                                                                                                                                                                                                                                                                                                                                                                                                                                                                                                                                                                                                                                                                                                                                                                                                                                                                                                                                                                                                                                                                                                                                                                                                                                               | 97.1%     | 96.2%     | - 0.9%         | 96.3%     | 95.6%     | - 0.7%         |
| Housing Affordability Index  | 80 80 82 78 75 74 71 72 70 67 66 63<br>Q4-2015 Q2-2016 Q4-2016 Q2-2017 Q4-2017 Q2-2018                                                                                                                                                                                                                                                                                                                                                                                                                                                                                                                                                                                                                                                                                                                                                                                                                                                                                                                                                                                                                                                                                                                                                                                                                                                                                                                                                                                                                                                                                                                                                                                                                                                                                                                                                                                                                                                                                                                                                                                                                                          | 72        | 63        | - 12.5%        | 74        | 65        | - 12.2%        |
| Inventory of Homes for Sale  | 265 264 288 268 249 241 200 198 223 234 24-2015 Q2-2016 Q4-2016 Q2-2017 Q4-2017 Q2-2018                                                                                                                                                                                                                                                                                                                                                                                                                                                                                                                                                                                                                                                                                                                                                                                                                                                                                                                                                                                                                                                                                                                                                                                                                                                                                                                                                                                                                                                                                                                                                                                                                                                                                                                                                                                                                                                                                                                                                                                                                                         | 241       | 234       | - 2.9%         |           |           |                |
| Months Supply of Inventory   | 6.5 6.2 6.7 5.9 5.7 5.6 4.5 4.3 4.7 4.8 Q4-2015 Q2-2016 Q4-2016 Q2-2017 Q4-2017 Q2-2018                                                                                                                                                                                                                                                                                                                                                                                                                                                                                                                                                                                                                                                                                                                                                                                                                                                                                                                                                                                                                                                                                                                                                                                                                                                                                                                                                                                                                                                                                                                                                                                                                                                                                                                                                                                                                                                                                                                                                                                                                                         | 5.6       | 4.8       | - 14.3%        |           |           |                |