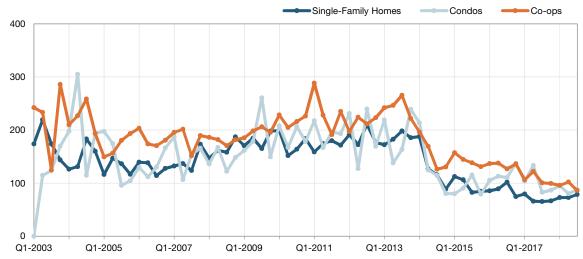

# **Single-Family Homes Market Overview**

# HGMLS

Key metrics for Single-Family Homes Only for the report quarter and for year-to-date (YTD) starting from the first of the year.

**Bronx County** 

| Key Metrics                  | Historical Sparkbars                                                                                                                                                                                                                                                                                                                                                                                                                                                                                                                                                                                                                                                                                                                                                                                                                                                                                                                                                                                                                                                                                                                                                                                                                                                                                                                                                                                                                                                                                                                                                                                                                                                                                                                                                                                                                                                                                                                                                                                                                                                                                                            | Q3-2017   | Q3-2018   | Percent Change | YTD 2017  | YTD 2018  | Percent Change |
|------------------------------|---------------------------------------------------------------------------------------------------------------------------------------------------------------------------------------------------------------------------------------------------------------------------------------------------------------------------------------------------------------------------------------------------------------------------------------------------------------------------------------------------------------------------------------------------------------------------------------------------------------------------------------------------------------------------------------------------------------------------------------------------------------------------------------------------------------------------------------------------------------------------------------------------------------------------------------------------------------------------------------------------------------------------------------------------------------------------------------------------------------------------------------------------------------------------------------------------------------------------------------------------------------------------------------------------------------------------------------------------------------------------------------------------------------------------------------------------------------------------------------------------------------------------------------------------------------------------------------------------------------------------------------------------------------------------------------------------------------------------------------------------------------------------------------------------------------------------------------------------------------------------------------------------------------------------------------------------------------------------------------------------------------------------------------------------------------------------------------------------------------------------------|-----------|-----------|----------------|-----------|-----------|----------------|
| New Listings                 | 279 235 255 232 257 266<br>189 213 157 190 197 267<br>Q4-2015 Q2-2016 Q4-2016 Q2-2017 Q4-2017 Q2-2018                                                                                                                                                                                                                                                                                                                                                                                                                                                                                                                                                                                                                                                                                                                                                                                                                                                                                                                                                                                                                                                                                                                                                                                                                                                                                                                                                                                                                                                                                                                                                                                                                                                                                                                                                                                                                                                                                                                                                                                                                           | 232       | 266       | + 14.7%        | 696       | 720       | + 3.4%         |
| Pending Sales                | 130 107 119 112 131 138 129 12-2018 Q4-2015 Q2-2016 Q4-2016 Q2-2017 Q4-2017 Q2-2018                                                                                                                                                                                                                                                                                                                                                                                                                                                                                                                                                                                                                                                                                                                                                                                                                                                                                                                                                                                                                                                                                                                                                                                                                                                                                                                                                                                                                                                                                                                                                                                                                                                                                                                                                                                                                                                                                                                                                                                                                                             | 154       | 159       | + 3.2%         | 397       | 442       | + 11.3%        |
| Closed Sales                 | 143 149 149 149 148 142 142 142 142 142 142 142 142 142 142                                                                                                                                                                                                                                                                                                                                                                                                                                                                                                                                                                                                                                                                                                                                                                                                                                                                                                                                                                                                                                                                                                                                                                                                                                                                                                                                                                                                                                                                                                                                                                                                                                                                                                                                                                                                                                                                                                                                                                                                                                                                     | 131       | 142       | + 8.4%         | 381       | 398       | + 4.5%         |
| Days on Market               | 85 86 89 102<br>75 79 66 65 67 73 73 79<br>Q4-2015 Q2-2016 Q4-2016 Q2-2017 Q4-2017 Q2-2018                                                                                                                                                                                                                                                                                                                                                                                                                                                                                                                                                                                                                                                                                                                                                                                                                                                                                                                                                                                                                                                                                                                                                                                                                                                                                                                                                                                                                                                                                                                                                                                                                                                                                                                                                                                                                                                                                                                                                                                                                                      | 65        | 79        | + 21.5%        | 70        | 75        | + 7.1%         |
| Median Sales Price           | \$\frac{\xi_{2000}\text{DON}}{\text{Q4-2015}} \frac{\xi_{2000}\text{DON}}{\text{Q2-2016}} \frac{\xi_{415}\text{DON}}{\xi_{415}\text{DON}} \frac{\xi_{415}\text{DON}}{\xi_{415}\ | \$446,000 | \$472,500 | + 5.9%         | \$430,000 | \$460,000 | + 7.0%         |
| Average Sales Price          | Q4-2015 Q2-2016 Q4-2016 Q2-2017 Q4-2017 Q2-2018                                                                                                                                                                                                                                                                                                                                                                                                                                                                                                                                                                                                                                                                                                                                                                                                                                                                                                                                                                                                                                                                                                                                                                                                                                                                                                                                                                                                                                                                                                                                                                                                                                                                                                                                                                                                                                                                                                                                                                                                                                                                                 | \$467,691 | \$512,523 | + 9.6%         | \$464,404 | \$496,476 | + 6.9%         |
| Pct. of Orig. Price Received | 94.5% 94.3% 93.8% 95.6% 95.4% 96.2% 97.1% 95.8% 94.7% 95.7% 96.2% 94.2015 Q2-2016 Q4-2016 Q2-2017 Q4-2017 Q2-2018                                                                                                                                                                                                                                                                                                                                                                                                                                                                                                                                                                                                                                                                                                                                                                                                                                                                                                                                                                                                                                                                                                                                                                                                                                                                                                                                                                                                                                                                                                                                                                                                                                                                                                                                                                                                                                                                                                                                                                                                               | 97.1%     | 96.2%     | - 0.9%         | 96.3%     | 95.6%     | - 0.7%         |
| Housing Affordability Index  | 80 80 82 78 75 74 71 72 70 67 66 63<br>Q4-2015 Q2-2016 Q4-2016 Q2-2017 Q4-2017 Q2-2018                                                                                                                                                                                                                                                                                                                                                                                                                                                                                                                                                                                                                                                                                                                                                                                                                                                                                                                                                                                                                                                                                                                                                                                                                                                                                                                                                                                                                                                                                                                                                                                                                                                                                                                                                                                                                                                                                                                                                                                                                                          | 72        | 63        | - 12.5%        | 74        | 65        | - 12.2%        |
| Inventory of Homes for Sale  | 265 264 288 268 249 241 200 198 223 234 24-2015 Q2-2016 Q4-2016 Q2-2017 Q4-2017 Q2-2018                                                                                                                                                                                                                                                                                                                                                                                                                                                                                                                                                                                                                                                                                                                                                                                                                                                                                                                                                                                                                                                                                                                                                                                                                                                                                                                                                                                                                                                                                                                                                                                                                                                                                                                                                                                                                                                                                                                                                                                                                                         | 241       | 234       | - 2.9%         |           |           |                |
| Months Supply of Inventory   | 6.5 6.2 6.7 5.9 5.7 5.6 4.5 4.3 4.7 4.8 Q4-2015 Q2-2016 Q4-2016 Q2-2017 Q4-2017 Q2-2018                                                                                                                                                                                                                                                                                                                                                                                                                                                                                                                                                                                                                                                                                                                                                                                                                                                                                                                                                                                                                                                                                                                                                                                                                                                                                                                                                                                                                                                                                                                                                                                                                                                                                                                                                                                                                                                                                                                                                                                                                                         | 5.6       | 4.8       | - 14.3%        |           |           |                |