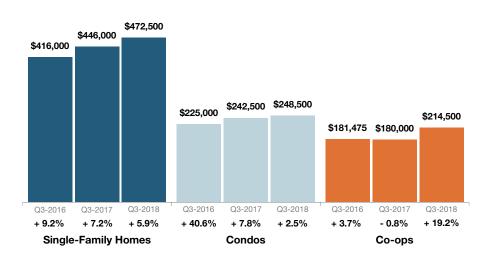

- Single-Family Closed Sales were up 8.4 percent to 142.
- Condos Closed Sales were down 8.0 percent to 46.
- Co-ops Closed Sales were down 9.5 percent to 162.
- Single-Family Median Sales Price increased 5.9 percent to \$472,500.
- Condos Median Sales Price increased 2.5 percent to \$248,500.
- Co-ops Median Sales Price increased 19.2 percent to \$214,500.

# HGMLS

Key metrics for Single-Family Homes Only for the report quarter and for year-to-date (YTD) starting from the first of the year.

**Bronx County** 

| Key Metrics                  | Historical Sparkbars                                                                                                                                                                                                                                                                                                                                                                                                                                                                                                                                                                                                                                                                                                                                                                                                                                                                                                                                                                                                                                                                                                                                                                                                                                                                                                                                                                                                                                                                                                                                                                                                                                                                                                                                                                                                                                                                                                                                                                                                                                                                                                            | Q3-2017   | Q3-2018   | Percent Change | YTD 2017  | YTD 2018  | Percent Change |
|------------------------------|---------------------------------------------------------------------------------------------------------------------------------------------------------------------------------------------------------------------------------------------------------------------------------------------------------------------------------------------------------------------------------------------------------------------------------------------------------------------------------------------------------------------------------------------------------------------------------------------------------------------------------------------------------------------------------------------------------------------------------------------------------------------------------------------------------------------------------------------------------------------------------------------------------------------------------------------------------------------------------------------------------------------------------------------------------------------------------------------------------------------------------------------------------------------------------------------------------------------------------------------------------------------------------------------------------------------------------------------------------------------------------------------------------------------------------------------------------------------------------------------------------------------------------------------------------------------------------------------------------------------------------------------------------------------------------------------------------------------------------------------------------------------------------------------------------------------------------------------------------------------------------------------------------------------------------------------------------------------------------------------------------------------------------------------------------------------------------------------------------------------------------|-----------|-----------|----------------|-----------|-----------|----------------|
| New Listings                 | 279 235 255 232 257 266<br>189 213 157 190 197 267<br>Q4-2015 Q2-2016 Q4-2016 Q2-2017 Q4-2017 Q2-2018                                                                                                                                                                                                                                                                                                                                                                                                                                                                                                                                                                                                                                                                                                                                                                                                                                                                                                                                                                                                                                                                                                                                                                                                                                                                                                                                                                                                                                                                                                                                                                                                                                                                                                                                                                                                                                                                                                                                                                                                                           | 232       | 266       | + 14.7%        | 696       | 720       | + 3.4%         |
| Pending Sales                | 130 107 119 112 131 138 129 12-2018 Q4-2015 Q2-2016 Q4-2016 Q2-2017 Q4-2017 Q2-2018                                                                                                                                                                                                                                                                                                                                                                                                                                                                                                                                                                                                                                                                                                                                                                                                                                                                                                                                                                                                                                                                                                                                                                                                                                                                                                                                                                                                                                                                                                                                                                                                                                                                                                                                                                                                                                                                                                                                                                                                                                             | 154       | 159       | + 3.2%         | 397       | 442       | + 11.3%        |
| Closed Sales                 | 143 149 149 149 148 142 142 142 142 142 142 142 142 142 142                                                                                                                                                                                                                                                                                                                                                                                                                                                                                                                                                                                                                                                                                                                                                                                                                                                                                                                                                                                                                                                                                                                                                                                                                                                                                                                                                                                                                                                                                                                                                                                                                                                                                                                                                                                                                                                                                                                                                                                                                                                                     | 131       | 142       | + 8.4%         | 381       | 398       | + 4.5%         |
| Days on Market               | 85 86 89 102<br>75 79 66 65 67 73 73 79<br>Q4-2015 Q2-2016 Q4-2016 Q2-2017 Q4-2017 Q2-2018                                                                                                                                                                                                                                                                                                                                                                                                                                                                                                                                                                                                                                                                                                                                                                                                                                                                                                                                                                                                                                                                                                                                                                                                                                                                                                                                                                                                                                                                                                                                                                                                                                                                                                                                                                                                                                                                                                                                                                                                                                      | 65        | 79        | + 21.5%        | 70        | 75        | + 7.1%         |
| Median Sales Price           | \$\frac{\xi_{2000}\text{DON}}{\text{Q4-2015}} \frac{\xi_{2000}\text{DON}}{\text{Q2-2016}} \frac{\xi_{415}\text{DON}}{\xi_{415}\text{DON}} \frac{\xi_{415}\text{DON}}{\xi_{415}\ | \$446,000 | \$472,500 | + 5.9%         | \$430,000 | \$460,000 | + 7.0%         |
| Average Sales Price          | Q4-2015 Q2-2016 Q4-2016 Q2-2017 Q4-2017 Q2-2018                                                                                                                                                                                                                                                                                                                                                                                                                                                                                                                                                                                                                                                                                                                                                                                                                                                                                                                                                                                                                                                                                                                                                                                                                                                                                                                                                                                                                                                                                                                                                                                                                                                                                                                                                                                                                                                                                                                                                                                                                                                                                 | \$467,691 | \$512,523 | + 9.6%         | \$464,404 | \$496,476 | + 6.9%         |
| Pct. of Orig. Price Received | 94.5% 94.3% 93.8% 95.6% 95.4% 96.2% 97.1% 95.8% 94.7% 95.7% 96.2% 94.2015 Q2-2016 Q4-2016 Q2-2017 Q4-2017 Q2-2018                                                                                                                                                                                                                                                                                                                                                                                                                                                                                                                                                                                                                                                                                                                                                                                                                                                                                                                                                                                                                                                                                                                                                                                                                                                                                                                                                                                                                                                                                                                                                                                                                                                                                                                                                                                                                                                                                                                                                                                                               | 97.1%     | 96.2%     | - 0.9%         | 96.3%     | 95.6%     | - 0.7%         |
| Housing Affordability Index  | 80 80 82 78 75 74 71 72 70 67 66 63<br>Q4-2015 Q2-2016 Q4-2016 Q2-2017 Q4-2017 Q2-2018                                                                                                                                                                                                                                                                                                                                                                                                                                                                                                                                                                                                                                                                                                                                                                                                                                                                                                                                                                                                                                                                                                                                                                                                                                                                                                                                                                                                                                                                                                                                                                                                                                                                                                                                                                                                                                                                                                                                                                                                                                          | 72        | 63        | - 12.5%        | 74        | 65        | - 12.2%        |
| Inventory of Homes for Sale  | 265 264 288 268 249 241 200 198 223 234 24-2015 Q2-2016 Q4-2016 Q2-2017 Q4-2017 Q2-2018                                                                                                                                                                                                                                                                                                                                                                                                                                                                                                                                                                                                                                                                                                                                                                                                                                                                                                                                                                                                                                                                                                                                                                                                                                                                                                                                                                                                                                                                                                                                                                                                                                                                                                                                                                                                                                                                                                                                                                                                                                         | 241       | 234       | - 2.9%         |           |           |                |
| Months Supply of Inventory   | 6.5 6.2 6.7 5.9 5.7 5.6 4.5 4.3 4.7 4.8 Q4-2015 Q2-2016 Q4-2016 Q2-2017 Q4-2017 Q2-2018                                                                                                                                                                                                                                                                                                                                                                                                                                                                                                                                                                                                                                                                                                                                                                                                                                                                                                                                                                                                                                                                                                                                                                                                                                                                                                                                                                                                                                                                                                                                                                                                                                                                                                                                                                                                                                                                                                                                                                                                                                         | 5.6       | 4.8       | - 14.3%        |           |           |                |