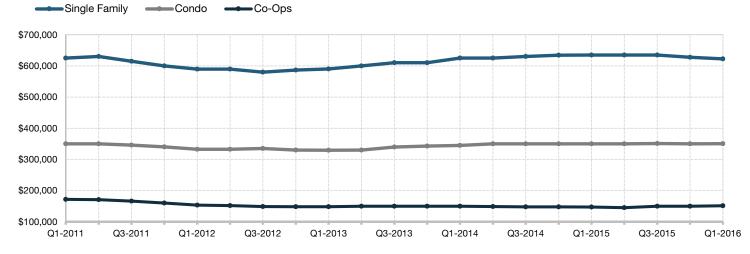

## Historical Median Sales Price by Property Type Last 12 Months

Current as of April 10, 2016. All data comes from HGMLS East. Powered by ShowingTime 10K.