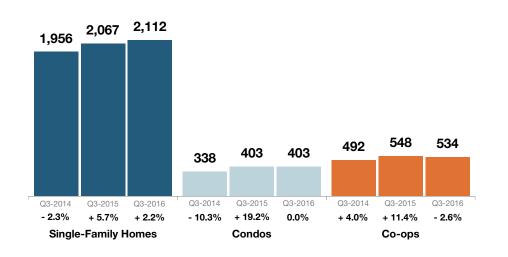

- Single-Family Closed Sales were up 2.2 percent to 2,112.
- Condos Closed Sales remained flat at 403.
- Co-ops Closed Sales were down 2.6 percent to 534.
- Single-Family Median Sales Price decreased 1.2 percent to \$668,500.
- Condos Median Sales Price decreased 1.1 percent to \$369,000.
- Co-ops Median Sales Price decreased 3.4 percent to \$157,000.

# **Single-Family Homes Market Overview**

**HGMLS**Westchester County

Key metrics for Single-Family Homes Only for the report quarter and for year-to-date (YTD) starting from the first of the year.

| Key Metrics                  | Historical Sparkbars                                                                                                                                                                                                                                                                                                                                                                                                                                                                                                                                                                                                                                                                                                                                                                                                                                                                                                                                                                                                                                                                                                                                                                                                                                                                                                                                                                                                                                                                                                                                                                                                                                                                                                                                                                                                                                                                                                                                                                                                                                                                                                                                                                                                                                                                                                                                               | Q3-2015   | Q3-2016   | Percent Change | YTD 2015  | YTD 2016  | Percent Change |
|------------------------------|--------------------------------------------------------------------------------------------------------------------------------------------------------------------------------------------------------------------------------------------------------------------------------------------------------------------------------------------------------------------------------------------------------------------------------------------------------------------------------------------------------------------------------------------------------------------------------------------------------------------------------------------------------------------------------------------------------------------------------------------------------------------------------------------------------------------------------------------------------------------------------------------------------------------------------------------------------------------------------------------------------------------------------------------------------------------------------------------------------------------------------------------------------------------------------------------------------------------------------------------------------------------------------------------------------------------------------------------------------------------------------------------------------------------------------------------------------------------------------------------------------------------------------------------------------------------------------------------------------------------------------------------------------------------------------------------------------------------------------------------------------------------------------------------------------------------------------------------------------------------------------------------------------------------------------------------------------------------------------------------------------------------------------------------------------------------------------------------------------------------------------------------------------------------------------------------------------------------------------------------------------------------------------------------------------------------------------------------------------------------|-----------|-----------|----------------|-----------|-----------|----------------|
| New Listings                 | 3,607 2,144 2,332 2,310 1,396 2,153<br>Q4-2013 Q2-2014 Q4-2014 Q2-2015 Q4-2015 Q2-2016                                                                                                                                                                                                                                                                                                                                                                                                                                                                                                                                                                                                                                                                                                                                                                                                                                                                                                                                                                                                                                                                                                                                                                                                                                                                                                                                                                                                                                                                                                                                                                                                                                                                                                                                                                                                                                                                                                                                                                                                                                                                                                                                                                                                                                                                             | 2,310     | 2,153     | - 6.8%         | 8,514     | 8,215     | - 3.5%         |
| Pending Sales                | 1,799 1,948 2,138 1,583 1,086 1,370 1,131 1,161 1,471 1,278 1,384 1,583 1,583 1,086 1,086 1,086 1,086 1,086 1,086 1,086 1,086 1,086 1,086 1,086 1,086 1,086 1,086 1,086 1,086 1,086 1,086 1,086 1,086 1,086 1,086 1,086 1,086 1,086 1,086 1,086 1,086 1,086 1,086 1,086 1,086 1,086 1,086 1,086 1,086 1,086 1,086 1,086 1,086 1,086 1,086 1,086 1,086 1,086 1,086 1,086 1,086 1,086 1,086 1,086 1,086 1,086 1,086 1,086 1,086 1,086 1,086 1,086 1,086 1,086 1,086 1,086 1,086 1,086 1,086 1,086 1,086 1,086 1,086 1,086 1,086 1,086 1,086 1,086 1,086 1,086 1,086 1,086 1,086 1,086 1,086 1,086 1,086 1,086 1,086 1,086 1,086 1,086 1,086 1,086 1,086 1,086 1,086 1,086 1,086 1,086 1,086 1,086 1,086 1,086 1,086 1,086 1,086 1,086 1,086 1,086 1,086 1,086 1,086 1,086 1,086 1,086 1,086 1,086 1,086 1,086 1,086 1,086 1,086 1,086 1,086 1,086 1,086 1,086 1,086 1,086 1,086 1,086 1,086 1,086 1,086 1,086 1,086 1,086 1,086 1,086 1,086 1,086 1,086 1,086 1,086 1,086 1,086 1,086 1,086 1,086 1,086 1,086 1,086 1,086 1,086 1,086 1,086 1,086 1,086 1,086 1,086 1,086 1,086 1,086 1,086 1,086 1,086 1,086 1,086 1,086 1,086 1,086 1,086 1,086 1,086 1,086 1,086 1,086 1,086 1,086 1,086 1,086 1,086 1,086 1,086 1,086 1,086 1,086 1,086 1,086 1,086 1,086 1,086 1,086 1,086 1,086 1,086 1,086 1,086 1,086 1,086 1,086 1,086 1,086 1,086 1,086 1,086 1,086 1,086 1,086 1,086 1,086 1,086 1,086 1,086 1,086 1,086 1,086 1,086 1,086 1,086 1,086 1,086 1,086 1,086 1,086 1,086 1,086 1,086 1,086 1,086 1,086 1,086 1,086 1,086 1,086 1,086 1,086 1,086 1,086 1,086 1,086 1,086 1,086 1,086 1,086 1,086 1,086 1,086 1,086 1,086 1,086 1,086 1,086 1,086 1,086 1,086 1,086 1,086 1,086 1,086 1,086 1,086 1,086 1,086 1,086 1,086 1,086 1,086 1,086 1,086 1,086 1,086 1,086 1,086 1,086 1,086 1,086 1,086 1,086 1,086 1,086 1,086 1,086 1,086 1,086 1,086 1,086 1,086 1,086 1,086 1,086 1,086 1,086 1,086 1,086 1,086 1,086 1,086 1,086 1,086 1,086 1,086 1,086 1,086 1,086 1,086 1,086 1,086 1,086 1,086 1,086 1,086 1,086 1,086 1,086 1,086 1,086 1,086 1,086 1,086 1,086 1,086 1,086 1,086 1,086 1,086 1,086 1,086 1,086 1,086                                                                                                                                                                                                                                      | 1,471     | 1,583     | + 7.6%         | 4,580     | 5,105     | + 11.5%        |
| Closed Sales                 | 1,228 933 1,267 1,249 926 1,339 1,406 1,023 1 1,021 Q4-2013 Q2-2014 Q4-2014 Q2-2015 Q4-2015 Q2-2016                                                                                                                                                                                                                                                                                                                                                                                                                                                                                                                                                                                                                                                                                                                                                                                                                                                                                                                                                                                                                                                                                                                                                                                                                                                                                                                                                                                                                                                                                                                                                                                                                                                                                                                                                                                                                                                                                                                                                                                                                                                                                                                                                                                                                                                                | 2,067     | 2,112     | + 2.2%         | 4,332     | 4,786     | + 10.5%        |
| Days on Market               | 174 183<br>110 83 103 119 92 74 90 103 85 74<br>Q4-2013 Q2-2014 Q4-2014 Q2-2015 Q4-2015 Q2-2016                                                                                                                                                                                                                                                                                                                                                                                                                                                                                                                                                                                                                                                                                                                                                                                                                                                                                                                                                                                                                                                                                                                                                                                                                                                                                                                                                                                                                                                                                                                                                                                                                                                                                                                                                                                                                                                                                                                                                                                                                                                                                                                                                                                                                                                                    | 74        | 74        | 0.0%           | 89        | 84        | - 5.6%         |
| Median Sales Price           | \$660,000 \$600,000 \$665,000 \$666,000 \$666,000 \$666,000 \$666,000 \$666,000 \$666,000 \$666,000 \$666,000 \$666,000 \$666,000 \$666,000 \$666,000 \$666,000 \$666,000 \$666,000 \$666,000 \$666,000 \$666,000 \$666,000 \$666,000 \$666,000 \$666,000 \$666,000 \$666,000 \$666,000 \$666,000 \$666,000 \$666,000 \$666,000 \$666,000 \$666,000 \$666,000 \$666,000 \$666,000 \$666,000 \$666,000 \$666,000 \$666,000 \$666,000 \$666,000 \$666,000 \$666,000 \$666,000 \$666,000 \$666,000 \$666,000 \$666,000 \$666,000 \$666,000 \$666,000 \$666,000 \$666,000 \$666,000 \$666,000 \$666,000 \$666,000 \$666,000 \$666,000 \$666,000 \$666,000 \$666,000 \$666,000 \$666,000 \$666,000 \$666,000 \$666,000 \$666,000 \$666,000 \$666,000 \$666,000 \$666,000 \$666,000 \$666,000 \$666,000 \$666,000 \$666,000 \$666,000 \$666,000 \$666,000 \$666,000 \$666,000 \$666,000 \$666,000 \$666,000 \$666,000 \$666,000 \$666,000 \$666,000 \$666,000 \$666,000 \$666,000 \$666,000 \$666,000 \$666,000 \$666,000 \$666,000 \$666,000 \$666,000 \$666,000 \$666,000 \$666,000 \$666,000 \$666,000 \$666,000 \$666,000 \$666,000 \$666,000 \$666,000 \$666,000 \$666,000 \$666,000 \$666,000 \$666,000 \$666,000 \$666,000 \$666,000 \$666,000 \$666,000 \$666,000 \$666,000 \$666,000 \$666,000 \$666,000 \$666,000 \$666,000 \$666,000 \$666,000 \$666,000 \$666,000 \$666,000 \$666,000 \$666,000 \$666,000 \$666,000 \$666,000 \$666,000 \$666,000 \$666,000 \$666,000 \$666,000 \$666,000 \$666,000 \$666,000 \$666,000 \$666,000 \$666,000 \$666,000 \$666,000 \$666,000 \$666,000 \$666,000 \$666,000 \$666,000 \$666,000 \$666,000 \$666,000 \$666,000 \$666,000 \$666,000 \$666,000 \$666,000 \$666,000 \$666,000 \$666,000 \$666,000 \$666,000 \$666,000 \$666,000 \$666,000 \$666,000 \$666,000 \$666,000 \$666,000 \$666,000 \$666,000 \$666,000 \$666,000 \$666,000 \$666,000 \$666,000 \$666,000 \$666,000 \$666,000 \$666,000 \$666,000 \$666,000 \$666,000 \$666,000 \$666,000 \$666,000 \$666,000 \$666,000 \$666,000 \$666,000 \$666,000 \$666,000 \$666,000 \$666,000 \$666,000 \$666,000 \$666,000 \$666,000 \$666,000 \$666,000 \$666,000 \$666,000 \$666,000 \$666,000 \$666,000 \$666,000 \$666,000 \$666,000 \$666,000 \$666,000 \$666,000 \$666,000 \$666,000 \$666,000 \$666,000 \$666,000 \$666,000 \$666,000 \$666,000 \$666,000 \$66 | \$676,500 | \$668,500 | - 1.2%         | \$659,850 | \$640,000 | - 3.0%         |
| Average Sales Price          | Q4-2013 Q2-2014 Q4-2014 Q2-2015 Q4-2015 Q2-2016                                                                                                                                                                                                                                                                                                                                                                                                                                                                                                                                                                                                                                                                                                                                                                                                                                                                                                                                                                                                                                                                                                                                                                                                                                                                                                                                                                                                                                                                                                                                                                                                                                                                                                                                                                                                                                                                                                                                                                                                                                                                                                                                                                                                                                                                                                                    | \$893,700 | \$867,211 | - 3.0%         | \$870,094 | \$837,409 | - 3.8%         |
| Pct. of Orig. Price Received | 93.1% 93.1% 95.5% 95.5% 95.8% 96.2% 93.9% 93.1% 96.2% 96.2% 93.1% 93.1% Q4-2014 Q2-2015 Q4-2015 Q2-2016                                                                                                                                                                                                                                                                                                                                                                                                                                                                                                                                                                                                                                                                                                                                                                                                                                                                                                                                                                                                                                                                                                                                                                                                                                                                                                                                                                                                                                                                                                                                                                                                                                                                                                                                                                                                                                                                                                                                                                                                                                                                                                                                                                                                                                                            | 96.2%     | 96.2%     | 0.0%           | 95.2%     | 95.3%     | + 0.1%         |
| Housing Affordability Index  | 52 52 52 54 54 48 47 45 Q4-2013 Q2-2014 Q4-2014 Q2-2015 Q4-2015 Q2-2016                                                                                                                                                                                                                                                                                                                                                                                                                                                                                                                                                                                                                                                                                                                                                                                                                                                                                                                                                                                                                                                                                                                                                                                                                                                                                                                                                                                                                                                                                                                                                                                                                                                                                                                                                                                                                                                                                                                                                                                                                                                                                                                                                                                                                                                                                            | 45        | 47        | + 4.4%         | 46        | 49        | + 6.5%         |
| Inventory of Homes for Sale  | 2,431                                                                                                                                                                                                                                                                                                                                                                                                                                                                                                                                                                                                                                                                                                                                                                                                                                                                                                                                                                                                                                                                                                                                                                                                                                                                                                                                                                                                                                                                                                                                                                                                                                                                                                                                                                                                                                                                                                                                                                                                                                                                                                                                                                                                                                                                                                                                                              | 3,688     | 2,927     | - 20.6%        |           |           |                |
| Months Supply of Inventory   | 8.9 8.2 8.5 7.7<br>5.2 6.7 5.3 6.3 5.1 6.3 6.6 5.5<br>Q4-2013 Q2-2014 Q4-2014 Q2-2015 Q4-2015 Q2-2016                                                                                                                                                                                                                                                                                                                                                                                                                                                                                                                                                                                                                                                                                                                                                                                                                                                                                                                                                                                                                                                                                                                                                                                                                                                                                                                                                                                                                                                                                                                                                                                                                                                                                                                                                                                                                                                                                                                                                                                                                                                                                                                                                                                                                                                              | 7.7       | 5.5       | - 28.6%        |           |           |                |

### **Condos Market Overview**

Key metrics for Condominiums Only for the report quarter and for year-to-date (YTD) starting from the first of the year.

| Key Metrics                  | Historical Sparkbars                                                                                                                                                                                                                                                                                                                                                                                                                                                                                                                                                                                                                                                                                                                                                                                                                                                                                                                                                                                                                                                                                                                                                                                                                                                                                                                                                                                                                                                                                                                                                                                                                                                                                                                                                                                                                                                                                                                                                                                                                                                                                                                                                                                                                                                                                                                                               | Q3-2015   | Q3-2016   | Percent Change | YTD 2015  | YTD 2016  | Percent Change |
|------------------------------|--------------------------------------------------------------------------------------------------------------------------------------------------------------------------------------------------------------------------------------------------------------------------------------------------------------------------------------------------------------------------------------------------------------------------------------------------------------------------------------------------------------------------------------------------------------------------------------------------------------------------------------------------------------------------------------------------------------------------------------------------------------------------------------------------------------------------------------------------------------------------------------------------------------------------------------------------------------------------------------------------------------------------------------------------------------------------------------------------------------------------------------------------------------------------------------------------------------------------------------------------------------------------------------------------------------------------------------------------------------------------------------------------------------------------------------------------------------------------------------------------------------------------------------------------------------------------------------------------------------------------------------------------------------------------------------------------------------------------------------------------------------------------------------------------------------------------------------------------------------------------------------------------------------------------------------------------------------------------------------------------------------------------------------------------------------------------------------------------------------------------------------------------------------------------------------------------------------------------------------------------------------------------------------------------------------------------------------------------------------------|-----------|-----------|----------------|-----------|-----------|----------------|
| New Listings                 | 304                                                                                                                                                                                                                                                                                                                                                                                                                                                                                                                                                                                                                                                                                                                                                                                                                                                                                                                                                                                                                                                                                                                                                                                                                                                                                                                                                                                                                                                                                                                                                                                                                                                                                                                                                                                                                                                                                                                                                                                                                                                                                                                                                                                                                                                                                                                                                                | 491       | 424       | - 13.6%        | 1,580     | 1,496     | - 5.3%         |
| Pending Sales                | 351 312 268 260 317 290 354<br>Q4-2013 Q2-2014 Q4-2014 Q2-2015 Q4-2015 Q2-2016                                                                                                                                                                                                                                                                                                                                                                                                                                                                                                                                                                                                                                                                                                                                                                                                                                                                                                                                                                                                                                                                                                                                                                                                                                                                                                                                                                                                                                                                                                                                                                                                                                                                                                                                                                                                                                                                                                                                                                                                                                                                                                                                                                                                                                                                                     | 374       | 354       | - 5.3%         | 1,032     | 1,097     | + 6.3%         |
| Closed Sales                 | 270 275 338 307 245 311 403 357 282 379 403  Q4-2013 Q2-2014 Q4-2014 Q2-2015 Q4-2015 Q2-2016                                                                                                                                                                                                                                                                                                                                                                                                                                                                                                                                                                                                                                                                                                                                                                                                                                                                                                                                                                                                                                                                                                                                                                                                                                                                                                                                                                                                                                                                                                                                                                                                                                                                                                                                                                                                                                                                                                                                                                                                                                                                                                                                                                                                                                                                       | 403       | 403       | 0.0%           | 959       | 1,064     | + 10.9%        |
| Days on Market               | 156 164  108 81 91 101 90 74 81 91 79 74  Q4-2013 Q2-2014 Q4-2014 Q2-2015 Q4-2015 Q2-2016                                                                                                                                                                                                                                                                                                                                                                                                                                                                                                                                                                                                                                                                                                                                                                                                                                                                                                                                                                                                                                                                                                                                                                                                                                                                                                                                                                                                                                                                                                                                                                                                                                                                                                                                                                                                                                                                                                                                                                                                                                                                                                                                                                                                                                                                          | 74        | 74        | 0.0%           | 86        | 80        | - 7.0%         |
| Median Sales Price           | \$255.000 \$255.000 \$255.000 \$255.000 \$255.000 \$255.000 \$255.000 \$255.000 \$255.000 \$255.000 \$255.000 \$255.000 \$255.000 \$255.000 \$255.000 \$255.000 \$255.000 \$255.000 \$255.000 \$255.000 \$255.000 \$255.000 \$255.000 \$255.000 \$255.000 \$255.000 \$255.000 \$255.000 \$255.000 \$255.000 \$255.000 \$255.000 \$255.000 \$255.000 \$255.000 \$255.000 \$255.000 \$255.000 \$255.000 \$255.000 \$255.000 \$255.000 \$255.000 \$255.000 \$255.000 \$255.000 \$255.000 \$255.000 \$255.000 \$255.000 \$255.000 \$255.000 \$255.000 \$255.000 \$255.000 \$255.000 \$255.000 \$255.000 \$255.000 \$255.000 \$255.000 \$255.000 \$255.000 \$255.000 \$255.000 \$255.000 \$255.000 \$255.000 \$255.000 \$255.000 \$255.000 \$255.000 \$255.000 \$255.000 \$255.000 \$255.000 \$255.000 \$255.000 \$255.000 \$255.000 \$255.000 \$255.000 \$255.000 \$255.000 \$255.000 \$255.000 \$255.000 \$255.000 \$255.000 \$255.000 \$255.000 \$255.000 \$255.000 \$255.000 \$255.000 \$255.000 \$255.000 \$255.000 \$255.000 \$255.000 \$255.000 \$255.000 \$255.000 \$255.000 \$255.000 \$255.000 \$255.000 \$255.000 \$255.000 \$255.000 \$255.000 \$255.000 \$255.000 \$255.000 \$255.000 \$255.000 \$255.000 \$255.000 \$255.000 \$255.000 \$255.000 \$255.000 \$255.000 \$255.000 \$255.000 \$255.000 \$255.000 \$255.000 \$255.000 \$255.000 \$255.000 \$255.000 \$255.000 \$255.000 \$255.000 \$255.000 \$255.000 \$255.000 \$255.000 \$255.000 \$255.000 \$255.000 \$255.000 \$255.000 \$255.000 \$255.000 \$255.000 \$255.000 \$255.000 \$255.000 \$255.000 \$255.000 \$255.000 \$255.000 \$255.000 \$255.000 \$255.000 \$255.000 \$255.000 \$255.000 \$255.000 \$255.000 \$255.000 \$255.000 \$255.000 \$255.000 \$255.000 \$255.000 \$255.000 \$255.000 \$255.000 \$255.000 \$255.000 \$255.000 \$255.000 \$255.000 \$255.000 \$255.000 \$255.000 \$255.000 \$255.000 \$255.000 \$255.000 \$255.000 \$255.000 \$255.000 \$255.000 \$255.000 \$255.000 \$255.000 \$255.000 \$255.000 \$255.000 \$255.000 \$255.000 \$255.000 \$255.000 \$255.000 \$255.000 \$255.000 \$255.000 \$255.000 \$255.000 \$255.000 \$255.000 \$255.000 \$255.000 \$255.000 \$255.000 \$255.000 \$255.000 \$255.000 \$255.000 \$255.000 \$255.000 \$255.000 \$255.000 \$255.000 \$255.000 \$255.000 \$255.000 \$255.000 \$255.000 \$255.000 \$255.000 \$255.000 \$255.000 \$25 | \$373,000 | \$369,000 | - 1.1%         | \$360,000 | \$357,750 | - 0.6%         |
| Average Sales Price          | \$\frac{\text{\$\graph{\text{\$\graph{\text{\$\graph{\text{\$\graph{\text{\$\graph{\text{\$\graph{\text{\$\graph{\text{\$\graph{\text{\$\graph{\text{\$\graph{\text{\$\graph{\text{\$\graph{\text{\$\graph{\text{\$\graph{\text{\$\graph{\text{\$\graph{\text{\$\graph{\text{\$\graph{\text{\$\graph{\text{\$\graph{\text{\$\graph{\text{\$\graph{\text{\$\graph{\text{\$\graph{\text{\$\graph{\text{\$\graph{\text{\$\graph{\text{\$\graph{\text{\$\graph{\text{\$\graph{\text{\$\graph{\text{\$\graph{\text{\$\graph{\text{\$\graph{\text{\$\graph{\text{\$\graph{\text{\$\graph{\text{\$\graph{\text{\$\graph{\text{\$\graph{\text{\$\graph{\text{\$\graph{\text{\$\graph{\text{\$\graph{\text{\$\graph{\text{\$\graph{\text{\$\graph{\text{\$\graph{\text{\$\graph{\text{\$\singtitt{\$\singth{\text{\$\graph{\text{\$\graph{\text{\$\graph{\text{\$\graph{\text{\$\graph{\text{\$\graph{\text{\$\graph{\text{\$\graph{\text{\$\graph{\text{\$\graph{\text{\$\graph{\text{\$\graph{\text{\$\graph{\text{\$\graph{\text{\$\graph{\text{\$\graph{\text{\$\graph{\text{\$\graph{\text{\$\graph{\text{\$\graph{\text{\$\graph{\text{\$\graph{\text{\$\graph{\text{\$\graph{\text{\$\graph{\text{\$\graph{\text{\$\graph{\text{\$\graph{\text{\$\graph{\text{\$\graph{\text{\$\graph{\text{\$\graph{\text{\$\graph{\text{\$\graph{\text{\$\graph{\text{\$\sincetitt{\$\end{\cutext{\$\graph{\text{\$\sincetitt{\$\end{\cutext{\$\sincetitt{\$\argh{\text{\$\sincetitt{\$\end{\cutext{\$\sincetitt{\$\arghta}}}}}} \endotintion \sincetit{\$\sincetitt{\$\sincetitt{\$\sincetitt{\$\sincetitt{\$\sincetitt{\$\sincetitt{\$\sincetit{\$\sincetitt{\$\sincetitt{\$\sincetitt{\$\sincetitt{\$\sincetit{\$\sincetit{\$\sincetit{\$\sincetitt{\$\sincetitt{\$\sincetitt{\$\sincetitt{\$\sincetitt{\$\sincetitt{\$\sincetitt{\$\sincetitt{\$\sincetitt{\$\sincetitt{\$\sincetitt{\$\sincetit{\$\sincetitt{\$\sincetitt{\$\sincetitt{\$\sincetitt{\$\sincetit{\$\sincetit{\$\sincetitt{\$\sincetitt{\$\sincetitt{\$\sincetitt{\$\sincetit{\$\sincetit{\$\sincetit{\$\sincetitt{\$\sincetitt{\$\sincetit{\$\sincetit{\$\sincetitt{\$\sincetit{\$\sincetitt{\$\sincetitt{\$\sincetit{\$\sincetit{\$\sincetit{\$\sincetit{\$\sincetitt{\$\sincetit{\$\sincetit{\$\sincetit{\$\sincetitt{\$\since                                                                               | \$439,289 | \$419,177 | - 4.6%         | \$435,460 | \$422,624 | - 2.9%         |
| Pct. of Orig. Price Received | 94.0% 94.5% 95.2% 95.1% 94.7% 94.6% 95.2% 96.2% 94.8% 94.8% 95.2% 95.7% Q4-2013 Q2-2014 Q4-2014 Q2-2015 Q4-2015 Q2-2016                                                                                                                                                                                                                                                                                                                                                                                                                                                                                                                                                                                                                                                                                                                                                                                                                                                                                                                                                                                                                                                                                                                                                                                                                                                                                                                                                                                                                                                                                                                                                                                                                                                                                                                                                                                                                                                                                                                                                                                                                                                                                                                                                                                                                                            | 96.2%     | 95.7%     | - 0.5%         | 95.5%     | 95.3%     | - 0.2%         |
| Housing Affordability Index  | 90 85 88 91 93 91 88 85<br>80 78 81 81 Q4-2013 Q2-2014 Q4-2014 Q2-2015 Q4-2015 Q2-2016                                                                                                                                                                                                                                                                                                                                                                                                                                                                                                                                                                                                                                                                                                                                                                                                                                                                                                                                                                                                                                                                                                                                                                                                                                                                                                                                                                                                                                                                                                                                                                                                                                                                                                                                                                                                                                                                                                                                                                                                                                                                                                                                                                                                                                                                             | 81        | 85        | + 4.9%         | 84        | 88        | + 4.8%         |
| Inventory of Homes for Sale  | 440     600     593     556     624     573     530     491     429       Q4-2013     Q2-2014     Q4-2014     Q2-2015     Q4-2015     Q4-2015     Q2-2016                                                                                                                                                                                                                                                                                                                                                                                                                                                                                                                                                                                                                                                                                                                                                                                                                                                                                                                                                                                                                                                                                                                                                                                                                                                                                                                                                                                                                                                                                                                                                                                                                                                                                                                                                                                                                                                                                                                                                                                                                                                                                                                                                                                                          | 573       | 429       | - 25.1%        |           |           |                |
| Months Supply of Inventory   | 6.1 6.6 6.5 5.0 5.6 6.0 5.3 4.6 4.1 3.6  Q4-2013 Q2-2014 Q4-2014 Q2-2015 Q4-2015 Q2-2016                                                                                                                                                                                                                                                                                                                                                                                                                                                                                                                                                                                                                                                                                                                                                                                                                                                                                                                                                                                                                                                                                                                                                                                                                                                                                                                                                                                                                                                                                                                                                                                                                                                                                                                                                                                                                                                                                                                                                                                                                                                                                                                                                                                                                                                                           | 5.3       | 3.6       | - 32.1%        |           |           |                |