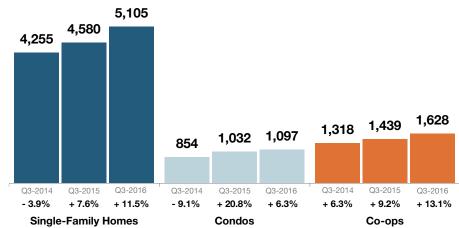

# **Single-Family Homes Market Overview**

**HGMLS**Westchester County

Key metrics for Single-Family Homes Only for the report quarter and for year-to-date (YTD) starting from the first of the year.

| Key Metrics                  | Historical Sparkbars                                                                                                                                                                                                                                                                                                                                                                                                                                                                                                                                                                                                                                                                                                                                                                                                                                                                                                                                                                                                                                                                                                                                                                                                                                                                                                                                                                                                                                                                                                                                                                                                                                                                                                                                                                                                                                                                                                                                                                                                                                                                                                                                                                                                                                                                                                                                               | Q3-2015   | Q3-2016   | Percent Change | YTD 2015  | YTD 2016  | Percent Change |
|------------------------------|--------------------------------------------------------------------------------------------------------------------------------------------------------------------------------------------------------------------------------------------------------------------------------------------------------------------------------------------------------------------------------------------------------------------------------------------------------------------------------------------------------------------------------------------------------------------------------------------------------------------------------------------------------------------------------------------------------------------------------------------------------------------------------------------------------------------------------------------------------------------------------------------------------------------------------------------------------------------------------------------------------------------------------------------------------------------------------------------------------------------------------------------------------------------------------------------------------------------------------------------------------------------------------------------------------------------------------------------------------------------------------------------------------------------------------------------------------------------------------------------------------------------------------------------------------------------------------------------------------------------------------------------------------------------------------------------------------------------------------------------------------------------------------------------------------------------------------------------------------------------------------------------------------------------------------------------------------------------------------------------------------------------------------------------------------------------------------------------------------------------------------------------------------------------------------------------------------------------------------------------------------------------------------------------------------------------------------------------------------------------|-----------|-----------|----------------|-----------|-----------|----------------|
| New Listings                 | 3,607 2,144 2,332 2,310 1,396 2,153<br>Q4-2013 Q2-2014 Q4-2014 Q2-2015 Q4-2015 Q2-2016                                                                                                                                                                                                                                                                                                                                                                                                                                                                                                                                                                                                                                                                                                                                                                                                                                                                                                                                                                                                                                                                                                                                                                                                                                                                                                                                                                                                                                                                                                                                                                                                                                                                                                                                                                                                                                                                                                                                                                                                                                                                                                                                                                                                                                                                             | 2,310     | 2,153     | - 6.8%         | 8,514     | 8,215     | - 3.5%         |
| Pending Sales                | 1,799 1,948 2,138 1,583 1,086 1,370 1,131 1,161 1,471 1,278 1,384 1,583 1,583 1,086 1,086 1,086 1,086 1,086 1,086 1,086 1,086 1,086 1,086 1,086 1,086 1,086 1,086 1,086 1,086 1,086 1,086 1,086 1,086 1,086 1,086 1,086 1,086 1,086 1,086 1,086 1,086 1,086 1,086 1,086 1,086 1,086 1,086 1,086 1,086 1,086 1,086 1,086 1,086 1,086 1,086 1,086 1,086 1,086 1,086 1,086 1,086 1,086 1,086 1,086 1,086 1,086 1,086 1,086 1,086 1,086 1,086 1,086 1,086 1,086 1,086 1,086 1,086 1,086 1,086 1,086 1,086 1,086 1,086 1,086 1,086 1,086 1,086 1,086 1,086 1,086 1,086 1,086 1,086 1,086 1,086 1,086 1,086 1,086 1,086 1,086 1,086 1,086 1,086 1,086 1,086 1,086 1,086 1,086 1,086 1,086 1,086 1,086 1,086 1,086 1,086 1,086 1,086 1,086 1,086 1,086 1,086 1,086 1,086 1,086 1,086 1,086 1,086 1,086 1,086 1,086 1,086 1,086 1,086 1,086 1,086 1,086 1,086 1,086 1,086 1,086 1,086 1,086 1,086 1,086 1,086 1,086 1,086 1,086 1,086 1,086 1,086 1,086 1,086 1,086 1,086 1,086 1,086 1,086 1,086 1,086 1,086 1,086 1,086 1,086 1,086 1,086 1,086 1,086 1,086 1,086 1,086 1,086 1,086 1,086 1,086 1,086 1,086 1,086 1,086 1,086 1,086 1,086 1,086 1,086 1,086 1,086 1,086 1,086 1,086 1,086 1,086 1,086 1,086 1,086 1,086 1,086 1,086 1,086 1,086 1,086 1,086 1,086 1,086 1,086 1,086 1,086 1,086 1,086 1,086 1,086 1,086 1,086 1,086 1,086 1,086 1,086 1,086 1,086 1,086 1,086 1,086 1,086 1,086 1,086 1,086 1,086 1,086 1,086 1,086 1,086 1,086 1,086 1,086 1,086 1,086 1,086 1,086 1,086 1,086 1,086 1,086 1,086 1,086 1,086 1,086 1,086 1,086 1,086 1,086 1,086 1,086 1,086 1,086 1,086 1,086 1,086 1,086 1,086 1,086 1,086 1,086 1,086 1,086 1,086 1,086 1,086 1,086 1,086 1,086 1,086 1,086 1,086 1,086 1,086 1,086 1,086 1,086 1,086 1,086 1,086 1,086 1,086 1,086 1,086 1,086 1,086 1,086 1,086 1,086 1,086 1,086 1,086 1,086 1,086 1,086 1,086 1,086 1,086 1,086 1,086 1,086 1,086 1,086 1,086 1,086 1,086 1,086 1,086 1,086 1,086 1,086 1,086 1,086 1,086 1,086 1,086 1,086 1,086 1,086 1,086 1,086 1,086 1,086 1,086 1,086 1,086 1,086 1,086 1,086 1,086 1,086 1,086 1,086 1,086 1,086 1,086 1,086 1,086 1,086 1,086 1,086                                                                                                                                                                                                                                      | 1,471     | 1,583     | + 7.6%         | 4,580     | 5,105     | + 11.5%        |
| Closed Sales                 | 1,228 933 1,267 1,249 926 1,339 1,406 1,023 1 1,021 Q4-2013 Q2-2014 Q4-2014 Q2-2015 Q4-2015 Q2-2016                                                                                                                                                                                                                                                                                                                                                                                                                                                                                                                                                                                                                                                                                                                                                                                                                                                                                                                                                                                                                                                                                                                                                                                                                                                                                                                                                                                                                                                                                                                                                                                                                                                                                                                                                                                                                                                                                                                                                                                                                                                                                                                                                                                                                                                                | 2,067     | 2,112     | + 2.2%         | 4,332     | 4,786     | + 10.5%        |
| Days on Market               | 174 183<br>110 83 103 119 92 74 90 103 85 74<br>Q4-2013 Q2-2014 Q4-2014 Q2-2015 Q4-2015 Q2-2016                                                                                                                                                                                                                                                                                                                                                                                                                                                                                                                                                                                                                                                                                                                                                                                                                                                                                                                                                                                                                                                                                                                                                                                                                                                                                                                                                                                                                                                                                                                                                                                                                                                                                                                                                                                                                                                                                                                                                                                                                                                                                                                                                                                                                                                                    | 74        | 74        | 0.0%           | 89        | 84        | - 5.6%         |
| Median Sales Price           | \$660,000 \$600,000 \$665,000 \$666,000 \$666,000 \$666,000 \$666,000 \$666,000 \$666,000 \$666,000 \$666,000 \$666,000 \$666,000 \$666,000 \$666,000 \$666,000 \$666,000 \$666,000 \$666,000 \$666,000 \$666,000 \$666,000 \$666,000 \$666,000 \$666,000 \$666,000 \$666,000 \$666,000 \$666,000 \$666,000 \$666,000 \$666,000 \$666,000 \$666,000 \$666,000 \$666,000 \$666,000 \$666,000 \$666,000 \$666,000 \$666,000 \$666,000 \$666,000 \$666,000 \$666,000 \$666,000 \$666,000 \$666,000 \$666,000 \$666,000 \$666,000 \$666,000 \$666,000 \$666,000 \$666,000 \$666,000 \$666,000 \$666,000 \$666,000 \$666,000 \$666,000 \$666,000 \$666,000 \$666,000 \$666,000 \$666,000 \$666,000 \$666,000 \$666,000 \$666,000 \$666,000 \$666,000 \$666,000 \$666,000 \$666,000 \$666,000 \$666,000 \$666,000 \$666,000 \$666,000 \$666,000 \$666,000 \$666,000 \$666,000 \$666,000 \$666,000 \$666,000 \$666,000 \$666,000 \$666,000 \$666,000 \$666,000 \$666,000 \$666,000 \$666,000 \$666,000 \$666,000 \$666,000 \$666,000 \$666,000 \$666,000 \$666,000 \$666,000 \$666,000 \$666,000 \$666,000 \$666,000 \$666,000 \$666,000 \$666,000 \$666,000 \$666,000 \$666,000 \$666,000 \$666,000 \$666,000 \$666,000 \$666,000 \$666,000 \$666,000 \$666,000 \$666,000 \$666,000 \$666,000 \$666,000 \$666,000 \$666,000 \$666,000 \$666,000 \$666,000 \$666,000 \$666,000 \$666,000 \$666,000 \$666,000 \$666,000 \$666,000 \$666,000 \$666,000 \$666,000 \$666,000 \$666,000 \$666,000 \$666,000 \$666,000 \$666,000 \$666,000 \$666,000 \$666,000 \$666,000 \$666,000 \$666,000 \$666,000 \$666,000 \$666,000 \$666,000 \$666,000 \$666,000 \$666,000 \$666,000 \$666,000 \$666,000 \$666,000 \$666,000 \$666,000 \$666,000 \$666,000 \$666,000 \$666,000 \$666,000 \$666,000 \$666,000 \$666,000 \$666,000 \$666,000 \$666,000 \$666,000 \$666,000 \$666,000 \$666,000 \$666,000 \$666,000 \$666,000 \$666,000 \$666,000 \$666,000 \$666,000 \$666,000 \$666,000 \$666,000 \$666,000 \$666,000 \$666,000 \$666,000 \$666,000 \$666,000 \$666,000 \$666,000 \$666,000 \$666,000 \$666,000 \$666,000 \$666,000 \$666,000 \$666,000 \$666,000 \$666,000 \$666,000 \$666,000 \$666,000 \$666,000 \$666,000 \$666,000 \$666,000 \$666,000 \$666,000 \$666,000 \$666,000 \$666,000 \$666,000 \$666,000 \$666,000 \$666,000 \$666,000 \$666,000 \$666,000 \$666,000 \$66 | \$676,500 | \$668,500 | - 1.2%         | \$659,850 | \$640,000 | - 3.0%         |
| Average Sales Price          | Q4-2013 Q2-2014 Q4-2014 Q2-2015 Q4-2015 Q2-2016                                                                                                                                                                                                                                                                                                                                                                                                                                                                                                                                                                                                                                                                                                                                                                                                                                                                                                                                                                                                                                                                                                                                                                                                                                                                                                                                                                                                                                                                                                                                                                                                                                                                                                                                                                                                                                                                                                                                                                                                                                                                                                                                                                                                                                                                                                                    | \$893,700 | \$867,211 | - 3.0%         | \$870,094 | \$837,409 | - 3.8%         |
| Pct. of Orig. Price Received | 93.1% 93.1% 95.5% 95.5% 95.8% 96.2% 93.9% 93.1% 96.2% 96.2% 93.1% 93.1% Q4-2014 Q2-2015 Q4-2015 Q2-2016                                                                                                                                                                                                                                                                                                                                                                                                                                                                                                                                                                                                                                                                                                                                                                                                                                                                                                                                                                                                                                                                                                                                                                                                                                                                                                                                                                                                                                                                                                                                                                                                                                                                                                                                                                                                                                                                                                                                                                                                                                                                                                                                                                                                                                                            | 96.2%     | 96.2%     | 0.0%           | 95.2%     | 95.3%     | + 0.1%         |
| Housing Affordability Index  | 52 52 52 54 54 48 47 45 Q4-2013 Q2-2014 Q4-2014 Q2-2015 Q4-2015 Q2-2016                                                                                                                                                                                                                                                                                                                                                                                                                                                                                                                                                                                                                                                                                                                                                                                                                                                                                                                                                                                                                                                                                                                                                                                                                                                                                                                                                                                                                                                                                                                                                                                                                                                                                                                                                                                                                                                                                                                                                                                                                                                                                                                                                                                                                                                                                            | 45        | 47        | + 4.4%         | 46        | 49        | + 6.5%         |
| Inventory of Homes for Sale  | 2,431                                                                                                                                                                                                                                                                                                                                                                                                                                                                                                                                                                                                                                                                                                                                                                                                                                                                                                                                                                                                                                                                                                                                                                                                                                                                                                                                                                                                                                                                                                                                                                                                                                                                                                                                                                                                                                                                                                                                                                                                                                                                                                                                                                                                                                                                                                                                                              | 3,688     | 2,927     | - 20.6%        |           |           |                |
| Months Supply of Inventory   | 8.9 8.2 8.5 7.7<br>5.2 6.7 5.3 6.3 5.1 6.3 6.6 5.5<br>Q4-2013 Q2-2014 Q4-2014 Q2-2015 Q4-2015 Q2-2016                                                                                                                                                                                                                                                                                                                                                                                                                                                                                                                                                                                                                                                                                                                                                                                                                                                                                                                                                                                                                                                                                                                                                                                                                                                                                                                                                                                                                                                                                                                                                                                                                                                                                                                                                                                                                                                                                                                                                                                                                                                                                                                                                                                                                                                              | 7.7       | 5.5       | - 28.6%        |           |           |                |

### **Condos Market Overview**

Key metrics for Condominiums Only for the report quarter and for year-to-date (YTD) starting from the first of the year.

| Key Metrics                  | Historical Sparkbars                                                                                                                                                                                                                                                                                                                                                                                                                                                                                                                                                                                                                                                                                                                                                                                                                                                                                                                                                                                                                                                                                                                                                                                                                                                                                                                                                                                                                                                                                                                                                                                                                                                                                                                                                                                                                                                                                                                                                                                                                                                                                                                                                                                                                                                                                                                                               | Q3-2015   | Q3-2016   | Percent Change | YTD 2015  | YTD 2016  | Percent Change |
|------------------------------|--------------------------------------------------------------------------------------------------------------------------------------------------------------------------------------------------------------------------------------------------------------------------------------------------------------------------------------------------------------------------------------------------------------------------------------------------------------------------------------------------------------------------------------------------------------------------------------------------------------------------------------------------------------------------------------------------------------------------------------------------------------------------------------------------------------------------------------------------------------------------------------------------------------------------------------------------------------------------------------------------------------------------------------------------------------------------------------------------------------------------------------------------------------------------------------------------------------------------------------------------------------------------------------------------------------------------------------------------------------------------------------------------------------------------------------------------------------------------------------------------------------------------------------------------------------------------------------------------------------------------------------------------------------------------------------------------------------------------------------------------------------------------------------------------------------------------------------------------------------------------------------------------------------------------------------------------------------------------------------------------------------------------------------------------------------------------------------------------------------------------------------------------------------------------------------------------------------------------------------------------------------------------------------------------------------------------------------------------------------------|-----------|-----------|----------------|-----------|-----------|----------------|
| New Listings                 | 304                                                                                                                                                                                                                                                                                                                                                                                                                                                                                                                                                                                                                                                                                                                                                                                                                                                                                                                                                                                                                                                                                                                                                                                                                                                                                                                                                                                                                                                                                                                                                                                                                                                                                                                                                                                                                                                                                                                                                                                                                                                                                                                                                                                                                                                                                                                                                                | 491       | 424       | - 13.6%        | 1,580     | 1,496     | - 5.3%         |
| Pending Sales                | 351 312 268 260 317 290 354<br>Q4-2013 Q2-2014 Q4-2014 Q2-2015 Q4-2015 Q2-2016                                                                                                                                                                                                                                                                                                                                                                                                                                                                                                                                                                                                                                                                                                                                                                                                                                                                                                                                                                                                                                                                                                                                                                                                                                                                                                                                                                                                                                                                                                                                                                                                                                                                                                                                                                                                                                                                                                                                                                                                                                                                                                                                                                                                                                                                                     | 374       | 354       | - 5.3%         | 1,032     | 1,097     | + 6.3%         |
| Closed Sales                 | 270 275 338 307 245 311 403 357 282 379 403  Q4-2013 Q2-2014 Q4-2014 Q2-2015 Q4-2015 Q2-2016                                                                                                                                                                                                                                                                                                                                                                                                                                                                                                                                                                                                                                                                                                                                                                                                                                                                                                                                                                                                                                                                                                                                                                                                                                                                                                                                                                                                                                                                                                                                                                                                                                                                                                                                                                                                                                                                                                                                                                                                                                                                                                                                                                                                                                                                       | 403       | 403       | 0.0%           | 959       | 1,064     | + 10.9%        |
| Days on Market               | 156 164  108 81 91 101 90 74 81 91 79 74  Q4-2013 Q2-2014 Q4-2014 Q2-2015 Q4-2015 Q2-2016                                                                                                                                                                                                                                                                                                                                                                                                                                                                                                                                                                                                                                                                                                                                                                                                                                                                                                                                                                                                                                                                                                                                                                                                                                                                                                                                                                                                                                                                                                                                                                                                                                                                                                                                                                                                                                                                                                                                                                                                                                                                                                                                                                                                                                                                          | 74        | 74        | 0.0%           | 86        | 80        | - 7.0%         |
| Median Sales Price           | \$255.000 \$255.000 \$255.000 \$255.000 \$255.000 \$255.000 \$255.000 \$255.000 \$255.000 \$255.000 \$255.000 \$255.000 \$255.000 \$255.000 \$255.000 \$255.000 \$255.000 \$255.000 \$255.000 \$255.000 \$255.000 \$255.000 \$255.000 \$255.000 \$255.000 \$255.000 \$255.000 \$255.000 \$255.000 \$255.000 \$255.000 \$255.000 \$255.000 \$255.000 \$255.000 \$255.000 \$255.000 \$255.000 \$255.000 \$255.000 \$255.000 \$255.000 \$255.000 \$255.000 \$255.000 \$255.000 \$255.000 \$255.000 \$255.000 \$255.000 \$255.000 \$255.000 \$255.000 \$255.000 \$255.000 \$255.000 \$255.000 \$255.000 \$255.000 \$255.000 \$255.000 \$255.000 \$255.000 \$255.000 \$255.000 \$255.000 \$255.000 \$255.000 \$255.000 \$255.000 \$255.000 \$255.000 \$255.000 \$255.000 \$255.000 \$255.000 \$255.000 \$255.000 \$255.000 \$255.000 \$255.000 \$255.000 \$255.000 \$255.000 \$255.000 \$255.000 \$255.000 \$255.000 \$255.000 \$255.000 \$255.000 \$255.000 \$255.000 \$255.000 \$255.000 \$255.000 \$255.000 \$255.000 \$255.000 \$255.000 \$255.000 \$255.000 \$255.000 \$255.000 \$255.000 \$255.000 \$255.000 \$255.000 \$255.000 \$255.000 \$255.000 \$255.000 \$255.000 \$255.000 \$255.000 \$255.000 \$255.000 \$255.000 \$255.000 \$255.000 \$255.000 \$255.000 \$255.000 \$255.000 \$255.000 \$255.000 \$255.000 \$255.000 \$255.000 \$255.000 \$255.000 \$255.000 \$255.000 \$255.000 \$255.000 \$255.000 \$255.000 \$255.000 \$255.000 \$255.000 \$255.000 \$255.000 \$255.000 \$255.000 \$255.000 \$255.000 \$255.000 \$255.000 \$255.000 \$255.000 \$255.000 \$255.000 \$255.000 \$255.000 \$255.000 \$255.000 \$255.000 \$255.000 \$255.000 \$255.000 \$255.000 \$255.000 \$255.000 \$255.000 \$255.000 \$255.000 \$255.000 \$255.000 \$255.000 \$255.000 \$255.000 \$255.000 \$255.000 \$255.000 \$255.000 \$255.000 \$255.000 \$255.000 \$255.000 \$255.000 \$255.000 \$255.000 \$255.000 \$255.000 \$255.000 \$255.000 \$255.000 \$255.000 \$255.000 \$255.000 \$255.000 \$255.000 \$255.000 \$255.000 \$255.000 \$255.000 \$255.000 \$255.000 \$255.000 \$255.000 \$255.000 \$255.000 \$255.000 \$255.000 \$255.000 \$255.000 \$255.000 \$255.000 \$255.000 \$255.000 \$255.000 \$255.000 \$255.000 \$255.000 \$255.000 \$255.000 \$255.000 \$255.000 \$255.000 \$255.000 \$255.000 \$255.000 \$255.000 \$255.000 \$255.000 \$255.000 \$255.000 \$25 | \$373,000 | \$369,000 | - 1.1%         | \$360,000 | \$357,750 | - 0.6%         |
| Average Sales Price          | \$\frac{\text{\$\graph{\text{\$\graph{\text{\$\graph{\text{\$\graph{\text{\$\graph{\text{\$\graph{\text{\$\graph{\text{\$\graph{\text{\$\graph{\text{\$\graph{\text{\$\graph{\text{\$\graph{\text{\$\graph{\text{\$\graph{\text{\$\graph{\text{\$\graph{\text{\$\graph{\text{\$\graph{\text{\$\graph{\text{\$\graph{\text{\$\graph{\text{\$\graph{\text{\$\graph{\text{\$\graph{\text{\$\graph{\text{\$\graph{\text{\$\graph{\text{\$\graph{\text{\$\graph{\text{\$\graph{\text{\$\graph{\text{\$\graph{\text{\$\graph{\text{\$\graph{\text{\$\graph{\text{\$\graph{\text{\$\graph{\text{\$\graph{\text{\$\graph{\text{\$\graph{\text{\$\graph{\text{\$\graph{\text{\$\graph{\text{\$\graph{\text{\$\graph{\text{\$\graph{\text{\$\graph{\text{\$\graph{\text{\$\graph{\text{\$\singtitt{\$\singth{\text{\$\graph{\text{\$\graph{\text{\$\graph{\text{\$\graph{\text{\$\graph{\text{\$\graph{\text{\$\graph{\text{\$\graph{\text{\$\graph{\text{\$\graph{\text{\$\graph{\text{\$\graph{\text{\$\graph{\text{\$\graph{\text{\$\graph{\text{\$\graph{\text{\$\graph{\text{\$\graph{\text{\$\graph{\text{\$\graph{\text{\$\graph{\text{\$\graph{\text{\$\graph{\text{\$\graph{\text{\$\graph{\text{\$\graph{\text{\$\graph{\text{\$\graph{\text{\$\graph{\text{\$\graph{\text{\$\graph{\text{\$\graph{\text{\$\graph{\text{\$\graph{\text{\$\graph{\text{\$\sincetitt{\$\end{\cutext{\$\graph{\text{\$\sincetitt{\$\end{\cutext{\$\sincetitt{\$\argh{\text{\$\sincetitt{\$\end{\cutext{\$\sincetitt{\$\arghta}}}}}} \endotintion \sincetit{\$\sincetitt{\$\sincetitt{\$\sincetitt{\$\sincetitt{\$\sincetitt{\$\sincetitt{\$\sincetit{\$\sincetitt{\$\sincetitt{\$\sincetitt{\$\sincetitt{\$\sincetit{\$\sincetit{\$\sincetit{\$\sincetitt{\$\sincetitt{\$\sincetitt{\$\sincetitt{\$\sincetitt{\$\sincetitt{\$\sincetitt{\$\sincetitt{\$\sincetitt{\$\sincetitt{\$\sincetitt{\$\sincetit{\$\sincetitt{\$\sincetitt{\$\sincetitt{\$\sincetitt{\$\sincetit{\$\sincetit{\$\sincetitt{\$\sincetitt{\$\sincetitt{\$\sincetitt{\$\sincetit{\$\sincetit{\$\sincetit{\$\sincetitt{\$\sincetitt{\$\sincetit{\$\sincetit{\$\sincetitt{\$\sincetit{\$\sincetitt{\$\sincetitt{\$\sincetit{\$\sincetit{\$\sincetit{\$\sincetit{\$\sincetitt{\$\sincetit{\$\sincetit{\$\sincetit{\$\sincetitt{\$\since                                                                               | \$439,289 | \$419,177 | - 4.6%         | \$435,460 | \$422,624 | - 2.9%         |
| Pct. of Orig. Price Received | 94.0% 94.5% 95.2% 95.1% 94.7% 94.6% 95.2% 96.2% 94.8% 94.8% 95.2% 95.7% Q4-2013 Q2-2014 Q4-2014 Q2-2015 Q4-2015 Q2-2016                                                                                                                                                                                                                                                                                                                                                                                                                                                                                                                                                                                                                                                                                                                                                                                                                                                                                                                                                                                                                                                                                                                                                                                                                                                                                                                                                                                                                                                                                                                                                                                                                                                                                                                                                                                                                                                                                                                                                                                                                                                                                                                                                                                                                                            | 96.2%     | 95.7%     | - 0.5%         | 95.5%     | 95.3%     | - 0.2%         |
| Housing Affordability Index  | 90 85 88 91 93 91 88 85<br>80 78 81 81 Q4-2013 Q2-2014 Q4-2014 Q2-2015 Q4-2015 Q2-2016                                                                                                                                                                                                                                                                                                                                                                                                                                                                                                                                                                                                                                                                                                                                                                                                                                                                                                                                                                                                                                                                                                                                                                                                                                                                                                                                                                                                                                                                                                                                                                                                                                                                                                                                                                                                                                                                                                                                                                                                                                                                                                                                                                                                                                                                             | 81        | 85        | + 4.9%         | 84        | 88        | + 4.8%         |
| Inventory of Homes for Sale  | 440     600     593     556     624     573     530     491     429       Q4-2013     Q2-2014     Q4-2014     Q2-2015     Q4-2015     Q4-2015     Q2-2016                                                                                                                                                                                                                                                                                                                                                                                                                                                                                                                                                                                                                                                                                                                                                                                                                                                                                                                                                                                                                                                                                                                                                                                                                                                                                                                                                                                                                                                                                                                                                                                                                                                                                                                                                                                                                                                                                                                                                                                                                                                                                                                                                                                                          | 573       | 429       | - 25.1%        |           |           |                |
| Months Supply of Inventory   | 6.1 6.6 6.5 5.0 5.6 6.0 5.3 4.6 4.1 3.6  Q4-2013 Q2-2014 Q4-2014 Q2-2015 Q4-2015 Q2-2016                                                                                                                                                                                                                                                                                                                                                                                                                                                                                                                                                                                                                                                                                                                                                                                                                                                                                                                                                                                                                                                                                                                                                                                                                                                                                                                                                                                                                                                                                                                                                                                                                                                                                                                                                                                                                                                                                                                                                                                                                                                                                                                                                                                                                                                                           | 5.3       | 3.6       | - 32.1%        |           |           |                |