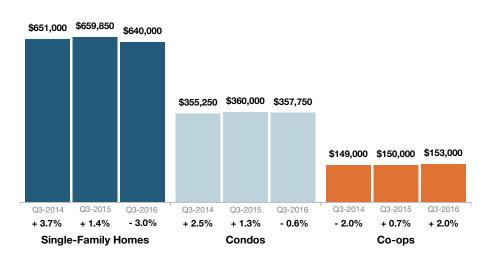

# **Single-Family Homes Market Overview**

**HGMLS**Westchester County

Key metrics for Single-Family Homes Only for the report quarter and for year-to-date (YTD) starting from the first of the year.

| Key Metrics                  | Historical Sparkbars                                                                                                                                                                                                                                                                                                                                                                                                                                                                                                                                                                                                                                                                                                                                                                                                                                                                                                                                                                                                                                                                                                                                                                                                                                                                                                                                                                                                                                                                                                                                                                                                                                                                                                                                                                                                                                                                                                                                                                                                                                                                                                                                                                                                                                                                                                                                               | Q3-2015   | Q3-2016   | Percent Change | YTD 2015  | YTD 2016  | Percent Change |
|------------------------------|--------------------------------------------------------------------------------------------------------------------------------------------------------------------------------------------------------------------------------------------------------------------------------------------------------------------------------------------------------------------------------------------------------------------------------------------------------------------------------------------------------------------------------------------------------------------------------------------------------------------------------------------------------------------------------------------------------------------------------------------------------------------------------------------------------------------------------------------------------------------------------------------------------------------------------------------------------------------------------------------------------------------------------------------------------------------------------------------------------------------------------------------------------------------------------------------------------------------------------------------------------------------------------------------------------------------------------------------------------------------------------------------------------------------------------------------------------------------------------------------------------------------------------------------------------------------------------------------------------------------------------------------------------------------------------------------------------------------------------------------------------------------------------------------------------------------------------------------------------------------------------------------------------------------------------------------------------------------------------------------------------------------------------------------------------------------------------------------------------------------------------------------------------------------------------------------------------------------------------------------------------------------------------------------------------------------------------------------------------------------|-----------|-----------|----------------|-----------|-----------|----------------|
| New Listings                 | 3,607 2,144 2,332 2,310 1,396 2,153<br>Q4-2013 Q2-2014 Q4-2014 Q2-2015 Q4-2015 Q2-2016                                                                                                                                                                                                                                                                                                                                                                                                                                                                                                                                                                                                                                                                                                                                                                                                                                                                                                                                                                                                                                                                                                                                                                                                                                                                                                                                                                                                                                                                                                                                                                                                                                                                                                                                                                                                                                                                                                                                                                                                                                                                                                                                                                                                                                                                             | 2,310     | 2,153     | - 6.8%         | 8,514     | 8,215     | - 3.5%         |
| Pending Sales                | 1,799 1,948 2,138 1,583 1,086 1,370 1,131 1,161 1,471 1,278 1,384 1,583 1,583 1,086 1,086 1,086 1,086 1,086 1,086 1,086 1,086 1,086 1,086 1,086 1,086 1,086 1,086 1,086 1,086 1,086 1,086 1,086 1,086 1,086 1,086 1,086 1,086 1,086 1,086 1,086 1,086 1,086 1,086 1,086 1,086 1,086 1,086 1,086 1,086 1,086 1,086 1,086 1,086 1,086 1,086 1,086 1,086 1,086 1,086 1,086 1,086 1,086 1,086 1,086 1,086 1,086 1,086 1,086 1,086 1,086 1,086 1,086 1,086 1,086 1,086 1,086 1,086 1,086 1,086 1,086 1,086 1,086 1,086 1,086 1,086 1,086 1,086 1,086 1,086 1,086 1,086 1,086 1,086 1,086 1,086 1,086 1,086 1,086 1,086 1,086 1,086 1,086 1,086 1,086 1,086 1,086 1,086 1,086 1,086 1,086 1,086 1,086 1,086 1,086 1,086 1,086 1,086 1,086 1,086 1,086 1,086 1,086 1,086 1,086 1,086 1,086 1,086 1,086 1,086 1,086 1,086 1,086 1,086 1,086 1,086 1,086 1,086 1,086 1,086 1,086 1,086 1,086 1,086 1,086 1,086 1,086 1,086 1,086 1,086 1,086 1,086 1,086 1,086 1,086 1,086 1,086 1,086 1,086 1,086 1,086 1,086 1,086 1,086 1,086 1,086 1,086 1,086 1,086 1,086 1,086 1,086 1,086 1,086 1,086 1,086 1,086 1,086 1,086 1,086 1,086 1,086 1,086 1,086 1,086 1,086 1,086 1,086 1,086 1,086 1,086 1,086 1,086 1,086 1,086 1,086 1,086 1,086 1,086 1,086 1,086 1,086 1,086 1,086 1,086 1,086 1,086 1,086 1,086 1,086 1,086 1,086 1,086 1,086 1,086 1,086 1,086 1,086 1,086 1,086 1,086 1,086 1,086 1,086 1,086 1,086 1,086 1,086 1,086 1,086 1,086 1,086 1,086 1,086 1,086 1,086 1,086 1,086 1,086 1,086 1,086 1,086 1,086 1,086 1,086 1,086 1,086 1,086 1,086 1,086 1,086 1,086 1,086 1,086 1,086 1,086 1,086 1,086 1,086 1,086 1,086 1,086 1,086 1,086 1,086 1,086 1,086 1,086 1,086 1,086 1,086 1,086 1,086 1,086 1,086 1,086 1,086 1,086 1,086 1,086 1,086 1,086 1,086 1,086 1,086 1,086 1,086 1,086 1,086 1,086 1,086 1,086 1,086 1,086 1,086 1,086 1,086 1,086 1,086 1,086 1,086 1,086 1,086 1,086 1,086 1,086 1,086 1,086 1,086 1,086 1,086 1,086 1,086 1,086 1,086 1,086 1,086 1,086 1,086 1,086 1,086 1,086 1,086 1,086 1,086 1,086 1,086 1,086 1,086 1,086 1,086 1,086 1,086 1,086 1,086 1,086 1,086 1,086 1,086 1,086 1,086 1,086                                                                                                                                                                                                                                      | 1,471     | 1,583     | + 7.6%         | 4,580     | 5,105     | + 11.5%        |
| Closed Sales                 | 1,228 933 1,267 1,249 926 1,339 1,406 1,023 1 1,021 Q4-2013 Q2-2014 Q4-2014 Q2-2015 Q4-2015 Q2-2016                                                                                                                                                                                                                                                                                                                                                                                                                                                                                                                                                                                                                                                                                                                                                                                                                                                                                                                                                                                                                                                                                                                                                                                                                                                                                                                                                                                                                                                                                                                                                                                                                                                                                                                                                                                                                                                                                                                                                                                                                                                                                                                                                                                                                                                                | 2,067     | 2,112     | + 2.2%         | 4,332     | 4,786     | + 10.5%        |
| Days on Market               | 174 183<br>110 83 103 119 92 74 90 103 85 74<br>Q4-2013 Q2-2014 Q4-2014 Q2-2015 Q4-2015 Q2-2016                                                                                                                                                                                                                                                                                                                                                                                                                                                                                                                                                                                                                                                                                                                                                                                                                                                                                                                                                                                                                                                                                                                                                                                                                                                                                                                                                                                                                                                                                                                                                                                                                                                                                                                                                                                                                                                                                                                                                                                                                                                                                                                                                                                                                                                                    | 74        | 74        | 0.0%           | 89        | 84        | - 5.6%         |
| Median Sales Price           | \$660,000 \$600,000 \$665,000 \$666,000 \$666,000 \$666,000 \$666,000 \$666,000 \$666,000 \$666,000 \$666,000 \$666,000 \$666,000 \$666,000 \$666,000 \$666,000 \$666,000 \$666,000 \$666,000 \$666,000 \$666,000 \$666,000 \$666,000 \$666,000 \$666,000 \$666,000 \$666,000 \$666,000 \$666,000 \$666,000 \$666,000 \$666,000 \$666,000 \$666,000 \$666,000 \$666,000 \$666,000 \$666,000 \$666,000 \$666,000 \$666,000 \$666,000 \$666,000 \$666,000 \$666,000 \$666,000 \$666,000 \$666,000 \$666,000 \$666,000 \$666,000 \$666,000 \$666,000 \$666,000 \$666,000 \$666,000 \$666,000 \$666,000 \$666,000 \$666,000 \$666,000 \$666,000 \$666,000 \$666,000 \$666,000 \$666,000 \$666,000 \$666,000 \$666,000 \$666,000 \$666,000 \$666,000 \$666,000 \$666,000 \$666,000 \$666,000 \$666,000 \$666,000 \$666,000 \$666,000 \$666,000 \$666,000 \$666,000 \$666,000 \$666,000 \$666,000 \$666,000 \$666,000 \$666,000 \$666,000 \$666,000 \$666,000 \$666,000 \$666,000 \$666,000 \$666,000 \$666,000 \$666,000 \$666,000 \$666,000 \$666,000 \$666,000 \$666,000 \$666,000 \$666,000 \$666,000 \$666,000 \$666,000 \$666,000 \$666,000 \$666,000 \$666,000 \$666,000 \$666,000 \$666,000 \$666,000 \$666,000 \$666,000 \$666,000 \$666,000 \$666,000 \$666,000 \$666,000 \$666,000 \$666,000 \$666,000 \$666,000 \$666,000 \$666,000 \$666,000 \$666,000 \$666,000 \$666,000 \$666,000 \$666,000 \$666,000 \$666,000 \$666,000 \$666,000 \$666,000 \$666,000 \$666,000 \$666,000 \$666,000 \$666,000 \$666,000 \$666,000 \$666,000 \$666,000 \$666,000 \$666,000 \$666,000 \$666,000 \$666,000 \$666,000 \$666,000 \$666,000 \$666,000 \$666,000 \$666,000 \$666,000 \$666,000 \$666,000 \$666,000 \$666,000 \$666,000 \$666,000 \$666,000 \$666,000 \$666,000 \$666,000 \$666,000 \$666,000 \$666,000 \$666,000 \$666,000 \$666,000 \$666,000 \$666,000 \$666,000 \$666,000 \$666,000 \$666,000 \$666,000 \$666,000 \$666,000 \$666,000 \$666,000 \$666,000 \$666,000 \$666,000 \$666,000 \$666,000 \$666,000 \$666,000 \$666,000 \$666,000 \$666,000 \$666,000 \$666,000 \$666,000 \$666,000 \$666,000 \$666,000 \$666,000 \$666,000 \$666,000 \$666,000 \$666,000 \$666,000 \$666,000 \$666,000 \$666,000 \$666,000 \$666,000 \$666,000 \$666,000 \$666,000 \$666,000 \$666,000 \$666,000 \$666,000 \$666,000 \$666,000 \$666,000 \$666,000 \$666,000 \$66 | \$676,500 | \$668,500 | - 1.2%         | \$659,850 | \$640,000 | - 3.0%         |
| Average Sales Price          | Q4-2013 Q2-2014 Q4-2014 Q2-2015 Q4-2015 Q2-2016                                                                                                                                                                                                                                                                                                                                                                                                                                                                                                                                                                                                                                                                                                                                                                                                                                                                                                                                                                                                                                                                                                                                                                                                                                                                                                                                                                                                                                                                                                                                                                                                                                                                                                                                                                                                                                                                                                                                                                                                                                                                                                                                                                                                                                                                                                                    | \$893,700 | \$867,211 | - 3.0%         | \$870,094 | \$837,409 | - 3.8%         |
| Pct. of Orig. Price Received | 93.1% 93.1% 95.5% 95.5% 95.8% 96.2% 93.9% 93.1% 96.2% 96.2% 93.1% 93.1% Q4-2014 Q2-2015 Q4-2015 Q2-2016                                                                                                                                                                                                                                                                                                                                                                                                                                                                                                                                                                                                                                                                                                                                                                                                                                                                                                                                                                                                                                                                                                                                                                                                                                                                                                                                                                                                                                                                                                                                                                                                                                                                                                                                                                                                                                                                                                                                                                                                                                                                                                                                                                                                                                                            | 96.2%     | 96.2%     | 0.0%           | 95.2%     | 95.3%     | + 0.1%         |
| Housing Affordability Index  | 52 52 52 54 54 48 47 45 Q4-2013 Q2-2014 Q4-2014 Q2-2015 Q4-2015 Q2-2016                                                                                                                                                                                                                                                                                                                                                                                                                                                                                                                                                                                                                                                                                                                                                                                                                                                                                                                                                                                                                                                                                                                                                                                                                                                                                                                                                                                                                                                                                                                                                                                                                                                                                                                                                                                                                                                                                                                                                                                                                                                                                                                                                                                                                                                                                            | 45        | 47        | + 4.4%         | 46        | 49        | + 6.5%         |
| Inventory of Homes for Sale  | 2,431                                                                                                                                                                                                                                                                                                                                                                                                                                                                                                                                                                                                                                                                                                                                                                                                                                                                                                                                                                                                                                                                                                                                                                                                                                                                                                                                                                                                                                                                                                                                                                                                                                                                                                                                                                                                                                                                                                                                                                                                                                                                                                                                                                                                                                                                                                                                                              | 3,688     | 2,927     | - 20.6%        |           |           |                |
| Months Supply of Inventory   | 8.9 8.2 8.5 7.7<br>5.2 6.7 5.3 6.3 5.1 6.3 6.6 5.5<br>Q4-2013 Q2-2014 Q4-2014 Q2-2015 Q4-2015 Q2-2016                                                                                                                                                                                                                                                                                                                                                                                                                                                                                                                                                                                                                                                                                                                                                                                                                                                                                                                                                                                                                                                                                                                                                                                                                                                                                                                                                                                                                                                                                                                                                                                                                                                                                                                                                                                                                                                                                                                                                                                                                                                                                                                                                                                                                                                              | 7.7       | 5.5       | - 28.6%        |           |           |                |

### **Condos Market Overview**

Key metrics for Condominiums Only for the report quarter and for year-to-date (YTD) starting from the first of the year.

| Key Metrics                  | Historical Sparkbars                                                                                                                                                                                                                                                                                                                                                                                                                                                                                                                                                                                                                                                                                                                                                                                                                                                                                                                                                                                                                                                                                                                                                                                                                                                                                                                                                                                                                                                                                                                                                                                                                                                                                                                                                                                                                                                                                                                                                                                                                                                                                                                                                                                                                                                                                                                                               | Q3-2015   | Q3-2016   | Percent Change | YTD 2015  | YTD 2016  | Percent Change |
|------------------------------|--------------------------------------------------------------------------------------------------------------------------------------------------------------------------------------------------------------------------------------------------------------------------------------------------------------------------------------------------------------------------------------------------------------------------------------------------------------------------------------------------------------------------------------------------------------------------------------------------------------------------------------------------------------------------------------------------------------------------------------------------------------------------------------------------------------------------------------------------------------------------------------------------------------------------------------------------------------------------------------------------------------------------------------------------------------------------------------------------------------------------------------------------------------------------------------------------------------------------------------------------------------------------------------------------------------------------------------------------------------------------------------------------------------------------------------------------------------------------------------------------------------------------------------------------------------------------------------------------------------------------------------------------------------------------------------------------------------------------------------------------------------------------------------------------------------------------------------------------------------------------------------------------------------------------------------------------------------------------------------------------------------------------------------------------------------------------------------------------------------------------------------------------------------------------------------------------------------------------------------------------------------------------------------------------------------------------------------------------------------------|-----------|-----------|----------------|-----------|-----------|----------------|
| New Listings                 | 304                                                                                                                                                                                                                                                                                                                                                                                                                                                                                                                                                                                                                                                                                                                                                                                                                                                                                                                                                                                                                                                                                                                                                                                                                                                                                                                                                                                                                                                                                                                                                                                                                                                                                                                                                                                                                                                                                                                                                                                                                                                                                                                                                                                                                                                                                                                                                                | 491       | 424       | - 13.6%        | 1,580     | 1,496     | - 5.3%         |
| Pending Sales                | 351 312 268 260 317 290 354<br>Q4-2013 Q2-2014 Q4-2014 Q2-2015 Q4-2015 Q2-2016                                                                                                                                                                                                                                                                                                                                                                                                                                                                                                                                                                                                                                                                                                                                                                                                                                                                                                                                                                                                                                                                                                                                                                                                                                                                                                                                                                                                                                                                                                                                                                                                                                                                                                                                                                                                                                                                                                                                                                                                                                                                                                                                                                                                                                                                                     | 374       | 354       | - 5.3%         | 1,032     | 1,097     | + 6.3%         |
| Closed Sales                 | 270 275 338 307 245 311 403 357 282 379 403  Q4-2013 Q2-2014 Q4-2014 Q2-2015 Q4-2015 Q2-2016                                                                                                                                                                                                                                                                                                                                                                                                                                                                                                                                                                                                                                                                                                                                                                                                                                                                                                                                                                                                                                                                                                                                                                                                                                                                                                                                                                                                                                                                                                                                                                                                                                                                                                                                                                                                                                                                                                                                                                                                                                                                                                                                                                                                                                                                       | 403       | 403       | 0.0%           | 959       | 1,064     | + 10.9%        |
| Days on Market               | 156 164  108 81 91 101 90 74 81 91 79 74  Q4-2013 Q2-2014 Q4-2014 Q2-2015 Q4-2015 Q2-2016                                                                                                                                                                                                                                                                                                                                                                                                                                                                                                                                                                                                                                                                                                                                                                                                                                                                                                                                                                                                                                                                                                                                                                                                                                                                                                                                                                                                                                                                                                                                                                                                                                                                                                                                                                                                                                                                                                                                                                                                                                                                                                                                                                                                                                                                          | 74        | 74        | 0.0%           | 86        | 80        | - 7.0%         |
| Median Sales Price           | \$255.000 \$255.000 \$255.000 \$255.000 \$255.000 \$255.000 \$255.000 \$255.000 \$255.000 \$255.000 \$255.000 \$255.000 \$255.000 \$255.000 \$255.000 \$255.000 \$255.000 \$255.000 \$255.000 \$255.000 \$255.000 \$255.000 \$255.000 \$255.000 \$255.000 \$255.000 \$255.000 \$255.000 \$255.000 \$255.000 \$255.000 \$255.000 \$255.000 \$255.000 \$255.000 \$255.000 \$255.000 \$255.000 \$255.000 \$255.000 \$255.000 \$255.000 \$255.000 \$255.000 \$255.000 \$255.000 \$255.000 \$255.000 \$255.000 \$255.000 \$255.000 \$255.000 \$255.000 \$255.000 \$255.000 \$255.000 \$255.000 \$255.000 \$255.000 \$255.000 \$255.000 \$255.000 \$255.000 \$255.000 \$255.000 \$255.000 \$255.000 \$255.000 \$255.000 \$255.000 \$255.000 \$255.000 \$255.000 \$255.000 \$255.000 \$255.000 \$255.000 \$255.000 \$255.000 \$255.000 \$255.000 \$255.000 \$255.000 \$255.000 \$255.000 \$255.000 \$255.000 \$255.000 \$255.000 \$255.000 \$255.000 \$255.000 \$255.000 \$255.000 \$255.000 \$255.000 \$255.000 \$255.000 \$255.000 \$255.000 \$255.000 \$255.000 \$255.000 \$255.000 \$255.000 \$255.000 \$255.000 \$255.000 \$255.000 \$255.000 \$255.000 \$255.000 \$255.000 \$255.000 \$255.000 \$255.000 \$255.000 \$255.000 \$255.000 \$255.000 \$255.000 \$255.000 \$255.000 \$255.000 \$255.000 \$255.000 \$255.000 \$255.000 \$255.000 \$255.000 \$255.000 \$255.000 \$255.000 \$255.000 \$255.000 \$255.000 \$255.000 \$255.000 \$255.000 \$255.000 \$255.000 \$255.000 \$255.000 \$255.000 \$255.000 \$255.000 \$255.000 \$255.000 \$255.000 \$255.000 \$255.000 \$255.000 \$255.000 \$255.000 \$255.000 \$255.000 \$255.000 \$255.000 \$255.000 \$255.000 \$255.000 \$255.000 \$255.000 \$255.000 \$255.000 \$255.000 \$255.000 \$255.000 \$255.000 \$255.000 \$255.000 \$255.000 \$255.000 \$255.000 \$255.000 \$255.000 \$255.000 \$255.000 \$255.000 \$255.000 \$255.000 \$255.000 \$255.000 \$255.000 \$255.000 \$255.000 \$255.000 \$255.000 \$255.000 \$255.000 \$255.000 \$255.000 \$255.000 \$255.000 \$255.000 \$255.000 \$255.000 \$255.000 \$255.000 \$255.000 \$255.000 \$255.000 \$255.000 \$255.000 \$255.000 \$255.000 \$255.000 \$255.000 \$255.000 \$255.000 \$255.000 \$255.000 \$255.000 \$255.000 \$255.000 \$255.000 \$255.000 \$255.000 \$255.000 \$255.000 \$255.000 \$255.000 \$255.000 \$255.000 \$255.000 \$255.000 \$255.000 \$25 | \$373,000 | \$369,000 | - 1.1%         | \$360,000 | \$357,750 | - 0.6%         |
| Average Sales Price          | \$\frac{\text{\$\graph{\text{\$\graph{\text{\$\graph{\text{\$\graph{\text{\$\graph{\text{\$\graph{\text{\$\graph{\text{\$\graph{\text{\$\graph{\text{\$\graph{\text{\$\graph{\text{\$\graph{\text{\$\graph{\text{\$\graph{\text{\$\graph{\text{\$\graph{\text{\$\graph{\text{\$\graph{\text{\$\graph{\text{\$\graph{\text{\$\graph{\text{\$\graph{\text{\$\graph{\text{\$\graph{\text{\$\graph{\text{\$\graph{\text{\$\graph{\text{\$\graph{\text{\$\graph{\text{\$\graph{\text{\$\graph{\text{\$\graph{\text{\$\graph{\text{\$\graph{\text{\$\graph{\text{\$\graph{\text{\$\graph{\text{\$\graph{\text{\$\graph{\text{\$\graph{\text{\$\graph{\text{\$\graph{\text{\$\graph{\text{\$\graph{\text{\$\graph{\text{\$\graph{\text{\$\graph{\text{\$\graph{\text{\$\graph{\text{\$\singtitt{\$\singth{\text{\$\graph{\text{\$\graph{\text{\$\graph{\text{\$\graph{\text{\$\graph{\text{\$\graph{\text{\$\graph{\text{\$\graph{\text{\$\graph{\text{\$\graph{\text{\$\graph{\text{\$\graph{\text{\$\graph{\text{\$\graph{\text{\$\graph{\text{\$\graph{\text{\$\graph{\text{\$\graph{\text{\$\graph{\text{\$\graph{\text{\$\graph{\text{\$\graph{\text{\$\graph{\text{\$\graph{\text{\$\graph{\text{\$\graph{\text{\$\graph{\text{\$\graph{\text{\$\graph{\text{\$\graph{\text{\$\graph{\text{\$\graph{\text{\$\graph{\text{\$\graph{\text{\$\graph{\text{\$\sincetitt{\$\end{\cutext{\$\graph{\text{\$\sincetitt{\$\end{\cutext{\$\sincetitt{\$\argh{\text{\$\sincetitt{\$\end{\cutext{\$\sincetitt{\$\arghta}}}}}} \endotintion \sincetit{\$\sincetitt{\$\sincetitt{\$\sincetitt{\$\sincetitt{\$\sincetitt{\$\sincetitt{\$\sincetit{\$\sincetitt{\$\sincetitt{\$\sincetitt{\$\sincetitt{\$\sincetit{\$\sincetit{\$\sincetit{\$\sincetitt{\$\sincetitt{\$\sincetitt{\$\sincetitt{\$\sincetitt{\$\sincetitt{\$\sincetitt{\$\sincetitt{\$\sincetitt{\$\sincetitt{\$\sincetitt{\$\sincetit{\$\sincetitt{\$\sincetitt{\$\sincetitt{\$\sincetitt{\$\sincetit{\$\sincetit{\$\sincetitt{\$\sincetitt{\$\sincetitt{\$\sincetitt{\$\sincetit{\$\sincetit{\$\sincetit{\$\sincetitt{\$\sincetitt{\$\sincetit{\$\sincetit{\$\sincetitt{\$\sincetit{\$\sincetitt{\$\sincetitt{\$\sincetit{\$\sincetit{\$\sincetit{\$\sincetit{\$\sincetitt{\$\sincetit{\$\sincetit{\$\sincetit{\$\sincetitt{\$\since                                                                               | \$439,289 | \$419,177 | - 4.6%         | \$435,460 | \$422,624 | - 2.9%         |
| Pct. of Orig. Price Received | 94.0% 94.5% 95.2% 95.1% 94.7% 94.6% 95.2% 96.2% 94.8% 94.8% 95.2% 95.7% Q4-2013 Q2-2014 Q4-2014 Q2-2015 Q4-2015 Q2-2016                                                                                                                                                                                                                                                                                                                                                                                                                                                                                                                                                                                                                                                                                                                                                                                                                                                                                                                                                                                                                                                                                                                                                                                                                                                                                                                                                                                                                                                                                                                                                                                                                                                                                                                                                                                                                                                                                                                                                                                                                                                                                                                                                                                                                                            | 96.2%     | 95.7%     | - 0.5%         | 95.5%     | 95.3%     | - 0.2%         |
| Housing Affordability Index  | 90 85 88 91 93 91 88 85<br>80 78 81 81 Q4-2013 Q2-2014 Q4-2014 Q2-2015 Q4-2015 Q2-2016                                                                                                                                                                                                                                                                                                                                                                                                                                                                                                                                                                                                                                                                                                                                                                                                                                                                                                                                                                                                                                                                                                                                                                                                                                                                                                                                                                                                                                                                                                                                                                                                                                                                                                                                                                                                                                                                                                                                                                                                                                                                                                                                                                                                                                                                             | 81        | 85        | + 4.9%         | 84        | 88        | + 4.8%         |
| Inventory of Homes for Sale  | 440     600     593     556     624     573     530     491     429       Q4-2013     Q2-2014     Q4-2014     Q2-2015     Q4-2015     Q4-2015     Q2-2016                                                                                                                                                                                                                                                                                                                                                                                                                                                                                                                                                                                                                                                                                                                                                                                                                                                                                                                                                                                                                                                                                                                                                                                                                                                                                                                                                                                                                                                                                                                                                                                                                                                                                                                                                                                                                                                                                                                                                                                                                                                                                                                                                                                                          | 573       | 429       | - 25.1%        |           |           |                |
| Months Supply of Inventory   | 6.1 6.6 6.5 5.0 5.6 6.0 5.3 4.6 4.1 3.6  Q4-2013 Q2-2014 Q4-2014 Q2-2015 Q4-2015 Q2-2016                                                                                                                                                                                                                                                                                                                                                                                                                                                                                                                                                                                                                                                                                                                                                                                                                                                                                                                                                                                                                                                                                                                                                                                                                                                                                                                                                                                                                                                                                                                                                                                                                                                                                                                                                                                                                                                                                                                                                                                                                                                                                                                                                                                                                                                                           | 5.3       | 3.6       | - 32.1%        |           |           |                |