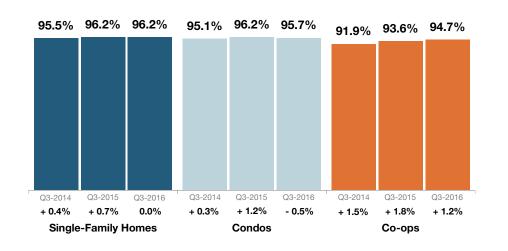

# **Single-Family Homes Market Overview**

**HGMLS**Westchester County

Key metrics for Single-Family Homes Only for the report quarter and for year-to-date (YTD) starting from the first of the year.

| Key Metrics                  | Historical Sparkbars                                                                                                                                                                                                                                                                                                                                                                                                                                                                                                                                                                                                                                                                                                                                                                                                                                                                                                                                                                                                                                                                                                                                                                                                                                                                                                                                                                                                                                                                                                                                                                                                                                                                                                                                                                                                                                                                                                                                                                                                                                                                                                                                                                                                                                                                                                                                               | Q3-2015   | Q3-2016   | Percent Change | YTD 2015  | YTD 2016  | Percent Change |
|------------------------------|--------------------------------------------------------------------------------------------------------------------------------------------------------------------------------------------------------------------------------------------------------------------------------------------------------------------------------------------------------------------------------------------------------------------------------------------------------------------------------------------------------------------------------------------------------------------------------------------------------------------------------------------------------------------------------------------------------------------------------------------------------------------------------------------------------------------------------------------------------------------------------------------------------------------------------------------------------------------------------------------------------------------------------------------------------------------------------------------------------------------------------------------------------------------------------------------------------------------------------------------------------------------------------------------------------------------------------------------------------------------------------------------------------------------------------------------------------------------------------------------------------------------------------------------------------------------------------------------------------------------------------------------------------------------------------------------------------------------------------------------------------------------------------------------------------------------------------------------------------------------------------------------------------------------------------------------------------------------------------------------------------------------------------------------------------------------------------------------------------------------------------------------------------------------------------------------------------------------------------------------------------------------------------------------------------------------------------------------------------------------|-----------|-----------|----------------|-----------|-----------|----------------|
| New Listings                 | 3,607 2,144 2,332 2,310 1,396 2,153<br>Q4-2013 Q2-2014 Q4-2014 Q2-2015 Q4-2015 Q2-2016                                                                                                                                                                                                                                                                                                                                                                                                                                                                                                                                                                                                                                                                                                                                                                                                                                                                                                                                                                                                                                                                                                                                                                                                                                                                                                                                                                                                                                                                                                                                                                                                                                                                                                                                                                                                                                                                                                                                                                                                                                                                                                                                                                                                                                                                             | 2,310     | 2,153     | - 6.8%         | 8,514     | 8,215     | - 3.5%         |
| Pending Sales                | 1,799 1,948 2,138 1,583 1,086 1,370 1,131 1,161 1,471 1,278 1,384 1,583 1,583 1,086 1,086 1,086 1,086 1,086 1,086 1,086 1,086 1,086 1,086 1,086 1,086 1,086 1,086 1,086 1,086 1,086 1,086 1,086 1,086 1,086 1,086 1,086 1,086 1,086 1,086 1,086 1,086 1,086 1,086 1,086 1,086 1,086 1,086 1,086 1,086 1,086 1,086 1,086 1,086 1,086 1,086 1,086 1,086 1,086 1,086 1,086 1,086 1,086 1,086 1,086 1,086 1,086 1,086 1,086 1,086 1,086 1,086 1,086 1,086 1,086 1,086 1,086 1,086 1,086 1,086 1,086 1,086 1,086 1,086 1,086 1,086 1,086 1,086 1,086 1,086 1,086 1,086 1,086 1,086 1,086 1,086 1,086 1,086 1,086 1,086 1,086 1,086 1,086 1,086 1,086 1,086 1,086 1,086 1,086 1,086 1,086 1,086 1,086 1,086 1,086 1,086 1,086 1,086 1,086 1,086 1,086 1,086 1,086 1,086 1,086 1,086 1,086 1,086 1,086 1,086 1,086 1,086 1,086 1,086 1,086 1,086 1,086 1,086 1,086 1,086 1,086 1,086 1,086 1,086 1,086 1,086 1,086 1,086 1,086 1,086 1,086 1,086 1,086 1,086 1,086 1,086 1,086 1,086 1,086 1,086 1,086 1,086 1,086 1,086 1,086 1,086 1,086 1,086 1,086 1,086 1,086 1,086 1,086 1,086 1,086 1,086 1,086 1,086 1,086 1,086 1,086 1,086 1,086 1,086 1,086 1,086 1,086 1,086 1,086 1,086 1,086 1,086 1,086 1,086 1,086 1,086 1,086 1,086 1,086 1,086 1,086 1,086 1,086 1,086 1,086 1,086 1,086 1,086 1,086 1,086 1,086 1,086 1,086 1,086 1,086 1,086 1,086 1,086 1,086 1,086 1,086 1,086 1,086 1,086 1,086 1,086 1,086 1,086 1,086 1,086 1,086 1,086 1,086 1,086 1,086 1,086 1,086 1,086 1,086 1,086 1,086 1,086 1,086 1,086 1,086 1,086 1,086 1,086 1,086 1,086 1,086 1,086 1,086 1,086 1,086 1,086 1,086 1,086 1,086 1,086 1,086 1,086 1,086 1,086 1,086 1,086 1,086 1,086 1,086 1,086 1,086 1,086 1,086 1,086 1,086 1,086 1,086 1,086 1,086 1,086 1,086 1,086 1,086 1,086 1,086 1,086 1,086 1,086 1,086 1,086 1,086 1,086 1,086 1,086 1,086 1,086 1,086 1,086 1,086 1,086 1,086 1,086 1,086 1,086 1,086 1,086 1,086 1,086 1,086 1,086 1,086 1,086 1,086 1,086 1,086 1,086 1,086 1,086 1,086 1,086 1,086 1,086 1,086 1,086 1,086 1,086 1,086 1,086 1,086 1,086 1,086 1,086 1,086 1,086 1,086 1,086 1,086 1,086 1,086 1,086 1,086 1,086                                                                                                                                                                                                                                      | 1,471     | 1,583     | + 7.6%         | 4,580     | 5,105     | + 11.5%        |
| Closed Sales                 | 1,228 933 1,267 1,249 926 1,339 1,406 1,023 1 1,021 Q4-2013 Q2-2014 Q4-2014 Q2-2015 Q4-2015 Q2-2016                                                                                                                                                                                                                                                                                                                                                                                                                                                                                                                                                                                                                                                                                                                                                                                                                                                                                                                                                                                                                                                                                                                                                                                                                                                                                                                                                                                                                                                                                                                                                                                                                                                                                                                                                                                                                                                                                                                                                                                                                                                                                                                                                                                                                                                                | 2,067     | 2,112     | + 2.2%         | 4,332     | 4,786     | + 10.5%        |
| Days on Market               | 174 183<br>110 83 103 119 92 74 90 103 85 74<br>Q4-2013 Q2-2014 Q4-2014 Q2-2015 Q4-2015 Q2-2016                                                                                                                                                                                                                                                                                                                                                                                                                                                                                                                                                                                                                                                                                                                                                                                                                                                                                                                                                                                                                                                                                                                                                                                                                                                                                                                                                                                                                                                                                                                                                                                                                                                                                                                                                                                                                                                                                                                                                                                                                                                                                                                                                                                                                                                                    | 74        | 74        | 0.0%           | 89        | 84        | - 5.6%         |
| Median Sales Price           | \$660,000 \$600,000 \$665,000 \$666,000 \$666,000 \$666,000 \$666,000 \$666,000 \$666,000 \$666,000 \$666,000 \$666,000 \$666,000 \$666,000 \$666,000 \$666,000 \$666,000 \$666,000 \$666,000 \$666,000 \$666,000 \$666,000 \$666,000 \$666,000 \$666,000 \$666,000 \$666,000 \$666,000 \$666,000 \$666,000 \$666,000 \$666,000 \$666,000 \$666,000 \$666,000 \$666,000 \$666,000 \$666,000 \$666,000 \$666,000 \$666,000 \$666,000 \$666,000 \$666,000 \$666,000 \$666,000 \$666,000 \$666,000 \$666,000 \$666,000 \$666,000 \$666,000 \$666,000 \$666,000 \$666,000 \$666,000 \$666,000 \$666,000 \$666,000 \$666,000 \$666,000 \$666,000 \$666,000 \$666,000 \$666,000 \$666,000 \$666,000 \$666,000 \$666,000 \$666,000 \$666,000 \$666,000 \$666,000 \$666,000 \$666,000 \$666,000 \$666,000 \$666,000 \$666,000 \$666,000 \$666,000 \$666,000 \$666,000 \$666,000 \$666,000 \$666,000 \$666,000 \$666,000 \$666,000 \$666,000 \$666,000 \$666,000 \$666,000 \$666,000 \$666,000 \$666,000 \$666,000 \$666,000 \$666,000 \$666,000 \$666,000 \$666,000 \$666,000 \$666,000 \$666,000 \$666,000 \$666,000 \$666,000 \$666,000 \$666,000 \$666,000 \$666,000 \$666,000 \$666,000 \$666,000 \$666,000 \$666,000 \$666,000 \$666,000 \$666,000 \$666,000 \$666,000 \$666,000 \$666,000 \$666,000 \$666,000 \$666,000 \$666,000 \$666,000 \$666,000 \$666,000 \$666,000 \$666,000 \$666,000 \$666,000 \$666,000 \$666,000 \$666,000 \$666,000 \$666,000 \$666,000 \$666,000 \$666,000 \$666,000 \$666,000 \$666,000 \$666,000 \$666,000 \$666,000 \$666,000 \$666,000 \$666,000 \$666,000 \$666,000 \$666,000 \$666,000 \$666,000 \$666,000 \$666,000 \$666,000 \$666,000 \$666,000 \$666,000 \$666,000 \$666,000 \$666,000 \$666,000 \$666,000 \$666,000 \$666,000 \$666,000 \$666,000 \$666,000 \$666,000 \$666,000 \$666,000 \$666,000 \$666,000 \$666,000 \$666,000 \$666,000 \$666,000 \$666,000 \$666,000 \$666,000 \$666,000 \$666,000 \$666,000 \$666,000 \$666,000 \$666,000 \$666,000 \$666,000 \$666,000 \$666,000 \$666,000 \$666,000 \$666,000 \$666,000 \$666,000 \$666,000 \$666,000 \$666,000 \$666,000 \$666,000 \$666,000 \$666,000 \$666,000 \$666,000 \$666,000 \$666,000 \$666,000 \$666,000 \$666,000 \$666,000 \$666,000 \$666,000 \$666,000 \$666,000 \$666,000 \$666,000 \$666,000 \$666,000 \$666,000 \$666,000 \$666,000 \$666,000 \$66 | \$676,500 | \$668,500 | - 1.2%         | \$659,850 | \$640,000 | - 3.0%         |
| Average Sales Price          | Q4-2013 Q2-2014 Q4-2014 Q2-2015 Q4-2015 Q2-2016                                                                                                                                                                                                                                                                                                                                                                                                                                                                                                                                                                                                                                                                                                                                                                                                                                                                                                                                                                                                                                                                                                                                                                                                                                                                                                                                                                                                                                                                                                                                                                                                                                                                                                                                                                                                                                                                                                                                                                                                                                                                                                                                                                                                                                                                                                                    | \$893,700 | \$867,211 | - 3.0%         | \$870,094 | \$837,409 | - 3.8%         |
| Pct. of Orig. Price Received | 93.1% 93.1% 95.5% 95.5% 95.8% 96.2% 93.9% 93.1% 96.2% 96.2% 93.1% 93.1% Q4-2014 Q2-2015 Q4-2015 Q2-2016                                                                                                                                                                                                                                                                                                                                                                                                                                                                                                                                                                                                                                                                                                                                                                                                                                                                                                                                                                                                                                                                                                                                                                                                                                                                                                                                                                                                                                                                                                                                                                                                                                                                                                                                                                                                                                                                                                                                                                                                                                                                                                                                                                                                                                                            | 96.2%     | 96.2%     | 0.0%           | 95.2%     | 95.3%     | + 0.1%         |
| Housing Affordability Index  | 52 52 52 54 54 48 47 45 Q4-2013 Q2-2014 Q4-2014 Q2-2015 Q4-2015 Q2-2016                                                                                                                                                                                                                                                                                                                                                                                                                                                                                                                                                                                                                                                                                                                                                                                                                                                                                                                                                                                                                                                                                                                                                                                                                                                                                                                                                                                                                                                                                                                                                                                                                                                                                                                                                                                                                                                                                                                                                                                                                                                                                                                                                                                                                                                                                            | 45        | 47        | + 4.4%         | 46        | 49        | + 6.5%         |
| Inventory of Homes for Sale  | 2,431                                                                                                                                                                                                                                                                                                                                                                                                                                                                                                                                                                                                                                                                                                                                                                                                                                                                                                                                                                                                                                                                                                                                                                                                                                                                                                                                                                                                                                                                                                                                                                                                                                                                                                                                                                                                                                                                                                                                                                                                                                                                                                                                                                                                                                                                                                                                                              | 3,688     | 2,927     | - 20.6%        |           |           |                |
| Months Supply of Inventory   | 8.9 8.2 8.5 7.7<br>5.2 6.7 5.3 6.3 5.1 6.3 6.6 5.5<br>Q4-2013 Q2-2014 Q4-2014 Q2-2015 Q4-2015 Q2-2016                                                                                                                                                                                                                                                                                                                                                                                                                                                                                                                                                                                                                                                                                                                                                                                                                                                                                                                                                                                                                                                                                                                                                                                                                                                                                                                                                                                                                                                                                                                                                                                                                                                                                                                                                                                                                                                                                                                                                                                                                                                                                                                                                                                                                                                              | 7.7       | 5.5       | - 28.6%        |           |           |                |

### **Condos Market Overview**

Key metrics for Condominiums Only for the report quarter and for year-to-date (YTD) starting from the first of the year.

| Key Metrics                  | Historical Sparkbars                                                                                                                                                                                                                                                                                                                                                                                                                                                                                                                                                                                                                                                                                                                                                                                                                                                                                                                                                                                                                                                                                                                                                                                                                                                                                                                                                                                                                                                                                                                                                                                                                                                                                                                                                                                                                                                                                                                                                                                                                                                                                                                                                                                                                                                                                                                                               | Q3-2015   | Q3-2016   | Percent Change | YTD 2015  | YTD 2016  | Percent Change |
|------------------------------|--------------------------------------------------------------------------------------------------------------------------------------------------------------------------------------------------------------------------------------------------------------------------------------------------------------------------------------------------------------------------------------------------------------------------------------------------------------------------------------------------------------------------------------------------------------------------------------------------------------------------------------------------------------------------------------------------------------------------------------------------------------------------------------------------------------------------------------------------------------------------------------------------------------------------------------------------------------------------------------------------------------------------------------------------------------------------------------------------------------------------------------------------------------------------------------------------------------------------------------------------------------------------------------------------------------------------------------------------------------------------------------------------------------------------------------------------------------------------------------------------------------------------------------------------------------------------------------------------------------------------------------------------------------------------------------------------------------------------------------------------------------------------------------------------------------------------------------------------------------------------------------------------------------------------------------------------------------------------------------------------------------------------------------------------------------------------------------------------------------------------------------------------------------------------------------------------------------------------------------------------------------------------------------------------------------------------------------------------------------------|-----------|-----------|----------------|-----------|-----------|----------------|
| New Listings                 | 304                                                                                                                                                                                                                                                                                                                                                                                                                                                                                                                                                                                                                                                                                                                                                                                                                                                                                                                                                                                                                                                                                                                                                                                                                                                                                                                                                                                                                                                                                                                                                                                                                                                                                                                                                                                                                                                                                                                                                                                                                                                                                                                                                                                                                                                                                                                                                                | 491       | 424       | - 13.6%        | 1,580     | 1,496     | - 5.3%         |
| Pending Sales                | 351 312 268 260 317 290 354<br>Q4-2013 Q2-2014 Q4-2014 Q2-2015 Q4-2015 Q2-2016                                                                                                                                                                                                                                                                                                                                                                                                                                                                                                                                                                                                                                                                                                                                                                                                                                                                                                                                                                                                                                                                                                                                                                                                                                                                                                                                                                                                                                                                                                                                                                                                                                                                                                                                                                                                                                                                                                                                                                                                                                                                                                                                                                                                                                                                                     | 374       | 354       | - 5.3%         | 1,032     | 1,097     | + 6.3%         |
| Closed Sales                 | 270 275 338 307 245 311 403 357 282 379 403  Q4-2013 Q2-2014 Q4-2014 Q2-2015 Q4-2015 Q2-2016                                                                                                                                                                                                                                                                                                                                                                                                                                                                                                                                                                                                                                                                                                                                                                                                                                                                                                                                                                                                                                                                                                                                                                                                                                                                                                                                                                                                                                                                                                                                                                                                                                                                                                                                                                                                                                                                                                                                                                                                                                                                                                                                                                                                                                                                       | 403       | 403       | 0.0%           | 959       | 1,064     | + 10.9%        |
| Days on Market               | 156 164  108 81 91 101 90 74 81 91 79 74  Q4-2013 Q2-2014 Q4-2014 Q2-2015 Q4-2015 Q2-2016                                                                                                                                                                                                                                                                                                                                                                                                                                                                                                                                                                                                                                                                                                                                                                                                                                                                                                                                                                                                                                                                                                                                                                                                                                                                                                                                                                                                                                                                                                                                                                                                                                                                                                                                                                                                                                                                                                                                                                                                                                                                                                                                                                                                                                                                          | 74        | 74        | 0.0%           | 86        | 80        | - 7.0%         |
| Median Sales Price           | \$255.000 \$255.000 \$255.000 \$255.000 \$255.000 \$255.000 \$255.000 \$255.000 \$255.000 \$255.000 \$255.000 \$255.000 \$255.000 \$255.000 \$255.000 \$255.000 \$255.000 \$255.000 \$255.000 \$255.000 \$255.000 \$255.000 \$255.000 \$255.000 \$255.000 \$255.000 \$255.000 \$255.000 \$255.000 \$255.000 \$255.000 \$255.000 \$255.000 \$255.000 \$255.000 \$255.000 \$255.000 \$255.000 \$255.000 \$255.000 \$255.000 \$255.000 \$255.000 \$255.000 \$255.000 \$255.000 \$255.000 \$255.000 \$255.000 \$255.000 \$255.000 \$255.000 \$255.000 \$255.000 \$255.000 \$255.000 \$255.000 \$255.000 \$255.000 \$255.000 \$255.000 \$255.000 \$255.000 \$255.000 \$255.000 \$255.000 \$255.000 \$255.000 \$255.000 \$255.000 \$255.000 \$255.000 \$255.000 \$255.000 \$255.000 \$255.000 \$255.000 \$255.000 \$255.000 \$255.000 \$255.000 \$255.000 \$255.000 \$255.000 \$255.000 \$255.000 \$255.000 \$255.000 \$255.000 \$255.000 \$255.000 \$255.000 \$255.000 \$255.000 \$255.000 \$255.000 \$255.000 \$255.000 \$255.000 \$255.000 \$255.000 \$255.000 \$255.000 \$255.000 \$255.000 \$255.000 \$255.000 \$255.000 \$255.000 \$255.000 \$255.000 \$255.000 \$255.000 \$255.000 \$255.000 \$255.000 \$255.000 \$255.000 \$255.000 \$255.000 \$255.000 \$255.000 \$255.000 \$255.000 \$255.000 \$255.000 \$255.000 \$255.000 \$255.000 \$255.000 \$255.000 \$255.000 \$255.000 \$255.000 \$255.000 \$255.000 \$255.000 \$255.000 \$255.000 \$255.000 \$255.000 \$255.000 \$255.000 \$255.000 \$255.000 \$255.000 \$255.000 \$255.000 \$255.000 \$255.000 \$255.000 \$255.000 \$255.000 \$255.000 \$255.000 \$255.000 \$255.000 \$255.000 \$255.000 \$255.000 \$255.000 \$255.000 \$255.000 \$255.000 \$255.000 \$255.000 \$255.000 \$255.000 \$255.000 \$255.000 \$255.000 \$255.000 \$255.000 \$255.000 \$255.000 \$255.000 \$255.000 \$255.000 \$255.000 \$255.000 \$255.000 \$255.000 \$255.000 \$255.000 \$255.000 \$255.000 \$255.000 \$255.000 \$255.000 \$255.000 \$255.000 \$255.000 \$255.000 \$255.000 \$255.000 \$255.000 \$255.000 \$255.000 \$255.000 \$255.000 \$255.000 \$255.000 \$255.000 \$255.000 \$255.000 \$255.000 \$255.000 \$255.000 \$255.000 \$255.000 \$255.000 \$255.000 \$255.000 \$255.000 \$255.000 \$255.000 \$255.000 \$255.000 \$255.000 \$255.000 \$255.000 \$255.000 \$255.000 \$255.000 \$255.000 \$255.000 \$255.000 \$25 | \$373,000 | \$369,000 | - 1.1%         | \$360,000 | \$357,750 | - 0.6%         |
| Average Sales Price          | \$\frac{\text{\$\graph{\text{\$\graph{\text{\$\graph{\text{\$\graph{\text{\$\graph{\text{\$\graph{\text{\$\graph{\text{\$\graph{\text{\$\graph{\text{\$\graph{\text{\$\graph{\text{\$\graph{\text{\$\graph{\text{\$\graph{\text{\$\graph{\text{\$\graph{\text{\$\graph{\text{\$\graph{\text{\$\graph{\text{\$\graph{\text{\$\graph{\text{\$\graph{\text{\$\graph{\text{\$\graph{\text{\$\graph{\text{\$\graph{\text{\$\graph{\text{\$\graph{\text{\$\graph{\text{\$\graph{\text{\$\graph{\text{\$\graph{\text{\$\graph{\text{\$\graph{\text{\$\graph{\text{\$\graph{\text{\$\graph{\text{\$\graph{\text{\$\graph{\text{\$\graph{\text{\$\graph{\text{\$\graph{\text{\$\graph{\text{\$\graph{\text{\$\graph{\text{\$\graph{\text{\$\graph{\text{\$\graph{\text{\$\graph{\text{\$\singtitt{\$\singth{\text{\$\graph{\text{\$\graph{\text{\$\graph{\text{\$\graph{\text{\$\graph{\text{\$\graph{\text{\$\graph{\text{\$\graph{\text{\$\graph{\text{\$\graph{\text{\$\graph{\text{\$\graph{\text{\$\graph{\text{\$\graph{\text{\$\graph{\text{\$\graph{\text{\$\graph{\text{\$\graph{\text{\$\graph{\text{\$\graph{\text{\$\graph{\text{\$\graph{\text{\$\graph{\text{\$\graph{\text{\$\graph{\text{\$\graph{\text{\$\graph{\text{\$\graph{\text{\$\graph{\text{\$\graph{\text{\$\graph{\text{\$\graph{\text{\$\graph{\text{\$\graph{\text{\$\graph{\text{\$\sincetitt{\$\end{\cutext{\$\graph{\text{\$\sincetitt{\$\end{\cutext{\$\sincetitt{\$\argh{\text{\$\sincetitt{\$\end{\cutext{\$\sincetitt{\$\arghta}}}}}} \endotintion \sincetit{\$\sincetitt{\$\sincetitt{\$\sincetitt{\$\sincetitt{\$\sincetitt{\$\sincetitt{\$\sincetit{\$\sincetitt{\$\sincetitt{\$\sincetitt{\$\sincetitt{\$\sincetit{\$\sincetit{\$\sincetit{\$\sincetitt{\$\sincetitt{\$\sincetitt{\$\sincetitt{\$\sincetitt{\$\sincetitt{\$\sincetitt{\$\sincetitt{\$\sincetitt{\$\sincetitt{\$\sincetitt{\$\sincetit{\$\sincetitt{\$\sincetitt{\$\sincetitt{\$\sincetitt{\$\sincetit{\$\sincetit{\$\sincetitt{\$\sincetitt{\$\sincetitt{\$\sincetitt{\$\sincetit{\$\sincetit{\$\sincetit{\$\sincetitt{\$\sincetitt{\$\sincetit{\$\sincetit{\$\sincetitt{\$\sincetit{\$\sincetitt{\$\sincetitt{\$\sincetit{\$\sincetit{\$\sincetit{\$\sincetit{\$\sincetitt{\$\sincetit{\$\sincetit{\$\sincetit{\$\sincetitt{\$\since                                                                               | \$439,289 | \$419,177 | - 4.6%         | \$435,460 | \$422,624 | - 2.9%         |
| Pct. of Orig. Price Received | 94.0% 94.5% 95.2% 95.1% 94.7% 94.6% 95.2% 96.2% 94.8% 94.8% 95.2% 95.7% Q4-2013 Q2-2014 Q4-2014 Q2-2015 Q4-2015 Q2-2016                                                                                                                                                                                                                                                                                                                                                                                                                                                                                                                                                                                                                                                                                                                                                                                                                                                                                                                                                                                                                                                                                                                                                                                                                                                                                                                                                                                                                                                                                                                                                                                                                                                                                                                                                                                                                                                                                                                                                                                                                                                                                                                                                                                                                                            | 96.2%     | 95.7%     | - 0.5%         | 95.5%     | 95.3%     | - 0.2%         |
| Housing Affordability Index  | 90 85 88 91 93 91 88 85<br>80 78 81 81 Q4-2013 Q2-2014 Q4-2014 Q2-2015 Q4-2015 Q2-2016                                                                                                                                                                                                                                                                                                                                                                                                                                                                                                                                                                                                                                                                                                                                                                                                                                                                                                                                                                                                                                                                                                                                                                                                                                                                                                                                                                                                                                                                                                                                                                                                                                                                                                                                                                                                                                                                                                                                                                                                                                                                                                                                                                                                                                                                             | 81        | 85        | + 4.9%         | 84        | 88        | + 4.8%         |
| Inventory of Homes for Sale  | 440     600     593     556     624     573     530     491     429       Q4-2013     Q2-2014     Q4-2014     Q2-2015     Q4-2015     Q4-2015     Q2-2016                                                                                                                                                                                                                                                                                                                                                                                                                                                                                                                                                                                                                                                                                                                                                                                                                                                                                                                                                                                                                                                                                                                                                                                                                                                                                                                                                                                                                                                                                                                                                                                                                                                                                                                                                                                                                                                                                                                                                                                                                                                                                                                                                                                                          | 573       | 429       | - 25.1%        |           |           |                |
| Months Supply of Inventory   | 6.1 6.6 6.5 5.0 5.6 6.0 5.3 4.6 4.1 3.6  Q4-2013 Q2-2014 Q4-2014 Q2-2015 Q4-2015 Q2-2016                                                                                                                                                                                                                                                                                                                                                                                                                                                                                                                                                                                                                                                                                                                                                                                                                                                                                                                                                                                                                                                                                                                                                                                                                                                                                                                                                                                                                                                                                                                                                                                                                                                                                                                                                                                                                                                                                                                                                                                                                                                                                                                                                                                                                                                                           | 5.3       | 3.6       | - 32.1%        |           |           |                |