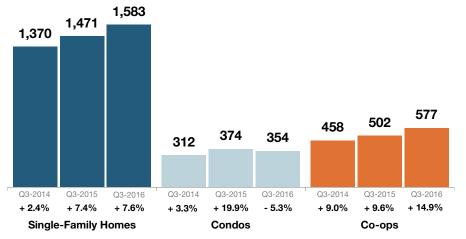

dos | Co-ops |
|---------|---------------------|--------|--------|
| Q4-2013 | 1,301               | 304    | 600    |
| Q1-2014 | 2,437               | 446    | 818    |
| Q2-2014 | 3,607               | 564    | 963    |
| Q3-2014 | 2,144               | 479    | 752    |
| Q4-2014 | 1,227               | 351    | 549    |
| Q1-2015 | 2,332               | 476    | 761    |
| Q2-2015 | 3,872               | 613    | 921    |
| Q3-2015 | 2,310               | 491    | 718    |
| Q4-2015 | 1,396               | 328    | 511    |
| Q1-2016 | 2,799               | 517    | 806    |
| Q2-2016 | 3,263               | 555    | 837    |
| Q3-2016 | 2,153               | 424    | 686    |

## **Pending Sales**

A count of the properties on which offers have been accepted in a given guarter.









#### **Historical Pending Sales by Quarter**



| Quarter | Single-Family Homes | Condos | Co-ops |
|---------|---------------------|--------|--------|
| Q4-2013 | 1,153               | 242    | 354    |
| Q1-2014 | 1,086               | 191    | 370    |
| Q2-2014 | 1,799               | 351    | 490    |
| Q3-2014 | 1,370               | 312    | 458    |
| Q4-2014 | 1,131               | 268    | 424    |
| Q1-2015 | 1,161               | 260    | 391    |
| Q2-2015 | 1,948               | 398    | 546    |
| Q3-2015 | 1,471               | 374    | 502    |
| Q4-2015 | 1,278               | 317    | 417    |
| Q1-2016 | 1,384               | 290    | 469    |
| Q2-2016 | 2,138               | 453    | 582    |
| Q3-2016 | 1,583               | 354    | 577    |

### **Closed Sales*