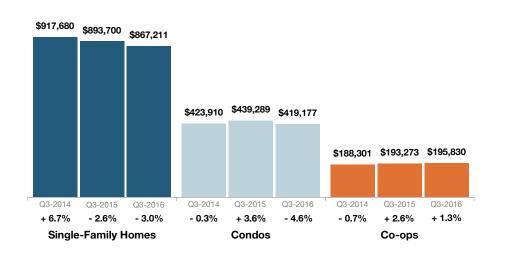

# **Single-Family Homes Market Overview**

**HGMLS**Westchester County

Key metrics for Single-Family Homes Only for the report quarter and for year-to-date (YTD) starting from the first of the year.

| Key Metrics                  | Historical Sparkbars                                                                                                                                                                                                                                                                                                                                                                                                                                                                                                                                                                                                                                                                                                                                                                                                                                                                                                                                                                                                                                                                                                                                                                                                                                                                                                                                                                                                                                                                                                                                                                                                                                                                                                                                                                                                                                                                                                                                                                                                                                                                                                                                                                                                                                                                                                                                               | Q3-2015   | Q3-2016   | Percent Change | YTD 2015  | YTD 2016  | Percent Change |
|------------------------------|--------------------------------------------------------------------------------------------------------------------------------------------------------------------------------------------------------------------------------------------------------------------------------------------------------------------------------------------------------------------------------------------------------------------------------------------------------------------------------------------------------------------------------------------------------------------------------------------------------------------------------------------------------------------------------------------------------------------------------------------------------------------------------------------------------------------------------------------------------------------------------------------------------------------------------------------------------------------------------------------------------------------------------------------------------------------------------------------------------------------------------------------------------------------------------------------------------------------------------------------------------------------------------------------------------------------------------------------------------------------------------------------------------------------------------------------------------------------------------------------------------------------------------------------------------------------------------------------------------------------------------------------------------------------------------------------------------------------------------------------------------------------------------------------------------------------------------------------------------------------------------------------------------------------------------------------------------------------------------------------------------------------------------------------------------------------------------------------------------------------------------------------------------------------------------------------------------------------------------------------------------------------------------------------------------------------------------------------------------------------|-----------|-----------|----------------|-----------|-----------|----------------|
| New Listings                 | 3,607 2,144 2,332 2,310 1,396 2,153<br>Q4-2013 Q2-2014 Q4-2014 Q2-2015 Q4-2015 Q2-2016                                                                                                                                                                                                                                                                                                                                                                                                                                                                                                                                                                                                                                                                                                                                                                                                                                                                                                                                                                                                                                                                                                                                                                                                                                                                                                                                                                                                                                                                                                                                                                                                                                                                                                                                                                                                                                                                                                                                                                                                                                                                                                                                                                                                                                                                             | 2,310     | 2,153     | - 6.8%         | 8,514     | 8,215     | - 3.5%         |
| Pending Sales                | 1,799 1,948 2,138 1,583 1,086 1,370 1,131 1,161 1,471 1,278 1,384 1,583 1,583 1,086 1,086 1,086 1,086 1,086 1,086 1,086 1,086 1,086 1,086 1,086 1,086 1,086 1,086 1,086 1,086 1,086 1,086 1,086 1,086 1,086 1,086 1,086 1,086 1,086 1,086 1,086 1,086 1,086 1,086 1,086 1,086 1,086 1,086 1,086 1,086 1,086 1,086 1,086 1,086 1,086 1,086 1,086 1,086 1,086 1,086 1,086 1,086 1,086 1,086 1,086 1,086 1,086 1,086 1,086 1,086 1,086 1,086 1,086 1,086 1,086 1,086 1,086 1,086 1,086 1,086 1,086 1,086 1,086 1,086 1,086 1,086 1,086 1,086 1,086 1,086 1,086 1,086 1,086 1,086 1,086 1,086 1,086 1,086 1,086 1,086 1,086 1,086 1,086 1,086 1,086 1,086 1,086 1,086 1,086 1,086 1,086 1,086 1,086 1,086 1,086 1,086 1,086 1,086 1,086 1,086 1,086 1,086 1,086 1,086 1,086 1,086 1,086 1,086 1,086 1,086 1,086 1,086 1,086 1,086 1,086 1,086 1,086 1,086 1,086 1,086 1,086 1,086 1,086 1,086 1,086 1,086 1,086 1,086 1,086 1,086 1,086 1,086 1,086 1,086 1,086 1,086 1,086 1,086 1,086 1,086 1,086 1,086 1,086 1,086 1,086 1,086 1,086 1,086 1,086 1,086 1,086 1,086 1,086 1,086 1,086 1,086 1,086 1,086 1,086 1,086 1,086 1,086 1,086 1,086 1,086 1,086 1,086 1,086 1,086 1,086 1,086 1,086 1,086 1,086 1,086 1,086 1,086 1,086 1,086 1,086 1,086 1,086 1,086 1,086 1,086 1,086 1,086 1,086 1,086 1,086 1,086 1,086 1,086 1,086 1,086 1,086 1,086 1,086 1,086 1,086 1,086 1,086 1,086 1,086 1,086 1,086 1,086 1,086 1,086 1,086 1,086 1,086 1,086 1,086 1,086 1,086 1,086 1,086 1,086 1,086 1,086 1,086 1,086 1,086 1,086 1,086 1,086 1,086 1,086 1,086 1,086 1,086 1,086 1,086 1,086 1,086 1,086 1,086 1,086 1,086 1,086 1,086 1,086 1,086 1,086 1,086 1,086 1,086 1,086 1,086 1,086 1,086 1,086 1,086 1,086 1,086 1,086 1,086 1,086 1,086 1,086 1,086 1,086 1,086 1,086 1,086 1,086 1,086 1,086 1,086 1,086 1,086 1,086 1,086 1,086 1,086 1,086 1,086 1,086 1,086 1,086 1,086 1,086 1,086 1,086 1,086 1,086 1,086 1,086 1,086 1,086 1,086 1,086 1,086 1,086 1,086 1,086 1,086 1,086 1,086 1,086 1,086 1,086 1,086 1,086 1,086 1,086 1,086 1,086 1,086 1,086 1,086 1,086 1,086 1,086 1,086 1,086 1,086 1,086 1,086 1,086 1,086                                                                                                                                                                                                                                      | 1,471     | 1,583     | + 7.6%         | 4,580     | 5,105     | + 11.5%        |
| Closed Sales                 | 1,228 933 1,267 1,249 926 1,339 1,406 1,023 1 1,021 Q4-2013 Q2-2014 Q4-2014 Q2-2015 Q4-2015 Q2-2016                                                                                                                                                                                                                                                                                                                                                                                                                                                                                                                                                                                                                                                                                                                                                                                                                                                                                                                                                                                                                                                                                                                                                                                                                                                                                                                                                                                                                                                                                                                                                                                                                                                                                                                                                                                                                                                                                                                                                                                                                                                                                                                                                                                                                                                                | 2,067     | 2,112     | + 2.2%         | 4,332     | 4,786     | + 10.5%        |
| Days on Market               | 174 183<br>110 83 103 119 92 74 90 103 85 74<br>Q4-2013 Q2-2014 Q4-2014 Q2-2015 Q4-2015 Q2-2016                                                                                                                                                                                                                                                                                                                                                                                                                                                                                                                                                                                                                                                                                                                                                                                                                                                                                                                                                                                                                                                                                                                                                                                                                                                                                                                                                                                                                                                                                                                                                                                                                                                                                                                                                                                                                                                                                                                                                                                                                                                                                                                                                                                                                                                                    | 74        | 74        | 0.0%           | 89        | 84        | - 5.6%         |
| Median Sales Price           | \$660,000 \$600,000 \$665,000 \$666,000 \$666,000 \$666,000 \$666,000 \$666,000 \$666,000 \$666,000 \$666,000 \$666,000 \$666,000 \$666,000 \$666,000 \$666,000 \$666,000 \$666,000 \$666,000 \$666,000 \$666,000 \$666,000 \$666,000 \$666,000 \$666,000 \$666,000 \$666,000 \$666,000 \$666,000 \$666,000 \$666,000 \$666,000 \$666,000 \$666,000 \$666,000 \$666,000 \$666,000 \$666,000 \$666,000 \$666,000 \$666,000 \$666,000 \$666,000 \$666,000 \$666,000 \$666,000 \$666,000 \$666,000 \$666,000 \$666,000 \$666,000 \$666,000 \$666,000 \$666,000 \$666,000 \$666,000 \$666,000 \$666,000 \$666,000 \$666,000 \$666,000 \$666,000 \$666,000 \$666,000 \$666,000 \$666,000 \$666,000 \$666,000 \$666,000 \$666,000 \$666,000 \$666,000 \$666,000 \$666,000 \$666,000 \$666,000 \$666,000 \$666,000 \$666,000 \$666,000 \$666,000 \$666,000 \$666,000 \$666,000 \$666,000 \$666,000 \$666,000 \$666,000 \$666,000 \$666,000 \$666,000 \$666,000 \$666,000 \$666,000 \$666,000 \$666,000 \$666,000 \$666,000 \$666,000 \$666,000 \$666,000 \$666,000 \$666,000 \$666,000 \$666,000 \$666,000 \$666,000 \$666,000 \$666,000 \$666,000 \$666,000 \$666,000 \$666,000 \$666,000 \$666,000 \$666,000 \$666,000 \$666,000 \$666,000 \$666,000 \$666,000 \$666,000 \$666,000 \$666,000 \$666,000 \$666,000 \$666,000 \$666,000 \$666,000 \$666,000 \$666,000 \$666,000 \$666,000 \$666,000 \$666,000 \$666,000 \$666,000 \$666,000 \$666,000 \$666,000 \$666,000 \$666,000 \$666,000 \$666,000 \$666,000 \$666,000 \$666,000 \$666,000 \$666,000 \$666,000 \$666,000 \$666,000 \$666,000 \$666,000 \$666,000 \$666,000 \$666,000 \$666,000 \$666,000 \$666,000 \$666,000 \$666,000 \$666,000 \$666,000 \$666,000 \$666,000 \$666,000 \$666,000 \$666,000 \$666,000 \$666,000 \$666,000 \$666,000 \$666,000 \$666,000 \$666,000 \$666,000 \$666,000 \$666,000 \$666,000 \$666,000 \$666,000 \$666,000 \$666,000 \$666,000 \$666,000 \$666,000 \$666,000 \$666,000 \$666,000 \$666,000 \$666,000 \$666,000 \$666,000 \$666,000 \$666,000 \$666,000 \$666,000 \$666,000 \$666,000 \$666,000 \$666,000 \$666,000 \$666,000 \$666,000 \$666,000 \$666,000 \$666,000 \$666,000 \$666,000 \$666,000 \$666,000 \$666,000 \$666,000 \$666,000 \$666,000 \$666,000 \$666,000 \$666,000 \$666,000 \$666,000 \$666,000 \$666,000 \$666,000 \$666,000 \$666,000 \$666,000 \$66 | \$676,500 | \$668,500 | - 1.2%         | \$659,850 | \$640,000 | - 3.0%         |
| Average Sales Price          | Q4-2013 Q2-2014 Q4-2014 Q2-2015 Q4-2015 Q2-2016                                                                                                                                                                                                                                                                                                                                                                                                                                                                                                                                                                                                                                                                                                                                                                                                                                                                                                                                                                                                                                                                                                                                                                                                                                                                                                                                                                                                                                                                                                                                                                                                                                                                                                                                                                                                                                                                                                                                                                                                                                                                                                                                                                                                                                                                                                                    | \$893,700 | \$867,211 | - 3.0%         | \$870,094 | \$837,409 | - 3.8%         |
| Pct. of Orig. Price Received | 93.1% 93.1% 95.5% 95.5% 95.8% 96.2% 93.9% 93.1% 96.2% 96.2% 93.1% 93.1% Q4-2014 Q2-2015 Q4-2015 Q2-2016                                                                                                                                                                                                                                                                                                                                                                                                                                                                                                                                                                                                                                                                                                                                                                                                                                                                                                                                                                                                                                                                                                                                                                                                                                                                                                                                                                                                                                                                                                                                                                                                                                                                                                                                                                                                                                                                                                                                                                                                                                                                                                                                                                                                                                                            | 96.2%     | 96.2%     | 0.0%           | 95.2%     | 95.3%     | + 0.1%         |
| Housing Affordability Index  | 52 52 52 54 54 48 47 45 Q4-2013 Q2-2014 Q4-2014 Q2-2015 Q4-2015 Q2-2016                                                                                                                                                                                                                                                                                                                                                                                                                                                                                                                                                                                                                                                                                                                                                                                                                                                                                                                                                                                                                                                                                                                                                                                                                                                                                                                                                                                                                                                                                                                                                                                                                                                                                                                                                                                                                                                                                                                                                                                                                                                                                                                                                                                                                                                                                            | 45        | 47        | + 4.4%         | 46        | 49        | + 6.5%         |
| Inventory of Homes for Sale  | 2,431                                                                                                                                                                                                                                                                                                                                                                                                                                                                                                                                                                                                                                                                                                                                                                                                                                                                                                                                                                                                                                                                                                                                                                                                                                                                                                                                                                                                                                                                                                                                                                                                                                                                                                                                                                                                                                                                                                                                                                                                                                                                                                                                                                                                                                                                                                                                                              | 3,688     | 2,927     | - 20.6%        |           |           |                |
| Months Supply of Inventory   | 8.9 8.2 8.5 7.7<br>5.2 6.7 5.3 6.3 5.1 6.3 6.6 5.5<br>Q4-2013 Q2-2014 Q4-2014 Q2-2015 Q4-2015 Q2-2016                                                                                                                                                                                                                                                                                                                                                                                                                                                                                                                                                                                                                                                                                                                                                                                                                                                                                                                                                                                                                                                                                                                                                                                                                                                                                                                                                                                                                                                                                                                                                                                                                                                                                                                                                                                                                                                                                                                                                                                                                                                                                                                                                                                                                                                              | 7.7       | 5.5       | - 28.6%        |           |           |                |

### **Condos Market Overview**

Key metrics for Condominiums Only for the report quarter and for year-to-date (YTD) starting from the first of the year.

| Key Metrics                  | Historical Sparkbars                                                                                                                                                                                                                                                                                                                                                                                                                                                                                                                                                                                                                                                                                                                                                                                                                                                                                                                                                                                                                                                                                                                                                                                                                                                                                                                                                                                                                                                                                                                                                                                                                                                                                                                                                                                                                                                                                                                                                                                                                                                                                                                                                                                                                                                                                                                                               | Q3-2015   | Q3-2016   | Percent Change | YTD 2015  | YTD 2016  | Percent Change |
|------------------------------|--------------------------------------------------------------------------------------------------------------------------------------------------------------------------------------------------------------------------------------------------------------------------------------------------------------------------------------------------------------------------------------------------------------------------------------------------------------------------------------------------------------------------------------------------------------------------------------------------------------------------------------------------------------------------------------------------------------------------------------------------------------------------------------------------------------------------------------------------------------------------------------------------------------------------------------------------------------------------------------------------------------------------------------------------------------------------------------------------------------------------------------------------------------------------------------------------------------------------------------------------------------------------------------------------------------------------------------------------------------------------------------------------------------------------------------------------------------------------------------------------------------------------------------------------------------------------------------------------------------------------------------------------------------------------------------------------------------------------------------------------------------------------------------------------------------------------------------------------------------------------------------------------------------------------------------------------------------------------------------------------------------------------------------------------------------------------------------------------------------------------------------------------------------------------------------------------------------------------------------------------------------------------------------------------------------------------------------------------------------------|-----------|-----------|----------------|-----------|-----------|----------------|
| New Listings                 | 304                                                                                                                                                                                                                                                                                                                                                                                                                                                                                                                                                                                                                                                                                                                                                                                                                                                                                                                                                                                                                                                                                                                                                                                                                                                                                                                                                                                                                                                                                                                                                                                                                                                                                                                                                                                                                                                                                                                                                                                                                                                                                                                                                                                                                                                                                                                                                                | 491       | 424       | - 13.6%        | 1,580     | 1,496     | - 5.3%         |
| Pending Sales                | 351 312 268 260 317 290 354<br>Q4-2013 Q2-2014 Q4-2014 Q2-2015 Q4-2015 Q2-2016                                                                                                                                                                                                                                                                                                                                                                                                                                                                                                                                                                                                                                                                                                                                                                                                                                                                                                                                                                                                                                                                                                                                                                                                                                                                                                                                                                                                                                                                                                                                                                                                                                                                                                                                                                                                                                                                                                                                                                                                                                                                                                                                                                                                                                                                                     | 374       | 354       | - 5.3%         | 1,032     | 1,097     | + 6.3%         |
| Closed Sales                 | 270 275 338 307 245 311 403 357 282 379 403  Q4-2013 Q2-2014 Q4-2014 Q2-2015 Q4-2015 Q2-2016                                                                                                                                                                                                                                                                                                                                                                                                                                                                                                                                                                                                                                                                                                                                                                                                                                                                                                                                                                                                                                                                                                                                                                                                                                                                                                                                                                                                                                                                                                                                                                                                                                                                                                                                                                                                                                                                                                                                                                                                                                                                                                                                                                                                                                                                       | 403       | 403       | 0.0%           | 959       | 1,064     | + 10.9%        |
| Days on Market               | 156 164  108 81 91 101 90 74 81 91 79 74  Q4-2013 Q2-2014 Q4-2014 Q2-2015 Q4-2015 Q2-2016                                                                                                                                                                                                                                                                                                                                                                                                                                                                                                                                                                                                                                                                                                                                                                                                                                                                                                                                                                                                                                                                                                                                                                                                                                                                                                                                                                                                                                                                                                                                                                                                                                                                                                                                                                                                                                                                                                                                                                                                                                                                                                                                                                                                                                                                          | 74        | 74        | 0.0%           | 86        | 80        | - 7.0%         |
| Median Sales Price           | \$255.000 \$255.000 \$255.000 \$255.000 \$255.000 \$255.000 \$255.000 \$255.000 \$255.000 \$255.000 \$255.000 \$255.000 \$255.000 \$255.000 \$255.000 \$255.000 \$255.000 \$255.000 \$255.000 \$255.000 \$255.000 \$255.000 \$255.000 \$255.000 \$255.000 \$255.000 \$255.000 \$255.000 \$255.000 \$255.000 \$255.000 \$255.000 \$255.000 \$255.000 \$255.000 \$255.000 \$255.000 \$255.000 \$255.000 \$255.000 \$255.000 \$255.000 \$255.000 \$255.000 \$255.000 \$255.000 \$255.000 \$255.000 \$255.000 \$255.000 \$255.000 \$255.000 \$255.000 \$255.000 \$255.000 \$255.000 \$255.000 \$255.000 \$255.000 \$255.000 \$255.000 \$255.000 \$255.000 \$255.000 \$255.000 \$255.000 \$255.000 \$255.000 \$255.000 \$255.000 \$255.000 \$255.000 \$255.000 \$255.000 \$255.000 \$255.000 \$255.000 \$255.000 \$255.000 \$255.000 \$255.000 \$255.000 \$255.000 \$255.000 \$255.000 \$255.000 \$255.000 \$255.000 \$255.000 \$255.000 \$255.000 \$255.000 \$255.000 \$255.000 \$255.000 \$255.000 \$255.000 \$255.000 \$255.000 \$255.000 \$255.000 \$255.000 \$255.000 \$255.000 \$255.000 \$255.000 \$255.000 \$255.000 \$255.000 \$255.000 \$255.000 \$255.000 \$255.000 \$255.000 \$255.000 \$255.000 \$255.000 \$255.000 \$255.000 \$255.000 \$255.000 \$255.000 \$255.000 \$255.000 \$255.000 \$255.000 \$255.000 \$255.000 \$255.000 \$255.000 \$255.000 \$255.000 \$255.000 \$255.000 \$255.000 \$255.000 \$255.000 \$255.000 \$255.000 \$255.000 \$255.000 \$255.000 \$255.000 \$255.000 \$255.000 \$255.000 \$255.000 \$255.000 \$255.000 \$255.000 \$255.000 \$255.000 \$255.000 \$255.000 \$255.000 \$255.000 \$255.000 \$255.000 \$255.000 \$255.000 \$255.000 \$255.000 \$255.000 \$255.000 \$255.000 \$255.000 \$255.000 \$255.000 \$255.000 \$255.000 \$255.000 \$255.000 \$255.000 \$255.000 \$255.000 \$255.000 \$255.000 \$255.000 \$255.000 \$255.000 \$255.000 \$255.000 \$255.000 \$255.000 \$255.000 \$255.000 \$255.000 \$255.000 \$255.000 \$255.000 \$255.000 \$255.000 \$255.000 \$255.000 \$255.000 \$255.000 \$255.000 \$255.000 \$255.000 \$255.000 \$255.000 \$255.000 \$255.000 \$255.000 \$255.000 \$255.000 \$255.000 \$255.000 \$255.000 \$255.000 \$255.000 \$255.000 \$255.000 \$255.000 \$255.000 \$255.000 \$255.000 \$255.000 \$255.000 \$255.000 \$255.000 \$255.000 \$255.000 \$255.000 \$255.000 \$255.000 \$255.000 \$25 | \$373,000 | \$369,000 | - 1.1%         | \$360,000 | \$357,750 | - 0.6%         |
| Average Sales Price          | \$\frac{\text{\$\graph{\text{\$\graph{\text{\$\graph{\text{\$\graph{\text{\$\graph{\text{\$\graph{\text{\$\graph{\text{\$\graph{\text{\$\graph{\text{\$\graph{\text{\$\graph{\text{\$\graph{\text{\$\graph{\text{\$\graph{\text{\$\graph{\text{\$\graph{\text{\$\graph{\text{\$\graph{\text{\$\graph{\text{\$\graph{\text{\$\graph{\text{\$\graph{\text{\$\graph{\text{\$\graph{\text{\$\graph{\text{\$\graph{\text{\$\graph{\text{\$\graph{\text{\$\graph{\text{\$\graph{\text{\$\graph{\text{\$\graph{\text{\$\graph{\text{\$\graph{\text{\$\graph{\text{\$\graph{\text{\$\graph{\text{\$\graph{\text{\$\graph{\text{\$\graph{\text{\$\graph{\text{\$\graph{\text{\$\graph{\text{\$\graph{\text{\$\graph{\text{\$\graph{\text{\$\graph{\text{\$\graph{\text{\$\graph{\text{\$\singtitt{\$\singth{\text{\$\graph{\text{\$\graph{\text{\$\graph{\text{\$\graph{\text{\$\graph{\text{\$\graph{\text{\$\graph{\text{\$\graph{\text{\$\graph{\text{\$\graph{\text{\$\graph{\text{\$\graph{\text{\$\graph{\text{\$\graph{\text{\$\graph{\text{\$\graph{\text{\$\graph{\text{\$\graph{\text{\$\graph{\text{\$\graph{\text{\$\graph{\text{\$\graph{\text{\$\graph{\text{\$\graph{\text{\$\graph{\text{\$\graph{\text{\$\graph{\text{\$\graph{\text{\$\graph{\text{\$\graph{\text{\$\graph{\text{\$\graph{\text{\$\graph{\text{\$\graph{\text{\$\graph{\text{\$\sincetitt{\$\end{\cutext{\$\graph{\text{\$\sincetitt{\$\end{\cutext{\$\sincetitt{\$\argh{\text{\$\sincetitt{\$\end{\cutext{\$\sincetitt{\$\arghta}}}}}} \endotintion \sincetit{\$\sincetitt{\$\sincetitt{\$\sincetitt{\$\sincetitt{\$\sincetitt{\$\sincetitt{\$\sincetit{\$\sincetitt{\$\sincetitt{\$\sincetitt{\$\sincetitt{\$\sincetit{\$\sincetit{\$\sincetit{\$\sincetitt{\$\sincetitt{\$\sincetitt{\$\sincetitt{\$\sincetitt{\$\sincetitt{\$\sincetitt{\$\sincetitt{\$\sincetitt{\$\sincetitt{\$\sincetitt{\$\sincetit{\$\sincetitt{\$\sincetitt{\$\sincetitt{\$\sincetitt{\$\sincetit{\$\sincetit{\$\sincetitt{\$\sincetitt{\$\sincetitt{\$\sincetitt{\$\sincetit{\$\sincetit{\$\sincetit{\$\sincetitt{\$\sincetitt{\$\sincetit{\$\sincetit{\$\sincetitt{\$\sincetit{\$\sincetitt{\$\sincetitt{\$\sincetit{\$\sincetit{\$\sincetit{\$\sincetit{\$\sincetitt{\$\sincetit{\$\sincetit{\$\sincetit{\$\sincetitt{\$\since                                                                               | \$439,289 | \$419,177 | - 4.6%         | \$435,460 | \$422,624 | - 2.9%         |
| Pct. of Orig. Price Received | 94.0% 94.5% 95.2% 95.1% 94.7% 94.6% 95.2% 96.2% 94.8% 94.8% 95.2% 95.7% Q4-2013 Q2-2014 Q4-2014 Q2-2015 Q4-2015 Q2-2016                                                                                                                                                                                                                                                                                                                                                                                                                                                                                                                                                                                                                                                                                                                                                                                                                                                                                                                                                                                                                                                                                                                                                                                                                                                                                                                                                                                                                                                                                                                                                                                                                                                                                                                                                                                                                                                                                                                                                                                                                                                                                                                                                                                                                                            | 96.2%     | 95.7%     | - 0.5%         | 95.5%     | 95.3%     | - 0.2%         |
| Housing Affordability Index  | 90 85 88 91 93 91 88 85<br>80 78 81 81 Q4-2013 Q2-2014 Q4-2014 Q2-2015 Q4-2015 Q2-2016                                                                                                                                                                                                                                                                                                                                                                                                                                                                                                                                                                                                                                                                                                                                                                                                                                                                                                                                                                                                                                                                                                                                                                                                                                                                                                                                                                                                                                                                                                                                                                                                                                                                                                                                                                                                                                                                                                                                                                                                                                                                                                                                                                                                                                                                             | 81        | 85        | + 4.9%         | 84        | 88        | + 4.8%         |
| Inventory of Homes for Sale  | 440     600     593     556     624     573     530     491     429       Q4-2013     Q2-2014     Q4-2014     Q2-2015     Q4-2015     Q4-2015     Q2-2016                                                                                                                                                                                                                                                                                                                                                                                                                                                                                                                                                                                                                                                                                                                                                                                                                                                                                                                                                                                                                                                                                                                                                                                                                                                                                                                                                                                                                                                                                                                                                                                                                                                                                                                                                                                                                                                                                                                                                                                                                                                                                                                                                                                                          | 573       | 429       | - 25.1%        |           |           |                |
| Months Supply of Inventory   | 6.1 6.6 6.5 5.0 5.6 6.0 5.3 4.6 4.1 3.6  Q4-2013 Q2-2014 Q4-2014 Q2-2015 Q4-2015 Q2-2016                                                                                                                                                                                                                                                                                                                                                                                                                                                                                                                                                                                                                                                                                                                                                                                                                                                                                                                                                                                                                                                                                                                                                                                                                                                                                                                                                                                                                                                                                                                                                                                                                                                                                                                                                                                                                                                                                                                                                                                                                                                                                                                                                                                                                                                                           | 5.3       | 3.6       | - 32.1%        |           |           |                |