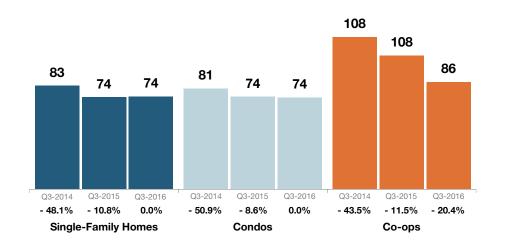

# **Single-Family Homes Market Overview**

**HGMLS**Westchester County

Key metrics for Single-Family Homes Only for the report quarter and for year-to-date (YTD) starting from the first of the year.

| Key Metrics                  | Historical Sparkbars                                                                                                                                                                                                                                                                                                                                                                                                                                                                                                                                                                                                                                                                                                                                                                                                                                                                                                                                                                                                                                                                                                                                                                                                                                                                                                                                                                                                                                                                                                                                                                                                                                                                                                                                                                                                                                                                                                                                                                                                                                                                                                                                                                                                                                                                                                                                               | Q3-2015   | Q3-2016   | Percent Change | YTD 2015  | YTD 2016  | Percent Change |
|------------------------------|--------------------------------------------------------------------------------------------------------------------------------------------------------------------------------------------------------------------------------------------------------------------------------------------------------------------------------------------------------------------------------------------------------------------------------------------------------------------------------------------------------------------------------------------------------------------------------------------------------------------------------------------------------------------------------------------------------------------------------------------------------------------------------------------------------------------------------------------------------------------------------------------------------------------------------------------------------------------------------------------------------------------------------------------------------------------------------------------------------------------------------------------------------------------------------------------------------------------------------------------------------------------------------------------------------------------------------------------------------------------------------------------------------------------------------------------------------------------------------------------------------------------------------------------------------------------------------------------------------------------------------------------------------------------------------------------------------------------------------------------------------------------------------------------------------------------------------------------------------------------------------------------------------------------------------------------------------------------------------------------------------------------------------------------------------------------------------------------------------------------------------------------------------------------------------------------------------------------------------------------------------------------------------------------------------------------------------------------------------------------|-----------|-----------|----------------|-----------|-----------|----------------|
| New Listings                 | 3,607 2,144 2,332 2,310 1,396 2,153<br>Q4-2013 Q2-2014 Q4-2014 Q2-2015 Q4-2015 Q2-2016                                                                                                                                                                                                                                                                                                                                                                                                                                                                                                                                                                                                                                                                                                                                                                                                                                                                                                                                                                                                                                                                                                                                                                                                                                                                                                                                                                                                                                                                                                                                                                                                                                                                                                                                                                                                                                                                                                                                                                                                                                                                                                                                                                                                                                                                             | 2,310     | 2,153     | - 6.8%         | 8,514     | 8,215     | - 3.5%         |
| Pending Sales                | 1,799 1,948 2,138 1,583 1,086 1,370 1,131 1,161 1,471 1,278 1,384 1,583 1,583 1,086 1,086 1,086 1,086 1,086 1,086 1,086 1,086 1,086 1,086 1,086 1,086 1,086 1,086 1,086 1,086 1,086 1,086 1,086 1,086 1,086 1,086 1,086 1,086 1,086 1,086 1,086 1,086 1,086 1,086 1,086 1,086 1,086 1,086 1,086 1,086 1,086 1,086 1,086 1,086 1,086 1,086 1,086 1,086 1,086 1,086 1,086 1,086 1,086 1,086 1,086 1,086 1,086 1,086 1,086 1,086 1,086 1,086 1,086 1,086 1,086 1,086 1,086 1,086 1,086 1,086 1,086 1,086 1,086 1,086 1,086 1,086 1,086 1,086 1,086 1,086 1,086 1,086 1,086 1,086 1,086 1,086 1,086 1,086 1,086 1,086 1,086 1,086 1,086 1,086 1,086 1,086 1,086 1,086 1,086 1,086 1,086 1,086 1,086 1,086 1,086 1,086 1,086 1,086 1,086 1,086 1,086 1,086 1,086 1,086 1,086 1,086 1,086 1,086 1,086 1,086 1,086 1,086 1,086 1,086 1,086 1,086 1,086 1,086 1,086 1,086 1,086 1,086 1,086 1,086 1,086 1,086 1,086 1,086 1,086 1,086 1,086 1,086 1,086 1,086 1,086 1,086 1,086 1,086 1,086 1,086 1,086 1,086 1,086 1,086 1,086 1,086 1,086 1,086 1,086 1,086 1,086 1,086 1,086 1,086 1,086 1,086 1,086 1,086 1,086 1,086 1,086 1,086 1,086 1,086 1,086 1,086 1,086 1,086 1,086 1,086 1,086 1,086 1,086 1,086 1,086 1,086 1,086 1,086 1,086 1,086 1,086 1,086 1,086 1,086 1,086 1,086 1,086 1,086 1,086 1,086 1,086 1,086 1,086 1,086 1,086 1,086 1,086 1,086 1,086 1,086 1,086 1,086 1,086 1,086 1,086 1,086 1,086 1,086 1,086 1,086 1,086 1,086 1,086 1,086 1,086 1,086 1,086 1,086 1,086 1,086 1,086 1,086 1,086 1,086 1,086 1,086 1,086 1,086 1,086 1,086 1,086 1,086 1,086 1,086 1,086 1,086 1,086 1,086 1,086 1,086 1,086 1,086 1,086 1,086 1,086 1,086 1,086 1,086 1,086 1,086 1,086 1,086 1,086 1,086 1,086 1,086 1,086 1,086 1,086 1,086 1,086 1,086 1,086 1,086 1,086 1,086 1,086 1,086 1,086 1,086 1,086 1,086 1,086 1,086 1,086 1,086 1,086 1,086 1,086 1,086 1,086 1,086 1,086 1,086 1,086 1,086 1,086 1,086 1,086 1,086 1,086 1,086 1,086 1,086 1,086 1,086 1,086 1,086 1,086 1,086 1,086 1,086 1,086 1,086 1,086 1,086 1,086 1,086 1,086 1,086 1,086 1,086 1,086 1,086 1,086 1,086 1,086 1,086 1,086 1,086 1,086 1,086                                                                                                                                                                                                                                      | 1,471     | 1,583     | + 7.6%         | 4,580     | 5,105     | + 11.5%        |
| Closed Sales                 | 1,228 933 1,267 1,249 926 1,339 1,406 1,023 1 1,021 Q4-2013 Q2-2014 Q4-2014 Q2-2015 Q4-2015 Q2-2016                                                                                                                                                                                                                                                                                                                                                                                                                                                                                                                                                                                                                                                                                                                                                                                                                                                                                                                                                                                                                                                                                                                                                                                                                                                                                                                                                                                                                                                                                                                                                                                                                                                                                                                                                                                                                                                                                                                                                                                                                                                                                                                                                                                                                                                                | 2,067     | 2,112     | + 2.2%         | 4,332     | 4,786     | + 10.5%        |
| Days on Market               | 174 183<br>110 83 103 119 92 74 90 103 85 74<br>Q4-2013 Q2-2014 Q4-2014 Q2-2015 Q4-2015 Q2-2016                                                                                                                                                                                                                                                                                                                                                                                                                                                                                                                                                                                                                                                                                                                                                                                                                                                                                                                                                                                                                                                                                                                                                                                                                                                                                                                                                                                                                                                                                                                                                                                                                                                                                                                                                                                                                                                                                                                                                                                                                                                                                                                                                                                                                                                                    | 74        | 74        | 0.0%           | 89        | 84        | - 5.6%         |
| Median Sales Price           | \$660,000 \$600,000 \$665,000 \$666,000 \$666,000 \$666,000 \$666,000 \$666,000 \$666,000 \$666,000 \$666,000 \$666,000 \$666,000 \$666,000 \$666,000 \$666,000 \$666,000 \$666,000 \$666,000 \$666,000 \$666,000 \$666,000 \$666,000 \$666,000 \$666,000 \$666,000 \$666,000 \$666,000 \$666,000 \$666,000 \$666,000 \$666,000 \$666,000 \$666,000 \$666,000 \$666,000 \$666,000 \$666,000 \$666,000 \$666,000 \$666,000 \$666,000 \$666,000 \$666,000 \$666,000 \$666,000 \$666,000 \$666,000 \$666,000 \$666,000 \$666,000 \$666,000 \$666,000 \$666,000 \$666,000 \$666,000 \$666,000 \$666,000 \$666,000 \$666,000 \$666,000 \$666,000 \$666,000 \$666,000 \$666,000 \$666,000 \$666,000 \$666,000 \$666,000 \$666,000 \$666,000 \$666,000 \$666,000 \$666,000 \$666,000 \$666,000 \$666,000 \$666,000 \$666,000 \$666,000 \$666,000 \$666,000 \$666,000 \$666,000 \$666,000 \$666,000 \$666,000 \$666,000 \$666,000 \$666,000 \$666,000 \$666,000 \$666,000 \$666,000 \$666,000 \$666,000 \$666,000 \$666,000 \$666,000 \$666,000 \$666,000 \$666,000 \$666,000 \$666,000 \$666,000 \$666,000 \$666,000 \$666,000 \$666,000 \$666,000 \$666,000 \$666,000 \$666,000 \$666,000 \$666,000 \$666,000 \$666,000 \$666,000 \$666,000 \$666,000 \$666,000 \$666,000 \$666,000 \$666,000 \$666,000 \$666,000 \$666,000 \$666,000 \$666,000 \$666,000 \$666,000 \$666,000 \$666,000 \$666,000 \$666,000 \$666,000 \$666,000 \$666,000 \$666,000 \$666,000 \$666,000 \$666,000 \$666,000 \$666,000 \$666,000 \$666,000 \$666,000 \$666,000 \$666,000 \$666,000 \$666,000 \$666,000 \$666,000 \$666,000 \$666,000 \$666,000 \$666,000 \$666,000 \$666,000 \$666,000 \$666,000 \$666,000 \$666,000 \$666,000 \$666,000 \$666,000 \$666,000 \$666,000 \$666,000 \$666,000 \$666,000 \$666,000 \$666,000 \$666,000 \$666,000 \$666,000 \$666,000 \$666,000 \$666,000 \$666,000 \$666,000 \$666,000 \$666,000 \$666,000 \$666,000 \$666,000 \$666,000 \$666,000 \$666,000 \$666,000 \$666,000 \$666,000 \$666,000 \$666,000 \$666,000 \$666,000 \$666,000 \$666,000 \$666,000 \$666,000 \$666,000 \$666,000 \$666,000 \$666,000 \$666,000 \$666,000 \$666,000 \$666,000 \$666,000 \$666,000 \$666,000 \$666,000 \$666,000 \$666,000 \$666,000 \$666,000 \$666,000 \$666,000 \$666,000 \$666,000 \$666,000 \$666,000 \$666,000 \$666,000 \$666,000 \$666,000 \$666,000 \$66 | \$676,500 | \$668,500 | - 1.2%         | \$659,850 | \$640,000 | - 3.0%         |
| Average Sales Price          | Q4-2013 Q2-2014 Q4-2014 Q2-2015 Q4-2015 Q2-2016                                                                                                                                                                                                                                                                                                                                                                                                                                                                                                                                                                                                                                                                                                                                                                                                                                                                                                                                                                                                                                                                                                                                                                                                                                                                                                                                                                                                                                                                                                                                                                                                                                                                                                                                                                                                                                                                                                                                                                                                                                                                                                                                                                                                                                                                                                                    | \$893,700 | \$867,211 | - 3.0%         | \$870,094 | \$837,409 | - 3.8%         |
| Pct. of Orig. Price Received | 93.1% 93.1% 95.5% 95.5% 95.8% 96.2% 93.9% 93.1% 96.2% 96.2% 93.1% 93.1% Q4-2014 Q2-2015 Q4-2015 Q2-2016                                                                                                                                                                                                                                                                                                                                                                                                                                                                                                                                                                                                                                                                                                                                                                                                                                                                                                                                                                                                                                                                                                                                                                                                                                                                                                                                                                                                                                                                                                                                                                                                                                                                                                                                                                                                                                                                                                                                                                                                                                                                                                                                                                                                                                                            | 96.2%     | 96.2%     | 0.0%           | 95.2%     | 95.3%     | + 0.1%         |
| Housing Affordability Index  | 52 52 52 54 54 48 47 45 Q4-2013 Q2-2014 Q4-2014 Q2-2015 Q4-2015 Q2-2016                                                                                                                                                                                                                                                                                                                                                                                                                                                                                                                                                                                                                                                                                                                                                                                                                                                                                                                                                                                                                                                                                                                                                                                                                                                                                                                                                                                                                                                                                                                                                                                                                                                                                                                                                                                                                                                                                                                                                                                                                                                                                                                                                                                                                                                                                            | 45        | 47        | + 4.4%         | 46        | 49        | + 6.5%         |
| Inventory of Homes for Sale  | 2,431                                                                                                                                                                                                                                                                                                                                                                                                                                                                                                                                                                                                                                                                                                                                                                                                                                                                                                                                                                                                                                                                                                                                                                                                                                                                                                                                                                                                                                                                                                                                                                                                                                                                                                                                                                                                                                                                                                                                                                                                                                                                                                                                                                                                                                                                                                                                                              | 3,688     | 2,927     | - 20.6%        |           |           |                |
| Months Supply of Inventory   | 8.9 8.2 8.5 7.7<br>5.2 6.7 5.3 6.3 5.1 6.3 6.6 5.5<br>Q4-2013 Q2-2014 Q4-2014 Q2-2015 Q4-2015 Q2-2016                                                                                                                                                                                                                                                                                                                                                                                                                                                                                                                                                                                                                                                                                                                                                                                                                                                                                                                                                                                                                                                                                                                                                                                                                                                                                                                                                                                                                                                                                                                                                                                                                                                                                                                                                                                                                                                                                                                                                                                                                                                                                                                                                                                                                                                              | 7.7       | 5.5       | - 28.6%        |           |           |                |