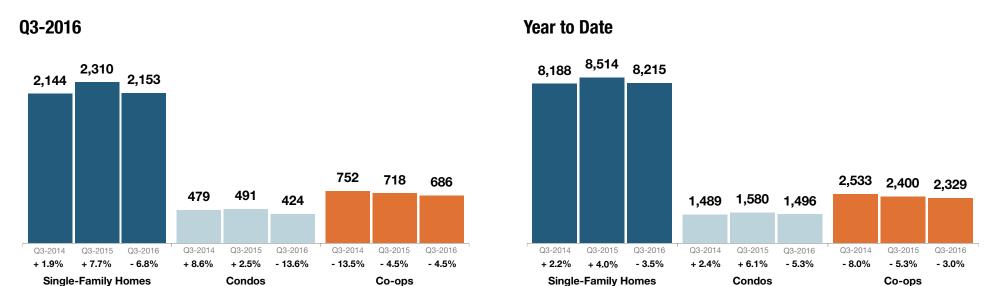

# **Single-Family Homes Market Overview**

**HGMLS**Westchester County

Key metrics for Single-Family Homes Only for the report quarter and for year-to-date (YTD) starting from the first of the year.

| Key Metrics                  | Historical Sparkbars                                                                                                                                                                                                                                                                                                                                                                                                                                                                                                                                                                                                                                                                                                                                                                                                                                                                                                                                                                                                                                                                                                                                                                                                                                                                                                                                                                                                                                                                                                                                                                                                                                                                                                                                                                                                                                                                                                                                                                                                                                                                                                                                                                                                                                                                                                                                               | Q3-2015   | Q3-2016   | Percent Change | YTD 2015  | YTD 2016  | Percent Change |
|------------------------------|--------------------------------------------------------------------------------------------------------------------------------------------------------------------------------------------------------------------------------------------------------------------------------------------------------------------------------------------------------------------------------------------------------------------------------------------------------------------------------------------------------------------------------------------------------------------------------------------------------------------------------------------------------------------------------------------------------------------------------------------------------------------------------------------------------------------------------------------------------------------------------------------------------------------------------------------------------------------------------------------------------------------------------------------------------------------------------------------------------------------------------------------------------------------------------------------------------------------------------------------------------------------------------------------------------------------------------------------------------------------------------------------------------------------------------------------------------------------------------------------------------------------------------------------------------------------------------------------------------------------------------------------------------------------------------------------------------------------------------------------------------------------------------------------------------------------------------------------------------------------------------------------------------------------------------------------------------------------------------------------------------------------------------------------------------------------------------------------------------------------------------------------------------------------------------------------------------------------------------------------------------------------------------------------------------------------------------------------------------------------|-----------|-----------|----------------|-----------|-----------|----------------|
| New Listings                 | 3,607 2,144 2,332 2,310 1,396 2,153<br>Q4-2013 Q2-2014 Q4-2014 Q2-2015 Q4-2015 Q2-2016                                                                                                                                                                                                                                                                                                                                                                                                                                                                                                                                                                                                                                                                                                                                                                                                                                                                                                                                                                                                                                                                                                                                                                                                                                                                                                                                                                                                                                                                                                                                                                                                                                                                                                                                                                                                                                                                                                                                                                                                                                                                                                                                                                                                                                                                             | 2,310     | 2,153     | - 6.8%         | 8,514     | 8,215     | - 3.5%         |
| Pending Sales                | 1,799 1,948 2,138 1,583 1,086 1,370 1,131 1,161 1,471 1,278 1,384 1,583 1,583 1,086 1,086 1,086 1,086 1,086 1,086 1,086 1,086 1,086 1,086 1,086 1,086 1,086 1,086 1,086 1,086 1,086 1,086 1,086 1,086 1,086 1,086 1,086 1,086 1,086 1,086 1,086 1,086 1,086 1,086 1,086 1,086 1,086 1,086 1,086 1,086 1,086 1,086 1,086 1,086 1,086 1,086 1,086 1,086 1,086 1,086 1,086 1,086 1,086 1,086 1,086 1,086 1,086 1,086 1,086 1,086 1,086 1,086 1,086 1,086 1,086 1,086 1,086 1,086 1,086 1,086 1,086 1,086 1,086 1,086 1,086 1,086 1,086 1,086 1,086 1,086 1,086 1,086 1,086 1,086 1,086 1,086 1,086 1,086 1,086 1,086 1,086 1,086 1,086 1,086 1,086 1,086 1,086 1,086 1,086 1,086 1,086 1,086 1,086 1,086 1,086 1,086 1,086 1,086 1,086 1,086 1,086 1,086 1,086 1,086 1,086 1,086 1,086 1,086 1,086 1,086 1,086 1,086 1,086 1,086 1,086 1,086 1,086 1,086 1,086 1,086 1,086 1,086 1,086 1,086 1,086 1,086 1,086 1,086 1,086 1,086 1,086 1,086 1,086 1,086 1,086 1,086 1,086 1,086 1,086 1,086 1,086 1,086 1,086 1,086 1,086 1,086 1,086 1,086 1,086 1,086 1,086 1,086 1,086 1,086 1,086 1,086 1,086 1,086 1,086 1,086 1,086 1,086 1,086 1,086 1,086 1,086 1,086 1,086 1,086 1,086 1,086 1,086 1,086 1,086 1,086 1,086 1,086 1,086 1,086 1,086 1,086 1,086 1,086 1,086 1,086 1,086 1,086 1,086 1,086 1,086 1,086 1,086 1,086 1,086 1,086 1,086 1,086 1,086 1,086 1,086 1,086 1,086 1,086 1,086 1,086 1,086 1,086 1,086 1,086 1,086 1,086 1,086 1,086 1,086 1,086 1,086 1,086 1,086 1,086 1,086 1,086 1,086 1,086 1,086 1,086 1,086 1,086 1,086 1,086 1,086 1,086 1,086 1,086 1,086 1,086 1,086 1,086 1,086 1,086 1,086 1,086 1,086 1,086 1,086 1,086 1,086 1,086 1,086 1,086 1,086 1,086 1,086 1,086 1,086 1,086 1,086 1,086 1,086 1,086 1,086 1,086 1,086 1,086 1,086 1,086 1,086 1,086 1,086 1,086 1,086 1,086 1,086 1,086 1,086 1,086 1,086 1,086 1,086 1,086 1,086 1,086 1,086 1,086 1,086 1,086 1,086 1,086 1,086 1,086 1,086 1,086 1,086 1,086 1,086 1,086 1,086 1,086 1,086 1,086 1,086 1,086 1,086 1,086 1,086 1,086 1,086 1,086 1,086 1,086 1,086 1,086 1,086 1,086 1,086 1,086 1,086 1,086 1,086 1,086 1,086 1,086 1,086                                                                                                                                                                                                                                      | 1,471     | 1,583     | + 7.6%         | 4,580     | 5,105     | + 11.5%        |
| Closed Sales                 | 1,228 933 1,267 1,249 926 1,339 1,406 1,023 1 1,021 Q4-2013 Q2-2014 Q4-2014 Q2-2015 Q4-2015 Q2-2016                                                                                                                                                                                                                                                                                                                                                                                                                                                                                                                                                                                                                                                                                                                                                                                                                                                                                                                                                                                                                                                                                                                                                                                                                                                                                                                                                                                                                                                                                                                                                                                                                                                                                                                                                                                                                                                                                                                                                                                                                                                                                                                                                                                                                                                                | 2,067     | 2,112     | + 2.2%         | 4,332     | 4,786     | + 10.5%        |
| Days on Market               | 174 183<br>110 83 103 119 92 74 90 103 85 74<br>Q4-2013 Q2-2014 Q4-2014 Q2-2015 Q4-2015 Q2-2016                                                                                                                                                                                                                                                                                                                                                                                                                                                                                                                                                                                                                                                                                                                                                                                                                                                                                                                                                                                                                                                                                                                                                                                                                                                                                                                                                                                                                                                                                                                                                                                                                                                                                                                                                                                                                                                                                                                                                                                                                                                                                                                                                                                                                                                                    | 74        | 74        | 0.0%           | 89        | 84        | - 5.6%         |
| Median Sales Price           | \$660,000 \$600,000 \$665,000 \$666,000 \$666,000 \$666,000 \$666,000 \$666,000 \$666,000 \$666,000 \$666,000 \$666,000 \$666,000 \$666,000 \$666,000 \$666,000 \$666,000 \$666,000 \$666,000 \$666,000 \$666,000 \$666,000 \$666,000 \$666,000 \$666,000 \$666,000 \$666,000 \$666,000 \$666,000 \$666,000 \$666,000 \$666,000 \$666,000 \$666,000 \$666,000 \$666,000 \$666,000 \$666,000 \$666,000 \$666,000 \$666,000 \$666,000 \$666,000 \$666,000 \$666,000 \$666,000 \$666,000 \$666,000 \$666,000 \$666,000 \$666,000 \$666,000 \$666,000 \$666,000 \$666,000 \$666,000 \$666,000 \$666,000 \$666,000 \$666,000 \$666,000 \$666,000 \$666,000 \$666,000 \$666,000 \$666,000 \$666,000 \$666,000 \$666,000 \$666,000 \$666,000 \$666,000 \$666,000 \$666,000 \$666,000 \$666,000 \$666,000 \$666,000 \$666,000 \$666,000 \$666,000 \$666,000 \$666,000 \$666,000 \$666,000 \$666,000 \$666,000 \$666,000 \$666,000 \$666,000 \$666,000 \$666,000 \$666,000 \$666,000 \$666,000 \$666,000 \$666,000 \$666,000 \$666,000 \$666,000 \$666,000 \$666,000 \$666,000 \$666,000 \$666,000 \$666,000 \$666,000 \$666,000 \$666,000 \$666,000 \$666,000 \$666,000 \$666,000 \$666,000 \$666,000 \$666,000 \$666,000 \$666,000 \$666,000 \$666,000 \$666,000 \$666,000 \$666,000 \$666,000 \$666,000 \$666,000 \$666,000 \$666,000 \$666,000 \$666,000 \$666,000 \$666,000 \$666,000 \$666,000 \$666,000 \$666,000 \$666,000 \$666,000 \$666,000 \$666,000 \$666,000 \$666,000 \$666,000 \$666,000 \$666,000 \$666,000 \$666,000 \$666,000 \$666,000 \$666,000 \$666,000 \$666,000 \$666,000 \$666,000 \$666,000 \$666,000 \$666,000 \$666,000 \$666,000 \$666,000 \$666,000 \$666,000 \$666,000 \$666,000 \$666,000 \$666,000 \$666,000 \$666,000 \$666,000 \$666,000 \$666,000 \$666,000 \$666,000 \$666,000 \$666,000 \$666,000 \$666,000 \$666,000 \$666,000 \$666,000 \$666,000 \$666,000 \$666,000 \$666,000 \$666,000 \$666,000 \$666,000 \$666,000 \$666,000 \$666,000 \$666,000 \$666,000 \$666,000 \$666,000 \$666,000 \$666,000 \$666,000 \$666,000 \$666,000 \$666,000 \$666,000 \$666,000 \$666,000 \$666,000 \$666,000 \$666,000 \$666,000 \$666,000 \$666,000 \$666,000 \$666,000 \$666,000 \$666,000 \$666,000 \$666,000 \$666,000 \$666,000 \$666,000 \$666,000 \$666,000 \$666,000 \$666,000 \$666,000 \$666,000 \$666,000 \$666,000 \$666,000 \$66 | \$676,500 | \$668,500 | - 1.2%         | \$659,850 | \$640,000 | - 3.0%         |
| Average Sales Price          | Q4-2013 Q2-2014 Q4-2014 Q2-2015 Q4-2015 Q2-2016                                                                                                                                                                                                                                                                                                                                                                                                                                                                                                                                                                                                                                                                                                                                                                                                                                                                                                                                                                                                                                                                                                                                                                                                                                                                                                                                                                                                                                                                                                                                                                                                                                                                                                                                                                                                                                                                                                                                                                                                                                                                                                                                                                                                                                                                                                                    | \$893,700 | \$867,211 | - 3.0%         | \$870,094 | \$837,409 | - 3.8%         |
| Pct. of Orig. Price Received | 93.1% 93.1% 95.5% 95.5% 95.8% 96.2% 93.9% 93.1% 96.2% 96.2% 93.1% 93.1% Q4-2014 Q2-2015 Q4-2015 Q2-2016                                                                                                                                                                                                                                                                                                                                                                                                                                                                                                                                                                                                                                                                                                                                                                                                                                                                                                                                                                                                                                                                                                                                                                                                                                                                                                                                                                                                                                                                                                                                                                                                                                                                                                                                                                                                                                                                                                                                                                                                                                                                                                                                                                                                                                                            | 96.2%     | 96.2%     | 0.0%           | 95.2%     | 95.3%     | + 0.1%         |
| Housing Affordability Index  | 52 52 52 54 54 48 47 45 Q4-2013 Q2-2014 Q4-2014 Q2-2015 Q4-2015 Q2-2016                                                                                                                                                                                                                                                                                                                                                                                                                                                                                                                                                                                                                                                                                                                                                                                                                                                                                                                                                                                                                                                                                                                                                                                                                                                                                                                                                                                                                                                                                                                                                                                                                                                                                                                                                                                                                                                                                                                                                                                                                                                                                                                                                                                                                                                                                            | 45        | 47        | + 4.4%         | 46        | 49        | + 6.5%         |
| Inventory of Homes for Sale  | 2,431                                                                                                                                                                                                                                                                                                                                                                                                                                                                                                                                                                                                                                                                                                                                                                                                                                                                                                                                                                                                                                                                                                                                                                                                                                                                                                                                                                                                                                                                                                                                                                                                                                                                                                                                                                                                                                                                                                                                                                                                                                                                                                                                                                                                                                                                                                                                                              | 3,688     | 2,927     | - 20.6%        |           |           |                |
| Months Supply of Inventory   | 8.9 8.2 8.5 7.7<br>5.2 6.7 5.3 6.3 5.1 6.3 6.6 5.5<br>Q4-2013 Q2-2014 Q4-2014 Q2-2015 Q4-2015 Q2-2016                                                                                                                                                                                                                                                                                                                                                                                                                                                                                                                                                                                                                                                                                                                                                                                                                                                                                                                                                                                                                                                                                                                                                                                                                                                                                                                                                                                                                                                                                                                                                                                                                                                                                                                                                                                                                                                                                                                                                                                                                                                                                                                                                                                                                                                              | 7.7       | 5.5       | - 28.6%        |           |           |                |

### **Condos Market Overview**

Key metrics for Condominiums Only for the report quarter and for year-to-date (YTD) starting from the first of the year.

| Key Metrics                  | Historical Sparkbars                                                                                                                                                                                                                                                                                                                                                                                                                                                                                                                                                                                                                                                                                                                                                                                                                                                                                                                                                                                                                                                                                                                                                                                                                                                                                                                                                                                                                                                                                                                                                                                                                                                                                                                                                                                                                                                                                                                                                                                                                                                                                                                                                                                                                                                                                                                                               | Q3-2015   | Q3-2016   | Percent Change | YTD 2015  | YTD 2016  | Percent Change |
|------------------------------|--------------------------------------------------------------------------------------------------------------------------------------------------------------------------------------------------------------------------------------------------------------------------------------------------------------------------------------------------------------------------------------------------------------------------------------------------------------------------------------------------------------------------------------------------------------------------------------------------------------------------------------------------------------------------------------------------------------------------------------------------------------------------------------------------------------------------------------------------------------------------------------------------------------------------------------------------------------------------------------------------------------------------------------------------------------------------------------------------------------------------------------------------------------------------------------------------------------------------------------------------------------------------------------------------------------------------------------------------------------------------------------------------------------------------------------------------------------------------------------------------------------------------------------------------------------------------------------------------------------------------------------------------------------------------------------------------------------------------------------------------------------------------------------------------------------------------------------------------------------------------------------------------------------------------------------------------------------------------------------------------------------------------------------------------------------------------------------------------------------------------------------------------------------------------------------------------------------------------------------------------------------------------------------------------------------------------------------------------------------------|-----------|-----------|----------------|-----------|-----------|----------------|
| New Listings                 | 304                                                                                                                                                                                                                                                                                                                                                                                                                                                                                                                                                                                                                                                                                                                                                                                                                                                                                                                                                                                                                                                                                                                                                                                                                                                                                                                                                                                                                                                                                                                                                                                                                                                                                                                                                                                                                                                                                                                                                                                                                                                                                                                                                                                                                                                                                                                                                                | 491       | 424       | - 13.6%        | 1,580     | 1,496     | - 5.3%         |
| Pending Sales                | 351 312 268 260 317 290 354<br>Q4-2013 Q2-2014 Q4-2014 Q2-2015 Q4-2015 Q2-2016                                                                                                                                                                                                                                                                                                                                                                                                                                                                                                                                                                                                                                                                                                                                                                                                                                                                                                                                                                                                                                                                                                                                                                                                                                                                                                                                                                                                                                                                                                                                                                                                                                                                                                                                                                                                                                                                                                                                                                                                                                                                                                                                                                                                                                                                                     | 374       | 354       | - 5.3%         | 1,032     | 1,097     | + 6.3%         |
| Closed Sales                 | 270 275 338 307 245 311 403 357 282 379 403  Q4-2013 Q2-2014 Q4-2014 Q2-2015 Q4-2015 Q2-2016                                                                                                                                                                                                                                                                                                                                                                                                                                                                                                                                                                                                                                                                                                                                                                                                                                                                                                                                                                                                                                                                                                                                                                                                                                                                                                                                                                                                                                                                                                                                                                                                                                                                                                                                                                                                                                                                                                                                                                                                                                                                                                                                                                                                                                                                       | 403       | 403       | 0.0%           | 959       | 1,064     | + 10.9%        |
| Days on Market               | 156 164  108 81 91 101 90 74 81 91 79 74  Q4-2013 Q2-2014 Q4-2014 Q2-2015 Q4-2015 Q2-2016                                                                                                                                                                                                                                                                                                                                                                                                                                                                                                                                                                                                                                                                                                                                                                                                                                                                                                                                                                                                                                                                                                                                                                                                                                                                                                                                                                                                                                                                                                                                                                                                                                                                                                                                                                                                                                                                                                                                                                                                                                                                                                                                                                                                                                                                          | 74        | 74        | 0.0%           | 86        | 80        | - 7.0%         |
| Median Sales Price           | \$255.000 \$255.000 \$255.000 \$255.000 \$255.000 \$255.000 \$255.000 \$255.000 \$255.000 \$255.000 \$255.000 \$255.000 \$255.000 \$255.000 \$255.000 \$255.000 \$255.000 \$255.000 \$255.000 \$255.000 \$255.000 \$255.000 \$255.000 \$255.000 \$255.000 \$255.000 \$255.000 \$255.000 \$255.000 \$255.000 \$255.000 \$255.000 \$255.000 \$255.000 \$255.000 \$255.000 \$255.000 \$255.000 \$255.000 \$255.000 \$255.000 \$255.000 \$255.000 \$255.000 \$255.000 \$255.000 \$255.000 \$255.000 \$255.000 \$255.000 \$255.000 \$255.000 \$255.000 \$255.000 \$255.000 \$255.000 \$255.000 \$255.000 \$255.000 \$255.000 \$255.000 \$255.000 \$255.000 \$255.000 \$255.000 \$255.000 \$255.000 \$255.000 \$255.000 \$255.000 \$255.000 \$255.000 \$255.000 \$255.000 \$255.000 \$255.000 \$255.000 \$255.000 \$255.000 \$255.000 \$255.000 \$255.000 \$255.000 \$255.000 \$255.000 \$255.000 \$255.000 \$255.000 \$255.000 \$255.000 \$255.000 \$255.000 \$255.000 \$255.000 \$255.000 \$255.000 \$255.000 \$255.000 \$255.000 \$255.000 \$255.000 \$255.000 \$255.000 \$255.000 \$255.000 \$255.000 \$255.000 \$255.000 \$255.000 \$255.000 \$255.000 \$255.000 \$255.000 \$255.000 \$255.000 \$255.000 \$255.000 \$255.000 \$255.000 \$255.000 \$255.000 \$255.000 \$255.000 \$255.000 \$255.000 \$255.000 \$255.000 \$255.000 \$255.000 \$255.000 \$255.000 \$255.000 \$255.000 \$255.000 \$255.000 \$255.000 \$255.000 \$255.000 \$255.000 \$255.000 \$255.000 \$255.000 \$255.000 \$255.000 \$255.000 \$255.000 \$255.000 \$255.000 \$255.000 \$255.000 \$255.000 \$255.000 \$255.000 \$255.000 \$255.000 \$255.000 \$255.000 \$255.000 \$255.000 \$255.000 \$255.000 \$255.000 \$255.000 \$255.000 \$255.000 \$255.000 \$255.000 \$255.000 \$255.000 \$255.000 \$255.000 \$255.000 \$255.000 \$255.000 \$255.000 \$255.000 \$255.000 \$255.000 \$255.000 \$255.000 \$255.000 \$255.000 \$255.000 \$255.000 \$255.000 \$255.000 \$255.000 \$255.000 \$255.000 \$255.000 \$255.000 \$255.000 \$255.000 \$255.000 \$255.000 \$255.000 \$255.000 \$255.000 \$255.000 \$255.000 \$255.000 \$255.000 \$255.000 \$255.000 \$255.000 \$255.000 \$255.000 \$255.000 \$255.000 \$255.000 \$255.000 \$255.000 \$255.000 \$255.000 \$255.000 \$255.000 \$255.000 \$255.000 \$255.000 \$255.000 \$255.000 \$255.000 \$255.000 \$255.000 \$255.000 \$255.000 \$255.000 \$25 | \$373,000 | \$369,000 | - 1.1%         | \$360,000 | \$357,750 | - 0.6%         |
| Average Sales Price          | \$\frac{\text{\$\graph{\text{\$\graph{\text{\$\graph{\text{\$\graph{\text{\$\graph{\text{\$\graph{\text{\$\graph{\text{\$\graph{\text{\$\graph{\text{\$\graph{\text{\$\graph{\text{\$\graph{\text{\$\graph{\text{\$\graph{\text{\$\graph{\text{\$\graph{\text{\$\graph{\text{\$\graph{\text{\$\graph{\text{\$\graph{\text{\$\graph{\text{\$\graph{\text{\$\graph{\text{\$\graph{\text{\$\graph{\text{\$\graph{\text{\$\graph{\text{\$\graph{\text{\$\graph{\text{\$\graph{\text{\$\graph{\text{\$\graph{\text{\$\graph{\text{\$\graph{\text{\$\graph{\text{\$\graph{\text{\$\graph{\text{\$\graph{\text{\$\graph{\text{\$\graph{\text{\$\graph{\text{\$\graph{\text{\$\graph{\text{\$\graph{\text{\$\graph{\text{\$\graph{\text{\$\graph{\text{\$\graph{\text{\$\graph{\text{\$\singtitt{\$\singth{\text{\$\graph{\text{\$\graph{\text{\$\graph{\text{\$\graph{\text{\$\graph{\text{\$\graph{\text{\$\graph{\text{\$\graph{\text{\$\graph{\text{\$\graph{\text{\$\graph{\text{\$\graph{\text{\$\graph{\text{\$\graph{\text{\$\graph{\text{\$\graph{\text{\$\graph{\text{\$\graph{\text{\$\graph{\text{\$\graph{\text{\$\graph{\text{\$\graph{\text{\$\graph{\text{\$\graph{\text{\$\graph{\text{\$\graph{\text{\$\graph{\text{\$\graph{\text{\$\graph{\text{\$\graph{\text{\$\graph{\text{\$\graph{\text{\$\graph{\text{\$\graph{\text{\$\graph{\text{\$\sincetitt{\$\end{\cutext{\$\graph{\text{\$\sincetitt{\$\end{\cutext{\$\sincetitt{\$\argh{\text{\$\sincetitt{\$\end{\cutext{\$\sincetitt{\$\arghta}}}}}} \endotintion \sincetit{\$\sincetitt{\$\sincetitt{\$\sincetitt{\$\sincetitt{\$\sincetitt{\$\sincetitt{\$\sincetit{\$\sincetitt{\$\sincetitt{\$\sincetitt{\$\sincetitt{\$\sincetit{\$\sincetit{\$\sincetit{\$\sincetitt{\$\sincetitt{\$\sincetitt{\$\sincetitt{\$\sincetitt{\$\sincetitt{\$\sincetitt{\$\sincetitt{\$\sincetitt{\$\sincetitt{\$\sincetitt{\$\sincetit{\$\sincetitt{\$\sincetitt{\$\sincetitt{\$\sincetitt{\$\sincetit{\$\sincetit{\$\sincetitt{\$\sincetitt{\$\sincetitt{\$\sincetitt{\$\sincetit{\$\sincetit{\$\sincetit{\$\sincetitt{\$\sincetitt{\$\sincetit{\$\sincetit{\$\sincetitt{\$\sincetit{\$\sincetitt{\$\sincetitt{\$\sincetit{\$\sincetit{\$\sincetit{\$\sincetit{\$\sincetitt{\$\sincetit{\$\sincetit{\$\sincetit{\$\sincetitt{\$\since                                                                               | \$439,289 | \$419,177 | - 4.6%         | \$435,460 | \$422,624 | - 2.9%         |
| Pct. of Orig. Price Received | 94.0% 94.5% 95.2% 95.1% 94.7% 94.6% 95.2% 96.2% 94.8% 94.8% 95.2% 95.7% Q4-2013 Q2-2014 Q4-2014 Q2-2015 Q4-2015 Q2-2016                                                                                                                                                                                                                                                                                                                                                                                                                                                                                                                                                                                                                                                                                                                                                                                                                                                                                                                                                                                                                                                                                                                                                                                                                                                                                                                                                                                                                                                                                                                                                                                                                                                                                                                                                                                                                                                                                                                                                                                                                                                                                                                                                                                                                                            | 96.2%     | 95.7%     | - 0.5%         | 95.5%     | 95.3%     | - 0.2%         |
| Housing Affordability Index  | 90 85 88 91 93 91 88 85<br>80 78 81 81 Q4-2013 Q2-2014 Q4-2014 Q2-2015 Q4-2015 Q2-2016                                                                                                                                                                                                                                                                                                                                                                                                                                                                                                                                                                                                                                                                                                                                                                                                                                                                                                                                                                                                                                                                                                                                                                                                                                                                                                                                                                                                                                                                                                                                                                                                                                                                                                                                                                                                                                                                                                                                                                                                                                                                                                                                                                                                                                                                             | 81        | 85        | + 4.9%         | 84        | 88        | + 4.8%         |
| Inventory of Homes for Sale  | 440     600     593     556     624     573     530     491     429       Q4-2013     Q2-2014     Q4-2014     Q2-2015     Q4-2015     Q4-2015     Q2-2016                                                                                                                                                                                                                                                                                                                                                                                                                                                                                                                                                                                                                                                                                                                                                                                                                                                                                                                                                                                                                                                                                                                                                                                                                                                                                                                                                                                                                                                                                                                                                                                                                                                                                                                                                                                                                                                                                                                                                                                                                                                                                                                                                                                                          | 573       | 429       | - 25.1%        |           |           |                |
| Months Supply of Inventory   | 6.1 6.6 6.5 5.0 5.6 6.0 5.3 4.6 4.1 3.6  Q4-2013 Q2-2014 Q4-2014 Q2-2015 Q4-2015 Q2-2016                                                                                                                                                                                                                                                                                                                                                                                                                                                                                                                                                                                                                                                                                                                                                                                                                                                                                                                                                                                                                                                                                                                                                                                                                                                                                                                                                                                                                                                                                                                                                                                                                                                                                                                                                                                                                                                                                                                                                                                                                                                                                                                                                                                                                                                                           | 5.3       | 3.6       | - 32.1%        |           |           |                |