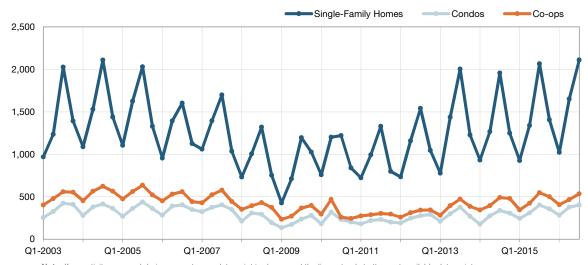

# **Single-Family Homes Market Overview**

**HGMLS**Westchester County

Key metrics for Single-Family Homes Only for the report quarter and for year-to-date (YTD) starting from the first of the year.

| Key Metrics                  | Historical Sparkbars                                                                                                                                                                                                                                                                                                                                                                                                                                                                                                                                                                                                                                                                                                                                                                                                                                                                                                                                                                                                                                                                                                                                                                                                                                                                                                                                                                                                                                                                                                                                                                                                                                                                                                                                                                                                                                                                                                                                                                                                                                                                                                                                                                                                                                                                                                                                               | Q3-2015   | Q3-2016   | Percent Change | YTD 2015  | YTD 2016  | Percent Change |
|------------------------------|--------------------------------------------------------------------------------------------------------------------------------------------------------------------------------------------------------------------------------------------------------------------------------------------------------------------------------------------------------------------------------------------------------------------------------------------------------------------------------------------------------------------------------------------------------------------------------------------------------------------------------------------------------------------------------------------------------------------------------------------------------------------------------------------------------------------------------------------------------------------------------------------------------------------------------------------------------------------------------------------------------------------------------------------------------------------------------------------------------------------------------------------------------------------------------------------------------------------------------------------------------------------------------------------------------------------------------------------------------------------------------------------------------------------------------------------------------------------------------------------------------------------------------------------------------------------------------------------------------------------------------------------------------------------------------------------------------------------------------------------------------------------------------------------------------------------------------------------------------------------------------------------------------------------------------------------------------------------------------------------------------------------------------------------------------------------------------------------------------------------------------------------------------------------------------------------------------------------------------------------------------------------------------------------------------------------------------------------------------------------|-----------|-----------|----------------|-----------|-----------|----------------|
| New Listings                 | 3,607 2,144 2,332 2,310 1,396 2,153<br>Q4-2013 Q2-2014 Q4-2014 Q2-2015 Q4-2015 Q2-2016                                                                                                                                                                                                                                                                                                                                                                                                                                                                                                                                                                                                                                                                                                                                                                                                                                                                                                                                                                                                                                                                                                                                                                                                                                                                                                                                                                                                                                                                                                                                                                                                                                                                                                                                                                                                                                                                                                                                                                                                                                                                                                                                                                                                                                                                             | 2,310     | 2,153     | - 6.8%         | 8,514     | 8,215     | - 3.5%         |
| Pending Sales                | 1,799 1,948 2,138 1,583 1,086 1,370 1,131 1,161 1,471 1,278 1,384 1,583 1,583 1,086 1,086 1,086 1,086 1,086 1,086 1,086 1,086 1,086 1,086 1,086 1,086 1,086 1,086 1,086 1,086 1,086 1,086 1,086 1,086 1,086 1,086 1,086 1,086 1,086 1,086 1,086 1,086 1,086 1,086 1,086 1,086 1,086 1,086 1,086 1,086 1,086 1,086 1,086 1,086 1,086 1,086 1,086 1,086 1,086 1,086 1,086 1,086 1,086 1,086 1,086 1,086 1,086 1,086 1,086 1,086 1,086 1,086 1,086 1,086 1,086 1,086 1,086 1,086 1,086 1,086 1,086 1,086 1,086 1,086 1,086 1,086 1,086 1,086 1,086 1,086 1,086 1,086 1,086 1,086 1,086 1,086 1,086 1,086 1,086 1,086 1,086 1,086 1,086 1,086 1,086 1,086 1,086 1,086 1,086 1,086 1,086 1,086 1,086 1,086 1,086 1,086 1,086 1,086 1,086 1,086 1,086 1,086 1,086 1,086 1,086 1,086 1,086 1,086 1,086 1,086 1,086 1,086 1,086 1,086 1,086 1,086 1,086 1,086 1,086 1,086 1,086 1,086 1,086 1,086 1,086 1,086 1,086 1,086 1,086 1,086 1,086 1,086 1,086 1,086 1,086 1,086 1,086 1,086 1,086 1,086 1,086 1,086 1,086 1,086 1,086 1,086 1,086 1,086 1,086 1,086 1,086 1,086 1,086 1,086 1,086 1,086 1,086 1,086 1,086 1,086 1,086 1,086 1,086 1,086 1,086 1,086 1,086 1,086 1,086 1,086 1,086 1,086 1,086 1,086 1,086 1,086 1,086 1,086 1,086 1,086 1,086 1,086 1,086 1,086 1,086 1,086 1,086 1,086 1,086 1,086 1,086 1,086 1,086 1,086 1,086 1,086 1,086 1,086 1,086 1,086 1,086 1,086 1,086 1,086 1,086 1,086 1,086 1,086 1,086 1,086 1,086 1,086 1,086 1,086 1,086 1,086 1,086 1,086 1,086 1,086 1,086 1,086 1,086 1,086 1,086 1,086 1,086 1,086 1,086 1,086 1,086 1,086 1,086 1,086 1,086 1,086 1,086 1,086 1,086 1,086 1,086 1,086 1,086 1,086 1,086 1,086 1,086 1,086 1,086 1,086 1,086 1,086 1,086 1,086 1,086 1,086 1,086 1,086 1,086 1,086 1,086 1,086 1,086 1,086 1,086 1,086 1,086 1,086 1,086 1,086 1,086 1,086 1,086 1,086 1,086 1,086 1,086 1,086 1,086 1,086 1,086 1,086 1,086 1,086 1,086 1,086 1,086 1,086 1,086 1,086 1,086 1,086 1,086 1,086 1,086 1,086 1,086 1,086 1,086 1,086 1,086 1,086 1,086 1,086 1,086 1,086 1,086 1,086 1,086 1,086 1,086 1,086 1,086 1,086 1,086 1,086 1,086 1,086 1,086 1,086 1,086 1,086                                                                                                                                                                                                                                      | 1,471     | 1,583     | + 7.6%         | 4,580     | 5,105     | + 11.5%        |
| Closed Sales                 | 1,228 933 1,267 1,249 926 1,339 1,406 1,023 1 1,021 Q4-2013 Q2-2014 Q4-2014 Q2-2015 Q4-2015 Q2-2016                                                                                                                                                                                                                                                                                                                                                                                                                                                                                                                                                                                                                                                                                                                                                                                                                                                                                                                                                                                                                                                                                                                                                                                                                                                                                                                                                                                                                                                                                                                                                                                                                                                                                                                                                                                                                                                                                                                                                                                                                                                                                                                                                                                                                                                                | 2,067     | 2,112     | + 2.2%         | 4,332     | 4,786     | + 10.5%        |
| Days on Market               | 174 183<br>110 83 103 119 92 74 90 103 85 74<br>Q4-2013 Q2-2014 Q4-2014 Q2-2015 Q4-2015 Q2-2016                                                                                                                                                                                                                                                                                                                                                                                                                                                                                                                                                                                                                                                                                                                                                                                                                                                                                                                                                                                                                                                                                                                                                                                                                                                                                                                                                                                                                                                                                                                                                                                                                                                                                                                                                                                                                                                                                                                                                                                                                                                                                                                                                                                                                                                                    | 74        | 74        | 0.0%           | 89        | 84        | - 5.6%         |
| Median Sales Price           | \$660,000 \$600,000 \$665,000 \$666,000 \$666,000 \$666,000 \$666,000 \$666,000 \$666,000 \$666,000 \$666,000 \$666,000 \$666,000 \$666,000 \$666,000 \$666,000 \$666,000 \$666,000 \$666,000 \$666,000 \$666,000 \$666,000 \$666,000 \$666,000 \$666,000 \$666,000 \$666,000 \$666,000 \$666,000 \$666,000 \$666,000 \$666,000 \$666,000 \$666,000 \$666,000 \$666,000 \$666,000 \$666,000 \$666,000 \$666,000 \$666,000 \$666,000 \$666,000 \$666,000 \$666,000 \$666,000 \$666,000 \$666,000 \$666,000 \$666,000 \$666,000 \$666,000 \$666,000 \$666,000 \$666,000 \$666,000 \$666,000 \$666,000 \$666,000 \$666,000 \$666,000 \$666,000 \$666,000 \$666,000 \$666,000 \$666,000 \$666,000 \$666,000 \$666,000 \$666,000 \$666,000 \$666,000 \$666,000 \$666,000 \$666,000 \$666,000 \$666,000 \$666,000 \$666,000 \$666,000 \$666,000 \$666,000 \$666,000 \$666,000 \$666,000 \$666,000 \$666,000 \$666,000 \$666,000 \$666,000 \$666,000 \$666,000 \$666,000 \$666,000 \$666,000 \$666,000 \$666,000 \$666,000 \$666,000 \$666,000 \$666,000 \$666,000 \$666,000 \$666,000 \$666,000 \$666,000 \$666,000 \$666,000 \$666,000 \$666,000 \$666,000 \$666,000 \$666,000 \$666,000 \$666,000 \$666,000 \$666,000 \$666,000 \$666,000 \$666,000 \$666,000 \$666,000 \$666,000 \$666,000 \$666,000 \$666,000 \$666,000 \$666,000 \$666,000 \$666,000 \$666,000 \$666,000 \$666,000 \$666,000 \$666,000 \$666,000 \$666,000 \$666,000 \$666,000 \$666,000 \$666,000 \$666,000 \$666,000 \$666,000 \$666,000 \$666,000 \$666,000 \$666,000 \$666,000 \$666,000 \$666,000 \$666,000 \$666,000 \$666,000 \$666,000 \$666,000 \$666,000 \$666,000 \$666,000 \$666,000 \$666,000 \$666,000 \$666,000 \$666,000 \$666,000 \$666,000 \$666,000 \$666,000 \$666,000 \$666,000 \$666,000 \$666,000 \$666,000 \$666,000 \$666,000 \$666,000 \$666,000 \$666,000 \$666,000 \$666,000 \$666,000 \$666,000 \$666,000 \$666,000 \$666,000 \$666,000 \$666,000 \$666,000 \$666,000 \$666,000 \$666,000 \$666,000 \$666,000 \$666,000 \$666,000 \$666,000 \$666,000 \$666,000 \$666,000 \$666,000 \$666,000 \$666,000 \$666,000 \$666,000 \$666,000 \$666,000 \$666,000 \$666,000 \$666,000 \$666,000 \$666,000 \$666,000 \$666,000 \$666,000 \$666,000 \$666,000 \$666,000 \$666,000 \$666,000 \$666,000 \$666,000 \$666,000 \$666,000 \$666,000 \$666,000 \$666,000 \$666,000 \$66 | \$676,500 | \$668,500 | - 1.2%         | \$659,850 | \$640,000 | - 3.0%         |
| Average Sales Price          | Q4-2013 Q2-2014 Q4-2014 Q2-2015 Q4-2015 Q2-2016                                                                                                                                                                                                                                                                                                                                                                                                                                                                                                                                                                                                                                                                                                                                                                                                                                                                                                                                                                                                                                                                                                                                                                                                                                                                                                                                                                                                                                                                                                                                                                                                                                                                                                                                                                                                                                                                                                                                                                                                                                                                                                                                                                                                                                                                                                                    | \$893,700 | \$867,211 | - 3.0%         | \$870,094 | \$837,409 | - 3.8%         |
| Pct. of Orig. Price Received | 93.1% 93.1% 95.5% 95.5% 95.8% 96.2% 93.9% 93.1% 96.2% 96.2% 93.1% 93.1% Q4-2014 Q2-2015 Q4-2015 Q2-2016                                                                                                                                                                                                                                                                                                                                                                                                                                                                                                                                                                                                                                                                                                                                                                                                                                                                                                                                                                                                                                                                                                                                                                                                                                                                                                                                                                                                                                                                                                                                                                                                                                                                                                                                                                                                                                                                                                                                                                                                                                                                                                                                                                                                                                                            | 96.2%     | 96.2%     | 0.0%           | 95.2%     | 95.3%     | + 0.1%         |
| Housing Affordability Index  | 52 52 52 54 54 48 47 45 Q4-2013 Q2-2014 Q4-2014 Q2-2015 Q4-2015 Q2-2016                                                                                                                                                                                                                                                                                                                                                                                                                                                                                                                                                                                                                                                                                                                                                                                                                                                                                                                                                                                                                                                                                                                                                                                                                                                                                                                                                                                                                                                                                                                                                                                                                                                                                                                                                                                                                                                                                                                                                                                                                                                                                                                                                                                                                                                                                            | 45        | 47        | + 4.4%         | 46        | 49        | + 6.5%         |
| Inventory of Homes for Sale  | 2,431                                                                                                                                                                                                                                                                                                                                                                                                                                                                                                                                                                                                                                                                                                                                                                                                                                                                                                                                                                                                                                                                                                                                                                                                                                                                                                                                                                                                                                                                                                                                                                                                                                                                                                                                                                                                                                                                                                                                                                                                                                                                                                                                                                                                                                                                                                                                                              | 3,688     | 2,927     | - 20.6%        |           |           |                |
| Months Supply of Inventory   | 8.9 8.2 8.5 7.7<br>5.2 6.7 5.3 6.3 5.1 6.3 6.6 5.5<br>Q4-2013 Q2-2014 Q4-2014 Q2-2015 Q4-2015 Q2-2016                                                                                                                                                                                                                                                                                                                                                                                                                                                                                                                                                                                                                                                                                                                                                                                                                                                                                                                                                                                                                                                                                                                                                                                                                                                                                                                                                                                                                                                                                                                                                                                                                                                                                                                                                                                                                                                                                                                                                                                                                                                                                                                                                                                                                                                              | 7.7       | 5.5       | - 28.6%        |           |           |                |