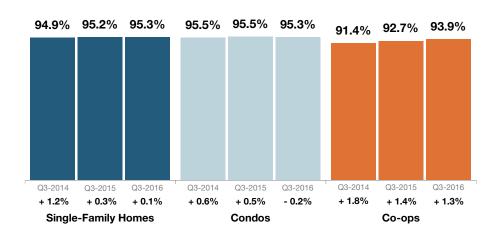

# **Single-Family Homes Market Overview**

**HGMLS**Westchester County

Key metrics for Single-Family Homes Only for the report quarter and for year-to-date (YTD) starting from the first of the year.

| Key Metrics                  | Historical Sparkbars                                                                                                                                                                                                                                                                                                                                                                                                                                                                                                                                                                                                                                                                                                                                                                                                                                                                                                                                                                                                                                                                                                                                                                                                                                                                                                                                                                                                                                                                                                                                                                                                                                                                                                                                                                                                                                                                                                                                                                                                                                                                                                                                                                                                                                                                                                                                               | Q3-2015   | Q3-2016   | Percent Change | YTD 2015  | YTD 2016  | Percent Change |
|------------------------------|--------------------------------------------------------------------------------------------------------------------------------------------------------------------------------------------------------------------------------------------------------------------------------------------------------------------------------------------------------------------------------------------------------------------------------------------------------------------------------------------------------------------------------------------------------------------------------------------------------------------------------------------------------------------------------------------------------------------------------------------------------------------------------------------------------------------------------------------------------------------------------------------------------------------------------------------------------------------------------------------------------------------------------------------------------------------------------------------------------------------------------------------------------------------------------------------------------------------------------------------------------------------------------------------------------------------------------------------------------------------------------------------------------------------------------------------------------------------------------------------------------------------------------------------------------------------------------------------------------------------------------------------------------------------------------------------------------------------------------------------------------------------------------------------------------------------------------------------------------------------------------------------------------------------------------------------------------------------------------------------------------------------------------------------------------------------------------------------------------------------------------------------------------------------------------------------------------------------------------------------------------------------------------------------------------------------------------------------------------------------|-----------|-----------|----------------|-----------|-----------|----------------|
| New Listings                 | 3,607 2,144 2,332 2,310 1,396 2,153<br>Q4-2013 Q2-2014 Q4-2014 Q2-2015 Q4-2015 Q2-2016                                                                                                                                                                                                                                                                                                                                                                                                                                                                                                                                                                                                                                                                                                                                                                                                                                                                                                                                                                                                                                                                                                                                                                                                                                                                                                                                                                                                                                                                                                                                                                                                                                                                                                                                                                                                                                                                                                                                                                                                                                                                                                                                                                                                                                                                             | 2,310     | 2,153     | - 6.8%         | 8,514     | 8,215     | - 3.5%         |
| Pending Sales                | 1,799 1,948 2,138 1,583 1,086 1,370 1,131 1,161 1,471 1,278 1,384 1,583 1,583 1,086 1,086 1,086 1,086 1,086 1,086 1,086 1,086 1,086 1,086 1,086 1,086 1,086 1,086 1,086 1,086 1,086 1,086 1,086 1,086 1,086 1,086 1,086 1,086 1,086 1,086 1,086 1,086 1,086 1,086 1,086 1,086 1,086 1,086 1,086 1,086 1,086 1,086 1,086 1,086 1,086 1,086 1,086 1,086 1,086 1,086 1,086 1,086 1,086 1,086 1,086 1,086 1,086 1,086 1,086 1,086 1,086 1,086 1,086 1,086 1,086 1,086 1,086 1,086 1,086 1,086 1,086 1,086 1,086 1,086 1,086 1,086 1,086 1,086 1,086 1,086 1,086 1,086 1,086 1,086 1,086 1,086 1,086 1,086 1,086 1,086 1,086 1,086 1,086 1,086 1,086 1,086 1,086 1,086 1,086 1,086 1,086 1,086 1,086 1,086 1,086 1,086 1,086 1,086 1,086 1,086 1,086 1,086 1,086 1,086 1,086 1,086 1,086 1,086 1,086 1,086 1,086 1,086 1,086 1,086 1,086 1,086 1,086 1,086 1,086 1,086 1,086 1,086 1,086 1,086 1,086 1,086 1,086 1,086 1,086 1,086 1,086 1,086 1,086 1,086 1,086 1,086 1,086 1,086 1,086 1,086 1,086 1,086 1,086 1,086 1,086 1,086 1,086 1,086 1,086 1,086 1,086 1,086 1,086 1,086 1,086 1,086 1,086 1,086 1,086 1,086 1,086 1,086 1,086 1,086 1,086 1,086 1,086 1,086 1,086 1,086 1,086 1,086 1,086 1,086 1,086 1,086 1,086 1,086 1,086 1,086 1,086 1,086 1,086 1,086 1,086 1,086 1,086 1,086 1,086 1,086 1,086 1,086 1,086 1,086 1,086 1,086 1,086 1,086 1,086 1,086 1,086 1,086 1,086 1,086 1,086 1,086 1,086 1,086 1,086 1,086 1,086 1,086 1,086 1,086 1,086 1,086 1,086 1,086 1,086 1,086 1,086 1,086 1,086 1,086 1,086 1,086 1,086 1,086 1,086 1,086 1,086 1,086 1,086 1,086 1,086 1,086 1,086 1,086 1,086 1,086 1,086 1,086 1,086 1,086 1,086 1,086 1,086 1,086 1,086 1,086 1,086 1,086 1,086 1,086 1,086 1,086 1,086 1,086 1,086 1,086 1,086 1,086 1,086 1,086 1,086 1,086 1,086 1,086 1,086 1,086 1,086 1,086 1,086 1,086 1,086 1,086 1,086 1,086 1,086 1,086 1,086 1,086 1,086 1,086 1,086 1,086 1,086 1,086 1,086 1,086 1,086 1,086 1,086 1,086 1,086 1,086 1,086 1,086 1,086 1,086 1,086 1,086 1,086 1,086 1,086 1,086 1,086 1,086 1,086 1,086 1,086 1,086 1,086 1,086 1,086 1,086 1,086 1,086 1,086 1,086 1,086 1,086                                                                                                                                                                                                                                      | 1,471     | 1,583     | + 7.6%         | 4,580     | 5,105     | + 11.5%        |
| Closed Sales                 | 1,228 933 1,267 1,249 926 1,339 1,406 1,023 1 1,021 Q4-2013 Q2-2014 Q4-2014 Q2-2015 Q4-2015 Q2-2016                                                                                                                                                                                                                                                                                                                                                                                                                                                                                                                                                                                                                                                                                                                                                                                                                                                                                                                                                                                                                                                                                                                                                                                                                                                                                                                                                                                                                                                                                                                                                                                                                                                                                                                                                                                                                                                                                                                                                                                                                                                                                                                                                                                                                                                                | 2,067     | 2,112     | + 2.2%         | 4,332     | 4,786     | + 10.5%        |
| Days on Market               | 174 183<br>110 83 103 119 92 74 90 103 85 74<br>Q4-2013 Q2-2014 Q4-2014 Q2-2015 Q4-2015 Q2-2016                                                                                                                                                                                                                                                                                                                                                                                                                                                                                                                                                                                                                                                                                                                                                                                                                                                                                                                                                                                                                                                                                                                                                                                                                                                                                                                                                                                                                                                                                                                                                                                                                                                                                                                                                                                                                                                                                                                                                                                                                                                                                                                                                                                                                                                                    | 74        | 74        | 0.0%           | 89        | 84        | - 5.6%         |
| Median Sales Price           | \$660,000 \$600,000 \$665,000 \$666,000 \$666,000 \$666,000 \$666,000 \$666,000 \$666,000 \$666,000 \$666,000 \$666,000 \$666,000 \$666,000 \$666,000 \$666,000 \$666,000 \$666,000 \$666,000 \$666,000 \$666,000 \$666,000 \$666,000 \$666,000 \$666,000 \$666,000 \$666,000 \$666,000 \$666,000 \$666,000 \$666,000 \$666,000 \$666,000 \$666,000 \$666,000 \$666,000 \$666,000 \$666,000 \$666,000 \$666,000 \$666,000 \$666,000 \$666,000 \$666,000 \$666,000 \$666,000 \$666,000 \$666,000 \$666,000 \$666,000 \$666,000 \$666,000 \$666,000 \$666,000 \$666,000 \$666,000 \$666,000 \$666,000 \$666,000 \$666,000 \$666,000 \$666,000 \$666,000 \$666,000 \$666,000 \$666,000 \$666,000 \$666,000 \$666,000 \$666,000 \$666,000 \$666,000 \$666,000 \$666,000 \$666,000 \$666,000 \$666,000 \$666,000 \$666,000 \$666,000 \$666,000 \$666,000 \$666,000 \$666,000 \$666,000 \$666,000 \$666,000 \$666,000 \$666,000 \$666,000 \$666,000 \$666,000 \$666,000 \$666,000 \$666,000 \$666,000 \$666,000 \$666,000 \$666,000 \$666,000 \$666,000 \$666,000 \$666,000 \$666,000 \$666,000 \$666,000 \$666,000 \$666,000 \$666,000 \$666,000 \$666,000 \$666,000 \$666,000 \$666,000 \$666,000 \$666,000 \$666,000 \$666,000 \$666,000 \$666,000 \$666,000 \$666,000 \$666,000 \$666,000 \$666,000 \$666,000 \$666,000 \$666,000 \$666,000 \$666,000 \$666,000 \$666,000 \$666,000 \$666,000 \$666,000 \$666,000 \$666,000 \$666,000 \$666,000 \$666,000 \$666,000 \$666,000 \$666,000 \$666,000 \$666,000 \$666,000 \$666,000 \$666,000 \$666,000 \$666,000 \$666,000 \$666,000 \$666,000 \$666,000 \$666,000 \$666,000 \$666,000 \$666,000 \$666,000 \$666,000 \$666,000 \$666,000 \$666,000 \$666,000 \$666,000 \$666,000 \$666,000 \$666,000 \$666,000 \$666,000 \$666,000 \$666,000 \$666,000 \$666,000 \$666,000 \$666,000 \$666,000 \$666,000 \$666,000 \$666,000 \$666,000 \$666,000 \$666,000 \$666,000 \$666,000 \$666,000 \$666,000 \$666,000 \$666,000 \$666,000 \$666,000 \$666,000 \$666,000 \$666,000 \$666,000 \$666,000 \$666,000 \$666,000 \$666,000 \$666,000 \$666,000 \$666,000 \$666,000 \$666,000 \$666,000 \$666,000 \$666,000 \$666,000 \$666,000 \$666,000 \$666,000 \$666,000 \$666,000 \$666,000 \$666,000 \$666,000 \$666,000 \$666,000 \$666,000 \$666,000 \$666,000 \$666,000 \$666,000 \$666,000 \$666,000 \$666,000 \$666,000 \$66 | \$676,500 | \$668,500 | - 1.2%         | \$659,850 | \$640,000 | - 3.0%         |
| Average Sales Price          | Q4-2013 Q2-2014 Q4-2014 Q2-2015 Q4-2015 Q2-2016                                                                                                                                                                                                                                                                                                                                                                                                                                                                                                                                                                                                                                                                                                                                                                                                                                                                                                                                                                                                                                                                                                                                                                                                                                                                                                                                                                                                                                                                                                                                                                                                                                                                                                                                                                                                                                                                                                                                                                                                                                                                                                                                                                                                                                                                                                                    | \$893,700 | \$867,211 | - 3.0%         | \$870,094 | \$837,409 | - 3.8%         |
| Pct. of Orig. Price Received | 93.1% 93.1% 95.5% 95.5% 95.8% 96.2% 93.9% 93.1% 96.2% 96.2% 93.1% 93.1% Q4-2014 Q2-2015 Q4-2015 Q2-2016                                                                                                                                                                                                                                                                                                                                                                                                                                                                                                                                                                                                                                                                                                                                                                                                                                                                                                                                                                                                                                                                                                                                                                                                                                                                                                                                                                                                                                                                                                                                                                                                                                                                                                                                                                                                                                                                                                                                                                                                                                                                                                                                                                                                                                                            | 96.2%     | 96.2%     | 0.0%           | 95.2%     | 95.3%     | + 0.1%         |
| Housing Affordability Index  | 52 52 52 54 54 48 47 45 Q4-2013 Q2-2014 Q4-2014 Q2-2015 Q4-2015 Q2-2016                                                                                                                                                                                                                                                                                                                                                                                                                                                                                                                                                                                                                                                                                                                                                                                                                                                                                                                                                                                                                                                                                                                                                                                                                                                                                                                                                                                                                                                                                                                                                                                                                                                                                                                                                                                                                                                                                                                                                                                                                                                                                                                                                                                                                                                                                            | 45        | 47        | + 4.4%         | 46        | 49        | + 6.5%         |
| Inventory of Homes for Sale  | 2,431                                                                                                                                                                                                                                                                                                                                                                                                                                                                                                                                                                                                                                                                                                                                                                                                                                                                                                                                                                                                                                                                                                                                                                                                                                                                                                                                                                                                                                                                                                                                                                                                                                                                                                                                                                                                                                                                                                                                                                                                                                                                                                                                                                                                                                                                                                                                                              | 3,688     | 2,927     | - 20.6%        |           |           |                |
| Months Supply of Inventory   | 8.9 8.2 8.5 7.7<br>5.2 6.7 5.3 6.3 5.1 6.3 6.6 5.5<br>Q4-2013 Q2-2014 Q4-2014 Q2-2015 Q4-2015 Q2-2016                                                                                                                                                                                                                                                                                                                                                                                                                                                                                                                                                                                                                                                                                                                                                                                                                                                                                                                                                                                                                                                                                                                                                                                                                                                                                                                                                                                                                                                                                                                                                                                                                                                                                                                                                                                                                                                                                                                                                                                                                                                                                                                                                                                                                                                              | 7.7       | 5.5       | - 28.6%        |           |           |                |

### **Condos Market Overview**

Key metrics for Condominiums Only for the report quarter and for year-to-date (YTD) starting from the first of the year.

| Key Metrics                  | Historical Sparkbars                                                                                                                                                                                                                                                                                                                                                                                                                                                                                                                                                                                                                                                                                                                                                                                                                                                                                                                                                                                                                                                                                                                                                                                                                                                                                                                                                                                                                                                                                                                                                                                                                                                                                                                                                                                                                                                                                                                                                                                                                                                                                                                                                                                                                                                                                                                                               | Q3-2015   | Q3-2016   | Percent Change | YTD 2015  | YTD 2016  | Percent Change |
|------------------------------|--------------------------------------------------------------------------------------------------------------------------------------------------------------------------------------------------------------------------------------------------------------------------------------------------------------------------------------------------------------------------------------------------------------------------------------------------------------------------------------------------------------------------------------------------------------------------------------------------------------------------------------------------------------------------------------------------------------------------------------------------------------------------------------------------------------------------------------------------------------------------------------------------------------------------------------------------------------------------------------------------------------------------------------------------------------------------------------------------------------------------------------------------------------------------------------------------------------------------------------------------------------------------------------------------------------------------------------------------------------------------------------------------------------------------------------------------------------------------------------------------------------------------------------------------------------------------------------------------------------------------------------------------------------------------------------------------------------------------------------------------------------------------------------------------------------------------------------------------------------------------------------------------------------------------------------------------------------------------------------------------------------------------------------------------------------------------------------------------------------------------------------------------------------------------------------------------------------------------------------------------------------------------------------------------------------------------------------------------------------------|-----------|-----------|----------------|-----------|-----------|----------------|
| New Listings                 | 304                                                                                                                                                                                                                                                                                                                                                                                                                                                                                                                                                                                                                                                                                                                                                                                                                                                                                                                                                                                                                                                                                                                                                                                                                                                                                                                                                                                                                                                                                                                                                                                                                                                                                                                                                                                                                                                                                                                                                                                                                                                                                                                                                                                                                                                                                                                                                                | 491       | 424       | - 13.6%        | 1,580     | 1,496     | - 5.3%         |
| Pending Sales                | 351 312 268 260 317 290 354<br>Q4-2013 Q2-2014 Q4-2014 Q2-2015 Q4-2015 Q2-2016                                                                                                                                                                                                                                                                                                                                                                                                                                                                                                                                                                                                                                                                                                                                                                                                                                                                                                                                                                                                                                                                                                                                                                                                                                                                                                                                                                                                                                                                                                                                                                                                                                                                                                                                                                                                                                                                                                                                                                                                                                                                                                                                                                                                                                                                                     | 374       | 354       | - 5.3%         | 1,032     | 1,097     | + 6.3%         |
| Closed Sales                 | 270 275 338 307 245 311 403 357 282 379 403  Q4-2013 Q2-2014 Q4-2014 Q2-2015 Q4-2015 Q2-2016                                                                                                                                                                                                                                                                                                                                                                                                                                                                                                                                                                                                                                                                                                                                                                                                                                                                                                                                                                                                                                                                                                                                                                                                                                                                                                                                                                                                                                                                                                                                                                                                                                                                                                                                                                                                                                                                                                                                                                                                                                                                                                                                                                                                                                                                       | 403       | 403       | 0.0%           | 959       | 1,064     | + 10.9%        |
| Days on Market               | 156 164  108 81 91 101 90 74 81 91 79 74  Q4-2013 Q2-2014 Q4-2014 Q2-2015 Q4-2015 Q2-2016                                                                                                                                                                                                                                                                                                                                                                                                                                                                                                                                                                                                                                                                                                                                                                                                                                                                                                                                                                                                                                                                                                                                                                                                                                                                                                                                                                                                                                                                                                                                                                                                                                                                                                                                                                                                                                                                                                                                                                                                                                                                                                                                                                                                                                                                          | 74        | 74        | 0.0%           | 86        | 80        | - 7.0%         |
| Median Sales Price           | \$255.000 \$255.000 \$255.000 \$255.000 \$255.000 \$255.000 \$255.000 \$255.000 \$255.000 \$255.000 \$255.000 \$255.000 \$255.000 \$255.000 \$255.000 \$255.000 \$255.000 \$255.000 \$255.000 \$255.000 \$255.000 \$255.000 \$255.000 \$255.000 \$255.000 \$255.000 \$255.000 \$255.000 \$255.000 \$255.000 \$255.000 \$255.000 \$255.000 \$255.000 \$255.000 \$255.000 \$255.000 \$255.000 \$255.000 \$255.000 \$255.000 \$255.000 \$255.000 \$255.000 \$255.000 \$255.000 \$255.000 \$255.000 \$255.000 \$255.000 \$255.000 \$255.000 \$255.000 \$255.000 \$255.000 \$255.000 \$255.000 \$255.000 \$255.000 \$255.000 \$255.000 \$255.000 \$255.000 \$255.000 \$255.000 \$255.000 \$255.000 \$255.000 \$255.000 \$255.000 \$255.000 \$255.000 \$255.000 \$255.000 \$255.000 \$255.000 \$255.000 \$255.000 \$255.000 \$255.000 \$255.000 \$255.000 \$255.000 \$255.000 \$255.000 \$255.000 \$255.000 \$255.000 \$255.000 \$255.000 \$255.000 \$255.000 \$255.000 \$255.000 \$255.000 \$255.000 \$255.000 \$255.000 \$255.000 \$255.000 \$255.000 \$255.000 \$255.000 \$255.000 \$255.000 \$255.000 \$255.000 \$255.000 \$255.000 \$255.000 \$255.000 \$255.000 \$255.000 \$255.000 \$255.000 \$255.000 \$255.000 \$255.000 \$255.000 \$255.000 \$255.000 \$255.000 \$255.000 \$255.000 \$255.000 \$255.000 \$255.000 \$255.000 \$255.000 \$255.000 \$255.000 \$255.000 \$255.000 \$255.000 \$255.000 \$255.000 \$255.000 \$255.000 \$255.000 \$255.000 \$255.000 \$255.000 \$255.000 \$255.000 \$255.000 \$255.000 \$255.000 \$255.000 \$255.000 \$255.000 \$255.000 \$255.000 \$255.000 \$255.000 \$255.000 \$255.000 \$255.000 \$255.000 \$255.000 \$255.000 \$255.000 \$255.000 \$255.000 \$255.000 \$255.000 \$255.000 \$255.000 \$255.000 \$255.000 \$255.000 \$255.000 \$255.000 \$255.000 \$255.000 \$255.000 \$255.000 \$255.000 \$255.000 \$255.000 \$255.000 \$255.000 \$255.000 \$255.000 \$255.000 \$255.000 \$255.000 \$255.000 \$255.000 \$255.000 \$255.000 \$255.000 \$255.000 \$255.000 \$255.000 \$255.000 \$255.000 \$255.000 \$255.000 \$255.000 \$255.000 \$255.000 \$255.000 \$255.000 \$255.000 \$255.000 \$255.000 \$255.000 \$255.000 \$255.000 \$255.000 \$255.000 \$255.000 \$255.000 \$255.000 \$255.000 \$255.000 \$255.000 \$255.000 \$255.000 \$255.000 \$255.000 \$255.000 \$255.000 \$255.000 \$255.000 \$255.000 \$255.000 \$25 | \$373,000 | \$369,000 | - 1.1%         | \$360,000 | \$357,750 | - 0.6%         |
| Average Sales Price          | \$\frac{\text{\$\graph{\text{\$\graph{\text{\$\graph{\text{\$\graph{\text{\$\graph{\text{\$\graph{\text{\$\graph{\text{\$\graph{\text{\$\graph{\text{\$\graph{\text{\$\graph{\text{\$\graph{\text{\$\graph{\text{\$\graph{\text{\$\graph{\text{\$\graph{\text{\$\graph{\text{\$\graph{\text{\$\graph{\text{\$\graph{\text{\$\graph{\text{\$\graph{\text{\$\graph{\text{\$\graph{\text{\$\graph{\text{\$\graph{\text{\$\graph{\text{\$\graph{\text{\$\graph{\text{\$\graph{\text{\$\graph{\text{\$\graph{\text{\$\graph{\text{\$\graph{\text{\$\graph{\text{\$\graph{\text{\$\graph{\text{\$\graph{\text{\$\graph{\text{\$\graph{\text{\$\graph{\text{\$\graph{\text{\$\graph{\text{\$\graph{\text{\$\graph{\text{\$\graph{\text{\$\graph{\text{\$\graph{\text{\$\graph{\text{\$\singtitt{\$\singth{\text{\$\graph{\text{\$\graph{\text{\$\graph{\text{\$\graph{\text{\$\graph{\text{\$\graph{\text{\$\graph{\text{\$\graph{\text{\$\graph{\text{\$\graph{\text{\$\graph{\text{\$\graph{\text{\$\graph{\text{\$\graph{\text{\$\graph{\text{\$\graph{\text{\$\graph{\text{\$\graph{\text{\$\graph{\text{\$\graph{\text{\$\graph{\text{\$\graph{\text{\$\graph{\text{\$\graph{\text{\$\graph{\text{\$\graph{\text{\$\graph{\text{\$\graph{\text{\$\graph{\text{\$\graph{\text{\$\graph{\text{\$\graph{\text{\$\graph{\text{\$\graph{\text{\$\graph{\text{\$\sincetitt{\$\end{\cutext{\$\graph{\text{\$\sincetitt{\$\end{\cutext{\$\sincetitt{\$\argh{\text{\$\sincetitt{\$\end{\cutext{\$\sincetitt{\$\arghta}}}}}} \endotintion \sincetit{\$\sincetitt{\$\sincetitt{\$\sincetitt{\$\sincetitt{\$\sincetitt{\$\sincetitt{\$\sincetit{\$\sincetitt{\$\sincetitt{\$\sincetitt{\$\sincetitt{\$\sincetit{\$\sincetit{\$\sincetit{\$\sincetitt{\$\sincetitt{\$\sincetitt{\$\sincetitt{\$\sincetitt{\$\sincetitt{\$\sincetitt{\$\sincetitt{\$\sincetitt{\$\sincetitt{\$\sincetitt{\$\sincetit{\$\sincetitt{\$\sincetitt{\$\sincetitt{\$\sincetitt{\$\sincetit{\$\sincetit{\$\sincetitt{\$\sincetitt{\$\sincetitt{\$\sincetitt{\$\sincetit{\$\sincetit{\$\sincetit{\$\sincetitt{\$\sincetitt{\$\sincetit{\$\sincetit{\$\sincetitt{\$\sincetit{\$\sincetitt{\$\sincetitt{\$\sincetit{\$\sincetit{\$\sincetit{\$\sincetit{\$\sincetitt{\$\sincetit{\$\sincetit{\$\sincetit{\$\sincetitt{\$\since                                                                               | \$439,289 | \$419,177 | - 4.6%         | \$435,460 | \$422,624 | - 2.9%         |
| Pct. of Orig. Price Received | 94.0% 94.5% 95.2% 95.1% 94.7% 94.6% 95.2% 96.2% 94.8% 94.8% 95.2% 95.7% Q4-2013 Q2-2014 Q4-2014 Q2-2015 Q4-2015 Q2-2016                                                                                                                                                                                                                                                                                                                                                                                                                                                                                                                                                                                                                                                                                                                                                                                                                                                                                                                                                                                                                                                                                                                                                                                                                                                                                                                                                                                                                                                                                                                                                                                                                                                                                                                                                                                                                                                                                                                                                                                                                                                                                                                                                                                                                                            | 96.2%     | 95.7%     | - 0.5%         | 95.5%     | 95.3%     | - 0.2%         |
| Housing Affordability Index  | 90 85 88 91 93 91 88 85<br>80 78 81 81 Q4-2013 Q2-2014 Q4-2014 Q2-2015 Q4-2015 Q2-2016                                                                                                                                                                                                                                                                                                                                                                                                                                                                                                                                                                                                                                                                                                                                                                                                                                                                                                                                                                                                                                                                                                                                                                                                                                                                                                                                                                                                                                                                                                                                                                                                                                                                                                                                                                                                                                                                                                                                                                                                                                                                                                                                                                                                                                                                             | 81        | 85        | + 4.9%         | 84        | 88        | + 4.8%         |
| Inventory of Homes for Sale  | 440     600     593     556     624     573     530     491     429       Q4-2013     Q2-2014     Q4-2014     Q2-2015     Q4-2015     Q4-2015     Q2-2016                                                                                                                                                                                                                                                                                                                                                                                                                                                                                                                                                                                                                                                                                                                                                                                                                                                                                                                                                                                                                                                                                                                                                                                                                                                                                                                                                                                                                                                                                                                                                                                                                                                                                                                                                                                                                                                                                                                                                                                                                                                                                                                                                                                                          | 573       | 429       | - 25.1%        |           |           |                |
| Months Supply of Inventory   | 6.1 6.6 6.5 5.0 5.6 6.0 5.3 4.6 4.1 3.6  Q4-2013 Q2-2014 Q4-2014 Q2-2015 Q4-2015 Q2-2016                                                                                                                                                                                                                                                                                                                                                                                                                                                                                                                                                                                                                                                                                                                                                                                                                                                                                                                                                                                                                                                                                                                                                                                                                                                                                                                                                                                                                                                                                                                                                                                                                                                                                                                                                                                                                                                                                                                                                                                                                                                                                                                                                                                                                                                                           | 5.3       | 3.6       | - 32.1%        |           |           |                |