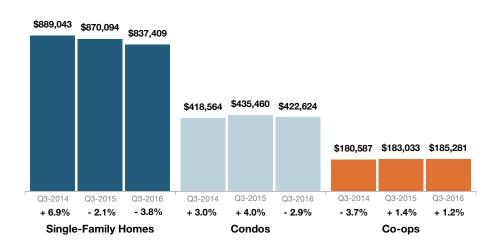

# **Single-Family Homes Market Overview**

**HGMLS**Westchester County

Key metrics for Single-Family Homes Only for the report quarter and for year-to-date (YTD) starting from the first of the year.

| Key Metrics                  | Historical Sparkbars                                                                                                                                                                                                                                                                                                                                                                                                                                                                                                                                                                                                                                                                                                                                                                                                                                                                                                                                                                                                                                                                                                                                                                                                                                                                                                                                                                                                                                                                                                                                                                                                                                                                                                                                                                                                                                                                                                                                                                                                                                                                                                                                                                                                                                                                                                                                               | Q3-2015   | Q3-2016   | Percent Change | YTD 2015  | YTD 2016  | Percent Change |
|------------------------------|--------------------------------------------------------------------------------------------------------------------------------------------------------------------------------------------------------------------------------------------------------------------------------------------------------------------------------------------------------------------------------------------------------------------------------------------------------------------------------------------------------------------------------------------------------------------------------------------------------------------------------------------------------------------------------------------------------------------------------------------------------------------------------------------------------------------------------------------------------------------------------------------------------------------------------------------------------------------------------------------------------------------------------------------------------------------------------------------------------------------------------------------------------------------------------------------------------------------------------------------------------------------------------------------------------------------------------------------------------------------------------------------------------------------------------------------------------------------------------------------------------------------------------------------------------------------------------------------------------------------------------------------------------------------------------------------------------------------------------------------------------------------------------------------------------------------------------------------------------------------------------------------------------------------------------------------------------------------------------------------------------------------------------------------------------------------------------------------------------------------------------------------------------------------------------------------------------------------------------------------------------------------------------------------------------------------------------------------------------------------|-----------|-----------|----------------|-----------|-----------|----------------|
| New Listings                 | 3,607 2,144 2,332 2,310 1,396 2,153<br>Q4-2013 Q2-2014 Q4-2014 Q2-2015 Q4-2015 Q2-2016                                                                                                                                                                                                                                                                                                                                                                                                                                                                                                                                                                                                                                                                                                                                                                                                                                                                                                                                                                                                                                                                                                                                                                                                                                                                                                                                                                                                                                                                                                                                                                                                                                                                                                                                                                                                                                                                                                                                                                                                                                                                                                                                                                                                                                                                             | 2,310     | 2,153     | - 6.8%         | 8,514     | 8,215     | - 3.5%         |
| Pending Sales                | 1,799 1,948 2,138 1,583 1,086 1,370 1,131 1,161 1,471 1,278 1,384 1,583 1,583 1,086 1,086 1,086 1,086 1,086 1,086 1,086 1,086 1,086 1,086 1,086 1,086 1,086 1,086 1,086 1,086 1,086 1,086 1,086 1,086 1,086 1,086 1,086 1,086 1,086 1,086 1,086 1,086 1,086 1,086 1,086 1,086 1,086 1,086 1,086 1,086 1,086 1,086 1,086 1,086 1,086 1,086 1,086 1,086 1,086 1,086 1,086 1,086 1,086 1,086 1,086 1,086 1,086 1,086 1,086 1,086 1,086 1,086 1,086 1,086 1,086 1,086 1,086 1,086 1,086 1,086 1,086 1,086 1,086 1,086 1,086 1,086 1,086 1,086 1,086 1,086 1,086 1,086 1,086 1,086 1,086 1,086 1,086 1,086 1,086 1,086 1,086 1,086 1,086 1,086 1,086 1,086 1,086 1,086 1,086 1,086 1,086 1,086 1,086 1,086 1,086 1,086 1,086 1,086 1,086 1,086 1,086 1,086 1,086 1,086 1,086 1,086 1,086 1,086 1,086 1,086 1,086 1,086 1,086 1,086 1,086 1,086 1,086 1,086 1,086 1,086 1,086 1,086 1,086 1,086 1,086 1,086 1,086 1,086 1,086 1,086 1,086 1,086 1,086 1,086 1,086 1,086 1,086 1,086 1,086 1,086 1,086 1,086 1,086 1,086 1,086 1,086 1,086 1,086 1,086 1,086 1,086 1,086 1,086 1,086 1,086 1,086 1,086 1,086 1,086 1,086 1,086 1,086 1,086 1,086 1,086 1,086 1,086 1,086 1,086 1,086 1,086 1,086 1,086 1,086 1,086 1,086 1,086 1,086 1,086 1,086 1,086 1,086 1,086 1,086 1,086 1,086 1,086 1,086 1,086 1,086 1,086 1,086 1,086 1,086 1,086 1,086 1,086 1,086 1,086 1,086 1,086 1,086 1,086 1,086 1,086 1,086 1,086 1,086 1,086 1,086 1,086 1,086 1,086 1,086 1,086 1,086 1,086 1,086 1,086 1,086 1,086 1,086 1,086 1,086 1,086 1,086 1,086 1,086 1,086 1,086 1,086 1,086 1,086 1,086 1,086 1,086 1,086 1,086 1,086 1,086 1,086 1,086 1,086 1,086 1,086 1,086 1,086 1,086 1,086 1,086 1,086 1,086 1,086 1,086 1,086 1,086 1,086 1,086 1,086 1,086 1,086 1,086 1,086 1,086 1,086 1,086 1,086 1,086 1,086 1,086 1,086 1,086 1,086 1,086 1,086 1,086 1,086 1,086 1,086 1,086 1,086 1,086 1,086 1,086 1,086 1,086 1,086 1,086 1,086 1,086 1,086 1,086 1,086 1,086 1,086 1,086 1,086 1,086 1,086 1,086 1,086 1,086 1,086 1,086 1,086 1,086 1,086 1,086 1,086 1,086 1,086 1,086 1,086 1,086 1,086 1,086 1,086 1,086 1,086 1,086 1,086 1,086                                                                                                                                                                                                                                      | 1,471     | 1,583     | + 7.6%         | 4,580     | 5,105     | + 11.5%        |
| Closed Sales                 | 1,228 933 1,267 1,249 926 1,339 1,406 1,023 1 1,021 Q4-2013 Q2-2014 Q4-2014 Q2-2015 Q4-2015 Q2-2016                                                                                                                                                                                                                                                                                                                                                                                                                                                                                                                                                                                                                                                                                                                                                                                                                                                                                                                                                                                                                                                                                                                                                                                                                                                                                                                                                                                                                                                                                                                                                                                                                                                                                                                                                                                                                                                                                                                                                                                                                                                                                                                                                                                                                                                                | 2,067     | 2,112     | + 2.2%         | 4,332     | 4,786     | + 10.5%        |
| Days on Market               | 174 183<br>110 83 103 119 92 74 90 103 85 74<br>Q4-2013 Q2-2014 Q4-2014 Q2-2015 Q4-2015 Q2-2016                                                                                                                                                                                                                                                                                                                                                                                                                                                                                                                                                                                                                                                                                                                                                                                                                                                                                                                                                                                                                                                                                                                                                                                                                                                                                                                                                                                                                                                                                                                                                                                                                                                                                                                                                                                                                                                                                                                                                                                                                                                                                                                                                                                                                                                                    | 74        | 74        | 0.0%           | 89        | 84        | - 5.6%         |
| Median Sales Price           | \$660,000 \$600,000 \$665,000 \$666,000 \$666,000 \$666,000 \$666,000 \$666,000 \$666,000 \$666,000 \$666,000 \$666,000 \$666,000 \$666,000 \$666,000 \$666,000 \$666,000 \$666,000 \$666,000 \$666,000 \$666,000 \$666,000 \$666,000 \$666,000 \$666,000 \$666,000 \$666,000 \$666,000 \$666,000 \$666,000 \$666,000 \$666,000 \$666,000 \$666,000 \$666,000 \$666,000 \$666,000 \$666,000 \$666,000 \$666,000 \$666,000 \$666,000 \$666,000 \$666,000 \$666,000 \$666,000 \$666,000 \$666,000 \$666,000 \$666,000 \$666,000 \$666,000 \$666,000 \$666,000 \$666,000 \$666,000 \$666,000 \$666,000 \$666,000 \$666,000 \$666,000 \$666,000 \$666,000 \$666,000 \$666,000 \$666,000 \$666,000 \$666,000 \$666,000 \$666,000 \$666,000 \$666,000 \$666,000 \$666,000 \$666,000 \$666,000 \$666,000 \$666,000 \$666,000 \$666,000 \$666,000 \$666,000 \$666,000 \$666,000 \$666,000 \$666,000 \$666,000 \$666,000 \$666,000 \$666,000 \$666,000 \$666,000 \$666,000 \$666,000 \$666,000 \$666,000 \$666,000 \$666,000 \$666,000 \$666,000 \$666,000 \$666,000 \$666,000 \$666,000 \$666,000 \$666,000 \$666,000 \$666,000 \$666,000 \$666,000 \$666,000 \$666,000 \$666,000 \$666,000 \$666,000 \$666,000 \$666,000 \$666,000 \$666,000 \$666,000 \$666,000 \$666,000 \$666,000 \$666,000 \$666,000 \$666,000 \$666,000 \$666,000 \$666,000 \$666,000 \$666,000 \$666,000 \$666,000 \$666,000 \$666,000 \$666,000 \$666,000 \$666,000 \$666,000 \$666,000 \$666,000 \$666,000 \$666,000 \$666,000 \$666,000 \$666,000 \$666,000 \$666,000 \$666,000 \$666,000 \$666,000 \$666,000 \$666,000 \$666,000 \$666,000 \$666,000 \$666,000 \$666,000 \$666,000 \$666,000 \$666,000 \$666,000 \$666,000 \$666,000 \$666,000 \$666,000 \$666,000 \$666,000 \$666,000 \$666,000 \$666,000 \$666,000 \$666,000 \$666,000 \$666,000 \$666,000 \$666,000 \$666,000 \$666,000 \$666,000 \$666,000 \$666,000 \$666,000 \$666,000 \$666,000 \$666,000 \$666,000 \$666,000 \$666,000 \$666,000 \$666,000 \$666,000 \$666,000 \$666,000 \$666,000 \$666,000 \$666,000 \$666,000 \$666,000 \$666,000 \$666,000 \$666,000 \$666,000 \$666,000 \$666,000 \$666,000 \$666,000 \$666,000 \$666,000 \$666,000 \$666,000 \$666,000 \$666,000 \$666,000 \$666,000 \$666,000 \$666,000 \$666,000 \$666,000 \$666,000 \$666,000 \$666,000 \$666,000 \$666,000 \$666,000 \$666,000 \$666,000 \$66 | \$676,500 | \$668,500 | - 1.2%         | \$659,850 | \$640,000 | - 3.0%         |
| Average Sales Price          | Q4-2013 Q2-2014 Q4-2014 Q2-2015 Q4-2015 Q2-2016                                                                                                                                                                                                                                                                                                                                                                                                                                                                                                                                                                                                                                                                                                                                                                                                                                                                                                                                                                                                                                                                                                                                                                                                                                                                                                                                                                                                                                                                                                                                                                                                                                                                                                                                                                                                                                                                                                                                                                                                                                                                                                                                                                                                                                                                                                                    | \$893,700 | \$867,211 | - 3.0%         | \$870,094 | \$837,409 | - 3.8%         |
| Pct. of Orig. Price Received | 93.1% 93.1% 95.5% 95.5% 95.8% 96.2% 93.9% 93.1% 96.2% 96.2% 93.1% 93.1% Q4-2014 Q2-2015 Q4-2015 Q2-2016                                                                                                                                                                                                                                                                                                                                                                                                                                                                                                                                                                                                                                                                                                                                                                                                                                                                                                                                                                                                                                                                                                                                                                                                                                                                                                                                                                                                                                                                                                                                                                                                                                                                                                                                                                                                                                                                                                                                                                                                                                                                                                                                                                                                                                                            | 96.2%     | 96.2%     | 0.0%           | 95.2%     | 95.3%     | + 0.1%         |
| Housing Affordability Index  | 52 52 52 54 54 48 47 45 Q4-2013 Q2-2014 Q4-2014 Q2-2015 Q4-2015 Q2-2016                                                                                                                                                                                                                                                                                                                                                                                                                                                                                                                                                                                                                                                                                                                                                                                                                                                                                                                                                                                                                                                                                                                                                                                                                                                                                                                                                                                                                                                                                                                                                                                                                                                                                                                                                                                                                                                                                                                                                                                                                                                                                                                                                                                                                                                                                            | 45        | 47        | + 4.4%         | 46        | 49        | + 6.5%         |
| Inventory of Homes for Sale  | 2,431                                                                                                                                                                                                                                                                                                                                                                                                                                                                                                                                                                                                                                                                                                                                                                                                                                                                                                                                                                                                                                                                                                                                                                                                                                                                                                                                                                                                                                                                                                                                                                                                                                                                                                                                                                                                                                                                                                                                                                                                                                                                                                                                                                                                                                                                                                                                                              | 3,688     | 2,927     | - 20.6%        |           |           |                |
| Months Supply of Inventory   | 8.9 8.2 8.5 7.7<br>5.2 6.7 5.3 6.3 5.1 6.3 6.6 5.5<br>Q4-2013 Q2-2014 Q4-2014 Q2-2015 Q4-2015 Q2-2016                                                                                                                                                                                                                                                                                                                                                                                                                                                                                                                                                                                                                                                                                                                                                                                                                                                                                                                                                                                                                                                                                                                                                                                                                                                                                                                                                                                                                                                                                                                                                                                                                                                                                                                                                                                                                                                                                                                                                                                                                                                                                                                                                                                                                                                              | 7.7       | 5.5       | - 28.6%        |           |           |                |

### **Condos Market Overview**

Key metrics for Condominiums Only for the report quarter and for year-to-date (YTD) starting from the first of the year.

| Key Metrics                  | Historical Sparkbars                                                                                                                                                                                                                                                                                                                                                                                                                                                                                                                                                                                                                                                                                                                                                                                                                                                                                                                                                                                                                                                                                                                                                                                                                                                                                                                                                                                                                                                                                                                                                                                                                                                                                                                                                                                                                                                                                                                                                                                                                                                                                                                                                                                                                                                                                                                                               | Q3-2015   | Q3-2016   | Percent Change | YTD 2015  | YTD 2016  | Percent Change |
|------------------------------|--------------------------------------------------------------------------------------------------------------------------------------------------------------------------------------------------------------------------------------------------------------------------------------------------------------------------------------------------------------------------------------------------------------------------------------------------------------------------------------------------------------------------------------------------------------------------------------------------------------------------------------------------------------------------------------------------------------------------------------------------------------------------------------------------------------------------------------------------------------------------------------------------------------------------------------------------------------------------------------------------------------------------------------------------------------------------------------------------------------------------------------------------------------------------------------------------------------------------------------------------------------------------------------------------------------------------------------------------------------------------------------------------------------------------------------------------------------------------------------------------------------------------------------------------------------------------------------------------------------------------------------------------------------------------------------------------------------------------------------------------------------------------------------------------------------------------------------------------------------------------------------------------------------------------------------------------------------------------------------------------------------------------------------------------------------------------------------------------------------------------------------------------------------------------------------------------------------------------------------------------------------------------------------------------------------------------------------------------------------------|-----------|-----------|----------------|-----------|-----------|----------------|
| New Listings                 | 304                                                                                                                                                                                                                                                                                                                                                                                                                                                                                                                                                                                                                                                                                                                                                                                                                                                                                                                                                                                                                                                                                                                                                                                                                                                                                                                                                                                                                                                                                                                                                                                                                                                                                                                                                                                                                                                                                                                                                                                                                                                                                                                                                                                                                                                                                                                                                                | 491       | 424       | - 13.6%        | 1,580     | 1,496     | - 5.3%         |
| Pending Sales                | 351 312 268 260 317 290 354<br>Q4-2013 Q2-2014 Q4-2014 Q2-2015 Q4-2015 Q2-2016                                                                                                                                                                                                                                                                                                                                                                                                                                                                                                                                                                                                                                                                                                                                                                                                                                                                                                                                                                                                                                                                                                                                                                                                                                                                                                                                                                                                                                                                                                                                                                                                                                                                                                                                                                                                                                                                                                                                                                                                                                                                                                                                                                                                                                                                                     | 374       | 354       | - 5.3%         | 1,032     | 1,097     | + 6.3%         |
| Closed Sales                 | 270 275 338 307 245 311 403 357 282 379 403  Q4-2013 Q2-2014 Q4-2014 Q2-2015 Q4-2015 Q2-2016                                                                                                                                                                                                                                                                                                                                                                                                                                                                                                                                                                                                                                                                                                                                                                                                                                                                                                                                                                                                                                                                                                                                                                                                                                                                                                                                                                                                                                                                                                                                                                                                                                                                                                                                                                                                                                                                                                                                                                                                                                                                                                                                                                                                                                                                       | 403       | 403       | 0.0%           | 959       | 1,064     | + 10.9%        |
| Days on Market               | 156 164  108 81 91 101 90 74 81 91 79 74  Q4-2013 Q2-2014 Q4-2014 Q2-2015 Q4-2015 Q2-2016                                                                                                                                                                                                                                                                                                                                                                                                                                                                                                                                                                                                                                                                                                                                                                                                                                                                                                                                                                                                                                                                                                                                                                                                                                                                                                                                                                                                                                                                                                                                                                                                                                                                                                                                                                                                                                                                                                                                                                                                                                                                                                                                                                                                                                                                          | 74        | 74        | 0.0%           | 86        | 80        | - 7.0%         |
| Median Sales Price           | \$255.000 \$255.000 \$255.000 \$255.000 \$255.000 \$255.000 \$255.000 \$255.000 \$255.000 \$255.000 \$255.000 \$255.000 \$255.000 \$255.000 \$255.000 \$255.000 \$255.000 \$255.000 \$255.000 \$255.000 \$255.000 \$255.000 \$255.000 \$255.000 \$255.000 \$255.000 \$255.000 \$255.000 \$255.000 \$255.000 \$255.000 \$255.000 \$255.000 \$255.000 \$255.000 \$255.000 \$255.000 \$255.000 \$255.000 \$255.000 \$255.000 \$255.000 \$255.000 \$255.000 \$255.000 \$255.000 \$255.000 \$255.000 \$255.000 \$255.000 \$255.000 \$255.000 \$255.000 \$255.000 \$255.000 \$255.000 \$255.000 \$255.000 \$255.000 \$255.000 \$255.000 \$255.000 \$255.000 \$255.000 \$255.000 \$255.000 \$255.000 \$255.000 \$255.000 \$255.000 \$255.000 \$255.000 \$255.000 \$255.000 \$255.000 \$255.000 \$255.000 \$255.000 \$255.000 \$255.000 \$255.000 \$255.000 \$255.000 \$255.000 \$255.000 \$255.000 \$255.000 \$255.000 \$255.000 \$255.000 \$255.000 \$255.000 \$255.000 \$255.000 \$255.000 \$255.000 \$255.000 \$255.000 \$255.000 \$255.000 \$255.000 \$255.000 \$255.000 \$255.000 \$255.000 \$255.000 \$255.000 \$255.000 \$255.000 \$255.000 \$255.000 \$255.000 \$255.000 \$255.000 \$255.000 \$255.000 \$255.000 \$255.000 \$255.000 \$255.000 \$255.000 \$255.000 \$255.000 \$255.000 \$255.000 \$255.000 \$255.000 \$255.000 \$255.000 \$255.000 \$255.000 \$255.000 \$255.000 \$255.000 \$255.000 \$255.000 \$255.000 \$255.000 \$255.000 \$255.000 \$255.000 \$255.000 \$255.000 \$255.000 \$255.000 \$255.000 \$255.000 \$255.000 \$255.000 \$255.000 \$255.000 \$255.000 \$255.000 \$255.000 \$255.000 \$255.000 \$255.000 \$255.000 \$255.000 \$255.000 \$255.000 \$255.000 \$255.000 \$255.000 \$255.000 \$255.000 \$255.000 \$255.000 \$255.000 \$255.000 \$255.000 \$255.000 \$255.000 \$255.000 \$255.000 \$255.000 \$255.000 \$255.000 \$255.000 \$255.000 \$255.000 \$255.000 \$255.000 \$255.000 \$255.000 \$255.000 \$255.000 \$255.000 \$255.000 \$255.000 \$255.000 \$255.000 \$255.000 \$255.000 \$255.000 \$255.000 \$255.000 \$255.000 \$255.000 \$255.000 \$255.000 \$255.000 \$255.000 \$255.000 \$255.000 \$255.000 \$255.000 \$255.000 \$255.000 \$255.000 \$255.000 \$255.000 \$255.000 \$255.000 \$255.000 \$255.000 \$255.000 \$255.000 \$255.000 \$255.000 \$255.000 \$255.000 \$255.000 \$255.000 \$255.000 \$255.000 \$255.000 \$25 | \$373,000 | \$369,000 | - 1.1%         | \$360,000 | \$357,750 | - 0.6%         |
| Average Sales Price          | \$\frac{\text{\$\graph{\text{\$\graph{\text{\$\graph{\text{\$\graph{\text{\$\graph{\text{\$\graph{\text{\$\graph{\text{\$\graph{\text{\$\graph{\text{\$\graph{\text{\$\graph{\text{\$\graph{\text{\$\graph{\text{\$\graph{\text{\$\graph{\text{\$\graph{\text{\$\graph{\text{\$\graph{\text{\$\graph{\text{\$\graph{\text{\$\graph{\text{\$\graph{\text{\$\graph{\text{\$\graph{\text{\$\graph{\text{\$\graph{\text{\$\graph{\text{\$\graph{\text{\$\graph{\text{\$\graph{\text{\$\graph{\text{\$\graph{\text{\$\graph{\text{\$\graph{\text{\$\graph{\text{\$\graph{\text{\$\graph{\text{\$\graph{\text{\$\graph{\text{\$\graph{\text{\$\graph{\text{\$\graph{\text{\$\graph{\text{\$\graph{\text{\$\graph{\text{\$\graph{\text{\$\graph{\text{\$\graph{\text{\$\graph{\text{\$\singtitt{\$\singth{\text{\$\graph{\text{\$\graph{\text{\$\graph{\text{\$\graph{\text{\$\graph{\text{\$\graph{\text{\$\graph{\text{\$\graph{\text{\$\graph{\text{\$\graph{\text{\$\graph{\text{\$\graph{\text{\$\graph{\text{\$\graph{\text{\$\graph{\text{\$\graph{\text{\$\graph{\text{\$\graph{\text{\$\graph{\text{\$\graph{\text{\$\graph{\text{\$\graph{\text{\$\graph{\text{\$\graph{\text{\$\graph{\text{\$\graph{\text{\$\graph{\text{\$\graph{\text{\$\graph{\text{\$\graph{\text{\$\graph{\text{\$\graph{\text{\$\graph{\text{\$\graph{\text{\$\graph{\text{\$\sincetitt{\$\end{\cutext{\$\graph{\text{\$\sincetitt{\$\end{\cutext{\$\sincetitt{\$\argh{\text{\$\sincetitt{\$\end{\cutext{\$\sincetitt{\$\arghta}}}}}} \endotintion \sincetit{\$\sincetitt{\$\sincetitt{\$\sincetitt{\$\sincetitt{\$\sincetitt{\$\sincetitt{\$\sincetit{\$\sincetitt{\$\sincetitt{\$\sincetitt{\$\sincetitt{\$\sincetit{\$\sincetit{\$\sincetit{\$\sincetitt{\$\sincetitt{\$\sincetitt{\$\sincetitt{\$\sincetitt{\$\sincetitt{\$\sincetitt{\$\sincetitt{\$\sincetitt{\$\sincetitt{\$\sincetitt{\$\sincetit{\$\sincetitt{\$\sincetitt{\$\sincetitt{\$\sincetitt{\$\sincetit{\$\sincetit{\$\sincetitt{\$\sincetitt{\$\sincetitt{\$\sincetitt{\$\sincetit{\$\sincetit{\$\sincetit{\$\sincetitt{\$\sincetitt{\$\sincetit{\$\sincetit{\$\sincetitt{\$\sincetit{\$\sincetitt{\$\sincetitt{\$\sincetit{\$\sincetit{\$\sincetit{\$\sincetit{\$\sincetitt{\$\sincetit{\$\sincetit{\$\sincetit{\$\sincetitt{\$\since                                                                               | \$439,289 | \$419,177 | - 4.6%         | \$435,460 | \$422,624 | - 2.9%         |
| Pct. of Orig. Price Received | 94.0% 94.5% 95.2% 95.1% 94.7% 94.6% 95.2% 96.2% 94.8% 94.8% 95.2% 95.7% Q4-2013 Q2-2014 Q4-2014 Q2-2015 Q4-2015 Q2-2016                                                                                                                                                                                                                                                                                                                                                                                                                                                                                                                                                                                                                                                                                                                                                                                                                                                                                                                                                                                                                                                                                                                                                                                                                                                                                                                                                                                                                                                                                                                                                                                                                                                                                                                                                                                                                                                                                                                                                                                                                                                                                                                                                                                                                                            | 96.2%     | 95.7%     | - 0.5%         | 95.5%     | 95.3%     | - 0.2%         |
| Housing Affordability Index  | 90 85 88 91 93 91 88 85<br>80 78 81 81 Q4-2013 Q2-2014 Q4-2014 Q2-2015 Q4-2015 Q2-2016                                                                                                                                                                                                                                                                                                                                                                                                                                                                                                                                                                                                                                                                                                                                                                                                                                                                                                                                                                                                                                                                                                                                                                                                                                                                                                                                                                                                                                                                                                                                                                                                                                                                                                                                                                                                                                                                                                                                                                                                                                                                                                                                                                                                                                                                             | 81        | 85        | + 4.9%         | 84        | 88        | + 4.8%         |
| Inventory of Homes for Sale  | 440     600     593     556     624     573     530     491     429       Q4-2013     Q2-2014     Q4-2014     Q2-2015     Q4-2015     Q4-2015     Q2-2016                                                                                                                                                                                                                                                                                                                                                                                                                                                                                                                                                                                                                                                                                                                                                                                                                                                                                                                                                                                                                                                                                                                                                                                                                                                                                                                                                                                                                                                                                                                                                                                                                                                                                                                                                                                                                                                                                                                                                                                                                                                                                                                                                                                                          | 573       | 429       | - 25.1%        |           |           |                |
| Months Supply of Inventory   | 6.1 6.6 6.5 5.0 5.6 6.0 5.3 4.6 4.1 3.6  Q4-2013 Q2-2014 Q4-2014 Q2-2015 Q4-2015 Q2-2016                                                                                                                                                                                                                                                                                                                                                                                                                                                                                                                                                                                                                                                                                                                                                                                                                                                                                                                                                                                                                                                                                                                                                                                                                                                                                                                                                                                                                                                                                                                                                                                                                                                                                                                                                                                                                                                                                                                                                                                                                                                                                                                                                                                                                                                                           | 5.3       | 3.6       | - 32.1%        |           |           |                |