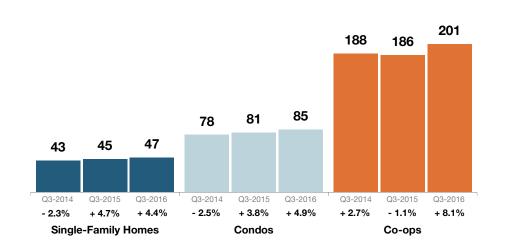

# **Single-Family Homes Market Overview**

**HGMLS**Westchester County

Key metrics for Single-Family Homes Only for the report quarter and for year-to-date (YTD) starting from the first of the year.

| Key Metrics                  | Historical Sparkbars                                                                                                                                                                                                                                                                                                                                                                                                                                                                                                                                                                                                                                                                                                                                                                                                                                                                                                                                                                                                                                                                                                                                                                                                                                                                                                                                                                                                                                                                                                                                                                                                                                                                                                                                                                                                                                                                                                                                                                                                                                                                                                                                                                                                                                                                                                                                               | Q3-2015   | Q3-2016   | Percent Change | YTD 2015  | YTD 2016  | Percent Change |
|------------------------------|--------------------------------------------------------------------------------------------------------------------------------------------------------------------------------------------------------------------------------------------------------------------------------------------------------------------------------------------------------------------------------------------------------------------------------------------------------------------------------------------------------------------------------------------------------------------------------------------------------------------------------------------------------------------------------------------------------------------------------------------------------------------------------------------------------------------------------------------------------------------------------------------------------------------------------------------------------------------------------------------------------------------------------------------------------------------------------------------------------------------------------------------------------------------------------------------------------------------------------------------------------------------------------------------------------------------------------------------------------------------------------------------------------------------------------------------------------------------------------------------------------------------------------------------------------------------------------------------------------------------------------------------------------------------------------------------------------------------------------------------------------------------------------------------------------------------------------------------------------------------------------------------------------------------------------------------------------------------------------------------------------------------------------------------------------------------------------------------------------------------------------------------------------------------------------------------------------------------------------------------------------------------------------------------------------------------------------------------------------------------|-----------|-----------|----------------|-----------|-----------|----------------|
| New Listings                 | 3,607 2,144 2,332 2,310 1,396 2,153<br>Q4-2013 Q2-2014 Q4-2014 Q2-2015 Q4-2015 Q2-2016                                                                                                                                                                                                                                                                                                                                                                                                                                                                                                                                                                                                                                                                                                                                                                                                                                                                                                                                                                                                                                                                                                                                                                                                                                                                                                                                                                                                                                                                                                                                                                                                                                                                                                                                                                                                                                                                                                                                                                                                                                                                                                                                                                                                                                                                             | 2,310     | 2,153     | - 6.8%         | 8,514     | 8,215     | - 3.5%         |
| Pending Sales                | 1,799 1,948 2,138 1,583 1,086 1,370 1,131 1,161 1,471 1,278 1,384 1,583 1,583 1,086 1,086 1,086 1,086 1,086 1,086 1,086 1,086 1,086 1,086 1,086 1,086 1,086 1,086 1,086 1,086 1,086 1,086 1,086 1,086 1,086 1,086 1,086 1,086 1,086 1,086 1,086 1,086 1,086 1,086 1,086 1,086 1,086 1,086 1,086 1,086 1,086 1,086 1,086 1,086 1,086 1,086 1,086 1,086 1,086 1,086 1,086 1,086 1,086 1,086 1,086 1,086 1,086 1,086 1,086 1,086 1,086 1,086 1,086 1,086 1,086 1,086 1,086 1,086 1,086 1,086 1,086 1,086 1,086 1,086 1,086 1,086 1,086 1,086 1,086 1,086 1,086 1,086 1,086 1,086 1,086 1,086 1,086 1,086 1,086 1,086 1,086 1,086 1,086 1,086 1,086 1,086 1,086 1,086 1,086 1,086 1,086 1,086 1,086 1,086 1,086 1,086 1,086 1,086 1,086 1,086 1,086 1,086 1,086 1,086 1,086 1,086 1,086 1,086 1,086 1,086 1,086 1,086 1,086 1,086 1,086 1,086 1,086 1,086 1,086 1,086 1,086 1,086 1,086 1,086 1,086 1,086 1,086 1,086 1,086 1,086 1,086 1,086 1,086 1,086 1,086 1,086 1,086 1,086 1,086 1,086 1,086 1,086 1,086 1,086 1,086 1,086 1,086 1,086 1,086 1,086 1,086 1,086 1,086 1,086 1,086 1,086 1,086 1,086 1,086 1,086 1,086 1,086 1,086 1,086 1,086 1,086 1,086 1,086 1,086 1,086 1,086 1,086 1,086 1,086 1,086 1,086 1,086 1,086 1,086 1,086 1,086 1,086 1,086 1,086 1,086 1,086 1,086 1,086 1,086 1,086 1,086 1,086 1,086 1,086 1,086 1,086 1,086 1,086 1,086 1,086 1,086 1,086 1,086 1,086 1,086 1,086 1,086 1,086 1,086 1,086 1,086 1,086 1,086 1,086 1,086 1,086 1,086 1,086 1,086 1,086 1,086 1,086 1,086 1,086 1,086 1,086 1,086 1,086 1,086 1,086 1,086 1,086 1,086 1,086 1,086 1,086 1,086 1,086 1,086 1,086 1,086 1,086 1,086 1,086 1,086 1,086 1,086 1,086 1,086 1,086 1,086 1,086 1,086 1,086 1,086 1,086 1,086 1,086 1,086 1,086 1,086 1,086 1,086 1,086 1,086 1,086 1,086 1,086 1,086 1,086 1,086 1,086 1,086 1,086 1,086 1,086 1,086 1,086 1,086 1,086 1,086 1,086 1,086 1,086 1,086 1,086 1,086 1,086 1,086 1,086 1,086 1,086 1,086 1,086 1,086 1,086 1,086 1,086 1,086 1,086 1,086 1,086 1,086 1,086 1,086 1,086 1,086 1,086 1,086 1,086 1,086 1,086 1,086 1,086 1,086 1,086 1,086 1,086 1,086 1,086 1,086 1,086                                                                                                                                                                                                                                      | 1,471     | 1,583     | + 7.6%         | 4,580     | 5,105     | + 11.5%        |
| Closed Sales                 | 1,228 933 1,267 1,249 926 1,339 1,406 1,023 1 1,021 Q4-2013 Q2-2014 Q4-2014 Q2-2015 Q4-2015 Q2-2016                                                                                                                                                                                                                                                                                                                                                                                                                                                                                                                                                                                                                                                                                                                                                                                                                                                                                                                                                                                                                                                                                                                                                                                                                                                                                                                                                                                                                                                                                                                                                                                                                                                                                                                                                                                                                                                                                                                                                                                                                                                                                                                                                                                                                                                                | 2,067     | 2,112     | + 2.2%         | 4,332     | 4,786     | + 10.5%        |
| Days on Market               | 174 183<br>110 83 103 119 92 74 90 103 85 74<br>Q4-2013 Q2-2014 Q4-2014 Q2-2015 Q4-2015 Q2-2016                                                                                                                                                                                                                                                                                                                                                                                                                                                                                                                                                                                                                                                                                                                                                                                                                                                                                                                                                                                                                                                                                                                                                                                                                                                                                                                                                                                                                                                                                                                                                                                                                                                                                                                                                                                                                                                                                                                                                                                                                                                                                                                                                                                                                                                                    | 74        | 74        | 0.0%           | 89        | 84        | - 5.6%         |
| Median Sales Price           | \$660,000 \$600,000 \$665,000 \$666,000 \$666,000 \$666,000 \$666,000 \$666,000 \$666,000 \$666,000 \$666,000 \$666,000 \$666,000 \$666,000 \$666,000 \$666,000 \$666,000 \$666,000 \$666,000 \$666,000 \$666,000 \$666,000 \$666,000 \$666,000 \$666,000 \$666,000 \$666,000 \$666,000 \$666,000 \$666,000 \$666,000 \$666,000 \$666,000 \$666,000 \$666,000 \$666,000 \$666,000 \$666,000 \$666,000 \$666,000 \$666,000 \$666,000 \$666,000 \$666,000 \$666,000 \$666,000 \$666,000 \$666,000 \$666,000 \$666,000 \$666,000 \$666,000 \$666,000 \$666,000 \$666,000 \$666,000 \$666,000 \$666,000 \$666,000 \$666,000 \$666,000 \$666,000 \$666,000 \$666,000 \$666,000 \$666,000 \$666,000 \$666,000 \$666,000 \$666,000 \$666,000 \$666,000 \$666,000 \$666,000 \$666,000 \$666,000 \$666,000 \$666,000 \$666,000 \$666,000 \$666,000 \$666,000 \$666,000 \$666,000 \$666,000 \$666,000 \$666,000 \$666,000 \$666,000 \$666,000 \$666,000 \$666,000 \$666,000 \$666,000 \$666,000 \$666,000 \$666,000 \$666,000 \$666,000 \$666,000 \$666,000 \$666,000 \$666,000 \$666,000 \$666,000 \$666,000 \$666,000 \$666,000 \$666,000 \$666,000 \$666,000 \$666,000 \$666,000 \$666,000 \$666,000 \$666,000 \$666,000 \$666,000 \$666,000 \$666,000 \$666,000 \$666,000 \$666,000 \$666,000 \$666,000 \$666,000 \$666,000 \$666,000 \$666,000 \$666,000 \$666,000 \$666,000 \$666,000 \$666,000 \$666,000 \$666,000 \$666,000 \$666,000 \$666,000 \$666,000 \$666,000 \$666,000 \$666,000 \$666,000 \$666,000 \$666,000 \$666,000 \$666,000 \$666,000 \$666,000 \$666,000 \$666,000 \$666,000 \$666,000 \$666,000 \$666,000 \$666,000 \$666,000 \$666,000 \$666,000 \$666,000 \$666,000 \$666,000 \$666,000 \$666,000 \$666,000 \$666,000 \$666,000 \$666,000 \$666,000 \$666,000 \$666,000 \$666,000 \$666,000 \$666,000 \$666,000 \$666,000 \$666,000 \$666,000 \$666,000 \$666,000 \$666,000 \$666,000 \$666,000 \$666,000 \$666,000 \$666,000 \$666,000 \$666,000 \$666,000 \$666,000 \$666,000 \$666,000 \$666,000 \$666,000 \$666,000 \$666,000 \$666,000 \$666,000 \$666,000 \$666,000 \$666,000 \$666,000 \$666,000 \$666,000 \$666,000 \$666,000 \$666,000 \$666,000 \$666,000 \$666,000 \$666,000 \$666,000 \$666,000 \$666,000 \$666,000 \$666,000 \$666,000 \$666,000 \$666,000 \$666,000 \$666,000 \$666,000 \$666,000 \$666,000 \$666,000 \$666,000 \$66 | \$676,500 | \$668,500 | - 1.2%         | \$659,850 | \$640,000 | - 3.0%         |
| Average Sales Price          | Q4-2013 Q2-2014 Q4-2014 Q2-2015 Q4-2015 Q2-2016                                                                                                                                                                                                                                                                                                                                                                                                                                                                                                                                                                                                                                                                                                                                                                                                                                                                                                                                                                                                                                                                                                                                                                                                                                                                                                                                                                                                                                                                                                                                                                                                                                                                                                                                                                                                                                                                                                                                                                                                                                                                                                                                                                                                                                                                                                                    | \$893,700 | \$867,211 | - 3.0%         | \$870,094 | \$837,409 | - 3.8%         |
| Pct. of Orig. Price Received | 93.1% 93.1% 95.5% 95.5% 95.8% 96.2% 93.9% 93.1% 96.2% 96.2% 93.1% 93.1% Q4-2014 Q2-2015 Q4-2015 Q2-2016                                                                                                                                                                                                                                                                                                                                                                                                                                                                                                                                                                                                                                                                                                                                                                                                                                                                                                                                                                                                                                                                                                                                                                                                                                                                                                                                                                                                                                                                                                                                                                                                                                                                                                                                                                                                                                                                                                                                                                                                                                                                                                                                                                                                                                                            | 96.2%     | 96.2%     | 0.0%           | 95.2%     | 95.3%     | + 0.1%         |
| Housing Affordability Index  | 52 52 52 54 54 48 47 45 Q4-2013 Q2-2014 Q4-2014 Q2-2015 Q4-2015 Q2-2016                                                                                                                                                                                                                                                                                                                                                                                                                                                                                                                                                                                                                                                                                                                                                                                                                                                                                                                                                                                                                                                                                                                                                                                                                                                                                                                                                                                                                                                                                                                                                                                                                                                                                                                                                                                                                                                                                                                                                                                                                                                                                                                                                                                                                                                                                            | 45        | 47        | + 4.4%         | 46        | 49        | + 6.5%         |
| Inventory of Homes for Sale  | 2,431                                                                                                                                                                                                                                                                                                                                                                                                                                                                                                                                                                                                                                                                                                                                                                                                                                                                                                                                                                                                                                                                                                                                                                                                                                                                                                                                                                                                                                                                                                                                                                                                                                                                                                                                                                                                                                                                                                                                                                                                                                                                                                                                                                                                                                                                                                                                                              | 3,688     | 2,927     | - 20.6%        |           |           |                |
| Months Supply of Inventory   | 8.9 8.2 8.5 7.7<br>5.2 6.7 5.3 6.3 5.1 6.3 6.6 5.5<br>Q4-2013 Q2-2014 Q4-2014 Q2-2015 Q4-2015 Q2-2016                                                                                                                                                                                                                                                                                                                                                                                                                                                                                                                                                                                                                                                                                                                                                                                                                                                                                                                                                                                                                                                                                                                                                                                                                                                                                                                                                                                                                                                                                                                                                                                                                                                                                                                                                                                                                                                                                                                                                                                                                                                                                                                                                                                                                                                              | 7.7       | 5.5       | - 28.6%        |           |           |                |