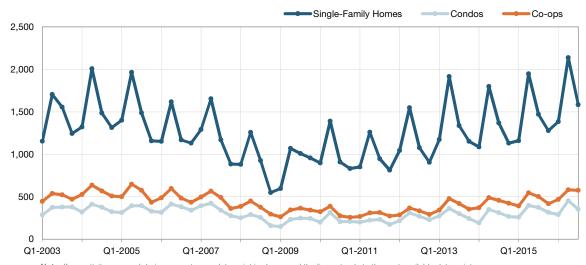

# **Co-ops Market Overview**

Q4-2013

Q2-2014

Q4-2014

Q2-2015

Q4-2015

Q2-2016

Key metrics for Co-operatives Only for the report quarter and for year-to-date (YTD) starting from the first of the year.