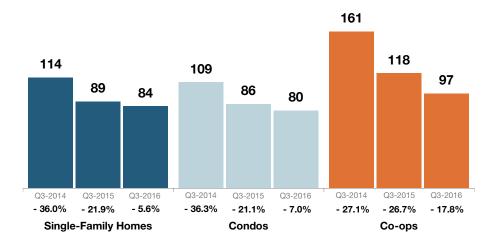

# **Single-Family Homes Market Overview**

**HGMLS**Westchester County

Key metrics for Single-Family Homes Only for the report quarter and for year-to-date (YTD) starting from the first of the year.

| Key Metrics                  | Historical Sparkbars                                                                                                                                                                                                                                                                                                                                                                                                                                                                                                                                                                                                                                                                                                                                                                                                                                                                                                                                                                                                                                                                                                                                                                                                                                                                                                                                                                                                                                                                                                                                                                                                                                                                                                                                                                                                                                                                                                                                                                                                                                                                                                                                                                                                                                                                                                                                               | Q3-2015   | Q3-2016   | Percent Change | YTD 2015  | YTD 2016  | Percent Change |
|------------------------------|--------------------------------------------------------------------------------------------------------------------------------------------------------------------------------------------------------------------------------------------------------------------------------------------------------------------------------------------------------------------------------------------------------------------------------------------------------------------------------------------------------------------------------------------------------------------------------------------------------------------------------------------------------------------------------------------------------------------------------------------------------------------------------------------------------------------------------------------------------------------------------------------------------------------------------------------------------------------------------------------------------------------------------------------------------------------------------------------------------------------------------------------------------------------------------------------------------------------------------------------------------------------------------------------------------------------------------------------------------------------------------------------------------------------------------------------------------------------------------------------------------------------------------------------------------------------------------------------------------------------------------------------------------------------------------------------------------------------------------------------------------------------------------------------------------------------------------------------------------------------------------------------------------------------------------------------------------------------------------------------------------------------------------------------------------------------------------------------------------------------------------------------------------------------------------------------------------------------------------------------------------------------------------------------------------------------------------------------------------------------|-----------|-----------|----------------|-----------|-----------|----------------|
| New Listings                 | 3,607 2,144 2,332 2,310 1,396 2,153<br>Q4-2013 Q2-2014 Q4-2014 Q2-2015 Q4-2015 Q2-2016                                                                                                                                                                                                                                                                                                                                                                                                                                                                                                                                                                                                                                                                                                                                                                                                                                                                                                                                                                                                                                                                                                                                                                                                                                                                                                                                                                                                                                                                                                                                                                                                                                                                                                                                                                                                                                                                                                                                                                                                                                                                                                                                                                                                                                                                             | 2,310     | 2,153     | - 6.8%         | 8,514     | 8,215     | - 3.5%         |
| Pending Sales                | 1,799 1,948 2,138 1,583 1,086 1,370 1,131 1,161 1,471 1,278 1,384 1,583 1,583 1,086 1,086 1,086 1,086 1,086 1,086 1,086 1,086 1,086 1,086 1,086 1,086 1,086 1,086 1,086 1,086 1,086 1,086 1,086 1,086 1,086 1,086 1,086 1,086 1,086 1,086 1,086 1,086 1,086 1,086 1,086 1,086 1,086 1,086 1,086 1,086 1,086 1,086 1,086 1,086 1,086 1,086 1,086 1,086 1,086 1,086 1,086 1,086 1,086 1,086 1,086 1,086 1,086 1,086 1,086 1,086 1,086 1,086 1,086 1,086 1,086 1,086 1,086 1,086 1,086 1,086 1,086 1,086 1,086 1,086 1,086 1,086 1,086 1,086 1,086 1,086 1,086 1,086 1,086 1,086 1,086 1,086 1,086 1,086 1,086 1,086 1,086 1,086 1,086 1,086 1,086 1,086 1,086 1,086 1,086 1,086 1,086 1,086 1,086 1,086 1,086 1,086 1,086 1,086 1,086 1,086 1,086 1,086 1,086 1,086 1,086 1,086 1,086 1,086 1,086 1,086 1,086 1,086 1,086 1,086 1,086 1,086 1,086 1,086 1,086 1,086 1,086 1,086 1,086 1,086 1,086 1,086 1,086 1,086 1,086 1,086 1,086 1,086 1,086 1,086 1,086 1,086 1,086 1,086 1,086 1,086 1,086 1,086 1,086 1,086 1,086 1,086 1,086 1,086 1,086 1,086 1,086 1,086 1,086 1,086 1,086 1,086 1,086 1,086 1,086 1,086 1,086 1,086 1,086 1,086 1,086 1,086 1,086 1,086 1,086 1,086 1,086 1,086 1,086 1,086 1,086 1,086 1,086 1,086 1,086 1,086 1,086 1,086 1,086 1,086 1,086 1,086 1,086 1,086 1,086 1,086 1,086 1,086 1,086 1,086 1,086 1,086 1,086 1,086 1,086 1,086 1,086 1,086 1,086 1,086 1,086 1,086 1,086 1,086 1,086 1,086 1,086 1,086 1,086 1,086 1,086 1,086 1,086 1,086 1,086 1,086 1,086 1,086 1,086 1,086 1,086 1,086 1,086 1,086 1,086 1,086 1,086 1,086 1,086 1,086 1,086 1,086 1,086 1,086 1,086 1,086 1,086 1,086 1,086 1,086 1,086 1,086 1,086 1,086 1,086 1,086 1,086 1,086 1,086 1,086 1,086 1,086 1,086 1,086 1,086 1,086 1,086 1,086 1,086 1,086 1,086 1,086 1,086 1,086 1,086 1,086 1,086 1,086 1,086 1,086 1,086 1,086 1,086 1,086 1,086 1,086 1,086 1,086 1,086 1,086 1,086 1,086 1,086 1,086 1,086 1,086 1,086 1,086 1,086 1,086 1,086 1,086 1,086 1,086 1,086 1,086 1,086 1,086 1,086 1,086 1,086 1,086 1,086 1,086 1,086 1,086 1,086 1,086 1,086 1,086 1,086 1,086 1,086 1,086 1,086 1,086 1,086 1,086                                                                                                                                                                                                                                      | 1,471     | 1,583     | + 7.6%         | 4,580     | 5,105     | + 11.5%        |
| Closed Sales                 | 1,228 933 1,267 1,249 926 1,339 1,406 1,023 1 1,021 Q4-2013 Q2-2014 Q4-2014 Q2-2015 Q4-2015 Q2-2016                                                                                                                                                                                                                                                                                                                                                                                                                                                                                                                                                                                                                                                                                                                                                                                                                                                                                                                                                                                                                                                                                                                                                                                                                                                                                                                                                                                                                                                                                                                                                                                                                                                                                                                                                                                                                                                                                                                                                                                                                                                                                                                                                                                                                                                                | 2,067     | 2,112     | + 2.2%         | 4,332     | 4,786     | + 10.5%        |
| Days on Market               | 174 183<br>110 83 103 119 92 74 90 103 85 74<br>Q4-2013 Q2-2014 Q4-2014 Q2-2015 Q4-2015 Q2-2016                                                                                                                                                                                                                                                                                                                                                                                                                                                                                                                                                                                                                                                                                                                                                                                                                                                                                                                                                                                                                                                                                                                                                                                                                                                                                                                                                                                                                                                                                                                                                                                                                                                                                                                                                                                                                                                                                                                                                                                                                                                                                                                                                                                                                                                                    | 74        | 74        | 0.0%           | 89        | 84        | - 5.6%         |
| Median Sales Price           | \$660,000 \$600,000 \$665,000 \$666,000 \$666,000 \$666,000 \$666,000 \$666,000 \$666,000 \$666,000 \$666,000 \$666,000 \$666,000 \$666,000 \$666,000 \$666,000 \$666,000 \$666,000 \$666,000 \$666,000 \$666,000 \$666,000 \$666,000 \$666,000 \$666,000 \$666,000 \$666,000 \$666,000 \$666,000 \$666,000 \$666,000 \$666,000 \$666,000 \$666,000 \$666,000 \$666,000 \$666,000 \$666,000 \$666,000 \$666,000 \$666,000 \$666,000 \$666,000 \$666,000 \$666,000 \$666,000 \$666,000 \$666,000 \$666,000 \$666,000 \$666,000 \$666,000 \$666,000 \$666,000 \$666,000 \$666,000 \$666,000 \$666,000 \$666,000 \$666,000 \$666,000 \$666,000 \$666,000 \$666,000 \$666,000 \$666,000 \$666,000 \$666,000 \$666,000 \$666,000 \$666,000 \$666,000 \$666,000 \$666,000 \$666,000 \$666,000 \$666,000 \$666,000 \$666,000 \$666,000 \$666,000 \$666,000 \$666,000 \$666,000 \$666,000 \$666,000 \$666,000 \$666,000 \$666,000 \$666,000 \$666,000 \$666,000 \$666,000 \$666,000 \$666,000 \$666,000 \$666,000 \$666,000 \$666,000 \$666,000 \$666,000 \$666,000 \$666,000 \$666,000 \$666,000 \$666,000 \$666,000 \$666,000 \$666,000 \$666,000 \$666,000 \$666,000 \$666,000 \$666,000 \$666,000 \$666,000 \$666,000 \$666,000 \$666,000 \$666,000 \$666,000 \$666,000 \$666,000 \$666,000 \$666,000 \$666,000 \$666,000 \$666,000 \$666,000 \$666,000 \$666,000 \$666,000 \$666,000 \$666,000 \$666,000 \$666,000 \$666,000 \$666,000 \$666,000 \$666,000 \$666,000 \$666,000 \$666,000 \$666,000 \$666,000 \$666,000 \$666,000 \$666,000 \$666,000 \$666,000 \$666,000 \$666,000 \$666,000 \$666,000 \$666,000 \$666,000 \$666,000 \$666,000 \$666,000 \$666,000 \$666,000 \$666,000 \$666,000 \$666,000 \$666,000 \$666,000 \$666,000 \$666,000 \$666,000 \$666,000 \$666,000 \$666,000 \$666,000 \$666,000 \$666,000 \$666,000 \$666,000 \$666,000 \$666,000 \$666,000 \$666,000 \$666,000 \$666,000 \$666,000 \$666,000 \$666,000 \$666,000 \$666,000 \$666,000 \$666,000 \$666,000 \$666,000 \$666,000 \$666,000 \$666,000 \$666,000 \$666,000 \$666,000 \$666,000 \$666,000 \$666,000 \$666,000 \$666,000 \$666,000 \$666,000 \$666,000 \$666,000 \$666,000 \$666,000 \$666,000 \$666,000 \$666,000 \$666,000 \$666,000 \$666,000 \$666,000 \$666,000 \$666,000 \$666,000 \$666,000 \$666,000 \$666,000 \$666,000 \$666,000 \$666,000 \$666,000 \$666,000 \$66 | \$676,500 | \$668,500 | - 1.2%         | \$659,850 | \$640,000 | - 3.0%         |
| Average Sales Price          | Q4-2013 Q2-2014 Q4-2014 Q2-2015 Q4-2015 Q2-2016                                                                                                                                                                                                                                                                                                                                                                                                                                                                                                                                                                                                                                                                                                                                                                                                                                                                                                                                                                                                                                                                                                                                                                                                                                                                                                                                                                                                                                                                                                                                                                                                                                                                                                                                                                                                                                                                                                                                                                                                                                                                                                                                                                                                                                                                                                                    | \$893,700 | \$867,211 | - 3.0%         | \$870,094 | \$837,409 | - 3.8%         |
| Pct. of Orig. Price Received | 93.1% 93.1% 95.5% 95.5% 95.8% 96.2% 93.9% 93.1% 96.2% 96.2% 93.1% 93.1% Q4-2014 Q2-2015 Q4-2015 Q2-2016                                                                                                                                                                                                                                                                                                                                                                                                                                                                                                                                                                                                                                                                                                                                                                                                                                                                                                                                                                                                                                                                                                                                                                                                                                                                                                                                                                                                                                                                                                                                                                                                                                                                                                                                                                                                                                                                                                                                                                                                                                                                                                                                                                                                                                                            | 96.2%     | 96.2%     | 0.0%           | 95.2%     | 95.3%     | + 0.1%         |
| Housing Affordability Index  | 52 52 52 54 54 48 47 45 Q4-2013 Q2-2014 Q4-2014 Q2-2015 Q4-2015 Q2-2016                                                                                                                                                                                                                                                                                                                                                                                                                                                                                                                                                                                                                                                                                                                                                                                                                                                                                                                                                                                                                                                                                                                                                                                                                                                                                                                                                                                                                                                                                                                                                                                                                                                                                                                                                                                                                                                                                                                                                                                                                                                                                                                                                                                                                                                                                            | 45        | 47        | + 4.4%         | 46        | 49        | + 6.5%         |
| Inventory of Homes for Sale  | 2,431                                                                                                                                                                                                                                                                                                                                                                                                                                                                                                                                                                                                                                                                                                                                                                                                                                                                                                                                                                                                                                                                                                                                                                                                                                                                                                                                                                                                                                                                                                                                                                                                                                                                                                                                                                                                                                                                                                                                                                                                                                                                                                                                                                                                                                                                                                                                                              | 3,688     | 2,927     | - 20.6%        |           |           |                |
| Months Supply of Inventory   | 8.9 8.2 8.5 7.7<br>5.2 6.7 5.3 6.3 5.1 6.3 6.6 5.5<br>Q4-2013 Q2-2014 Q4-2014 Q2-2015 Q4-2015 Q2-2016                                                                                                                                                                                                                                                                                                                                                                                                                                                                                                                                                                                                                                                                                                                                                                                                                                                                                                                                                                                                                                                                                                                                                                                                                                                                                                                                                                                                                                                                                                                                                                                                                                                                                                                                                                                                                                                                                                                                                                                                                                                                                                                                                                                                                                                              | 7.7       | 5.5       | - 28.6%        |           |           |                |