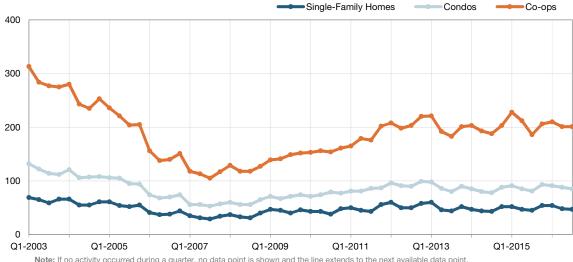

%               | 94.7%  | 91.3%  |
| Q1-2015 | 92.2%               | 94.6%  | 91.8%  |
| Q2-2015 | 95.8%               | 95.2%  | 92.3%  |
| Q3-2015 | 96.2%               | 96.2%  | 93.6%  |
| Q4-2015 | 93.9%               | 94.8%  | 92.4%  |
| Q1-2016 | 93.1%               | 94.8%  | 93.0%  |
| Q2-2016 | 95.4%               | 95.2%  | 93.7%  |
| Q3-2016 | 96.2%               | 95.7%  | 94.7%  |

## **Housing Affordability Index**



This index measures housing affordability for the region. For example, an index of 120 means the median household income is 120% of what is necessary to qualify for the median-priced home under prevailing interest rates. A higher number means greater affordability.

#### Q3-2016 **Year to Date**





### **Historical Housing Affordability Index by Quarter**



| Quarter | Single-Family Homes | Condos | Co-ops |
|---------|---------------------|--------|--------|
| Q4-2013 | 52                  | 90     | 201    |
| Q1-2014 | 47                  | 85     | 203    |
| Q2-2014 | 44                  | 80     | 193    |
| Q3-2014 | 43                  | 78     | 188    |
| Q4-2014 | 52                  | 88     | 203    |
| Q1-2015 | 52                  | 91     | 228    |
| Q2-2015 | 47                  | 85     | 212    |
| Q3-2015 | 45                  | 81     | 186    |
| Q4-2015 | 54                  | 93     | 206    |
| Q1-2016 | 54                  | 91     | 210    |
| Q2-2016 | 48                  | 88     | 201    |
| Q3-2016 | 47                  | 85     | 201    |

### **Inventory of Homes for Sale**

The number of properties availab