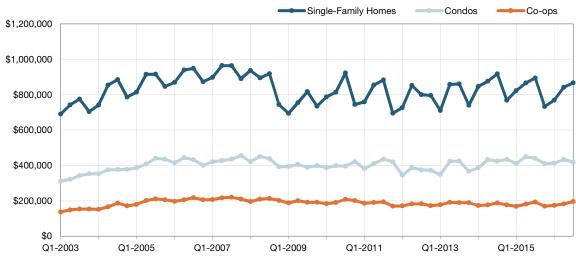

# **Single-Family Homes Market Overview**

**HGMLS**Westchester County

Key metrics for Single-Family Homes Only for the report quarter and for year-to-date (YTD) starting from the first of the year.

| Key Metrics                  | Historical Sparkbars                                                                                                                                                                                                                                                                                                                                                                                                                                                                                                                                                                                                                                                                                                                                                                                                                                                                                                                                                                                                                                                                                                                                                                                                                                                                                                                                                                                                                                                                                                                                                                                                                                                                                                                                                                                                                                                                                                                                                                                                                                                                                                                                                                                                                                                                                                                                               | Q3-2015   | Q3-2016   | Percent Change | YTD 2015  | YTD 2016  | Percent Change |
|------------------------------|--------------------------------------------------------------------------------------------------------------------------------------------------------------------------------------------------------------------------------------------------------------------------------------------------------------------------------------------------------------------------------------------------------------------------------------------------------------------------------------------------------------------------------------------------------------------------------------------------------------------------------------------------------------------------------------------------------------------------------------------------------------------------------------------------------------------------------------------------------------------------------------------------------------------------------------------------------------------------------------------------------------------------------------------------------------------------------------------------------------------------------------------------------------------------------------------------------------------------------------------------------------------------------------------------------------------------------------------------------------------------------------------------------------------------------------------------------------------------------------------------------------------------------------------------------------------------------------------------------------------------------------------------------------------------------------------------------------------------------------------------------------------------------------------------------------------------------------------------------------------------------------------------------------------------------------------------------------------------------------------------------------------------------------------------------------------------------------------------------------------------------------------------------------------------------------------------------------------------------------------------------------------------------------------------------------------------------------------------------------------|-----------|-----------|----------------|-----------|-----------|----------------|
| New Listings                 | 3,607 2,144 2,332 2,310 1,396 2,153<br>Q4-2013 Q2-2014 Q4-2014 Q2-2015 Q4-2015 Q2-2016                                                                                                                                                                                                                                                                                                                                                                                                                                                                                                                                                                                                                                                                                                                                                                                                                                                                                                                                                                                                                                                                                                                                                                                                                                                                                                                                                                                                                                                                                                                                                                                                                                                                                                                                                                                                                                                                                                                                                                                                                                                                                                                                                                                                                                                                             | 2,310     | 2,153     | - 6.8%         | 8,514     | 8,215     | - 3.5%         |
| Pending Sales                | 1,799 1,948 2,138 1,583 1,086 1,370 1,131 1,161 1,471 1,278 1,384 1,583 1,583 1,086 1,086 1,086 1,086 1,086 1,086 1,086 1,086 1,086 1,086 1,086 1,086 1,086 1,086 1,086 1,086 1,086 1,086 1,086 1,086 1,086 1,086 1,086 1,086 1,086 1,086 1,086 1,086 1,086 1,086 1,086 1,086 1,086 1,086 1,086 1,086 1,086 1,086 1,086 1,086 1,086 1,086 1,086 1,086 1,086 1,086 1,086 1,086 1,086 1,086 1,086 1,086 1,086 1,086 1,086 1,086 1,086 1,086 1,086 1,086 1,086 1,086 1,086 1,086 1,086 1,086 1,086 1,086 1,086 1,086 1,086 1,086 1,086 1,086 1,086 1,086 1,086 1,086 1,086 1,086 1,086 1,086 1,086 1,086 1,086 1,086 1,086 1,086 1,086 1,086 1,086 1,086 1,086 1,086 1,086 1,086 1,086 1,086 1,086 1,086 1,086 1,086 1,086 1,086 1,086 1,086 1,086 1,086 1,086 1,086 1,086 1,086 1,086 1,086 1,086 1,086 1,086 1,086 1,086 1,086 1,086 1,086 1,086 1,086 1,086 1,086 1,086 1,086 1,086 1,086 1,086 1,086 1,086 1,086 1,086 1,086 1,086 1,086 1,086 1,086 1,086 1,086 1,086 1,086 1,086 1,086 1,086 1,086 1,086 1,086 1,086 1,086 1,086 1,086 1,086 1,086 1,086 1,086 1,086 1,086 1,086 1,086 1,086 1,086 1,086 1,086 1,086 1,086 1,086 1,086 1,086 1,086 1,086 1,086 1,086 1,086 1,086 1,086 1,086 1,086 1,086 1,086 1,086 1,086 1,086 1,086 1,086 1,086 1,086 1,086 1,086 1,086 1,086 1,086 1,086 1,086 1,086 1,086 1,086 1,086 1,086 1,086 1,086 1,086 1,086 1,086 1,086 1,086 1,086 1,086 1,086 1,086 1,086 1,086 1,086 1,086 1,086 1,086 1,086 1,086 1,086 1,086 1,086 1,086 1,086 1,086 1,086 1,086 1,086 1,086 1,086 1,086 1,086 1,086 1,086 1,086 1,086 1,086 1,086 1,086 1,086 1,086 1,086 1,086 1,086 1,086 1,086 1,086 1,086 1,086 1,086 1,086 1,086 1,086 1,086 1,086 1,086 1,086 1,086 1,086 1,086 1,086 1,086 1,086 1,086 1,086 1,086 1,086 1,086 1,086 1,086 1,086 1,086 1,086 1,086 1,086 1,086 1,086 1,086 1,086 1,086 1,086 1,086 1,086 1,086 1,086 1,086 1,086 1,086 1,086 1,086 1,086 1,086 1,086 1,086 1,086 1,086 1,086 1,086 1,086 1,086 1,086 1,086 1,086 1,086 1,086 1,086 1,086 1,086 1,086 1,086 1,086 1,086 1,086 1,086 1,086 1,086 1,086 1,086 1,086 1,086 1,086 1,086 1,086 1,086 1,086 1,086 1,086                                                                                                                                                                                                                                      | 1,471     | 1,583     | + 7.6%         | 4,580     | 5,105     | + 11.5%        |
| Closed Sales                 | 1,228 933 1,267 1,249 926 1,339 1,406 1,023 1 1,021 Q4-2013 Q2-2014 Q4-2014 Q2-2015 Q4-2015 Q2-2016                                                                                                                                                                                                                                                                                                                                                                                                                                                                                                                                                                                                                                                                                                                                                                                                                                                                                                                                                                                                                                                                                                                                                                                                                                                                                                                                                                                                                                                                                                                                                                                                                                                                                                                                                                                                                                                                                                                                                                                                                                                                                                                                                                                                                                                                | 2,067     | 2,112     | + 2.2%         | 4,332     | 4,786     | + 10.5%        |
| Days on Market               | 174 183<br>110 83 103 119 92 74 90 103 85 74<br>Q4-2013 Q2-2014 Q4-2014 Q2-2015 Q4-2015 Q2-2016                                                                                                                                                                                                                                                                                                                                                                                                                                                                                                                                                                                                                                                                                                                                                                                                                                                                                                                                                                                                                                                                                                                                                                                                                                                                                                                                                                                                                                                                                                                                                                                                                                                                                                                                                                                                                                                                                                                                                                                                                                                                                                                                                                                                                                                                    | 74        | 74        | 0.0%           | 89        | 84        | - 5.6%         |
| Median Sales Price           | \$660,000 \$600,000 \$665,000 \$666,000 \$666,000 \$666,000 \$666,000 \$666,000 \$666,000 \$666,000 \$666,000 \$666,000 \$666,000 \$666,000 \$666,000 \$666,000 \$666,000 \$666,000 \$666,000 \$666,000 \$666,000 \$666,000 \$666,000 \$666,000 \$666,000 \$666,000 \$666,000 \$666,000 \$666,000 \$666,000 \$666,000 \$666,000 \$666,000 \$666,000 \$666,000 \$666,000 \$666,000 \$666,000 \$666,000 \$666,000 \$666,000 \$666,000 \$666,000 \$666,000 \$666,000 \$666,000 \$666,000 \$666,000 \$666,000 \$666,000 \$666,000 \$666,000 \$666,000 \$666,000 \$666,000 \$666,000 \$666,000 \$666,000 \$666,000 \$666,000 \$666,000 \$666,000 \$666,000 \$666,000 \$666,000 \$666,000 \$666,000 \$666,000 \$666,000 \$666,000 \$666,000 \$666,000 \$666,000 \$666,000 \$666,000 \$666,000 \$666,000 \$666,000 \$666,000 \$666,000 \$666,000 \$666,000 \$666,000 \$666,000 \$666,000 \$666,000 \$666,000 \$666,000 \$666,000 \$666,000 \$666,000 \$666,000 \$666,000 \$666,000 \$666,000 \$666,000 \$666,000 \$666,000 \$666,000 \$666,000 \$666,000 \$666,000 \$666,000 \$666,000 \$666,000 \$666,000 \$666,000 \$666,000 \$666,000 \$666,000 \$666,000 \$666,000 \$666,000 \$666,000 \$666,000 \$666,000 \$666,000 \$666,000 \$666,000 \$666,000 \$666,000 \$666,000 \$666,000 \$666,000 \$666,000 \$666,000 \$666,000 \$666,000 \$666,000 \$666,000 \$666,000 \$666,000 \$666,000 \$666,000 \$666,000 \$666,000 \$666,000 \$666,000 \$666,000 \$666,000 \$666,000 \$666,000 \$666,000 \$666,000 \$666,000 \$666,000 \$666,000 \$666,000 \$666,000 \$666,000 \$666,000 \$666,000 \$666,000 \$666,000 \$666,000 \$666,000 \$666,000 \$666,000 \$666,000 \$666,000 \$666,000 \$666,000 \$666,000 \$666,000 \$666,000 \$666,000 \$666,000 \$666,000 \$666,000 \$666,000 \$666,000 \$666,000 \$666,000 \$666,000 \$666,000 \$666,000 \$666,000 \$666,000 \$666,000 \$666,000 \$666,000 \$666,000 \$666,000 \$666,000 \$666,000 \$666,000 \$666,000 \$666,000 \$666,000 \$666,000 \$666,000 \$666,000 \$666,000 \$666,000 \$666,000 \$666,000 \$666,000 \$666,000 \$666,000 \$666,000 \$666,000 \$666,000 \$666,000 \$666,000 \$666,000 \$666,000 \$666,000 \$666,000 \$666,000 \$666,000 \$666,000 \$666,000 \$666,000 \$666,000 \$666,000 \$666,000 \$666,000 \$666,000 \$666,000 \$666,000 \$666,000 \$666,000 \$666,000 \$666,000 \$666,000 \$666,000 \$666,000 \$66 | \$676,500 | \$668,500 | - 1.2%         | \$659,850 | \$640,000 | - 3.0%         |
| Average Sales Price          | Q4-2013 Q2-2014 Q4-2014 Q2-2015 Q4-2015 Q2-2016                                                                                                                                                                                                                                                                                                                                                                                                                                                                                                                                                                                                                                                                                                                                                                                                                                                                                                                                                                                                                                                                                                                                                                                                                                                                                                                                                                                                                                                                                                                                                                                                                                                                                                                                                                                                                                                                                                                                                                                                                                                                                                                                                                                                                                                                                                                    | \$893,700 | \$867,211 | - 3.0%         | \$870,094 | \$837,409 | - 3.8%         |
| Pct. of Orig. Price Received | 93.1% 93.1% 95.5% 95.5% 95.8% 96.2% 93.9% 93.1% 96.2% 96.2% 93.1% 93.1% Q4-2014 Q2-2015 Q4-2015 Q2-2016                                                                                                                                                                                                                                                                                                                                                                                                                                                                                                                                                                                                                                                                                                                                                                                                                                                                                                                                                                                                                                                                                                                                                                                                                                                                                                                                                                                                                                                                                                                                                                                                                                                                                                                                                                                                                                                                                                                                                                                                                                                                                                                                                                                                                                                            | 96.2%     | 96.2%     | 0.0%           | 95.2%     | 95.3%     | + 0.1%         |
| Housing Affordability Index  | 52 52 52 54 54 48 47 45 Q4-2013 Q2-2014 Q4-2014 Q2-2015 Q4-2015 Q2-2016                                                                                                                                                                                                                                                                                                                                                                                                                                                                                                                                                                                                                                                                                                                                                                                                                                                                                                                                                                                                                                                                                                                                                                                                                                                                                                                                                                                                                                                                                                                                                                                                                                                                                                                                                                                                                                                                                                                                                                                                                                                                                                                                                                                                                                                                                            | 45        | 47        | + 4.4%         | 46        | 49        | + 6.5%         |
| Inventory of Homes for Sale  | 2,431                                                                                                                                                                                                                                                                                                                                                                                                                                                                                                                                                                                                                                                                                                                                                                                                                                                                                                                                                                                                                                                                                                                                                                                                                                                                                                                                                                                                                                                                                                                                                                                                                                                                                                                                                                                                                                                                                                                                                                                                                                                                                                                                                                                                                                                                                                                                                              | 3,688     | 2,927     | - 20.6%        |           |           |                |
| Months Supply of Inventory   | 8.9 8.2 8.5 7.7<br>5.2 6.7 5.3 6.3 5.1 6.3 6.6 5.5<br>Q4-2013 Q2-2014 Q4-2014 Q2-2015 Q4-2015 Q2-2016                                                                                                                                                                                                                                                                                                                                                                                                                                                                                                                                                                                                                                                                                                                                                                                                                                                                                                                                                                                                                                                                                                                                                                                                                                                                                                                                                                                                                                                                                                                                                                                                                                                                                                                                                                                                                                                                                                                                                                                                                                                                                                                                                                                                                                                              | 7.7       | 5.5       | - 28.6%        |           |           |                |

### **Condos Market Overview**

Key metrics for Condominiums Only for the report quarter and for year-to-date (YTD) starting from the first of the year.

| Key Metrics                  | Historical Sparkbars                                                                                                                                                                                                                                                                                                                                                                                                                                                                                                                                                                                                                                                                                                                                                                                                                                                                                                                                                                                                                                                                                                                                                                                                                                                                                                                                                                                                                                                                                                                                                                                                                                                                                                                                                                                                                                                                                                                                                                                                                                                                                                                                                                                                                                                                                                                                               | Q3-2015   | Q3-2016   | Percent Change | YTD 2015  | YTD 2016  | Percent Change |
|------------------------------|--------------------------------------------------------------------------------------------------------------------------------------------------------------------------------------------------------------------------------------------------------------------------------------------------------------------------------------------------------------------------------------------------------------------------------------------------------------------------------------------------------------------------------------------------------------------------------------------------------------------------------------------------------------------------------------------------------------------------------------------------------------------------------------------------------------------------------------------------------------------------------------------------------------------------------------------------------------------------------------------------------------------------------------------------------------------------------------------------------------------------------------------------------------------------------------------------------------------------------------------------------------------------------------------------------------------------------------------------------------------------------------------------------------------------------------------------------------------------------------------------------------------------------------------------------------------------------------------------------------------------------------------------------------------------------------------------------------------------------------------------------------------------------------------------------------------------------------------------------------------------------------------------------------------------------------------------------------------------------------------------------------------------------------------------------------------------------------------------------------------------------------------------------------------------------------------------------------------------------------------------------------------------------------------------------------------------------------------------------------------|-----------|-----------|----------------|-----------|-----------|----------------|
| New Listings                 | 304                                                                                                                                                                                                                                                                                                                                                                                                                                                                                                                                                                                                                                                                                                                                                                                                                                                                                                                                                                                                                                                                                                                                                                                                                                                                                                                                                                                                                                                                                                                                                                                                                                                                                                                                                                                                                                                                                                                                                                                                                                                                                                                                                                                                                                                                                                                                                                | 491       | 424       | - 13.6%        | 1,580     | 1,496     | - 5.3%         |
| Pending Sales                | 351 312 268 260 317 290 354<br>Q4-2013 Q2-2014 Q4-2014 Q2-2015 Q4-2015 Q2-2016                                                                                                                                                                                                                                                                                                                                                                                                                                                                                                                                                                                                                                                                                                                                                                                                                                                                                                                                                                                                                                                                                                                                                                                                                                                                                                                                                                                                                                                                                                                                                                                                                                                                                                                                                                                                                                                                                                                                                                                                                                                                                                                                                                                                                                                                                     | 374       | 354       | - 5.3%         | 1,032     | 1,097     | + 6.3%         |
| Closed Sales                 | 270 275 338 307 245 311 403 357 282 379 403  Q4-2013 Q2-2014 Q4-2014 Q2-2015 Q4-2015 Q2-2016                                                                                                                                                                                                                                                                                                                                                                                                                                                                                                                                                                                                                                                                                                                                                                                                                                                                                                                                                                                                                                                                                                                                                                                                                                                                                                                                                                                                                                                                                                                                                                                                                                                                                                                                                                                                                                                                                                                                                                                                                                                                                                                                                                                                                                                                       | 403       | 403       | 0.0%           | 959       | 1,064     | + 10.9%        |
| Days on Market               | 156 164  108 81 91 101 90 74 81 91 79 74  Q4-2013 Q2-2014 Q4-2014 Q2-2015 Q4-2015 Q2-2016                                                                                                                                                                                                                                                                                                                                                                                                                                                                                                                                                                                                                                                                                                                                                                                                                                                                                                                                                                                                                                                                                                                                                                                                                                                                                                                                                                                                                                                                                                                                                                                                                                                                                                                                                                                                                                                                                                                                                                                                                                                                                                                                                                                                                                                                          | 74        | 74        | 0.0%           | 86        | 80        | - 7.0%         |
| Median Sales Price           | \$255.000 \$255.000 \$255.000 \$255.000 \$255.000 \$255.000 \$255.000 \$255.000 \$255.000 \$255.000 \$255.000 \$255.000 \$255.000 \$255.000 \$255.000 \$255.000 \$255.000 \$255.000 \$255.000 \$255.000 \$255.000 \$255.000 \$255.000 \$255.000 \$255.000 \$255.000 \$255.000 \$255.000 \$255.000 \$255.000 \$255.000 \$255.000 \$255.000 \$255.000 \$255.000 \$255.000 \$255.000 \$255.000 \$255.000 \$255.000 \$255.000 \$255.000 \$255.000 \$255.000 \$255.000 \$255.000 \$255.000 \$255.000 \$255.000 \$255.000 \$255.000 \$255.000 \$255.000 \$255.000 \$255.000 \$255.000 \$255.000 \$255.000 \$255.000 \$255.000 \$255.000 \$255.000 \$255.000 \$255.000 \$255.000 \$255.000 \$255.000 \$255.000 \$255.000 \$255.000 \$255.000 \$255.000 \$255.000 \$255.000 \$255.000 \$255.000 \$255.000 \$255.000 \$255.000 \$255.000 \$255.000 \$255.000 \$255.000 \$255.000 \$255.000 \$255.000 \$255.000 \$255.000 \$255.000 \$255.000 \$255.000 \$255.000 \$255.000 \$255.000 \$255.000 \$255.000 \$255.000 \$255.000 \$255.000 \$255.000 \$255.000 \$255.000 \$255.000 \$255.000 \$255.000 \$255.000 \$255.000 \$255.000 \$255.000 \$255.000 \$255.000 \$255.000 \$255.000 \$255.000 \$255.000 \$255.000 \$255.000 \$255.000 \$255.000 \$255.000 \$255.000 \$255.000 \$255.000 \$255.000 \$255.000 \$255.000 \$255.000 \$255.000 \$255.000 \$255.000 \$255.000 \$255.000 \$255.000 \$255.000 \$255.000 \$255.000 \$255.000 \$255.000 \$255.000 \$255.000 \$255.000 \$255.000 \$255.000 \$255.000 \$255.000 \$255.000 \$255.000 \$255.000 \$255.000 \$255.000 \$255.000 \$255.000 \$255.000 \$255.000 \$255.000 \$255.000 \$255.000 \$255.000 \$255.000 \$255.000 \$255.000 \$255.000 \$255.000 \$255.000 \$255.000 \$255.000 \$255.000 \$255.000 \$255.000 \$255.000 \$255.000 \$255.000 \$255.000 \$255.000 \$255.000 \$255.000 \$255.000 \$255.000 \$255.000 \$255.000 \$255.000 \$255.000 \$255.000 \$255.000 \$255.000 \$255.000 \$255.000 \$255.000 \$255.000 \$255.000 \$255.000 \$255.000 \$255.000 \$255.000 \$255.000 \$255.000 \$255.000 \$255.000 \$255.000 \$255.000 \$255.000 \$255.000 \$255.000 \$255.000 \$255.000 \$255.000 \$255.000 \$255.000 \$255.000 \$255.000 \$255.000 \$255.000 \$255.000 \$255.000 \$255.000 \$255.000 \$255.000 \$255.000 \$255.000 \$255.000 \$255.000 \$255.000 \$255.000 \$255.000 \$255.000 \$255.000 \$255.000 \$25 | \$373,000 | \$369,000 | - 1.1%         | \$360,000 | \$357,750 | - 0.6%         |
| Average Sales Price          | \$\frac{\text{\$\graph{\text{\$\graph{\text{\$\graph{\text{\$\graph{\text{\$\graph{\text{\$\graph{\text{\$\graph{\text{\$\graph{\text{\$\graph{\text{\$\graph{\text{\$\graph{\text{\$\graph{\text{\$\graph{\text{\$\graph{\text{\$\graph{\text{\$\graph{\text{\$\graph{\text{\$\graph{\text{\$\graph{\text{\$\graph{\text{\$\graph{\text{\$\graph{\text{\$\graph{\text{\$\graph{\text{\$\graph{\text{\$\graph{\text{\$\graph{\text{\$\graph{\text{\$\graph{\text{\$\graph{\text{\$\graph{\text{\$\graph{\text{\$\graph{\text{\$\graph{\text{\$\graph{\text{\$\graph{\text{\$\graph{\text{\$\graph{\text{\$\graph{\text{\$\graph{\text{\$\graph{\text{\$\graph{\text{\$\graph{\text{\$\graph{\text{\$\graph{\text{\$\graph{\text{\$\graph{\text{\$\graph{\text{\$\graph{\text{\$\singtitt{\$\singth{\text{\$\graph{\text{\$\graph{\text{\$\graph{\text{\$\graph{\text{\$\graph{\text{\$\graph{\text{\$\graph{\text{\$\graph{\text{\$\graph{\text{\$\graph{\text{\$\graph{\text{\$\graph{\text{\$\graph{\text{\$\graph{\text{\$\graph{\text{\$\graph{\text{\$\graph{\text{\$\graph{\text{\$\graph{\text{\$\graph{\text{\$\graph{\text{\$\graph{\text{\$\graph{\text{\$\graph{\text{\$\graph{\text{\$\graph{\text{\$\graph{\text{\$\graph{\text{\$\graph{\text{\$\graph{\text{\$\graph{\text{\$\graph{\text{\$\graph{\text{\$\graph{\text{\$\graph{\text{\$\sincetitt{\$\end{\cutext{\$\graph{\text{\$\sincetitt{\$\end{\cutext{\$\sincetitt{\$\argh{\text{\$\sincetitt{\$\end{\cutext{\$\sincetitt{\$\arghta}}}}}} \endotintion \sincetit{\$\sincetitt{\$\sincetitt{\$\sincetitt{\$\sincetitt{\$\sincetitt{\$\sincetitt{\$\sincetit{\$\sincetitt{\$\sincetitt{\$\sincetitt{\$\sincetitt{\$\sincetit{\$\sincetit{\$\sincetit{\$\sincetitt{\$\sincetitt{\$\sincetitt{\$\sincetitt{\$\sincetitt{\$\sincetitt{\$\sincetitt{\$\sincetitt{\$\sincetitt{\$\sincetitt{\$\sincetitt{\$\sincetit{\$\sincetitt{\$\sincetitt{\$\sincetitt{\$\sincetitt{\$\sincetit{\$\sincetit{\$\sincetitt{\$\sincetitt{\$\sincetitt{\$\sincetitt{\$\sincetit{\$\sincetit{\$\sincetit{\$\sincetitt{\$\sincetitt{\$\sincetit{\$\sincetit{\$\sincetitt{\$\sincetit{\$\sincetitt{\$\sincetitt{\$\sincetit{\$\sincetit{\$\sincetit{\$\sincetit{\$\sincetitt{\$\sincetit{\$\sincetit{\$\sincetit{\$\sincetitt{\$\since                                                                               | \$439,289 | \$419,177 | - 4.6%         | \$435,460 | \$422,624 | - 2.9%         |
| Pct. of Orig. Price Received | 94.0% 94.5% 95.2% 95.1% 94.7% 94.6% 95.2% 96.2% 94.8% 94.8% 95.2% 95.7% Q4-2013 Q2-2014 Q4-2014 Q2-2015 Q4-2015 Q2-2016                                                                                                                                                                                                                                                                                                                                                                                                                                                                                                                                                                                                                                                                                                                                                                                                                                                                                                                                                                                                                                                                                                                                                                                                                                                                                                                                                                                                                                                                                                                                                                                                                                                                                                                                                                                                                                                                                                                                                                                                                                                                                                                                                                                                                                            | 96.2%     | 95.7%     | - 0.5%         | 95.5%     | 95.3%     | - 0.2%         |
| Housing Affordability Index  | 90 85 88 91 93 91 88 85<br>80 78 81 81 Q4-2013 Q2-2014 Q4-2014 Q2-2015 Q4-2015 Q2-2016                                                                                                                                                                                                                                                                                                                                                                                                                                                                                                                                                                                                                                                                                                                                                                                                                                                                                                                                                                                                                                                                                                                                                                                                                                                                                                                                                                                                                                                                                                                                                                                                                                                                                                                                                                                                                                                                                                                                                                                                                                                                                                                                                                                                                                                                             | 81        | 85        | + 4.9%         | 84        | 88        | + 4.8%         |
| Inventory of Homes for Sale  | 440     600     593     556     624     573     530     491     429       Q4-2013     Q2-2014     Q4-2014     Q2-2015     Q4-2015     Q4-2015     Q2-2016                                                                                                                                                                                                                                                                                                                                                                                                                                                                                                                                                                                                                                                                                                                                                                                                                                                                                                                                                                                                                                                                                                                                                                                                                                                                                                                                                                                                                                                                                                                                                                                                                                                                                                                                                                                                                                                                                                                                                                                                                                                                                                                                                                                                          | 573       | 429       | - 25.1%        |           |           |                |
| Months Supply of Inventory   | 6.1 6.6 6.5 5.0 5.6 6.0 5.3 4.6 4.1 3.6  Q4-2013 Q2-2014 Q4-2014 Q2-2015 Q4-2015 Q2-2016                                                                                                                                                                                                                                                                                                                                                                                                                                                                                                                                                                                                                                                                                                                                                                                                                                                                                                                                                                                                                                                                                                                                                                                                                                                                                                                                                                                                                                                                                                                                                                                                                                                                                                                                                                                                                                                                                                                                                                                                                                                                                                                                                                                                                                                                           | 5.3       | 3.6       | - 32.1%        |           |           |                |