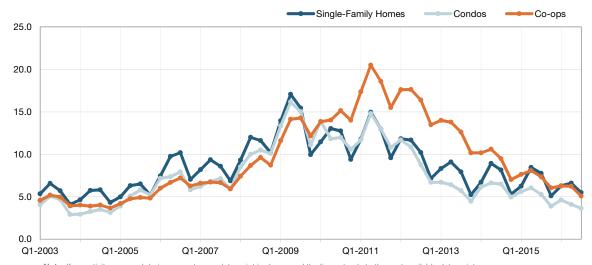

# **Single-Family Homes Market Overview**

**HGMLS**Westchester County

Key metrics for Single-Family Homes Only for the report quarter and for year-to-date (YTD) starting from the first of the year.

| Key Metrics                  | Historical Sparkbars                                                                                                                                                                                                                                                                                                                                                                                                                                                                                                                                                                                                                                                                                                                                                                                                                                                                                                                                                                                                                                                                                                                                                                                                                                                                                                                                                                                                                                                                                                                                                                                                                                                                                                                                                                                                                                                                                                                                                                                                                                                                                                                                                                                                                                                                                                                                               | Q3-2015   | Q3-2016   | Percent Change | YTD 2015  | YTD 2016  | Percent Change |
|------------------------------|--------------------------------------------------------------------------------------------------------------------------------------------------------------------------------------------------------------------------------------------------------------------------------------------------------------------------------------------------------------------------------------------------------------------------------------------------------------------------------------------------------------------------------------------------------------------------------------------------------------------------------------------------------------------------------------------------------------------------------------------------------------------------------------------------------------------------------------------------------------------------------------------------------------------------------------------------------------------------------------------------------------------------------------------------------------------------------------------------------------------------------------------------------------------------------------------------------------------------------------------------------------------------------------------------------------------------------------------------------------------------------------------------------------------------------------------------------------------------------------------------------------------------------------------------------------------------------------------------------------------------------------------------------------------------------------------------------------------------------------------------------------------------------------------------------------------------------------------------------------------------------------------------------------------------------------------------------------------------------------------------------------------------------------------------------------------------------------------------------------------------------------------------------------------------------------------------------------------------------------------------------------------------------------------------------------------------------------------------------------------|-----------|-----------|----------------|-----------|-----------|----------------|
| New Listings                 | 3,607 2,144 2,332 2,310 1,396 2,153<br>Q4-2013 Q2-2014 Q4-2014 Q2-2015 Q4-2015 Q2-2016                                                                                                                                                                                                                                                                                                                                                                                                                                                                                                                                                                                                                                                                                                                                                                                                                                                                                                                                                                                                                                                                                                                                                                                                                                                                                                                                                                                                                                                                                                                                                                                                                                                                                                                                                                                                                                                                                                                                                                                                                                                                                                                                                                                                                                                                             | 2,310     | 2,153     | - 6.8%         | 8,514     | 8,215     | - 3.5%         |
| Pending Sales                | 1,799 1,948 2,138 1,583 1,086 1,370 1,131 1,161 1,471 1,278 1,384 1,583 1,583 1,086 1,086 1,086 1,086 1,086 1,086 1,086 1,086 1,086 1,086 1,086 1,086 1,086 1,086 1,086 1,086 1,086 1,086 1,086 1,086 1,086 1,086 1,086 1,086 1,086 1,086 1,086 1,086 1,086 1,086 1,086 1,086 1,086 1,086 1,086 1,086 1,086 1,086 1,086 1,086 1,086 1,086 1,086 1,086 1,086 1,086 1,086 1,086 1,086 1,086 1,086 1,086 1,086 1,086 1,086 1,086 1,086 1,086 1,086 1,086 1,086 1,086 1,086 1,086 1,086 1,086 1,086 1,086 1,086 1,086 1,086 1,086 1,086 1,086 1,086 1,086 1,086 1,086 1,086 1,086 1,086 1,086 1,086 1,086 1,086 1,086 1,086 1,086 1,086 1,086 1,086 1,086 1,086 1,086 1,086 1,086 1,086 1,086 1,086 1,086 1,086 1,086 1,086 1,086 1,086 1,086 1,086 1,086 1,086 1,086 1,086 1,086 1,086 1,086 1,086 1,086 1,086 1,086 1,086 1,086 1,086 1,086 1,086 1,086 1,086 1,086 1,086 1,086 1,086 1,086 1,086 1,086 1,086 1,086 1,086 1,086 1,086 1,086 1,086 1,086 1,086 1,086 1,086 1,086 1,086 1,086 1,086 1,086 1,086 1,086 1,086 1,086 1,086 1,086 1,086 1,086 1,086 1,086 1,086 1,086 1,086 1,086 1,086 1,086 1,086 1,086 1,086 1,086 1,086 1,086 1,086 1,086 1,086 1,086 1,086 1,086 1,086 1,086 1,086 1,086 1,086 1,086 1,086 1,086 1,086 1,086 1,086 1,086 1,086 1,086 1,086 1,086 1,086 1,086 1,086 1,086 1,086 1,086 1,086 1,086 1,086 1,086 1,086 1,086 1,086 1,086 1,086 1,086 1,086 1,086 1,086 1,086 1,086 1,086 1,086 1,086 1,086 1,086 1,086 1,086 1,086 1,086 1,086 1,086 1,086 1,086 1,086 1,086 1,086 1,086 1,086 1,086 1,086 1,086 1,086 1,086 1,086 1,086 1,086 1,086 1,086 1,086 1,086 1,086 1,086 1,086 1,086 1,086 1,086 1,086 1,086 1,086 1,086 1,086 1,086 1,086 1,086 1,086 1,086 1,086 1,086 1,086 1,086 1,086 1,086 1,086 1,086 1,086 1,086 1,086 1,086 1,086 1,086 1,086 1,086 1,086 1,086 1,086 1,086 1,086 1,086 1,086 1,086 1,086 1,086 1,086 1,086 1,086 1,086 1,086 1,086 1,086 1,086 1,086 1,086 1,086 1,086 1,086 1,086 1,086 1,086 1,086 1,086 1,086 1,086 1,086 1,086 1,086 1,086 1,086 1,086 1,086 1,086 1,086 1,086 1,086 1,086 1,086 1,086 1,086 1,086 1,086 1,086 1,086 1,086 1,086 1,086 1,086                                                                                                                                                                                                                                      | 1,471     | 1,583     | + 7.6%         | 4,580     | 5,105     | + 11.5%        |
| Closed Sales                 | 1,228 933 1,267 1,249 926 1,339 1,406 1,023 1 1,021 Q4-2013 Q2-2014 Q4-2014 Q2-2015 Q4-2015 Q2-2016                                                                                                                                                                                                                                                                                                                                                                                                                                                                                                                                                                                                                                                                                                                                                                                                                                                                                                                                                                                                                                                                                                                                                                                                                                                                                                                                                                                                                                                                                                                                                                                                                                                                                                                                                                                                                                                                                                                                                                                                                                                                                                                                                                                                                                                                | 2,067     | 2,112     | + 2.2%         | 4,332     | 4,786     | + 10.5%        |
| Days on Market               | 174 183<br>110 83 103 119 92 74 90 103 85 74<br>Q4-2013 Q2-2014 Q4-2014 Q2-2015 Q4-2015 Q2-2016                                                                                                                                                                                                                                                                                                                                                                                                                                                                                                                                                                                                                                                                                                                                                                                                                                                                                                                                                                                                                                                                                                                                                                                                                                                                                                                                                                                                                                                                                                                                                                                                                                                                                                                                                                                                                                                                                                                                                                                                                                                                                                                                                                                                                                                                    | 74        | 74        | 0.0%           | 89        | 84        | - 5.6%         |
| Median Sales Price           | \$660,000 \$600,000 \$665,000 \$666,000 \$666,000 \$666,000 \$666,000 \$666,000 \$666,000 \$666,000 \$666,000 \$666,000 \$666,000 \$666,000 \$666,000 \$666,000 \$666,000 \$666,000 \$666,000 \$666,000 \$666,000 \$666,000 \$666,000 \$666,000 \$666,000 \$666,000 \$666,000 \$666,000 \$666,000 \$666,000 \$666,000 \$666,000 \$666,000 \$666,000 \$666,000 \$666,000 \$666,000 \$666,000 \$666,000 \$666,000 \$666,000 \$666,000 \$666,000 \$666,000 \$666,000 \$666,000 \$666,000 \$666,000 \$666,000 \$666,000 \$666,000 \$666,000 \$666,000 \$666,000 \$666,000 \$666,000 \$666,000 \$666,000 \$666,000 \$666,000 \$666,000 \$666,000 \$666,000 \$666,000 \$666,000 \$666,000 \$666,000 \$666,000 \$666,000 \$666,000 \$666,000 \$666,000 \$666,000 \$666,000 \$666,000 \$666,000 \$666,000 \$666,000 \$666,000 \$666,000 \$666,000 \$666,000 \$666,000 \$666,000 \$666,000 \$666,000 \$666,000 \$666,000 \$666,000 \$666,000 \$666,000 \$666,000 \$666,000 \$666,000 \$666,000 \$666,000 \$666,000 \$666,000 \$666,000 \$666,000 \$666,000 \$666,000 \$666,000 \$666,000 \$666,000 \$666,000 \$666,000 \$666,000 \$666,000 \$666,000 \$666,000 \$666,000 \$666,000 \$666,000 \$666,000 \$666,000 \$666,000 \$666,000 \$666,000 \$666,000 \$666,000 \$666,000 \$666,000 \$666,000 \$666,000 \$666,000 \$666,000 \$666,000 \$666,000 \$666,000 \$666,000 \$666,000 \$666,000 \$666,000 \$666,000 \$666,000 \$666,000 \$666,000 \$666,000 \$666,000 \$666,000 \$666,000 \$666,000 \$666,000 \$666,000 \$666,000 \$666,000 \$666,000 \$666,000 \$666,000 \$666,000 \$666,000 \$666,000 \$666,000 \$666,000 \$666,000 \$666,000 \$666,000 \$666,000 \$666,000 \$666,000 \$666,000 \$666,000 \$666,000 \$666,000 \$666,000 \$666,000 \$666,000 \$666,000 \$666,000 \$666,000 \$666,000 \$666,000 \$666,000 \$666,000 \$666,000 \$666,000 \$666,000 \$666,000 \$666,000 \$666,000 \$666,000 \$666,000 \$666,000 \$666,000 \$666,000 \$666,000 \$666,000 \$666,000 \$666,000 \$666,000 \$666,000 \$666,000 \$666,000 \$666,000 \$666,000 \$666,000 \$666,000 \$666,000 \$666,000 \$666,000 \$666,000 \$666,000 \$666,000 \$666,000 \$666,000 \$666,000 \$666,000 \$666,000 \$666,000 \$666,000 \$666,000 \$666,000 \$666,000 \$666,000 \$666,000 \$666,000 \$666,000 \$666,000 \$666,000 \$666,000 \$666,000 \$666,000 \$666,000 \$666,000 \$666,000 \$666,000 \$66 | \$676,500 | \$668,500 | - 1.2%         | \$659,850 | \$640,000 | - 3.0%         |
| Average Sales Price          | Q4-2013 Q2-2014 Q4-2014 Q2-2015 Q4-2015 Q2-2016                                                                                                                                                                                                                                                                                                                                                                                                                                                                                                                                                                                                                                                                                                                                                                                                                                                                                                                                                                                                                                                                                                                                                                                                                                                                                                                                                                                                                                                                                                                                                                                                                                                                                                                                                                                                                                                                                                                                                                                                                                                                                                                                                                                                                                                                                                                    | \$893,700 | \$867,211 | - 3.0%         | \$870,094 | \$837,409 | - 3.8%         |
| Pct. of Orig. Price Received | 93.1% 93.1% 95.5% 95.5% 95.8% 96.2% 93.9% 93.1% 96.2% 96.2% 93.1% 93.1% Q4-2014 Q2-2015 Q4-2015 Q2-2016                                                                                                                                                                                                                                                                                                                                                                                                                                                                                                                                                                                                                                                                                                                                                                                                                                                                                                                                                                                                                                                                                                                                                                                                                                                                                                                                                                                                                                                                                                                                                                                                                                                                                                                                                                                                                                                                                                                                                                                                                                                                                                                                                                                                                                                            | 96.2%     | 96.2%     | 0.0%           | 95.2%     | 95.3%     | + 0.1%         |
| Housing Affordability Index  | 52 52 52 54 54 48 47 45 Q4-2013 Q2-2014 Q4-2014 Q2-2015 Q4-2015 Q2-2016                                                                                                                                                                                                                                                                                                                                                                                                                                                                                                                                                                                                                                                                                                                                                                                                                                                                                                                                                                                                                                                                                                                                                                                                                                                                                                                                                                                                                                                                                                                                                                                                                                                                                                                                                                                                                                                                                                                                                                                                                                                                                                                                                                                                                                                                                            | 45        | 47        | + 4.4%         | 46        | 49        | + 6.5%         |
| Inventory of Homes for Sale  | 2,431                                                                                                                                                                                                                                                                                                                                                                                                                                                                                                                                                                                                                                                                                                                                                                                                                                                                                                                                                                                                                                                                                                                                                                                                                                                                                                                                                                                                                                                                                                                                                                                                                                                                                                                                                                                                                                                                                                                                                                                                                                                                                                                                                                                                                                                                                                                                                              | 3,688     | 2,927     | - 20.6%        |           |           |                |
| Months Supply of Inventory   | 8.9 8.2 8.5 7.7<br>5.2 6.7 5.3 6.3 5.1 6.3 6.6 5.5<br>Q4-2013 Q2-2014 Q4-2014 Q2-2015 Q4-2015 Q2-2016                                                                                                                                                                                                                                                                                                                                                                                                                                                                                                                                                                                                                                                                                                                                                                                                                                                                                                                                                                                                                                                                                                                                                                                                                                                                                                                                                                                                                                                                                                                                                                                                                                                                                                                                                                                                                                                                                                                                                                                                                                                                                                                                                                                                                                                              | 7.7       | 5.5       | - 28.6%        |           |           |                |

### **Condos Market Overview**

Key metrics for Condominiums Only for the report quarter and for year-to-date (YTD) starting from the first of the year.

| Key Metrics                  | Historical Sparkbars                                                                                                                                                                                                                                                                                                                                                                                                                                                                                                                                                                                                                                                                                                                                                                                                                                                                                                                                                                                                                                                                                                                                                                                                                                                                                                                                                                                                                                                                                                                                                                                                                                                                                                                                                                                                                                                                                                                                                                                                                                                                                                                                                                                                                                                                                                                                               | Q3-2015   | Q3-2016   | Percent Change | YTD 2015  | YTD 2016  | Percent Change |
|------------------------------|--------------------------------------------------------------------------------------------------------------------------------------------------------------------------------------------------------------------------------------------------------------------------------------------------------------------------------------------------------------------------------------------------------------------------------------------------------------------------------------------------------------------------------------------------------------------------------------------------------------------------------------------------------------------------------------------------------------------------------------------------------------------------------------------------------------------------------------------------------------------------------------------------------------------------------------------------------------------------------------------------------------------------------------------------------------------------------------------------------------------------------------------------------------------------------------------------------------------------------------------------------------------------------------------------------------------------------------------------------------------------------------------------------------------------------------------------------------------------------------------------------------------------------------------------------------------------------------------------------------------------------------------------------------------------------------------------------------------------------------------------------------------------------------------------------------------------------------------------------------------------------------------------------------------------------------------------------------------------------------------------------------------------------------------------------------------------------------------------------------------------------------------------------------------------------------------------------------------------------------------------------------------------------------------------------------------------------------------------------------------|-----------|-----------|----------------|-----------|-----------|----------------|
| New Listings                 | 304                                                                                                                                                                                                                                                                                                                                                                                                                                                                                                                                                                                                                                                                                                                                                                                                                                                                                                                                                                                                                                                                                                                                                                                                                                                                                                                                                                                                                                                                                                                                                                                                                                                                                                                                                                                                                                                                                                                                                                                                                                                                                                                                                                                                                                                                                                                                                                | 491       | 424       | - 13.6%        | 1,580     | 1,496     | - 5.3%         |
| Pending Sales                | 351 312 268 260 317 290 354<br>Q4-2013 Q2-2014 Q4-2014 Q2-2015 Q4-2015 Q2-2016                                                                                                                                                                                                                                                                                                                                                                                                                                                                                                                                                                                                                                                                                                                                                                                                                                                                                                                                                                                                                                                                                                                                                                                                                                                                                                                                                                                                                                                                                                                                                                                                                                                                                                                                                                                                                                                                                                                                                                                                                                                                                                                                                                                                                                                                                     | 374       | 354       | - 5.3%         | 1,032     | 1,097     | + 6.3%         |
| Closed Sales                 | 270 275 338 307 245 311 403 357 282 379 403  Q4-2013 Q2-2014 Q4-2014 Q2-2015 Q4-2015 Q2-2016                                                                                                                                                                                                                                                                                                                                                                                                                                                                                                                                                                                                                                                                                                                                                                                                                                                                                                                                                                                                                                                                                                                                                                                                                                                                                                                                                                                                                                                                                                                                                                                                                                                                                                                                                                                                                                                                                                                                                                                                                                                                                                                                                                                                                                                                       | 403       | 403       | 0.0%           | 959       | 1,064     | + 10.9%        |
| Days on Market               | 156 164  108 81 91 101 90 74 81 91 79 74  Q4-2013 Q2-2014 Q4-2014 Q2-2015 Q4-2015 Q2-2016                                                                                                                                                                                                                                                                                                                                                                                                                                                                                                                                                                                                                                                                                                                                                                                                                                                                                                                                                                                                                                                                                                                                                                                                                                                                                                                                                                                                                                                                                                                                                                                                                                                                                                                                                                                                                                                                                                                                                                                                                                                                                                                                                                                                                                                                          | 74        | 74        | 0.0%           | 86        | 80        | - 7.0%         |
| Median Sales Price           | \$255.000 \$255.000 \$255.000 \$255.000 \$255.000 \$255.000 \$255.000 \$255.000 \$255.000 \$255.000 \$255.000 \$255.000 \$255.000 \$255.000 \$255.000 \$255.000 \$255.000 \$255.000 \$255.000 \$255.000 \$255.000 \$255.000 \$255.000 \$255.000 \$255.000 \$255.000 \$255.000 \$255.000 \$255.000 \$255.000 \$255.000 \$255.000 \$255.000 \$255.000 \$255.000 \$255.000 \$255.000 \$255.000 \$255.000 \$255.000 \$255.000 \$255.000 \$255.000 \$255.000 \$255.000 \$255.000 \$255.000 \$255.000 \$255.000 \$255.000 \$255.000 \$255.000 \$255.000 \$255.000 \$255.000 \$255.000 \$255.000 \$255.000 \$255.000 \$255.000 \$255.000 \$255.000 \$255.000 \$255.000 \$255.000 \$255.000 \$255.000 \$255.000 \$255.000 \$255.000 \$255.000 \$255.000 \$255.000 \$255.000 \$255.000 \$255.000 \$255.000 \$255.000 \$255.000 \$255.000 \$255.000 \$255.000 \$255.000 \$255.000 \$255.000 \$255.000 \$255.000 \$255.000 \$255.000 \$255.000 \$255.000 \$255.000 \$255.000 \$255.000 \$255.000 \$255.000 \$255.000 \$255.000 \$255.000 \$255.000 \$255.000 \$255.000 \$255.000 \$255.000 \$255.000 \$255.000 \$255.000 \$255.000 \$255.000 \$255.000 \$255.000 \$255.000 \$255.000 \$255.000 \$255.000 \$255.000 \$255.000 \$255.000 \$255.000 \$255.000 \$255.000 \$255.000 \$255.000 \$255.000 \$255.000 \$255.000 \$255.000 \$255.000 \$255.000 \$255.000 \$255.000 \$255.000 \$255.000 \$255.000 \$255.000 \$255.000 \$255.000 \$255.000 \$255.000 \$255.000 \$255.000 \$255.000 \$255.000 \$255.000 \$255.000 \$255.000 \$255.000 \$255.000 \$255.000 \$255.000 \$255.000 \$255.000 \$255.000 \$255.000 \$255.000 \$255.000 \$255.000 \$255.000 \$255.000 \$255.000 \$255.000 \$255.000 \$255.000 \$255.000 \$255.000 \$255.000 \$255.000 \$255.000 \$255.000 \$255.000 \$255.000 \$255.000 \$255.000 \$255.000 \$255.000 \$255.000 \$255.000 \$255.000 \$255.000 \$255.000 \$255.000 \$255.000 \$255.000 \$255.000 \$255.000 \$255.000 \$255.000 \$255.000 \$255.000 \$255.000 \$255.000 \$255.000 \$255.000 \$255.000 \$255.000 \$255.000 \$255.000 \$255.000 \$255.000 \$255.000 \$255.000 \$255.000 \$255.000 \$255.000 \$255.000 \$255.000 \$255.000 \$255.000 \$255.000 \$255.000 \$255.000 \$255.000 \$255.000 \$255.000 \$255.000 \$255.000 \$255.000 \$255.000 \$255.000 \$255.000 \$255.000 \$255.000 \$255.000 \$255.000 \$255.000 \$255.000 \$255.000 \$25 | \$373,000 | \$369,000 | - 1.1%         | \$360,000 | \$357,750 | - 0.6%         |
| Average Sales Price          | \$\frac{\text{\$\graph{\text{\$\graph{\text{\$\graph{\text{\$\graph{\text{\$\graph{\text{\$\graph{\text{\$\graph{\text{\$\graph{\text{\$\graph{\text{\$\graph{\text{\$\graph{\text{\$\graph{\text{\$\graph{\text{\$\graph{\text{\$\graph{\text{\$\graph{\text{\$\graph{\text{\$\graph{\text{\$\graph{\text{\$\graph{\text{\$\graph{\text{\$\graph{\text{\$\graph{\text{\$\graph{\text{\$\graph{\text{\$\graph{\text{\$\graph{\text{\$\graph{\text{\$\graph{\text{\$\graph{\text{\$\graph{\text{\$\graph{\text{\$\graph{\text{\$\graph{\text{\$\graph{\text{\$\graph{\text{\$\graph{\text{\$\graph{\text{\$\graph{\text{\$\graph{\text{\$\graph{\text{\$\graph{\text{\$\graph{\text{\$\graph{\text{\$\graph{\text{\$\graph{\text{\$\graph{\text{\$\graph{\text{\$\graph{\text{\$\singtitt{\$\singth{\text{\$\graph{\text{\$\graph{\text{\$\graph{\text{\$\graph{\text{\$\graph{\text{\$\graph{\text{\$\graph{\text{\$\graph{\text{\$\graph{\text{\$\graph{\text{\$\graph{\text{\$\graph{\text{\$\graph{\text{\$\graph{\text{\$\graph{\text{\$\graph{\text{\$\graph{\text{\$\graph{\text{\$\graph{\text{\$\graph{\text{\$\graph{\text{\$\graph{\text{\$\graph{\text{\$\graph{\text{\$\graph{\text{\$\graph{\text{\$\graph{\text{\$\graph{\text{\$\graph{\text{\$\graph{\text{\$\graph{\text{\$\graph{\text{\$\graph{\text{\$\graph{\text{\$\graph{\text{\$\sincetitt{\$\end{\cutext{\$\graph{\text{\$\sincetitt{\$\end{\cutext{\$\sincetitt{\$\argh{\text{\$\sincetitt{\$\end{\cutext{\$\sincetitt{\$\arghta}}}}}} \endotintion \sincetit{\$\sincetitt{\$\sincetitt{\$\sincetitt{\$\sincetitt{\$\sincetitt{\$\sincetitt{\$\sincetit{\$\sincetitt{\$\sincetitt{\$\sincetitt{\$\sincetitt{\$\sincetit{\$\sincetit{\$\sincetit{\$\sincetitt{\$\sincetitt{\$\sincetitt{\$\sincetitt{\$\sincetitt{\$\sincetitt{\$\sincetitt{\$\sincetitt{\$\sincetitt{\$\sincetitt{\$\sincetitt{\$\sincetit{\$\sincetitt{\$\sincetitt{\$\sincetitt{\$\sincetitt{\$\sincetit{\$\sincetit{\$\sincetitt{\$\sincetitt{\$\sincetitt{\$\sincetitt{\$\sincetit{\$\sincetit{\$\sincetit{\$\sincetitt{\$\sincetitt{\$\sincetit{\$\sincetit{\$\sincetitt{\$\sincetit{\$\sincetitt{\$\sincetitt{\$\sincetit{\$\sincetit{\$\sincetit{\$\sincetit{\$\sincetitt{\$\sincetit{\$\sincetit{\$\sincetit{\$\sincetitt{\$\since                                                                               | \$439,289 | \$419,177 | - 4.6%         | \$435,460 | \$422,624 | - 2.9%         |
| Pct. of Orig. Price Received | 94.0% 94.5% 95.2% 95.1% 94.7% 94.6% 95.2% 96.2% 94.8% 94.8% 95.2% 95.7% Q4-2013 Q2-2014 Q4-2014 Q2-2015 Q4-2015 Q2-2016                                                                                                                                                                                                                                                                                                                                                                                                                                                                                                                                                                                                                                                                                                                                                                                                                                                                                                                                                                                                                                                                                                                                                                                                                                                                                                                                                                                                                                                                                                                                                                                                                                                                                                                                                                                                                                                                                                                                                                                                                                                                                                                                                                                                                                            | 96.2%     | 95.7%     | - 0.5%         | 95.5%     | 95.3%     | - 0.2%         |
| Housing Affordability Index  | 90 85 88 91 93 91 88 85<br>80 78 81 81 Q4-2013 Q2-2014 Q4-2014 Q2-2015 Q4-2015 Q2-2016                                                                                                                                                                                                                                                                                                                                                                                                                                                                                                                                                                                                                                                                                                                                                                                                                                                                                                                                                                                                                                                                                                                                                                                                                                                                                                                                                                                                                                                                                                                                                                                                                                                                                                                                                                                                                                                                                                                                                                                                                                                                                                                                                                                                                                                                             | 81        | 85        | + 4.9%         | 84        | 88        | + 4.8%         |
| Inventory of Homes for Sale  | 440     600     593     556     624     573     530     491     429       Q4-2013     Q2-2014     Q4-2014     Q2-2015     Q4-2015     Q4-2015     Q2-2016                                                                                                                                                                                                                                                                                                                                                                                                                                                                                                                                                                                                                                                                                                                                                                                                                                                                                                                                                                                                                                                                                                                                                                                                                                                                                                                                                                                                                                                                                                                                                                                                                                                                                                                                                                                                                                                                                                                                                                                                                                                                                                                                                                                                          | 573       | 429       | - 25.1%        |           |           |                |
| Months Supply of Inventory   | 6.1 6.6 6.5 5.0 5.6 6.0 5.3 4.6 4.1 3.6  Q4-2013 Q2-2014 Q4-2014 Q2-2015 Q4-2015 Q2-2016                                                                                                                                                                                                                                                                                                                                                                                                                                                                                                                                                                                                                                                                                                                                                                                                                                                                                                                                                                                                                                                                                                                                                                                                                                                                                                                                                                                                                                                                                                                                                                                                                                                                                                                                                                                                                                                                                                                                                                                                                                                                                                                                                                                                                                                                           | 5.3       | 3.6       | - 32.1%        |           |           |                |

# **Co-ops Market Overview**

Q4-2013

Q2-2014

Q4-2014

Q2-2015

Q4-2015

Q2-2016

Key metrics for Co-operatives Only for the report quarter and for year-to-date (YTD) starting from the first of the year.