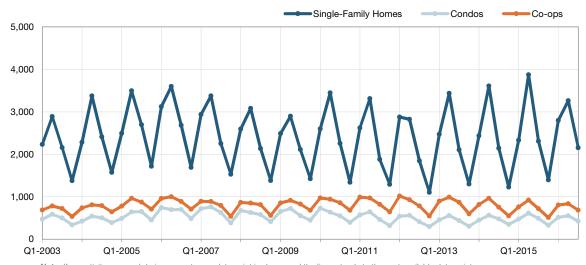

# **Single-Family Homes Market Overview**

**HGMLS**Westchester County

Key metrics for Single-Family Homes Only for the report quarter and for year-to-date (YTD) starting from the first of the year.

| Key Metrics                  | Historical Sparkbars                                                                                                                                                                                                                                                                                                                                                                                                                                                                                                                                                                                                                                                                                                                                                                                                                                                                                                                                                                                                                                                                                                                                                                                                                                                                                                                                                                                                                                                                                                                                                                                                                                                                                                                                                                                                                                                                                                                                                                                                                                                                                                                                                                                                                                                                                                                                               | Q3-2015   | Q3-2016   | Percent Change | YTD 2015  | YTD 2016  | Percent Change |
|------------------------------|--------------------------------------------------------------------------------------------------------------------------------------------------------------------------------------------------------------------------------------------------------------------------------------------------------------------------------------------------------------------------------------------------------------------------------------------------------------------------------------------------------------------------------------------------------------------------------------------------------------------------------------------------------------------------------------------------------------------------------------------------------------------------------------------------------------------------------------------------------------------------------------------------------------------------------------------------------------------------------------------------------------------------------------------------------------------------------------------------------------------------------------------------------------------------------------------------------------------------------------------------------------------------------------------------------------------------------------------------------------------------------------------------------------------------------------------------------------------------------------------------------------------------------------------------------------------------------------------------------------------------------------------------------------------------------------------------------------------------------------------------------------------------------------------------------------------------------------------------------------------------------------------------------------------------------------------------------------------------------------------------------------------------------------------------------------------------------------------------------------------------------------------------------------------------------------------------------------------------------------------------------------------------------------------------------------------------------------------------------------------|-----------|-----------|----------------|-----------|-----------|----------------|
| New Listings                 | 3,607 2,144 2,332 2,310 1,396 2,153<br>Q4-2013 Q2-2014 Q4-2014 Q2-2015 Q4-2015 Q2-2016                                                                                                                                                                                                                                                                                                                                                                                                                                                                                                                                                                                                                                                                                                                                                                                                                                                                                                                                                                                                                                                                                                                                                                                                                                                                                                                                                                                                                                                                                                                                                                                                                                                                                                                                                                                                                                                                                                                                                                                                                                                                                                                                                                                                                                                                             | 2,310     | 2,153     | - 6.8%         | 8,514     | 8,215     | - 3.5%         |
| Pending Sales                | 1,799 1,948 2,138 1,583 1,086 1,370 1,131 1,161 1,471 1,278 1,384 1,583 1,583 1,086 1,086 1,086 1,086 1,086 1,086 1,086 1,086 1,086 1,086 1,086 1,086 1,086 1,086 1,086 1,086 1,086 1,086 1,086 1,086 1,086 1,086 1,086 1,086 1,086 1,086 1,086 1,086 1,086 1,086 1,086 1,086 1,086 1,086 1,086 1,086 1,086 1,086 1,086 1,086 1,086 1,086 1,086 1,086 1,086 1,086 1,086 1,086 1,086 1,086 1,086 1,086 1,086 1,086 1,086 1,086 1,086 1,086 1,086 1,086 1,086 1,086 1,086 1,086 1,086 1,086 1,086 1,086 1,086 1,086 1,086 1,086 1,086 1,086 1,086 1,086 1,086 1,086 1,086 1,086 1,086 1,086 1,086 1,086 1,086 1,086 1,086 1,086 1,086 1,086 1,086 1,086 1,086 1,086 1,086 1,086 1,086 1,086 1,086 1,086 1,086 1,086 1,086 1,086 1,086 1,086 1,086 1,086 1,086 1,086 1,086 1,086 1,086 1,086 1,086 1,086 1,086 1,086 1,086 1,086 1,086 1,086 1,086 1,086 1,086 1,086 1,086 1,086 1,086 1,086 1,086 1,086 1,086 1,086 1,086 1,086 1,086 1,086 1,086 1,086 1,086 1,086 1,086 1,086 1,086 1,086 1,086 1,086 1,086 1,086 1,086 1,086 1,086 1,086 1,086 1,086 1,086 1,086 1,086 1,086 1,086 1,086 1,086 1,086 1,086 1,086 1,086 1,086 1,086 1,086 1,086 1,086 1,086 1,086 1,086 1,086 1,086 1,086 1,086 1,086 1,086 1,086 1,086 1,086 1,086 1,086 1,086 1,086 1,086 1,086 1,086 1,086 1,086 1,086 1,086 1,086 1,086 1,086 1,086 1,086 1,086 1,086 1,086 1,086 1,086 1,086 1,086 1,086 1,086 1,086 1,086 1,086 1,086 1,086 1,086 1,086 1,086 1,086 1,086 1,086 1,086 1,086 1,086 1,086 1,086 1,086 1,086 1,086 1,086 1,086 1,086 1,086 1,086 1,086 1,086 1,086 1,086 1,086 1,086 1,086 1,086 1,086 1,086 1,086 1,086 1,086 1,086 1,086 1,086 1,086 1,086 1,086 1,086 1,086 1,086 1,086 1,086 1,086 1,086 1,086 1,086 1,086 1,086 1,086 1,086 1,086 1,086 1,086 1,086 1,086 1,086 1,086 1,086 1,086 1,086 1,086 1,086 1,086 1,086 1,086 1,086 1,086 1,086 1,086 1,086 1,086 1,086 1,086 1,086 1,086 1,086 1,086 1,086 1,086 1,086 1,086 1,086 1,086 1,086 1,086 1,086 1,086 1,086 1,086 1,086 1,086 1,086 1,086 1,086 1,086 1,086 1,086 1,086 1,086 1,086 1,086 1,086 1,086 1,086 1,086 1,086 1,086 1,086 1,086 1,086 1,086 1,086 1,086                                                                                                                                                                                                                                      | 1,471     | 1,583     | + 7.6%         | 4,580     | 5,105     | + 11.5%        |
| Closed Sales                 | 1,228 933 1,267 1,249 926 1,339 1,406 1,023 1 1,021 Q4-2013 Q2-2014 Q4-2014 Q2-2015 Q4-2015 Q2-2016                                                                                                                                                                                                                                                                                                                                                                                                                                                                                                                                                                                                                                                                                                                                                                                                                                                                                                                                                                                                                                                                                                                                                                                                                                                                                                                                                                                                                                                                                                                                                                                                                                                                                                                                                                                                                                                                                                                                                                                                                                                                                                                                                                                                                                                                | 2,067     | 2,112     | + 2.2%         | 4,332     | 4,786     | + 10.5%        |
| Days on Market               | 174 183<br>110 83 103 119 92 74 90 103 85 74<br>Q4-2013 Q2-2014 Q4-2014 Q2-2015 Q4-2015 Q2-2016                                                                                                                                                                                                                                                                                                                                                                                                                                                                                                                                                                                                                                                                                                                                                                                                                                                                                                                                                                                                                                                                                                                                                                                                                                                                                                                                                                                                                                                                                                                                                                                                                                                                                                                                                                                                                                                                                                                                                                                                                                                                                                                                                                                                                                                                    | 74        | 74        | 0.0%           | 89        | 84        | - 5.6%         |
| Median Sales Price           | \$660,000 \$600,000 \$665,000 \$666,000 \$666,000 \$666,000 \$666,000 \$666,000 \$666,000 \$666,000 \$666,000 \$666,000 \$666,000 \$666,000 \$666,000 \$666,000 \$666,000 \$666,000 \$666,000 \$666,000 \$666,000 \$666,000 \$666,000 \$666,000 \$666,000 \$666,000 \$666,000 \$666,000 \$666,000 \$666,000 \$666,000 \$666,000 \$666,000 \$666,000 \$666,000 \$666,000 \$666,000 \$666,000 \$666,000 \$666,000 \$666,000 \$666,000 \$666,000 \$666,000 \$666,000 \$666,000 \$666,000 \$666,000 \$666,000 \$666,000 \$666,000 \$666,000 \$666,000 \$666,000 \$666,000 \$666,000 \$666,000 \$666,000 \$666,000 \$666,000 \$666,000 \$666,000 \$666,000 \$666,000 \$666,000 \$666,000 \$666,000 \$666,000 \$666,000 \$666,000 \$666,000 \$666,000 \$666,000 \$666,000 \$666,000 \$666,000 \$666,000 \$666,000 \$666,000 \$666,000 \$666,000 \$666,000 \$666,000 \$666,000 \$666,000 \$666,000 \$666,000 \$666,000 \$666,000 \$666,000 \$666,000 \$666,000 \$666,000 \$666,000 \$666,000 \$666,000 \$666,000 \$666,000 \$666,000 \$666,000 \$666,000 \$666,000 \$666,000 \$666,000 \$666,000 \$666,000 \$666,000 \$666,000 \$666,000 \$666,000 \$666,000 \$666,000 \$666,000 \$666,000 \$666,000 \$666,000 \$666,000 \$666,000 \$666,000 \$666,000 \$666,000 \$666,000 \$666,000 \$666,000 \$666,000 \$666,000 \$666,000 \$666,000 \$666,000 \$666,000 \$666,000 \$666,000 \$666,000 \$666,000 \$666,000 \$666,000 \$666,000 \$666,000 \$666,000 \$666,000 \$666,000 \$666,000 \$666,000 \$666,000 \$666,000 \$666,000 \$666,000 \$666,000 \$666,000 \$666,000 \$666,000 \$666,000 \$666,000 \$666,000 \$666,000 \$666,000 \$666,000 \$666,000 \$666,000 \$666,000 \$666,000 \$666,000 \$666,000 \$666,000 \$666,000 \$666,000 \$666,000 \$666,000 \$666,000 \$666,000 \$666,000 \$666,000 \$666,000 \$666,000 \$666,000 \$666,000 \$666,000 \$666,000 \$666,000 \$666,000 \$666,000 \$666,000 \$666,000 \$666,000 \$666,000 \$666,000 \$666,000 \$666,000 \$666,000 \$666,000 \$666,000 \$666,000 \$666,000 \$666,000 \$666,000 \$666,000 \$666,000 \$666,000 \$666,000 \$666,000 \$666,000 \$666,000 \$666,000 \$666,000 \$666,000 \$666,000 \$666,000 \$666,000 \$666,000 \$666,000 \$666,000 \$666,000 \$666,000 \$666,000 \$666,000 \$666,000 \$666,000 \$666,000 \$666,000 \$666,000 \$666,000 \$666,000 \$666,000 \$666,000 \$666,000 \$666,000 \$666,000 \$66 | \$676,500 | \$668,500 | - 1.2%         | \$659,850 | \$640,000 | - 3.0%         |
| Average Sales Price          | Q4-2013 Q2-2014 Q4-2014 Q2-2015 Q4-2015 Q2-2016                                                                                                                                                                                                                                                                                                                                                                                                                                                                                                                                                                                                                                                                                                                                                                                                                                                                                                                                                                                                                                                                                                                                                                                                                                                                                                                                                                                                                                                                                                                                                                                                                                                                                                                                                                                                                                                                                                                                                                                                                                                                                                                                                                                                                                                                                                                    | \$893,700 | \$867,211 | - 3.0%         | \$870,094 | \$837,409 | - 3.8%         |
| Pct. of Orig. Price Received | 93.1% 93.1% 95.5% 95.5% 95.8% 96.2% 93.9% 93.1% 96.2% 96.2% 93.1% 93.1% Q4-2014 Q2-2015 Q4-2015 Q2-2016                                                                                                                                                                                                                                                                                                                                                                                                                                                                                                                                                                                                                                                                                                                                                                                                                                                                                                                                                                                                                                                                                                                                                                                                                                                                                                                                                                                                                                                                                                                                                                                                                                                                                                                                                                                                                                                                                                                                                                                                                                                                                                                                                                                                                                                            | 96.2%     | 96.2%     | 0.0%           | 95.2%     | 95.3%     | + 0.1%         |
| Housing Affordability Index  | 52 52 52 54 54 48 47 45 Q4-2013 Q2-2014 Q4-2014 Q2-2015 Q4-2015 Q2-2016                                                                                                                                                                                                                                                                                                                                                                                                                                                                                                                                                                                                                                                                                                                                                                                                                                                                                                                                                                                                                                                                                                                                                                                                                                                                                                                                                                                                                                                                                                                                                                                                                                                                                                                                                                                                                                                                                                                                                                                                                                                                                                                                                                                                                                                                                            | 45        | 47        | + 4.4%         | 46        | 49        | + 6.5%         |
| Inventory of Homes for Sale  | 2,431                                                                                                                                                                                                                                                                                                                                                                                                                                                                                                                                                                                                                                                                                                                                                                                                                                                                                                                                                                                                                                                                                                                                                                                                                                                                                                                                                                                                                                                                                                                                                                                                                                                                                                                                                                                                                                                                                                                                                                                                                                                                                                                                                                                                                                                                                                                                                              | 3,688     | 2,927     | - 20.6%        |           |           |                |
| Months Supply of Inventory   | 8.9 8.2 8.5 7.7<br>5.2 6.7 5.3 6.3 5.1 6.3 6.6 5.5<br>Q4-2013 Q2-2014 Q4-2014 Q2-2015 Q4-2015 Q2-2016                                                                                                                                                                                                                                                                                                                                                                                                                                                                                                                                                                                                                                                                                                                                                                                                                                                                                                                                                                                                                                                                                                                                                                                                                                                                                                                                                                                                                                                                                                                                                                                                                                                                                                                                                                                                                                                                                                                                                                                                                                                                                                                                                                                                                                                              | 7.7       | 5.5       | - 28.6%        |           |           |                |

### **Condos Market Overview**

Key metrics for Condominiums Only for the report quarter and for year-to-date (YTD) starting from the first of the year.

| Key Metrics                  | Historical Sparkbars                                                                                                                                                                                                                                                                                                                                                                                                                                                                                                                                                                                                                                                                                                                                                                                                                                                                                                                                                                                                                                                                                                                                                                                                                                                                                                                                                                                                                                                                                                                                                                                                                                                                                                                                                                                                                                                                                                                                                                                                                                                                                                                                                                                                                                                                                                                                               | Q3-2015   | Q3-2016   | Percent Change | YTD 2015  | YTD 2016  | Percent Change |
|------------------------------|--------------------------------------------------------------------------------------------------------------------------------------------------------------------------------------------------------------------------------------------------------------------------------------------------------------------------------------------------------------------------------------------------------------------------------------------------------------------------------------------------------------------------------------------------------------------------------------------------------------------------------------------------------------------------------------------------------------------------------------------------------------------------------------------------------------------------------------------------------------------------------------------------------------------------------------------------------------------------------------------------------------------------------------------------------------------------------------------------------------------------------------------------------------------------------------------------------------------------------------------------------------------------------------------------------------------------------------------------------------------------------------------------------------------------------------------------------------------------------------------------------------------------------------------------------------------------------------------------------------------------------------------------------------------------------------------------------------------------------------------------------------------------------------------------------------------------------------------------------------------------------------------------------------------------------------------------------------------------------------------------------------------------------------------------------------------------------------------------------------------------------------------------------------------------------------------------------------------------------------------------------------------------------------------------------------------------------------------------------------------|-----------|-----------|----------------|-----------|-----------|----------------|
| New Listings                 | 304                                                                                                                                                                                                                                                                                                                                                                                                                                                                                                                                                                                                                                                                                                                                                                                                                                                                                                                                                                                                                                                                                                                                                                                                                                                                                                                                                                                                                                                                                                                                                                                                                                                                                                                                                                                                                                                                                                                                                                                                                                                                                                                                                                                                                                                                                                                                                                | 491       | 424       | - 13.6%        | 1,580     | 1,496     | - 5.3%         |
| Pending Sales                | 351 312 268 260 317 290 354<br>Q4-2013 Q2-2014 Q4-2014 Q2-2015 Q4-2015 Q2-2016                                                                                                                                                                                                                                                                                                                                                                                                                                                                                                                                                                                                                                                                                                                                                                                                                                                                                                                                                                                                                                                                                                                                                                                                                                                                                                                                                                                                                                                                                                                                                                                                                                                                                                                                                                                                                                                                                                                                                                                                                                                                                                                                                                                                                                                                                     | 374       | 354       | - 5.3%         | 1,032     | 1,097     | + 6.3%         |
| Closed Sales                 | 270 275 338 307 245 311 403 357 282 379 403  Q4-2013 Q2-2014 Q4-2014 Q2-2015 Q4-2015 Q2-2016                                                                                                                                                                                                                                                                                                                                                                                                                                                                                                                                                                                                                                                                                                                                                                                                                                                                                                                                                                                                                                                                                                                                                                                                                                                                                                                                                                                                                                                                                                                                                                                                                                                                                                                                                                                                                                                                                                                                                                                                                                                                                                                                                                                                                                                                       | 403       | 403       | 0.0%           | 959       | 1,064     | + 10.9%        |
| Days on Market               | 156 164  108 81 91 101 90 74 81 91 79 74  Q4-2013 Q2-2014 Q4-2014 Q2-2015 Q4-2015 Q2-2016                                                                                                                                                                                                                                                                                                                                                                                                                                                                                                                                                                                                                                                                                                                                                                                                                                                                                                                                                                                                                                                                                                                                                                                                                                                                                                                                                                                                                                                                                                                                                                                                                                                                                                                                                                                                                                                                                                                                                                                                                                                                                                                                                                                                                                                                          | 74        | 74        | 0.0%           | 86        | 80        | - 7.0%         |
| Median Sales Price           | \$255.000 \$255.000 \$255.000 \$255.000 \$255.000 \$255.000 \$255.000 \$255.000 \$255.000 \$255.000 \$255.000 \$255.000 \$255.000 \$255.000 \$255.000 \$255.000 \$255.000 \$255.000 \$255.000 \$255.000 \$255.000 \$255.000 \$255.000 \$255.000 \$255.000 \$255.000 \$255.000 \$255.000 \$255.000 \$255.000 \$255.000 \$255.000 \$255.000 \$255.000 \$255.000 \$255.000 \$255.000 \$255.000 \$255.000 \$255.000 \$255.000 \$255.000 \$255.000 \$255.000 \$255.000 \$255.000 \$255.000 \$255.000 \$255.000 \$255.000 \$255.000 \$255.000 \$255.000 \$255.000 \$255.000 \$255.000 \$255.000 \$255.000 \$255.000 \$255.000 \$255.000 \$255.000 \$255.000 \$255.000 \$255.000 \$255.000 \$255.000 \$255.000 \$255.000 \$255.000 \$255.000 \$255.000 \$255.000 \$255.000 \$255.000 \$255.000 \$255.000 \$255.000 \$255.000 \$255.000 \$255.000 \$255.000 \$255.000 \$255.000 \$255.000 \$255.000 \$255.000 \$255.000 \$255.000 \$255.000 \$255.000 \$255.000 \$255.000 \$255.000 \$255.000 \$255.000 \$255.000 \$255.000 \$255.000 \$255.000 \$255.000 \$255.000 \$255.000 \$255.000 \$255.000 \$255.000 \$255.000 \$255.000 \$255.000 \$255.000 \$255.000 \$255.000 \$255.000 \$255.000 \$255.000 \$255.000 \$255.000 \$255.000 \$255.000 \$255.000 \$255.000 \$255.000 \$255.000 \$255.000 \$255.000 \$255.000 \$255.000 \$255.000 \$255.000 \$255.000 \$255.000 \$255.000 \$255.000 \$255.000 \$255.000 \$255.000 \$255.000 \$255.000 \$255.000 \$255.000 \$255.000 \$255.000 \$255.000 \$255.000 \$255.000 \$255.000 \$255.000 \$255.000 \$255.000 \$255.000 \$255.000 \$255.000 \$255.000 \$255.000 \$255.000 \$255.000 \$255.000 \$255.000 \$255.000 \$255.000 \$255.000 \$255.000 \$255.000 \$255.000 \$255.000 \$255.000 \$255.000 \$255.000 \$255.000 \$255.000 \$255.000 \$255.000 \$255.000 \$255.000 \$255.000 \$255.000 \$255.000 \$255.000 \$255.000 \$255.000 \$255.000 \$255.000 \$255.000 \$255.000 \$255.000 \$255.000 \$255.000 \$255.000 \$255.000 \$255.000 \$255.000 \$255.000 \$255.000 \$255.000 \$255.000 \$255.000 \$255.000 \$255.000 \$255.000 \$255.000 \$255.000 \$255.000 \$255.000 \$255.000 \$255.000 \$255.000 \$255.000 \$255.000 \$255.000 \$255.000 \$255.000 \$255.000 \$255.000 \$255.000 \$255.000 \$255.000 \$255.000 \$255.000 \$255.000 \$255.000 \$255.000 \$255.000 \$255.000 \$255.000 \$255.000 \$255.000 \$255.000 \$25 | \$373,000 | \$369,000 | - 1.1%         | \$360,000 | \$357,750 | - 0.6%         |
| Average Sales Price          | \$\frac{\text{\$\graph{\text{\$\graph{\text{\$\graph{\text{\$\graph{\text{\$\graph{\text{\$\graph{\text{\$\graph{\text{\$\graph{\text{\$\graph{\text{\$\graph{\text{\$\graph{\text{\$\graph{\text{\$\graph{\text{\$\graph{\text{\$\graph{\text{\$\graph{\text{\$\graph{\text{\$\graph{\text{\$\graph{\text{\$\graph{\text{\$\graph{\text{\$\graph{\text{\$\graph{\text{\$\graph{\text{\$\graph{\text{\$\graph{\text{\$\graph{\text{\$\graph{\text{\$\graph{\text{\$\graph{\text{\$\graph{\text{\$\graph{\text{\$\graph{\text{\$\graph{\text{\$\graph{\text{\$\graph{\text{\$\graph{\text{\$\graph{\text{\$\graph{\text{\$\graph{\text{\$\graph{\text{\$\graph{\text{\$\graph{\text{\$\graph{\text{\$\graph{\text{\$\graph{\text{\$\graph{\text{\$\graph{\text{\$\graph{\text{\$\singtitt{\$\singth{\text{\$\graph{\text{\$\graph{\text{\$\graph{\text{\$\graph{\text{\$\graph{\text{\$\graph{\text{\$\graph{\text{\$\graph{\text{\$\graph{\text{\$\graph{\text{\$\graph{\text{\$\graph{\text{\$\graph{\text{\$\graph{\text{\$\graph{\text{\$\graph{\text{\$\graph{\text{\$\graph{\text{\$\graph{\text{\$\graph{\text{\$\graph{\text{\$\graph{\text{\$\graph{\text{\$\graph{\text{\$\graph{\text{\$\graph{\text{\$\graph{\text{\$\graph{\text{\$\graph{\text{\$\graph{\text{\$\graph{\text{\$\graph{\text{\$\graph{\text{\$\graph{\text{\$\graph{\text{\$\sincetitt{\$\end{\cutext{\$\graph{\text{\$\sincetitt{\$\end{\cutext{\$\sincetitt{\$\argh{\text{\$\sincetitt{\$\end{\cutext{\$\sincetitt{\$\arghta}}}}}} \endotintion \sincetit{\$\sincetitt{\$\sincetitt{\$\sincetitt{\$\sincetitt{\$\sincetitt{\$\sincetitt{\$\sincetit{\$\sincetitt{\$\sincetitt{\$\sincetitt{\$\sincetitt{\$\sincetit{\$\sincetit{\$\sincetit{\$\sincetitt{\$\sincetitt{\$\sincetitt{\$\sincetitt{\$\sincetitt{\$\sincetitt{\$\sincetitt{\$\sincetitt{\$\sincetitt{\$\sincetitt{\$\sincetitt{\$\sincetit{\$\sincetitt{\$\sincetitt{\$\sincetitt{\$\sincetitt{\$\sincetit{\$\sincetit{\$\sincetitt{\$\sincetitt{\$\sincetitt{\$\sincetitt{\$\sincetit{\$\sincetit{\$\sincetit{\$\sincetitt{\$\sincetitt{\$\sincetit{\$\sincetit{\$\sincetitt{\$\sincetit{\$\sincetitt{\$\sincetitt{\$\sincetit{\$\sincetit{\$\sincetit{\$\sincetit{\$\sincetitt{\$\sincetit{\$\sincetit{\$\sincetit{\$\sincetitt{\$\since                                                                               | \$439,289 | \$419,177 | - 4.6%         | \$435,460 | \$422,624 | - 2.9%         |
| Pct. of Orig. Price Received | 94.0% 94.5% 95.2% 95.1% 94.7% 94.6% 95.2% 96.2% 94.8% 94.8% 95.2% 95.7% Q4-2013 Q2-2014 Q4-2014 Q2-2015 Q4-2015 Q2-2016                                                                                                                                                                                                                                                                                                                                                                                                                                                                                                                                                                                                                                                                                                                                                                                                                                                                                                                                                                                                                                                                                                                                                                                                                                                                                                                                                                                                                                                                                                                                                                                                                                                                                                                                                                                                                                                                                                                                                                                                                                                                                                                                                                                                                                            | 96.2%     | 95.7%     | - 0.5%         | 95.5%     | 95.3%     | - 0.2%         |
| Housing Affordability Index  | 90 85 88 91 93 91 88 85<br>80 78 81 81 Q4-2013 Q2-2014 Q4-2014 Q2-2015 Q4-2015 Q2-2016                                                                                                                                                                                                                                                                                                                                                                                                                                                                                                                                                                                                                                                                                                                                                                                                                                                                                                                                                                                                                                                                                                                                                                                                                                                                                                                                                                                                                                                                                                                                                                                                                                                                                                                                                                                                                                                                                                                                                                                                                                                                                                                                                                                                                                                                             | 81        | 85        | + 4.9%         | 84        | 88        | + 4.8%         |
| Inventory of Homes for Sale  | 440     600     593     556     624     573     530     491     429       Q4-2013     Q2-2014     Q4-2014     Q2-2015     Q4-2015     Q4-2015     Q2-2016                                                                                                                                                                                                                                                                                                                                                                                                                                                                                                                                                                                                                                                                                                                                                                                                                                                                                                                                                                                                                                                                                                                                                                                                                                                                                                                                                                                                                                                                                                                                                                                                                                                                                                                                                                                                                                                                                                                                                                                                                                                                                                                                                                                                          | 573       | 429       | - 25.1%        |           |           |                |
| Months Supply of Inventory   | 6.1 6.6 6.5 5.0 5.6 6.0 5.3 4.6 4.1 3.6  Q4-2013 Q2-2014 Q4-2014 Q2-2015 Q4-2015 Q2-2016                                                                                                                                                                                                                                                                                                                                                                                                                                                                                                                                                                                                                                                                                                                                                                                                                                                                                                                                                                                                                                                                                                                                                                                                                                                                                                                                                                                                                                                                                                                                                                                                                                                                                                                                                                                                                                                                                                                                                                                                                                                                                                                                                                                                                                                                           | 5.3       | 3.6       | - 32.1%        |           |           |                |