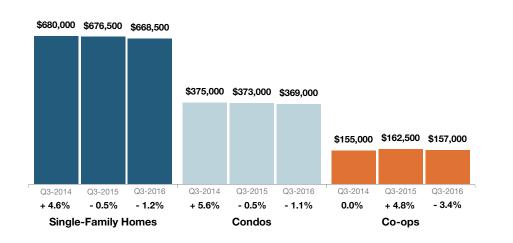

- Single-Family Closed Sales were up 2.2 percent to 2,112.
- Condos Closed Sales remained flat at 403.
- Co-ops Closed Sales were down 2.6 percent to 534.
- Single-Family Median Sales Price decreased 1.2 percent to \$668,500.
- Condos Median Sales Price decreased 1.1 percent to \$369,000.
- Co-ops Median Sales Price decreased 3.4 percent to \$157,000.

# **Single-Family Homes Market Overview**

**HGMLS**Westchester County

Key metrics for Single-Family Homes Only for the report quarter and for year-to-date (YTD) starting from the first of the year.

| Key Metrics                  | Historical Sparkbars                                                                                                                                                                                                                                                                                                                                                                                                                                                                                                                                                                                                                                                                                                                                                                                                                                                                                                                                                                                                                                                                                                                                                                                                                                                                                                                                                                                                                                                                                                                                                                                                                                                                                                                                                                                                                                                                                                                                                                                                                                                                                                                                                                                                                                                                                                                                               | Q3-2015   | Q3-2016   | Percent Change | YTD 2015  | YTD 2016  | Percent Change |
|------------------------------|--------------------------------------------------------------------------------------------------------------------------------------------------------------------------------------------------------------------------------------------------------------------------------------------------------------------------------------------------------------------------------------------------------------------------------------------------------------------------------------------------------------------------------------------------------------------------------------------------------------------------------------------------------------------------------------------------------------------------------------------------------------------------------------------------------------------------------------------------------------------------------------------------------------------------------------------------------------------------------------------------------------------------------------------------------------------------------------------------------------------------------------------------------------------------------------------------------------------------------------------------------------------------------------------------------------------------------------------------------------------------------------------------------------------------------------------------------------------------------------------------------------------------------------------------------------------------------------------------------------------------------------------------------------------------------------------------------------------------------------------------------------------------------------------------------------------------------------------------------------------------------------------------------------------------------------------------------------------------------------------------------------------------------------------------------------------------------------------------------------------------------------------------------------------------------------------------------------------------------------------------------------------------------------------------------------------------------------------------------------------|-----------|-----------|----------------|-----------|-----------|----------------|
| New Listings                 | 3,607 2,144 2,332 2,310 1,396 2,153<br>Q4-2013 Q2-2014 Q4-2014 Q2-2015 Q4-2015 Q2-2016                                                                                                                                                                                                                                                                                                                                                                                                                                                                                                                                                                                                                                                                                                                                                                                                                                                                                                                                                                                                                                                                                                                                                                                                                                                                                                                                                                                                                                                                                                                                                                                                                                                                                                                                                                                                                                                                                                                                                                                                                                                                                                                                                                                                                                                                             | 2,310     | 2,153     | - 6.8%         | 8,514     | 8,215     | - 3.5%         |
| Pending Sales                | 1,799 1,948 2,138 1,583 1,086 1,370 1,131 1,161 1,471 1,278 1,384 1,583 1,583 1,086 1,086 1,086 1,086 1,086 1,086 1,086 1,086 1,086 1,086 1,086 1,086 1,086 1,086 1,086 1,086 1,086 1,086 1,086 1,086 1,086 1,086 1,086 1,086 1,086 1,086 1,086 1,086 1,086 1,086 1,086 1,086 1,086 1,086 1,086 1,086 1,086 1,086 1,086 1,086 1,086 1,086 1,086 1,086 1,086 1,086 1,086 1,086 1,086 1,086 1,086 1,086 1,086 1,086 1,086 1,086 1,086 1,086 1,086 1,086 1,086 1,086 1,086 1,086 1,086 1,086 1,086 1,086 1,086 1,086 1,086 1,086 1,086 1,086 1,086 1,086 1,086 1,086 1,086 1,086 1,086 1,086 1,086 1,086 1,086 1,086 1,086 1,086 1,086 1,086 1,086 1,086 1,086 1,086 1,086 1,086 1,086 1,086 1,086 1,086 1,086 1,086 1,086 1,086 1,086 1,086 1,086 1,086 1,086 1,086 1,086 1,086 1,086 1,086 1,086 1,086 1,086 1,086 1,086 1,086 1,086 1,086 1,086 1,086 1,086 1,086 1,086 1,086 1,086 1,086 1,086 1,086 1,086 1,086 1,086 1,086 1,086 1,086 1,086 1,086 1,086 1,086 1,086 1,086 1,086 1,086 1,086 1,086 1,086 1,086 1,086 1,086 1,086 1,086 1,086 1,086 1,086 1,086 1,086 1,086 1,086 1,086 1,086 1,086 1,086 1,086 1,086 1,086 1,086 1,086 1,086 1,086 1,086 1,086 1,086 1,086 1,086 1,086 1,086 1,086 1,086 1,086 1,086 1,086 1,086 1,086 1,086 1,086 1,086 1,086 1,086 1,086 1,086 1,086 1,086 1,086 1,086 1,086 1,086 1,086 1,086 1,086 1,086 1,086 1,086 1,086 1,086 1,086 1,086 1,086 1,086 1,086 1,086 1,086 1,086 1,086 1,086 1,086 1,086 1,086 1,086 1,086 1,086 1,086 1,086 1,086 1,086 1,086 1,086 1,086 1,086 1,086 1,086 1,086 1,086 1,086 1,086 1,086 1,086 1,086 1,086 1,086 1,086 1,086 1,086 1,086 1,086 1,086 1,086 1,086 1,086 1,086 1,086 1,086 1,086 1,086 1,086 1,086 1,086 1,086 1,086 1,086 1,086 1,086 1,086 1,086 1,086 1,086 1,086 1,086 1,086 1,086 1,086 1,086 1,086 1,086 1,086 1,086 1,086 1,086 1,086 1,086 1,086 1,086 1,086 1,086 1,086 1,086 1,086 1,086 1,086 1,086 1,086 1,086 1,086 1,086 1,086 1,086 1,086 1,086 1,086 1,086 1,086 1,086 1,086 1,086 1,086 1,086 1,086 1,086 1,086 1,086 1,086 1,086 1,086 1,086 1,086 1,086 1,086 1,086 1,086 1,086 1,086 1,086 1,086 1,086 1,086 1,086                                                                                                                                                                                                                                      | 1,471     | 1,583     | + 7.6%         | 4,580     | 5,105     | + 11.5%        |
| Closed Sales                 | 1,228 933 1,267 1,249 926 1,339 1,406 1,023 1 1,021 Q4-2013 Q2-2014 Q4-2014 Q2-2015 Q4-2015 Q2-2016                                                                                                                                                                                                                                                                                                                                                                                                                                                                                                                                                                                                                                                                                                                                                                                                                                                                                                                                                                                                                                                                                                                                                                                                                                                                                                                                                                                                                                                                                                                                                                                                                                                                                                                                                                                                                                                                                                                                                                                                                                                                                                                                                                                                                                                                | 2,067     | 2,112     | + 2.2%         | 4,332     | 4,786     | + 10.5%        |
| Days on Market               | 174 183<br>110 83 103 119 92 74 90 103 85 74<br>Q4-2013 Q2-2014 Q4-2014 Q2-2015 Q4-2015 Q2-2016                                                                                                                                                                                                                                                                                                                                                                                                                                                                                                                                                                                                                                                                                                                                                                                                                                                                                                                                                                                                                                                                                                                                                                                                                                                                                                                                                                                                                                                                                                                                                                                                                                                                                                                                                                                                                                                                                                                                                                                                                                                                                                                                                                                                                                                                    | 74        | 74        | 0.0%           | 89        | 84        | - 5.6%         |
| Median Sales Price           | \$660,000 \$600,000 \$665,000 \$666,000 \$666,000 \$666,000 \$666,000 \$666,000 \$666,000 \$666,000 \$666,000 \$666,000 \$666,000 \$666,000 \$666,000 \$666,000 \$666,000 \$666,000 \$666,000 \$666,000 \$666,000 \$666,000 \$666,000 \$666,000 \$666,000 \$666,000 \$666,000 \$666,000 \$666,000 \$666,000 \$666,000 \$666,000 \$666,000 \$666,000 \$666,000 \$666,000 \$666,000 \$666,000 \$666,000 \$666,000 \$666,000 \$666,000 \$666,000 \$666,000 \$666,000 \$666,000 \$666,000 \$666,000 \$666,000 \$666,000 \$666,000 \$666,000 \$666,000 \$666,000 \$666,000 \$666,000 \$666,000 \$666,000 \$666,000 \$666,000 \$666,000 \$666,000 \$666,000 \$666,000 \$666,000 \$666,000 \$666,000 \$666,000 \$666,000 \$666,000 \$666,000 \$666,000 \$666,000 \$666,000 \$666,000 \$666,000 \$666,000 \$666,000 \$666,000 \$666,000 \$666,000 \$666,000 \$666,000 \$666,000 \$666,000 \$666,000 \$666,000 \$666,000 \$666,000 \$666,000 \$666,000 \$666,000 \$666,000 \$666,000 \$666,000 \$666,000 \$666,000 \$666,000 \$666,000 \$666,000 \$666,000 \$666,000 \$666,000 \$666,000 \$666,000 \$666,000 \$666,000 \$666,000 \$666,000 \$666,000 \$666,000 \$666,000 \$666,000 \$666,000 \$666,000 \$666,000 \$666,000 \$666,000 \$666,000 \$666,000 \$666,000 \$666,000 \$666,000 \$666,000 \$666,000 \$666,000 \$666,000 \$666,000 \$666,000 \$666,000 \$666,000 \$666,000 \$666,000 \$666,000 \$666,000 \$666,000 \$666,000 \$666,000 \$666,000 \$666,000 \$666,000 \$666,000 \$666,000 \$666,000 \$666,000 \$666,000 \$666,000 \$666,000 \$666,000 \$666,000 \$666,000 \$666,000 \$666,000 \$666,000 \$666,000 \$666,000 \$666,000 \$666,000 \$666,000 \$666,000 \$666,000 \$666,000 \$666,000 \$666,000 \$666,000 \$666,000 \$666,000 \$666,000 \$666,000 \$666,000 \$666,000 \$666,000 \$666,000 \$666,000 \$666,000 \$666,000 \$666,000 \$666,000 \$666,000 \$666,000 \$666,000 \$666,000 \$666,000 \$666,000 \$666,000 \$666,000 \$666,000 \$666,000 \$666,000 \$666,000 \$666,000 \$666,000 \$666,000 \$666,000 \$666,000 \$666,000 \$666,000 \$666,000 \$666,000 \$666,000 \$666,000 \$666,000 \$666,000 \$666,000 \$666,000 \$666,000 \$666,000 \$666,000 \$666,000 \$666,000 \$666,000 \$666,000 \$666,000 \$666,000 \$666,000 \$666,000 \$666,000 \$666,000 \$666,000 \$666,000 \$666,000 \$666,000 \$666,000 \$666,000 \$666,000 \$666,000 \$666,000 \$66 | \$676,500 | \$668,500 | - 1.2%         | \$659,850 | \$640,000 | - 3.0%         |
| Average Sales Price          | Q4-2013 Q2-2014 Q4-2014 Q2-2015 Q4-2015 Q2-2016                                                                                                                                                                                                                                                                                                                                                                                                                                                                                                                                                                                                                                                                                                                                                                                                                                                                                                                                                                                                                                                                                                                                                                                                                                                                                                                                                                                                                                                                                                                                                                                                                                                                                                                                                                                                                                                                                                                                                                                                                                                                                                                                                                                                                                                                                                                    | \$893,700 | \$867,211 | - 3.0%         | \$870,094 | \$837,409 | - 3.8%         |
| Pct. of Orig. Price Received | 93.1% 93.1% 95.5% 95.5% 95.8% 96.2% 93.9% 93.1% 96.2% 96.2% 93.1% 93.1% Q4-2014 Q2-2015 Q4-2015 Q2-2016                                                                                                                                                                                                                                                                                                                                                                                                                                                                                                                                                                                                                                                                                                                                                                                                                                                                                                                                                                                                                                                                                                                                                                                                                                                                                                                                                                                                                                                                                                                                                                                                                                                                                                                                                                                                                                                                                                                                                                                                                                                                                                                                                                                                                                                            | 96.2%     | 96.2%     | 0.0%           | 95.2%     | 95.3%     | + 0.1%         |
| Housing Affordability Index  | 52 52 52 54 54 48 47 45 Q4-2013 Q2-2014 Q4-2014 Q2-2015 Q4-2015 Q2-2016                                                                                                                                                                                                                                                                                                                                                                                                                                                                                                                                                                                                                                                                                                                                                                                                                                                                                                                                                                                                                                                                                                                                                                                                                                                                                                                                                                                                                                                                                                                                                                                                                                                                                                                                                                                                                                                                                                                                                                                                                                                                                                                                                                                                                                                                                            | 45        | 47        | + 4.4%         | 46        | 49        | + 6.5%         |
| Inventory of Homes for Sale  | 2,431                                                                                                                                                                                                                                                                                                                                                                                                                                                                                                                                                                                                                                                                                                                                                                                                                                                                                                                                                                                                                                                                                                                                                                                                                                                                                                                                                                                                                                                                                                                                                                                                                                                                                                                                                                                                                                                                                                                                                                                                                                                                                                                                                                                                                                                                                                                                                              | 3,688     | 2,927     | - 20.6%        |           |           |                |
| Months Supply of Inventory   | 8.9 8.2 8.5 7.7<br>5.2 6.7 5.3 6.3 5.1 6.3 6.6 5.5<br>Q4-2013 Q2-2014 Q4-2014 Q2-2015 Q4-2015 Q2-2016                                                                                                                                                                                                                                                                                                                                                                                                                                                                                                                                                                                                                                                                                                                                                                                                                                                                                                                                                                                                                                                                                                                                                                                                                                                                                                                                                                                                                                                                                                                                                                                                                                                                                                                                                                                                                                                                                                                                                                                                                                                                                                                                                                                                                                                              | 7.7       | 5.5       | - 28.6%        |           |           |                |

### **Condos Market Overview**

Key metrics for Condominiums Only for the report quarter and for year-to-date (YTD) starting from the first of the year.

| Key Metrics                  | Historical Sparkbars                                                                                                                                                                                                                                                                                                                                                                                                                                                                                                                                                                                                                                                                                                                                                                                                                                                                                                                                                                                                                                                                                                                                                                                                                                                                                                                                                                                                                                                                                                                                                                                                                                                                                                                                                                                                                                                                                                                                                                                                                                                                                                                                                                                                                                                                                                                                               | Q3-2015   | Q3-2016   | Percent Change | YTD 2015  | YTD 2016  | Percent Change |
|------------------------------|--------------------------------------------------------------------------------------------------------------------------------------------------------------------------------------------------------------------------------------------------------------------------------------------------------------------------------------------------------------------------------------------------------------------------------------------------------------------------------------------------------------------------------------------------------------------------------------------------------------------------------------------------------------------------------------------------------------------------------------------------------------------------------------------------------------------------------------------------------------------------------------------------------------------------------------------------------------------------------------------------------------------------------------------------------------------------------------------------------------------------------------------------------------------------------------------------------------------------------------------------------------------------------------------------------------------------------------------------------------------------------------------------------------------------------------------------------------------------------------------------------------------------------------------------------------------------------------------------------------------------------------------------------------------------------------------------------------------------------------------------------------------------------------------------------------------------------------------------------------------------------------------------------------------------------------------------------------------------------------------------------------------------------------------------------------------------------------------------------------------------------------------------------------------------------------------------------------------------------------------------------------------------------------------------------------------------------------------------------------------|-----------|-----------|----------------|-----------|-----------|----------------|
| New Listings                 | 304                                                                                                                                                                                                                                                                                                                                                                                                                                                                                                                                                                                                                                                                                                                                                                                                                                                                                                                                                                                                                                                                                                                                                                                                                                                                                                                                                                                                                                                                                                                                                                                                                                                                                                                                                                                                                                                                                                                                                                                                                                                                                                                                                                                                                                                                                                                                                                | 491       | 424       | - 13.6%        | 1,580     | 1,496     | - 5.3%         |
| Pending Sales                | 351 312 268 260 317 290 354<br>Q4-2013 Q2-2014 Q4-2014 Q2-2015 Q4-2015 Q2-2016                                                                                                                                                                                                                                                                                                                                                                                                                                                                                                                                                                                                                                                                                                                                                                                                                                                                                                                                                                                                                                                                                                                                                                                                                                                                                                                                                                                                                                                                                                                                                                                                                                                                                                                                                                                                                                                                                                                                                                                                                                                                                                                                                                                                                                                                                     | 374       | 354       | - 5.3%         | 1,032     | 1,097     | + 6.3%         |
| Closed Sales                 | 270 275 338 307 245 311 403 357 282 379 403  Q4-2013 Q2-2014 Q4-2014 Q2-2015 Q4-2015 Q2-2016                                                                                                                                                                                                                                                                                                                                                                                                                                                                                                                                                                                                                                                                                                                                                                                                                                                                                                                                                                                                                                                                                                                                                                                                                                                                                                                                                                                                                                                                                                                                                                                                                                                                                                                                                                                                                                                                                                                                                                                                                                                                                                                                                                                                                                                                       | 403       | 403       | 0.0%           | 959       | 1,064     | + 10.9%        |
| Days on Market               | 156 164  108 81 91 101 90 74 81 91 79 74  Q4-2013 Q2-2014 Q4-2014 Q2-2015 Q4-2015 Q2-2016                                                                                                                                                                                                                                                                                                                                                                                                                                                                                                                                                                                                                                                                                                                                                                                                                                                                                                                                                                                                                                                                                                                                                                                                                                                                                                                                                                                                                                                                                                                                                                                                                                                                                                                                                                                                                                                                                                                                                                                                                                                                                                                                                                                                                                                                          | 74        | 74        | 0.0%           | 86        | 80        | - 7.0%         |
| Median Sales Price           | \$255.000 \$255.000 \$255.000 \$255.000 \$255.000 \$255.000 \$255.000 \$255.000 \$255.000 \$255.000 \$255.000 \$255.000 \$255.000 \$255.000 \$255.000 \$255.000 \$255.000 \$255.000 \$255.000 \$255.000 \$255.000 \$255.000 \$255.000 \$255.000 \$255.000 \$255.000 \$255.000 \$255.000 \$255.000 \$255.000 \$255.000 \$255.000 \$255.000 \$255.000 \$255.000 \$255.000 \$255.000 \$255.000 \$255.000 \$255.000 \$255.000 \$255.000 \$255.000 \$255.000 \$255.000 \$255.000 \$255.000 \$255.000 \$255.000 \$255.000 \$255.000 \$255.000 \$255.000 \$255.000 \$255.000 \$255.000 \$255.000 \$255.000 \$255.000 \$255.000 \$255.000 \$255.000 \$255.000 \$255.000 \$255.000 \$255.000 \$255.000 \$255.000 \$255.000 \$255.000 \$255.000 \$255.000 \$255.000 \$255.000 \$255.000 \$255.000 \$255.000 \$255.000 \$255.000 \$255.000 \$255.000 \$255.000 \$255.000 \$255.000 \$255.000 \$255.000 \$255.000 \$255.000 \$255.000 \$255.000 \$255.000 \$255.000 \$255.000 \$255.000 \$255.000 \$255.000 \$255.000 \$255.000 \$255.000 \$255.000 \$255.000 \$255.000 \$255.000 \$255.000 \$255.000 \$255.000 \$255.000 \$255.000 \$255.000 \$255.000 \$255.000 \$255.000 \$255.000 \$255.000 \$255.000 \$255.000 \$255.000 \$255.000 \$255.000 \$255.000 \$255.000 \$255.000 \$255.000 \$255.000 \$255.000 \$255.000 \$255.000 \$255.000 \$255.000 \$255.000 \$255.000 \$255.000 \$255.000 \$255.000 \$255.000 \$255.000 \$255.000 \$255.000 \$255.000 \$255.000 \$255.000 \$255.000 \$255.000 \$255.000 \$255.000 \$255.000 \$255.000 \$255.000 \$255.000 \$255.000 \$255.000 \$255.000 \$255.000 \$255.000 \$255.000 \$255.000 \$255.000 \$255.000 \$255.000 \$255.000 \$255.000 \$255.000 \$255.000 \$255.000 \$255.000 \$255.000 \$255.000 \$255.000 \$255.000 \$255.000 \$255.000 \$255.000 \$255.000 \$255.000 \$255.000 \$255.000 \$255.000 \$255.000 \$255.000 \$255.000 \$255.000 \$255.000 \$255.000 \$255.000 \$255.000 \$255.000 \$255.000 \$255.000 \$255.000 \$255.000 \$255.000 \$255.000 \$255.000 \$255.000 \$255.000 \$255.000 \$255.000 \$255.000 \$255.000 \$255.000 \$255.000 \$255.000 \$255.000 \$255.000 \$255.000 \$255.000 \$255.000 \$255.000 \$255.000 \$255.000 \$255.000 \$255.000 \$255.000 \$255.000 \$255.000 \$255.000 \$255.000 \$255.000 \$255.000 \$255.000 \$255.000 \$255.000 \$255.000 \$255.000 \$255.000 \$255.000 \$255.000 \$25 | \$373,000 | \$369,000 | - 1.1%         | \$360,000 | \$357,750 | - 0.6%         |
| Average Sales Price          | \$\frac{\text{\$\graph{\text{\$\graph{\text{\$\graph{\text{\$\graph{\text{\$\graph{\text{\$\graph{\text{\$\graph{\text{\$\graph{\text{\$\graph{\text{\$\graph{\text{\$\graph{\text{\$\graph{\text{\$\graph{\text{\$\graph{\text{\$\graph{\text{\$\graph{\text{\$\graph{\text{\$\graph{\text{\$\graph{\text{\$\graph{\text{\$\graph{\text{\$\graph{\text{\$\graph{\text{\$\graph{\text{\$\graph{\text{\$\graph{\text{\$\graph{\text{\$\graph{\text{\$\graph{\text{\$\graph{\text{\$\graph{\text{\$\graph{\text{\$\graph{\text{\$\graph{\text{\$\graph{\text{\$\graph{\text{\$\graph{\text{\$\graph{\text{\$\graph{\text{\$\graph{\text{\$\graph{\text{\$\graph{\text{\$\graph{\text{\$\graph{\text{\$\graph{\text{\$\graph{\text{\$\graph{\text{\$\graph{\text{\$\graph{\text{\$\singtitt{\$\singth{\text{\$\graph{\text{\$\graph{\text{\$\graph{\text{\$\graph{\text{\$\graph{\text{\$\graph{\text{\$\graph{\text{\$\graph{\text{\$\graph{\text{\$\graph{\text{\$\graph{\text{\$\graph{\text{\$\graph{\text{\$\graph{\text{\$\graph{\text{\$\graph{\text{\$\graph{\text{\$\graph{\text{\$\graph{\text{\$\graph{\text{\$\graph{\text{\$\graph{\text{\$\graph{\text{\$\graph{\text{\$\graph{\text{\$\graph{\text{\$\graph{\text{\$\graph{\text{\$\graph{\text{\$\graph{\text{\$\graph{\text{\$\graph{\text{\$\graph{\text{\$\graph{\text{\$\graph{\text{\$\sincetitt{\$\end{\cutext{\$\graph{\text{\$\sincetitt{\$\end{\cutext{\$\sincetitt{\$\argh{\text{\$\sincetitt{\$\end{\cutext{\$\sincetitt{\$\arghta}}}}}} \endotintion \sincetit{\$\sincetitt{\$\sincetitt{\$\sincetitt{\$\sincetitt{\$\sincetitt{\$\sincetitt{\$\sincetit{\$\sincetitt{\$\sincetitt{\$\sincetitt{\$\sincetitt{\$\sincetit{\$\sincetit{\$\sincetit{\$\sincetitt{\$\sincetitt{\$\sincetitt{\$\sincetitt{\$\sincetitt{\$\sincetitt{\$\sincetitt{\$\sincetitt{\$\sincetitt{\$\sincetitt{\$\sincetitt{\$\sincetit{\$\sincetitt{\$\sincetitt{\$\sincetitt{\$\sincetitt{\$\sincetit{\$\sincetit{\$\sincetitt{\$\sincetitt{\$\sincetitt{\$\sincetitt{\$\sincetit{\$\sincetit{\$\sincetit{\$\sincetitt{\$\sincetitt{\$\sincetit{\$\sincetit{\$\sincetitt{\$\sincetit{\$\sincetitt{\$\sincetitt{\$\sincetit{\$\sincetit{\$\sincetit{\$\sincetit{\$\sincetitt{\$\sincetit{\$\sincetit{\$\sincetit{\$\sincetitt{\$\since                                                                               | \$439,289 | \$419,177 | - 4.6%         | \$435,460 | \$422,624 | - 2.9%         |
| Pct. of Orig. Price Received | 94.0% 94.5% 95.2% 95.1% 94.7% 94.6% 95.2% 96.2% 94.8% 94.8% 95.2% 95.7% Q4-2013 Q2-2014 Q4-2014 Q2-2015 Q4-2015 Q2-2016                                                                                                                                                                                                                                                                                                                                                                                                                                                                                                                                                                                                                                                                                                                                                                                                                                                                                                                                                                                                                                                                                                                                                                                                                                                                                                                                                                                                                                                                                                                                                                                                                                                                                                                                                                                                                                                                                                                                                                                                                                                                                                                                                                                                                                            | 96.2%     | 95.7%     | - 0.5%         | 95.5%     | 95.3%     | - 0.2%         |
| Housing Affordability Index  | 90 85 88 91 93 91 88 85<br>80 78 81 81 Q4-2013 Q2-2014 Q4-2014 Q2-2015 Q4-2015 Q2-2016                                                                                                                                                                                                                                                                                                                                                                                                                                                                                                                                                                                                                                                                                                                                                                                                                                                                                                                                                                                                                                                                                                                                                                                                                                                                                                                                                                                                                                                                                                                                                                                                                                                                                                                                                                                                                                                                                                                                                                                                                                                                                                                                                                                                                                                                             | 81        | 85        | + 4.9%         | 84        | 88        | + 4.8%         |
| Inventory of Homes for Sale  | 440     600     593     556     624     573     530     491     429       Q4-2013     Q2-2014     Q4-2014     Q2-2015     Q4-2015     Q4-2015     Q2-2016                                                                                                                                                                                                                                                                                                                                                                                                                                                                                                                                                                                                                                                                                                                                                                                                                                                                                                                                                                                                                                                                                                                                                                                                                                                                                                                                                                                                                                                                                                                                                                                                                                                                                                                                                                                                                                                                                                                                                                                                                                                                                                                                                                                                          | 573       | 429       | - 25.1%        |           |           |                |
| Months Supply of Inventory   | 6.1 6.6 6.5 5.0 5.6 6.0 5.3 4.6 4.1 3.6  Q4-2013 Q2-2014 Q4-2014 Q2-2015 Q4-2015 Q2-2016                                                                                                                                                                                                                                                                                                                                                                                                                                                                                                                                                                                                                                                                                                                                                                                                                                                                                                                                                                                                                                                                                                                                                                                                                                                                                                                                                                                                                                                                                                                                                                                                                                                                                                                                                                                                                                                                                                                                                                                                                                                                                                                                                                                                                                                                           | 5.3       | 3.6       | - 32.1%        |           |           |                |