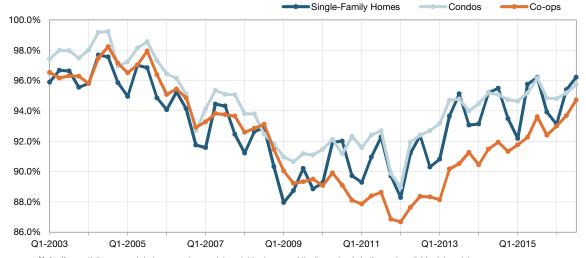

-2014 | \$768,099           | \$434,418 | \$177,250 |
| Q1-2015 | \$822,666           | \$411,701 | \$168,816 |
| Q2-2015 | \$866,453           | \$449,215 | \$181,423 |
| Q3-2015 | \$893,700           | \$439,289 | \$193,273 |
| Q4-2015 | \$732,921           | \$409,917 | \$170,249 |
| Q1-2016 | \$769,432           | \$412,776 | \$174,487 |
| Q2-2016 | \$841,405           | \$433,616 | \$182,621 |
| Q3-2016 | \$867,211           | \$419,177 | \$195,830 |

### **Percent of Original List Price Received**



Percentage found when dividing a property's sales price by its original list price, then taking the average for all properties sold in a given month, not accounting for seller concessions.

Q3-2016 Year to Date





#### **Historical Percent of Original List Price Received by Quarter**



| Quarter | Single-Family Homes | Condos | Co-ops |
|---------|---------------------|--------|--------|
| Q4-2013 | 93.1%               | 94.0%  | 91.3%  |
| Q1-2014 | 93.1%               | 94.5%  | 90.4%  |
| Q2-2014 | 95.2%               | 95.2%  | 91.5%  |
| Q3-2014 | 95.5%               | 95.1%  | 91.9%  |
| Q4-2014 | 93.5%               | 94.7%  | 91.3%  |
| Q1-2015 | 92.2%               | 94.6%  | 91.8%  |
| Q2-2015 | 95.8%               | 95.2%  | 92.3%  |
| Q3-2015 | 96.2%               | 96.2%  | 93.6%  |
| Q4-2015 | 93.9%               | 94.8%  | 92.4%  |
| Q1-2016 | 93.1%               | 94.8%  | 93.0%  |
| Q2-2016 | 95.4%               | 95.2%  | 93.7%  |
| Q3-2016 | 96.2%               | 95.7%  | 94.7%  |

## **Housing Affordability Index**



This index measures housing aff