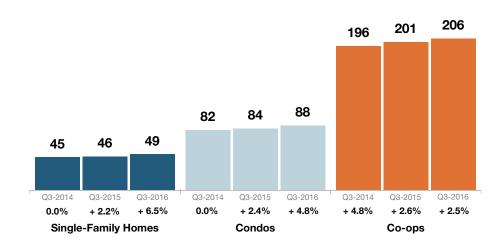

### **Condos Market Overview**

Key metrics for Condominiums Only for the report quarter and for year-to-date (YTD) starting from the first of the year.

| Key Metrics                  | Historical Sparkbars                                                                                                                                                                                                                                                                                                                                                                                                                                                                                                                                                                                                                                                                                                                                                                                                                                                                                                                                                                                                                                                                                                                                                                                                                                                                                                                                                                                                                                                                                                                                                                                                                                                                                                                                                                                                                                                                                                                                                                                                                                                                                                                                                                                                                                                                                                                                               | Q3-2015   | Q3-2016   | Percent Change | YTD 2015  | YTD 2016  | Percent Change |
|------------------------------|--------------------------------------------------------------------------------------------------------------------------------------------------------------------------------------------------------------------------------------------------------------------------------------------------------------------------------------------------------------------------------------------------------------------------------------------------------------------------------------------------------------------------------------------------------------------------------------------------------------------------------------------------------------------------------------------------------------------------------------------------------------------------------------------------------------------------------------------------------------------------------------------------------------------------------------------------------------------------------------------------------------------------------------------------------------------------------------------------------------------------------------------------------------------------------------------------------------------------------------------------------------------------------------------------------------------------------------------------------------------------------------------------------------------------------------------------------------------------------------------------------------------------------------------------------------------------------------------------------------------------------------------------------------------------------------------------------------------------------------------------------------------------------------------------------------------------------------------------------------------------------------------------------------------------------------------------------------------------------------------------------------------------------------------------------------------------------------------------------------------------------------------------------------------------------------------------------------------------------------------------------------------------------------------------------------------------------------------------------------------|-----------|-----------|----------------|-----------|-----------|----------------|
| New Listings                 | 304                                                                                                                                                                                                                                                                                                                                                                                                                                                                                                                                                                                                                                                                                                                                                                                                                                                                                                                                                                                                                                                                                                                                                                                                                                                                                                                                                                                                                                                                                                                                                                                                                                                                                                                                                                                                                                                                                                                                                                                                                                                                                                                                                                                                                                                                                                                                                                | 491       | 424       | - 13.6%        | 1,580     | 1,496     | - 5.3%         |
| Pending Sales                | 351 312 268 260 317 290 354<br>Q4-2013 Q2-2014 Q4-2014 Q2-2015 Q4-2015 Q2-2016                                                                                                                                                                                                                                                                                                                                                                                                                                                                                                                                                                                                                                                                                                                                                                                                                                                                                                                                                                                                                                                                                                                                                                                                                                                                                                                                                                                                                                                                                                                                                                                                                                                                                                                                                                                                                                                                                                                                                                                                                                                                                                                                                                                                                                                                                     | 374       | 354       | - 5.3%         | 1,032     | 1,097     | + 6.3%         |
| Closed Sales                 | 270 275 338 307 245 311 403 357 282 379 403  Q4-2013 Q2-2014 Q4-2014 Q2-2015 Q4-2015 Q2-2016                                                                                                                                                                                                                                                                                                                                                                                                                                                                                                                                                                                                                                                                                                                                                                                                                                                                                                                                                                                                                                                                                                                                                                                                                                                                                                                                                                                                                                                                                                                                                                                                                                                                                                                                                                                                                                                                                                                                                                                                                                                                                                                                                                                                                                                                       | 403       | 403       | 0.0%           | 959       | 1,064     | + 10.9%        |
| Days on Market               | 156 164  108 81 91 101 90 74 81 91 79 74  Q4-2013 Q2-2014 Q4-2014 Q2-2015 Q4-2015 Q2-2016                                                                                                                                                                                                                                                                                                                                                                                                                                                                                                                                                                                                                                                                                                                                                                                                                                                                                                                                                                                                                                                                                                                                                                                                                                                                                                                                                                                                                                                                                                                                                                                                                                                                                                                                                                                                                                                                                                                                                                                                                                                                                                                                                                                                                                                                          | 74        | 74        | 0.0%           | 86        | 80        | - 7.0%         |
| Median Sales Price           | \$255.000 \$255.000 \$255.000 \$255.000 \$255.000 \$255.000 \$255.000 \$255.000 \$255.000 \$255.000 \$255.000 \$255.000 \$255.000 \$255.000 \$255.000 \$255.000 \$255.000 \$255.000 \$255.000 \$255.000 \$255.000 \$255.000 \$255.000 \$255.000 \$255.000 \$255.000 \$255.000 \$255.000 \$255.000 \$255.000 \$255.000 \$255.000 \$255.000 \$255.000 \$255.000 \$255.000 \$255.000 \$255.000 \$255.000 \$255.000 \$255.000 \$255.000 \$255.000 \$255.000 \$255.000 \$255.000 \$255.000 \$255.000 \$255.000 \$255.000 \$255.000 \$255.000 \$255.000 \$255.000 \$255.000 \$255.000 \$255.000 \$255.000 \$255.000 \$255.000 \$255.000 \$255.000 \$255.000 \$255.000 \$255.000 \$255.000 \$255.000 \$255.000 \$255.000 \$255.000 \$255.000 \$255.000 \$255.000 \$255.000 \$255.000 \$255.000 \$255.000 \$255.000 \$255.000 \$255.000 \$255.000 \$255.000 \$255.000 \$255.000 \$255.000 \$255.000 \$255.000 \$255.000 \$255.000 \$255.000 \$255.000 \$255.000 \$255.000 \$255.000 \$255.000 \$255.000 \$255.000 \$255.000 \$255.000 \$255.000 \$255.000 \$255.000 \$255.000 \$255.000 \$255.000 \$255.000 \$255.000 \$255.000 \$255.000 \$255.000 \$255.000 \$255.000 \$255.000 \$255.000 \$255.000 \$255.000 \$255.000 \$255.000 \$255.000 \$255.000 \$255.000 \$255.000 \$255.000 \$255.000 \$255.000 \$255.000 \$255.000 \$255.000 \$255.000 \$255.000 \$255.000 \$255.000 \$255.000 \$255.000 \$255.000 \$255.000 \$255.000 \$255.000 \$255.000 \$255.000 \$255.000 \$255.000 \$255.000 \$255.000 \$255.000 \$255.000 \$255.000 \$255.000 \$255.000 \$255.000 \$255.000 \$255.000 \$255.000 \$255.000 \$255.000 \$255.000 \$255.000 \$255.000 \$255.000 \$255.000 \$255.000 \$255.000 \$255.000 \$255.000 \$255.000 \$255.000 \$255.000 \$255.000 \$255.000 \$255.000 \$255.000 \$255.000 \$255.000 \$255.000 \$255.000 \$255.000 \$255.000 \$255.000 \$255.000 \$255.000 \$255.000 \$255.000 \$255.000 \$255.000 \$255.000 \$255.000 \$255.000 \$255.000 \$255.000 \$255.000 \$255.000 \$255.000 \$255.000 \$255.000 \$255.000 \$255.000 \$255.000 \$255.000 \$255.000 \$255.000 \$255.000 \$255.000 \$255.000 \$255.000 \$255.000 \$255.000 \$255.000 \$255.000 \$255.000 \$255.000 \$255.000 \$255.000 \$255.000 \$255.000 \$255.000 \$255.000 \$255.000 \$255.000 \$255.000 \$255.000 \$255.000 \$255.000 \$255.000 \$255.000 \$255.000 \$255.000 \$255.000 \$25 | \$373,000 | \$369,000 | - 1.1%         | \$360,000 | \$357,750 | - 0.6%         |
| Average Sales Price          | \$\frac{\text{\$\graph{\text{\$\graph{\text{\$\graph{\text{\$\graph{\text{\$\graph{\text{\$\graph{\text{\$\graph{\text{\$\graph{\text{\$\graph{\text{\$\graph{\text{\$\graph{\text{\$\graph{\text{\$\graph{\text{\$\graph{\text{\$\graph{\text{\$\graph{\text{\$\graph{\text{\$\graph{\text{\$\graph{\text{\$\graph{\text{\$\graph{\text{\$\graph{\text{\$\graph{\text{\$\graph{\text{\$\graph{\text{\$\graph{\text{\$\graph{\text{\$\graph{\text{\$\graph{\text{\$\graph{\text{\$\graph{\text{\$\graph{\text{\$\graph{\text{\$\graph{\text{\$\graph{\text{\$\graph{\text{\$\graph{\text{\$\graph{\text{\$\graph{\text{\$\graph{\text{\$\graph{\text{\$\graph{\text{\$\graph{\text{\$\graph{\text{\$\graph{\text{\$\graph{\text{\$\graph{\text{\$\graph{\text{\$\graph{\text{\$\singtitt{\$\singth{\text{\$\graph{\text{\$\graph{\text{\$\graph{\text{\$\graph{\text{\$\graph{\text{\$\graph{\text{\$\graph{\text{\$\graph{\text{\$\graph{\text{\$\graph{\text{\$\graph{\text{\$\graph{\text{\$\graph{\text{\$\graph{\text{\$\graph{\text{\$\graph{\text{\$\graph{\text{\$\graph{\text{\$\graph{\text{\$\graph{\text{\$\graph{\text{\$\graph{\text{\$\graph{\text{\$\graph{\text{\$\graph{\text{\$\graph{\text{\$\graph{\text{\$\graph{\text{\$\graph{\text{\$\graph{\text{\$\graph{\text{\$\graph{\text{\$\graph{\text{\$\graph{\text{\$\graph{\text{\$\sincetitt{\$\end{\cutext{\$\graph{\text{\$\sincetitt{\$\end{\cutext{\$\sincetitt{\$\argh{\text{\$\sincetitt{\$\end{\cutext{\$\sincetitt{\$\arghta}}}}}} \endotintion \sincetit{\$\sincetitt{\$\sincetitt{\$\sincetitt{\$\sincetitt{\$\sincetitt{\$\sincetitt{\$\sincetit{\$\sincetitt{\$\sincetitt{\$\sincetitt{\$\sincetitt{\$\sincetit{\$\sincetit{\$\sincetit{\$\sincetitt{\$\sincetitt{\$\sincetitt{\$\sincetitt{\$\sincetitt{\$\sincetitt{\$\sincetitt{\$\sincetitt{\$\sincetitt{\$\sincetitt{\$\sincetitt{\$\sincetit{\$\sincetitt{\$\sincetitt{\$\sincetitt{\$\sincetitt{\$\sincetit{\$\sincetit{\$\sincetitt{\$\sincetitt{\$\sincetitt{\$\sincetitt{\$\sincetit{\$\sincetit{\$\sincetit{\$\sincetitt{\$\sincetitt{\$\sincetit{\$\sincetit{\$\sincetitt{\$\sincetit{\$\sincetitt{\$\sincetitt{\$\sincetit{\$\sincetit{\$\sincetit{\$\sincetit{\$\sincetitt{\$\sincetit{\$\sincetit{\$\sincetit{\$\sincetitt{\$\since                                                                               | \$439,289 | \$419,177 | - 4.6%         | \$435,460 | \$422,624 | - 2.9%         |
| Pct. of Orig. Price Received | 94.0% 94.5% 95.2% 95.1% 94.7% 94.6% 95.2% 96.2% 94.8% 94.8% 95.2% 95.7% Q4-2013 Q2-2014 Q4-2014 Q2-2015 Q4-2015 Q2-2016                                                                                                                                                                                                                                                                                                                                                                                                                                                                                                                                                                                                                                                                                                                                                                                                                                                                                                                                                                                                                                                                                                                                                                                                                                                                                                                                                                                                                                                                                                                                                                                                                                                                                                                                                                                                                                                                                                                                                                                                                                                                                                                                                                                                                                            | 96.2%     | 95.7%     | - 0.5%         | 95.5%     | 95.3%     | - 0.2%         |
| Housing Affordability Index  | 90 85 88 91 93 91 88 85<br>80 78 81 81 Q4-2013 Q2-2014 Q4-2014 Q2-2015 Q4-2015 Q2-2016                                                                                                                                                                                                                                                                                                                                                                                                                                                                                                                                                                                                                                                                                                                                                                                                                                                                                                                                                                                                                                                                                                                                                                                                                                                                                                                                                                                                                                                                                                                                                                                                                                                                                                                                                                                                                                                                                                                                                                                                                                                                                                                                                                                                                                                                             | 81        | 85        | + 4.9%         | 84        | 88        | + 4.8%         |
| Inventory of Homes for Sale  | 440     600     593     556     624     573     530     491     429       Q4-2013     Q2-2014     Q4-2014     Q2-2015     Q4-2015     Q4-2015     Q2-2016                                                                                                                                                                                                                                                                                                                                                                                                                                                                                                                                                                                                                                                                                                                                                                                                                                                                                                                                                                                                                                                                                                                                                                                                                                                                                                                                                                                                                                                                                                                                                                                                                                                                                                                                                                                                                                                                                                                                                                                                                                                                                                                                                                                                          | 573       | 429       | - 25.1%        |           |           |                |
| Months Supply of Inventory   | 6.1 6.6 6.5 5.0 5.6 6.0 5.3 4.6 4.1 3.6  Q4-2013 Q2-2014 Q4-2014 Q2-2015 Q4-2015 Q2-2016                                                                                                                                                                                                                                                                                                                                                                                                                                                                                                                                                                                                                                                                                                                                                                                                                                                                                                                                                                                                                                                                                                                                                                                                                                                                                                                                                                                                                                                                                                                                                                                                                                                                                                                                                                                                                                                                                                                                                                                                                                                                                                                                                                                                                                                                           | 5.3       | 3.6       | - 32.1%        |           |           |                |