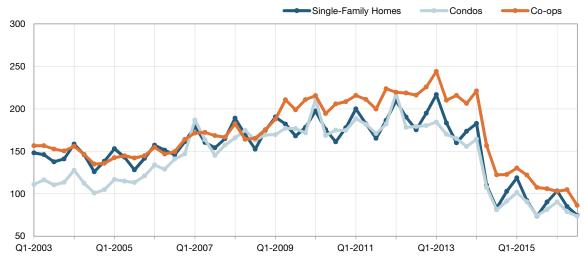

# **Single-Family Homes Market Overview**

**HGMLS**Westchester County

Key metrics for Single-Family Homes Only for the report quarter and for year-to-date (YTD) starting from the first of the year.

| Key Metrics                  | Historical Sparkbars                                                                                                                                                                                                                                                                                                                                                                                                                                                                                                                                                                                                                                                                                                                                                                                                                                                                                                                                                                                                                                                                                                                                                                                                                                                                                                                                                                                                                                                                                                                                                                                                                                                                                                                                                                                                                                                                                                                                                                                                                                                                                                                                                                                                                                                                                                                                               | Q3-2015   | Q3-2016   | Percent Change | YTD 2015  | YTD 2016  | Percent Change |
|------------------------------|--------------------------------------------------------------------------------------------------------------------------------------------------------------------------------------------------------------------------------------------------------------------------------------------------------------------------------------------------------------------------------------------------------------------------------------------------------------------------------------------------------------------------------------------------------------------------------------------------------------------------------------------------------------------------------------------------------------------------------------------------------------------------------------------------------------------------------------------------------------------------------------------------------------------------------------------------------------------------------------------------------------------------------------------------------------------------------------------------------------------------------------------------------------------------------------------------------------------------------------------------------------------------------------------------------------------------------------------------------------------------------------------------------------------------------------------------------------------------------------------------------------------------------------------------------------------------------------------------------------------------------------------------------------------------------------------------------------------------------------------------------------------------------------------------------------------------------------------------------------------------------------------------------------------------------------------------------------------------------------------------------------------------------------------------------------------------------------------------------------------------------------------------------------------------------------------------------------------------------------------------------------------------------------------------------------------------------------------------------------------|-----------|-----------|----------------|-----------|-----------|----------------|
| New Listings                 | 3,607 2,144 2,332 2,310 1,396 2,153<br>Q4-2013 Q2-2014 Q4-2014 Q2-2015 Q4-2015 Q2-2016                                                                                                                                                                                                                                                                                                                                                                                                                                                                                                                                                                                                                                                                                                                                                                                                                                                                                                                                                                                                                                                                                                                                                                                                                                                                                                                                                                                                                                                                                                                                                                                                                                                                                                                                                                                                                                                                                                                                                                                                                                                                                                                                                                                                                                                                             | 2,310     | 2,153     | - 6.8%         | 8,514     | 8,215     | - 3.5%         |
| Pending Sales                | 1,799 1,948 2,138 1,583 1,086 1,370 1,131 1,161 1,471 1,278 1,384 1,583 1,583 1,086 1,086 1,086 1,086 1,086 1,086 1,086 1,086 1,086 1,086 1,086 1,086 1,086 1,086 1,086 1,086 1,086 1,086 1,086 1,086 1,086 1,086 1,086 1,086 1,086 1,086 1,086 1,086 1,086 1,086 1,086 1,086 1,086 1,086 1,086 1,086 1,086 1,086 1,086 1,086 1,086 1,086 1,086 1,086 1,086 1,086 1,086 1,086 1,086 1,086 1,086 1,086 1,086 1,086 1,086 1,086 1,086 1,086 1,086 1,086 1,086 1,086 1,086 1,086 1,086 1,086 1,086 1,086 1,086 1,086 1,086 1,086 1,086 1,086 1,086 1,086 1,086 1,086 1,086 1,086 1,086 1,086 1,086 1,086 1,086 1,086 1,086 1,086 1,086 1,086 1,086 1,086 1,086 1,086 1,086 1,086 1,086 1,086 1,086 1,086 1,086 1,086 1,086 1,086 1,086 1,086 1,086 1,086 1,086 1,086 1,086 1,086 1,086 1,086 1,086 1,086 1,086 1,086 1,086 1,086 1,086 1,086 1,086 1,086 1,086 1,086 1,086 1,086 1,086 1,086 1,086 1,086 1,086 1,086 1,086 1,086 1,086 1,086 1,086 1,086 1,086 1,086 1,086 1,086 1,086 1,086 1,086 1,086 1,086 1,086 1,086 1,086 1,086 1,086 1,086 1,086 1,086 1,086 1,086 1,086 1,086 1,086 1,086 1,086 1,086 1,086 1,086 1,086 1,086 1,086 1,086 1,086 1,086 1,086 1,086 1,086 1,086 1,086 1,086 1,086 1,086 1,086 1,086 1,086 1,086 1,086 1,086 1,086 1,086 1,086 1,086 1,086 1,086 1,086 1,086 1,086 1,086 1,086 1,086 1,086 1,086 1,086 1,086 1,086 1,086 1,086 1,086 1,086 1,086 1,086 1,086 1,086 1,086 1,086 1,086 1,086 1,086 1,086 1,086 1,086 1,086 1,086 1,086 1,086 1,086 1,086 1,086 1,086 1,086 1,086 1,086 1,086 1,086 1,086 1,086 1,086 1,086 1,086 1,086 1,086 1,086 1,086 1,086 1,086 1,086 1,086 1,086 1,086 1,086 1,086 1,086 1,086 1,086 1,086 1,086 1,086 1,086 1,086 1,086 1,086 1,086 1,086 1,086 1,086 1,086 1,086 1,086 1,086 1,086 1,086 1,086 1,086 1,086 1,086 1,086 1,086 1,086 1,086 1,086 1,086 1,086 1,086 1,086 1,086 1,086 1,086 1,086 1,086 1,086 1,086 1,086 1,086 1,086 1,086 1,086 1,086 1,086 1,086 1,086 1,086 1,086 1,086 1,086 1,086 1,086 1,086 1,086 1,086 1,086 1,086 1,086 1,086 1,086 1,086 1,086 1,086 1,086 1,086 1,086 1,086 1,086 1,086 1,086 1,086 1,086 1,086 1,086 1,086                                                                                                                                                                                                                                      | 1,471     | 1,583     | + 7.6%         | 4,580     | 5,105     | + 11.5%        |
| Closed Sales                 | 1,228 933 1,267 1,249 926 1,339 1,406 1,023 1 1,021 Q4-2013 Q2-2014 Q4-2014 Q2-2015 Q4-2015 Q2-2016                                                                                                                                                                                                                                                                                                                                                                                                                                                                                                                                                                                                                                                                                                                                                                                                                                                                                                                                                                                                                                                                                                                                                                                                                                                                                                                                                                                                                                                                                                                                                                                                                                                                                                                                                                                                                                                                                                                                                                                                                                                                                                                                                                                                                                                                | 2,067     | 2,112     | + 2.2%         | 4,332     | 4,786     | + 10.5%        |
| Days on Market               | 174 183<br>110 83 103 119 92 74 90 103 85 74<br>Q4-2013 Q2-2014 Q4-2014 Q2-2015 Q4-2015 Q2-2016                                                                                                                                                                                                                                                                                                                                                                                                                                                                                                                                                                                                                                                                                                                                                                                                                                                                                                                                                                                                                                                                                                                                                                                                                                                                                                                                                                                                                                                                                                                                                                                                                                                                                                                                                                                                                                                                                                                                                                                                                                                                                                                                                                                                                                                                    | 74        | 74        | 0.0%           | 89        | 84        | - 5.6%         |
| Median Sales Price           | \$660,000 \$600,000 \$665,000 \$666,000 \$666,000 \$666,000 \$666,000 \$666,000 \$666,000 \$666,000 \$666,000 \$666,000 \$666,000 \$666,000 \$666,000 \$666,000 \$666,000 \$666,000 \$666,000 \$666,000 \$666,000 \$666,000 \$666,000 \$666,000 \$666,000 \$666,000 \$666,000 \$666,000 \$666,000 \$666,000 \$666,000 \$666,000 \$666,000 \$666,000 \$666,000 \$666,000 \$666,000 \$666,000 \$666,000 \$666,000 \$666,000 \$666,000 \$666,000 \$666,000 \$666,000 \$666,000 \$666,000 \$666,000 \$666,000 \$666,000 \$666,000 \$666,000 \$666,000 \$666,000 \$666,000 \$666,000 \$666,000 \$666,000 \$666,000 \$666,000 \$666,000 \$666,000 \$666,000 \$666,000 \$666,000 \$666,000 \$666,000 \$666,000 \$666,000 \$666,000 \$666,000 \$666,000 \$666,000 \$666,000 \$666,000 \$666,000 \$666,000 \$666,000 \$666,000 \$666,000 \$666,000 \$666,000 \$666,000 \$666,000 \$666,000 \$666,000 \$666,000 \$666,000 \$666,000 \$666,000 \$666,000 \$666,000 \$666,000 \$666,000 \$666,000 \$666,000 \$666,000 \$666,000 \$666,000 \$666,000 \$666,000 \$666,000 \$666,000 \$666,000 \$666,000 \$666,000 \$666,000 \$666,000 \$666,000 \$666,000 \$666,000 \$666,000 \$666,000 \$666,000 \$666,000 \$666,000 \$666,000 \$666,000 \$666,000 \$666,000 \$666,000 \$666,000 \$666,000 \$666,000 \$666,000 \$666,000 \$666,000 \$666,000 \$666,000 \$666,000 \$666,000 \$666,000 \$666,000 \$666,000 \$666,000 \$666,000 \$666,000 \$666,000 \$666,000 \$666,000 \$666,000 \$666,000 \$666,000 \$666,000 \$666,000 \$666,000 \$666,000 \$666,000 \$666,000 \$666,000 \$666,000 \$666,000 \$666,000 \$666,000 \$666,000 \$666,000 \$666,000 \$666,000 \$666,000 \$666,000 \$666,000 \$666,000 \$666,000 \$666,000 \$666,000 \$666,000 \$666,000 \$666,000 \$666,000 \$666,000 \$666,000 \$666,000 \$666,000 \$666,000 \$666,000 \$666,000 \$666,000 \$666,000 \$666,000 \$666,000 \$666,000 \$666,000 \$666,000 \$666,000 \$666,000 \$666,000 \$666,000 \$666,000 \$666,000 \$666,000 \$666,000 \$666,000 \$666,000 \$666,000 \$666,000 \$666,000 \$666,000 \$666,000 \$666,000 \$666,000 \$666,000 \$666,000 \$666,000 \$666,000 \$666,000 \$666,000 \$666,000 \$666,000 \$666,000 \$666,000 \$666,000 \$666,000 \$666,000 \$666,000 \$666,000 \$666,000 \$666,000 \$666,000 \$666,000 \$666,000 \$666,000 \$666,000 \$666,000 \$666,000 \$666,000 \$666,000 \$666,000 \$66 | \$676,500 | \$668,500 | - 1.2%         | \$659,850 | \$640,000 | - 3.0%         |
| Average Sales Price          | Q4-2013 Q2-2014 Q4-2014 Q2-2015 Q4-2015 Q2-2016                                                                                                                                                                                                                                                                                                                                                                                                                                                                                                                                                                                                                                                                                                                                                                                                                                                                                                                                                                                                                                                                                                                                                                                                                                                                                                                                                                                                                                                                                                                                                                                                                                                                                                                                                                                                                                                                                                                                                                                                                                                                                                                                                                                                                                                                                                                    | \$893,700 | \$867,211 | - 3.0%         | \$870,094 | \$837,409 | - 3.8%         |
| Pct. of Orig. Price Received | 93.1% 93.1% 95.5% 95.5% 95.8% 96.2% 93.9% 93.1% 96.2% 96.2% 93.1% 93.1% Q4-2014 Q2-2015 Q4-2015 Q2-2016                                                                                                                                                                                                                                                                                                                                                                                                                                                                                                                                                                                                                                                                                                                                                                                                                                                                                                                                                                                                                                                                                                                                                                                                                                                                                                                                                                                                                                                                                                                                                                                                                                                                                                                                                                                                                                                                                                                                                                                                                                                                                                                                                                                                                                                            | 96.2%     | 96.2%     | 0.0%           | 95.2%     | 95.3%     | + 0.1%         |
| Housing Affordability Index  | 52 52 52 54 54 48 47 45 Q4-2013 Q2-2014 Q4-2014 Q2-2015 Q4-2015 Q2-2016                                                                                                                                                                                                                                                                                                                                                                                                                                                                                                                                                                                                                                                                                                                                                                                                                                                                                                                                                                                                                                                                                                                                                                                                                                                                                                                                                                                                                                                                                                                                                                                                                                                                                                                                                                                                                                                                                                                                                                                                                                                                                                                                                                                                                                                                                            | 45        | 47        | + 4.4%         | 46        | 49        | + 6.5%         |
| Inventory of Homes for Sale  | 2,431                                                                                                                                                                                                                                                                                                                                                                                                                                                                                                                                                                                                                                                                                                                                                                                                                                                                                                                                                                                                                                                                                                                                                                                                                                                                                                                                                                                                                                                                                                                                                                                                                                                                                                                                                                                                                                                                                                                                                                                                                                                                                                                                                                                                                                                                                                                                                              | 3,688     | 2,927     | - 20.6%        |           |           |                |
| Months Supply of Inventory   | 8.9 8.2 8.5 7.7<br>5.2 6.7 5.3 6.3 5.1 6.3 6.6 5.5<br>Q4-2013 Q2-2014 Q4-2014 Q2-2015 Q4-2015 Q2-2016                                                                                                                                                                                                                                                                                                                                                                                                                                                                                                                                                                                                                                                                                                                                                                                                                                                                                                                                                                                                                                                                                                                                                                                                                                                                                                                                                                                                                                                                                                                                                                                                                                                                                                                                                                                                                                                                                                                                                                                                                                                                                                                                                                                                                                                              | 7.7       | 5.5       | - 28.6%        |           |           |                |