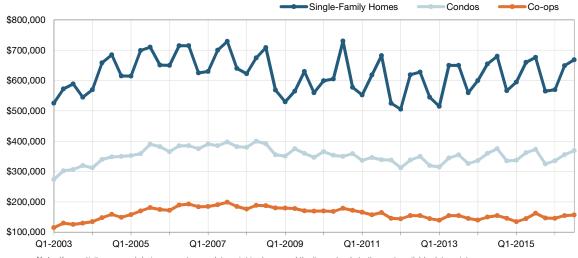

### Q3-2016

As anticipated at the outset of the year, demand has remained high through the first three quarters of 2016, propping up sales and prices despite heavy reductions in inventory and months of supply across the country. With rental prices and employment opportunities in a consistent climb, year-over-year increases in home buying are probable for the rest of the year but not guaranteed.