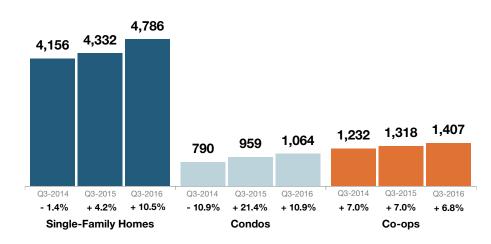

# **Single-Family Homes Market Overview**

**HGMLS**Westchester County

Key metrics for Single-Family Homes Only for the report quarter and for year-to-date (YTD) starting from the first of the year.

| Key Metrics                  | Historical Sparkbars                                                                                                                                                                                                                                                                                                                                                                                                                                                                                                                                                                                                                                                                                                                                                                                                                                                                                                                                                                                                                                                                                                                                                                                                                                                                                                                                                                                                                                                                                                                                                                                                                                                                                                                                                                                                                                                                                                                                                                                                                                                                                                                                                                                                                                                                                                                                               | Q3-2015   | Q3-2016   | Percent Change | YTD 2015  | YTD 2016  | Percent Change |
|------------------------------|--------------------------------------------------------------------------------------------------------------------------------------------------------------------------------------------------------------------------------------------------------------------------------------------------------------------------------------------------------------------------------------------------------------------------------------------------------------------------------------------------------------------------------------------------------------------------------------------------------------------------------------------------------------------------------------------------------------------------------------------------------------------------------------------------------------------------------------------------------------------------------------------------------------------------------------------------------------------------------------------------------------------------------------------------------------------------------------------------------------------------------------------------------------------------------------------------------------------------------------------------------------------------------------------------------------------------------------------------------------------------------------------------------------------------------------------------------------------------------------------------------------------------------------------------------------------------------------------------------------------------------------------------------------------------------------------------------------------------------------------------------------------------------------------------------------------------------------------------------------------------------------------------------------------------------------------------------------------------------------------------------------------------------------------------------------------------------------------------------------------------------------------------------------------------------------------------------------------------------------------------------------------------------------------------------------------------------------------------------------------|-----------|-----------|----------------|-----------|-----------|----------------|
| New Listings                 | 3,607 2,144 2,332 2,310 1,396 2,153<br>Q4-2013 Q2-2014 Q4-2014 Q2-2015 Q4-2015 Q2-2016                                                                                                                                                                                                                                                                                                                                                                                                                                                                                                                                                                                                                                                                                                                                                                                                                                                                                                                                                                                                                                                                                                                                                                                                                                                                                                                                                                                                                                                                                                                                                                                                                                                                                                                                                                                                                                                                                                                                                                                                                                                                                                                                                                                                                                                                             | 2,310     | 2,153     | - 6.8%         | 8,514     | 8,215     | - 3.5%         |
| Pending Sales                | 1,799 1,948 2,138 1,583 1,086 1,370 1,131 1,161 1,471 1,278 1,384 1,583 1,583 1,086 1,086 1,086 1,086 1,086 1,086 1,086 1,086 1,086 1,086 1,086 1,086 1,086 1,086 1,086 1,086 1,086 1,086 1,086 1,086 1,086 1,086 1,086 1,086 1,086 1,086 1,086 1,086 1,086 1,086 1,086 1,086 1,086 1,086 1,086 1,086 1,086 1,086 1,086 1,086 1,086 1,086 1,086 1,086 1,086 1,086 1,086 1,086 1,086 1,086 1,086 1,086 1,086 1,086 1,086 1,086 1,086 1,086 1,086 1,086 1,086 1,086 1,086 1,086 1,086 1,086 1,086 1,086 1,086 1,086 1,086 1,086 1,086 1,086 1,086 1,086 1,086 1,086 1,086 1,086 1,086 1,086 1,086 1,086 1,086 1,086 1,086 1,086 1,086 1,086 1,086 1,086 1,086 1,086 1,086 1,086 1,086 1,086 1,086 1,086 1,086 1,086 1,086 1,086 1,086 1,086 1,086 1,086 1,086 1,086 1,086 1,086 1,086 1,086 1,086 1,086 1,086 1,086 1,086 1,086 1,086 1,086 1,086 1,086 1,086 1,086 1,086 1,086 1,086 1,086 1,086 1,086 1,086 1,086 1,086 1,086 1,086 1,086 1,086 1,086 1,086 1,086 1,086 1,086 1,086 1,086 1,086 1,086 1,086 1,086 1,086 1,086 1,086 1,086 1,086 1,086 1,086 1,086 1,086 1,086 1,086 1,086 1,086 1,086 1,086 1,086 1,086 1,086 1,086 1,086 1,086 1,086 1,086 1,086 1,086 1,086 1,086 1,086 1,086 1,086 1,086 1,086 1,086 1,086 1,086 1,086 1,086 1,086 1,086 1,086 1,086 1,086 1,086 1,086 1,086 1,086 1,086 1,086 1,086 1,086 1,086 1,086 1,086 1,086 1,086 1,086 1,086 1,086 1,086 1,086 1,086 1,086 1,086 1,086 1,086 1,086 1,086 1,086 1,086 1,086 1,086 1,086 1,086 1,086 1,086 1,086 1,086 1,086 1,086 1,086 1,086 1,086 1,086 1,086 1,086 1,086 1,086 1,086 1,086 1,086 1,086 1,086 1,086 1,086 1,086 1,086 1,086 1,086 1,086 1,086 1,086 1,086 1,086 1,086 1,086 1,086 1,086 1,086 1,086 1,086 1,086 1,086 1,086 1,086 1,086 1,086 1,086 1,086 1,086 1,086 1,086 1,086 1,086 1,086 1,086 1,086 1,086 1,086 1,086 1,086 1,086 1,086 1,086 1,086 1,086 1,086 1,086 1,086 1,086 1,086 1,086 1,086 1,086 1,086 1,086 1,086 1,086 1,086 1,086 1,086 1,086 1,086 1,086 1,086 1,086 1,086 1,086 1,086 1,086 1,086 1,086 1,086 1,086 1,086 1,086 1,086 1,086 1,086 1,086 1,086 1,086 1,086 1,086 1,086 1,086 1,086 1,086 1,086                                                                                                                                                                                                                                      | 1,471     | 1,583     | + 7.6%         | 4,580     | 5,105     | + 11.5%        |
| Closed Sales                 | 1,228 933 1,267 1,249 926 1,339 1,406 1,023 1 1,021 Q4-2013 Q2-2014 Q4-2014 Q2-2015 Q4-2015 Q2-2016                                                                                                                                                                                                                                                                                                                                                                                                                                                                                                                                                                                                                                                                                                                                                                                                                                                                                                                                                                                                                                                                                                                                                                                                                                                                                                                                                                                                                                                                                                                                                                                                                                                                                                                                                                                                                                                                                                                                                                                                                                                                                                                                                                                                                                                                | 2,067     | 2,112     | + 2.2%         | 4,332     | 4,786     | + 10.5%        |
| Days on Market               | 174 183<br>110 83 103 119 92 74 90 103 85 74<br>Q4-2013 Q2-2014 Q4-2014 Q2-2015 Q4-2015 Q2-2016                                                                                                                                                                                                                                                                                                                                                                                                                                                                                                                                                                                                                                                                                                                                                                                                                                                                                                                                                                                                                                                                                                                                                                                                                                                                                                                                                                                                                                                                                                                                                                                                                                                                                                                                                                                                                                                                                                                                                                                                                                                                                                                                                                                                                                                                    | 74        | 74        | 0.0%           | 89        | 84        | - 5.6%         |
| Median Sales Price           | \$660,000 \$600,000 \$665,000 \$666,000 \$666,000 \$666,000 \$666,000 \$666,000 \$666,000 \$666,000 \$666,000 \$666,000 \$666,000 \$666,000 \$666,000 \$666,000 \$666,000 \$666,000 \$666,000 \$666,000 \$666,000 \$666,000 \$666,000 \$666,000 \$666,000 \$666,000 \$666,000 \$666,000 \$666,000 \$666,000 \$666,000 \$666,000 \$666,000 \$666,000 \$666,000 \$666,000 \$666,000 \$666,000 \$666,000 \$666,000 \$666,000 \$666,000 \$666,000 \$666,000 \$666,000 \$666,000 \$666,000 \$666,000 \$666,000 \$666,000 \$666,000 \$666,000 \$666,000 \$666,000 \$666,000 \$666,000 \$666,000 \$666,000 \$666,000 \$666,000 \$666,000 \$666,000 \$666,000 \$666,000 \$666,000 \$666,000 \$666,000 \$666,000 \$666,000 \$666,000 \$666,000 \$666,000 \$666,000 \$666,000 \$666,000 \$666,000 \$666,000 \$666,000 \$666,000 \$666,000 \$666,000 \$666,000 \$666,000 \$666,000 \$666,000 \$666,000 \$666,000 \$666,000 \$666,000 \$666,000 \$666,000 \$666,000 \$666,000 \$666,000 \$666,000 \$666,000 \$666,000 \$666,000 \$666,000 \$666,000 \$666,000 \$666,000 \$666,000 \$666,000 \$666,000 \$666,000 \$666,000 \$666,000 \$666,000 \$666,000 \$666,000 \$666,000 \$666,000 \$666,000 \$666,000 \$666,000 \$666,000 \$666,000 \$666,000 \$666,000 \$666,000 \$666,000 \$666,000 \$666,000 \$666,000 \$666,000 \$666,000 \$666,000 \$666,000 \$666,000 \$666,000 \$666,000 \$666,000 \$666,000 \$666,000 \$666,000 \$666,000 \$666,000 \$666,000 \$666,000 \$666,000 \$666,000 \$666,000 \$666,000 \$666,000 \$666,000 \$666,000 \$666,000 \$666,000 \$666,000 \$666,000 \$666,000 \$666,000 \$666,000 \$666,000 \$666,000 \$666,000 \$666,000 \$666,000 \$666,000 \$666,000 \$666,000 \$666,000 \$666,000 \$666,000 \$666,000 \$666,000 \$666,000 \$666,000 \$666,000 \$666,000 \$666,000 \$666,000 \$666,000 \$666,000 \$666,000 \$666,000 \$666,000 \$666,000 \$666,000 \$666,000 \$666,000 \$666,000 \$666,000 \$666,000 \$666,000 \$666,000 \$666,000 \$666,000 \$666,000 \$666,000 \$666,000 \$666,000 \$666,000 \$666,000 \$666,000 \$666,000 \$666,000 \$666,000 \$666,000 \$666,000 \$666,000 \$666,000 \$666,000 \$666,000 \$666,000 \$666,000 \$666,000 \$666,000 \$666,000 \$666,000 \$666,000 \$666,000 \$666,000 \$666,000 \$666,000 \$666,000 \$666,000 \$666,000 \$666,000 \$666,000 \$666,000 \$666,000 \$666,000 \$666,000 \$666,000 \$666,000 \$66 | \$676,500 | \$668,500 | - 1.2%         | \$659,850 | \$640,000 | - 3.0%         |
| Average Sales Price          | Q4-2013 Q2-2014 Q4-2014 Q2-2015 Q4-2015 Q2-2016                                                                                                                                                                                                                                                                                                                                                                                                                                                                                                                                                                                                                                                                                                                                                                                                                                                                                                                                                                                                                                                                                                                                                                                                                                                                                                                                                                                                                                                                                                                                                                                                                                                                                                                                                                                                                                                                                                                                                                                                                                                                                                                                                                                                                                                                                                                    | \$893,700 | \$867,211 | - 3.0%         | \$870,094 | \$837,409 | - 3.8%         |
| Pct. of Orig. Price Received | 93.1% 93.1% 95.5% 95.5% 95.8% 96.2% 93.9% 93.1% 96.2% 96.2% 93.1% 93.1% Q4-2014 Q2-2015 Q4-2015 Q2-2016                                                                                                                                                                                                                                                                                                                                                                                                                                                                                                                                                                                                                                                                                                                                                                                                                                                                                                                                                                                                                                                                                                                                                                                                                                                                                                                                                                                                                                                                                                                                                                                                                                                                                                                                                                                                                                                                                                                                                                                                                                                                                                                                                                                                                                                            | 96.2%     | 96.2%     | 0.0%           | 95.2%     | 95.3%     | + 0.1%         |
| Housing Affordability Index  | 52 52 52 54 54 48 47 45 Q4-2013 Q2-2014 Q4-2014 Q2-2015 Q4-2015 Q2-2016                                                                                                                                                                                                                                                                                                                                                                                                                                                                                                                                                                                                                                                                                                                                                                                                                                                                                                                                                                                                                                                                                                                                                                                                                                                                                                                                                                                                                                                                                                                                                                                                                                                                                                                                                                                                                                                                                                                                                                                                                                                                                                                                                                                                                                                                                            | 45        | 47        | + 4.4%         | 46        | 49        | + 6.5%         |
| Inventory of Homes for Sale  | 2,431                                                                                                                                                                                                                                                                                                                                                                                                                                                                                                                                                                                                                                                                                                                                                                                                                                                                                                                                                                                                                                                                                                                                                                                                                                                                                                                                                                                                                                                                                                                                                                                                                                                                                                                                                                                                                                                                                                                                                                                                                                                                                                                                                                                                                                                                                                                                                              | 3,688     | 2,927     | - 20.6%        |           |           |                |
| Months Supply of Inventory   | 8.9 8.2 8.5 7.7<br>5.2 6.7 5.3 6.3 5.1 6.3 6.6 5.5<br>Q4-2013 Q2-2014 Q4-2014 Q2-2015 Q4-2015 Q2-2016                                                                                                                                                                                                                                                                                                                                                                                                                                                                                                                                                                                                                                                                                                                                                                                                                                                                                                                                                                                                                                                                                                                                                                                                                                                                                                                                                                                                                                                                                                                                                                                                                                                                                                                                                                                                                                                                                                                                                                                                                                                                                                                                                                                                                                                              | 7.7       | 5.5       | - 28.6%        |           |           |                |

### **Condos Market Overview**

Key metrics for Condominiums Only for the report quarter and for year-to-date (YTD) starting from the first of the year.

| Key Metrics                  | Historical Sparkbars                                                                                                                                                                                                                                                                                                                                                                                                                                                                                                                                                                                                                                                                                                                                                                                                                                                                                                                                                                                                                                                                                                                                                                                                                                                                                                                                                                                                                                                                                                                                                                                                                                                                                                                                                                                                                                                                                                                                                                                                                                                                                                                                                                                                                                                                                                                                               | Q3-2015   | Q3-2016   | Percent Change | YTD 2015  | YTD 2016  | Percent Change |
|------------------------------|--------------------------------------------------------------------------------------------------------------------------------------------------------------------------------------------------------------------------------------------------------------------------------------------------------------------------------------------------------------------------------------------------------------------------------------------------------------------------------------------------------------------------------------------------------------------------------------------------------------------------------------------------------------------------------------------------------------------------------------------------------------------------------------------------------------------------------------------------------------------------------------------------------------------------------------------------------------------------------------------------------------------------------------------------------------------------------------------------------------------------------------------------------------------------------------------------------------------------------------------------------------------------------------------------------------------------------------------------------------------------------------------------------------------------------------------------------------------------------------------------------------------------------------------------------------------------------------------------------------------------------------------------------------------------------------------------------------------------------------------------------------------------------------------------------------------------------------------------------------------------------------------------------------------------------------------------------------------------------------------------------------------------------------------------------------------------------------------------------------------------------------------------------------------------------------------------------------------------------------------------------------------------------------------------------------------------------------------------------------------|-----------|-----------|----------------|-----------|-----------|----------------|
| New Listings                 | 304                                                                                                                                                                                                                                                                                                                                                                                                                                                                                                                                                                                                                                                                                                                                                                                                                                                                                                                                                                                                                                                                                                                                                                                                                                                                                                                                                                                                                                                                                                                                                                                                                                                                                                                                                                                                                                                                                                                                                                                                                                                                                                                                                                                                                                                                                                                                                                | 491       | 424       | - 13.6%        | 1,580     | 1,496     | - 5.3%         |
| Pending Sales                | 351 312 268 260 317 290 354<br>Q4-2013 Q2-2014 Q4-2014 Q2-2015 Q4-2015 Q2-2016                                                                                                                                                                                                                                                                                                                                                                                                                                                                                                                                                                                                                                                                                                                                                                                                                                                                                                                                                                                                                                                                                                                                                                                                                                                                                                                                                                                                                                                                                                                                                                                                                                                                                                                                                                                                                                                                                                                                                                                                                                                                                                                                                                                                                                                                                     | 374       | 354       | - 5.3%         | 1,032     | 1,097     | + 6.3%         |
| Closed Sales                 | 270 275 338 307 245 311 403 357 282 379 403  Q4-2013 Q2-2014 Q4-2014 Q2-2015 Q4-2015 Q2-2016                                                                                                                                                                                                                                                                                                                                                                                                                                                                                                                                                                                                                                                                                                                                                                                                                                                                                                                                                                                                                                                                                                                                                                                                                                                                                                                                                                                                                                                                                                                                                                                                                                                                                                                                                                                                                                                                                                                                                                                                                                                                                                                                                                                                                                                                       | 403       | 403       | 0.0%           | 959       | 1,064     | + 10.9%        |
| Days on Market               | 156 164  108 81 91 101 90 74 81 91 79 74  Q4-2013 Q2-2014 Q4-2014 Q2-2015 Q4-2015 Q2-2016                                                                                                                                                                                                                                                                                                                                                                                                                                                                                                                                                                                                                                                                                                                                                                                                                                                                                                                                                                                                                                                                                                                                                                                                                                                                                                                                                                                                                                                                                                                                                                                                                                                                                                                                                                                                                                                                                                                                                                                                                                                                                                                                                                                                                                                                          | 74        | 74        | 0.0%           | 86        | 80        | - 7.0%         |
| Median Sales Price           | \$255.000 \$255.000 \$255.000 \$255.000 \$255.000 \$255.000 \$255.000 \$255.000 \$255.000 \$255.000 \$255.000 \$255.000 \$255.000 \$255.000 \$255.000 \$255.000 \$255.000 \$255.000 \$255.000 \$255.000 \$255.000 \$255.000 \$255.000 \$255.000 \$255.000 \$255.000 \$255.000 \$255.000 \$255.000 \$255.000 \$255.000 \$255.000 \$255.000 \$255.000 \$255.000 \$255.000 \$255.000 \$255.000 \$255.000 \$255.000 \$255.000 \$255.000 \$255.000 \$255.000 \$255.000 \$255.000 \$255.000 \$255.000 \$255.000 \$255.000 \$255.000 \$255.000 \$255.000 \$255.000 \$255.000 \$255.000 \$255.000 \$255.000 \$255.000 \$255.000 \$255.000 \$255.000 \$255.000 \$255.000 \$255.000 \$255.000 \$255.000 \$255.000 \$255.000 \$255.000 \$255.000 \$255.000 \$255.000 \$255.000 \$255.000 \$255.000 \$255.000 \$255.000 \$255.000 \$255.000 \$255.000 \$255.000 \$255.000 \$255.000 \$255.000 \$255.000 \$255.000 \$255.000 \$255.000 \$255.000 \$255.000 \$255.000 \$255.000 \$255.000 \$255.000 \$255.000 \$255.000 \$255.000 \$255.000 \$255.000 \$255.000 \$255.000 \$255.000 \$255.000 \$255.000 \$255.000 \$255.000 \$255.000 \$255.000 \$255.000 \$255.000 \$255.000 \$255.000 \$255.000 \$255.000 \$255.000 \$255.000 \$255.000 \$255.000 \$255.000 \$255.000 \$255.000 \$255.000 \$255.000 \$255.000 \$255.000 \$255.000 \$255.000 \$255.000 \$255.000 \$255.000 \$255.000 \$255.000 \$255.000 \$255.000 \$255.000 \$255.000 \$255.000 \$255.000 \$255.000 \$255.000 \$255.000 \$255.000 \$255.000 \$255.000 \$255.000 \$255.000 \$255.000 \$255.000 \$255.000 \$255.000 \$255.000 \$255.000 \$255.000 \$255.000 \$255.000 \$255.000 \$255.000 \$255.000 \$255.000 \$255.000 \$255.000 \$255.000 \$255.000 \$255.000 \$255.000 \$255.000 \$255.000 \$255.000 \$255.000 \$255.000 \$255.000 \$255.000 \$255.000 \$255.000 \$255.000 \$255.000 \$255.000 \$255.000 \$255.000 \$255.000 \$255.000 \$255.000 \$255.000 \$255.000 \$255.000 \$255.000 \$255.000 \$255.000 \$255.000 \$255.000 \$255.000 \$255.000 \$255.000 \$255.000 \$255.000 \$255.000 \$255.000 \$255.000 \$255.000 \$255.000 \$255.000 \$255.000 \$255.000 \$255.000 \$255.000 \$255.000 \$255.000 \$255.000 \$255.000 \$255.000 \$255.000 \$255.000 \$255.000 \$255.000 \$255.000 \$255.000 \$255.000 \$255.000 \$255.000 \$255.000 \$255.000 \$255.000 \$255.000 \$255.000 \$255.000 \$255.000 \$25 | \$373,000 | \$369,000 | - 1.1%         | \$360,000 | \$357,750 | - 0.6%         |
| Average Sales Price          | \$\frac{\text{\$\graph{\text{\$\graph{\text{\$\graph{\text{\$\graph{\text{\$\graph{\text{\$\graph{\text{\$\graph{\text{\$\graph{\text{\$\graph{\text{\$\graph{\text{\$\graph{\text{\$\graph{\text{\$\graph{\text{\$\graph{\text{\$\graph{\text{\$\graph{\text{\$\graph{\text{\$\graph{\text{\$\graph{\text{\$\graph{\text{\$\graph{\text{\$\graph{\text{\$\graph{\text{\$\graph{\text{\$\graph{\text{\$\graph{\text{\$\graph{\text{\$\graph{\text{\$\graph{\text{\$\graph{\text{\$\graph{\text{\$\graph{\text{\$\graph{\text{\$\graph{\text{\$\graph{\text{\$\graph{\text{\$\graph{\text{\$\graph{\text{\$\graph{\text{\$\graph{\text{\$\graph{\text{\$\graph{\text{\$\graph{\text{\$\graph{\text{\$\graph{\text{\$\graph{\text{\$\graph{\text{\$\graph{\text{\$\graph{\text{\$\singtitt{\$\singth{\text{\$\graph{\text{\$\graph{\text{\$\graph{\text{\$\graph{\text{\$\graph{\text{\$\graph{\text{\$\graph{\text{\$\graph{\text{\$\graph{\text{\$\graph{\text{\$\graph{\text{\$\graph{\text{\$\graph{\text{\$\graph{\text{\$\graph{\text{\$\graph{\text{\$\graph{\text{\$\graph{\text{\$\graph{\text{\$\graph{\text{\$\graph{\text{\$\graph{\text{\$\graph{\text{\$\graph{\text{\$\graph{\text{\$\graph{\text{\$\graph{\text{\$\graph{\text{\$\graph{\text{\$\graph{\text{\$\graph{\text{\$\graph{\text{\$\graph{\text{\$\graph{\text{\$\graph{\text{\$\sincetitt{\$\end{\cutext{\$\graph{\text{\$\sincetitt{\$\end{\cutext{\$\sincetitt{\$\argh{\text{\$\sincetitt{\$\end{\cutext{\$\sincetitt{\$\arghta}}}}}} \endotintion \sincetit{\$\sincetitt{\$\sincetitt{\$\sincetitt{\$\sincetitt{\$\sincetitt{\$\sincetitt{\$\sincetit{\$\sincetitt{\$\sincetitt{\$\sincetitt{\$\sincetitt{\$\sincetit{\$\sincetit{\$\sincetit{\$\sincetitt{\$\sincetitt{\$\sincetitt{\$\sincetitt{\$\sincetitt{\$\sincetitt{\$\sincetitt{\$\sincetitt{\$\sincetitt{\$\sincetitt{\$\sincetitt{\$\sincetit{\$\sincetitt{\$\sincetitt{\$\sincetitt{\$\sincetitt{\$\sincetit{\$\sincetit{\$\sincetitt{\$\sincetitt{\$\sincetitt{\$\sincetitt{\$\sincetit{\$\sincetit{\$\sincetit{\$\sincetitt{\$\sincetitt{\$\sincetit{\$\sincetit{\$\sincetitt{\$\sincetit{\$\sincetitt{\$\sincetitt{\$\sincetit{\$\sincetit{\$\sincetit{\$\sincetit{\$\sincetitt{\$\sincetit{\$\sincetit{\$\sincetit{\$\sincetitt{\$\since                                                                               | \$439,289 | \$419,177 | - 4.6%         | \$435,460 | \$422,624 | - 2.9%         |
| Pct. of Orig. Price Received | 94.0% 94.5% 95.2% 95.1% 94.7% 94.6% 95.2% 96.2% 94.8% 94.8% 95.2% 95.7% Q4-2013 Q2-2014 Q4-2014 Q2-2015 Q4-2015 Q2-2016                                                                                                                                                                                                                                                                                                                                                                                                                                                                                                                                                                                                                                                                                                                                                                                                                                                                                                                                                                                                                                                                                                                                                                                                                                                                                                                                                                                                                                                                                                                                                                                                                                                                                                                                                                                                                                                                                                                                                                                                                                                                                                                                                                                                                                            | 96.2%     | 95.7%     | - 0.5%         | 95.5%     | 95.3%     | - 0.2%         |
| Housing Affordability Index  | 90 85 88 91 93 91 88 85<br>80 78 81 81 Q4-2013 Q2-2014 Q4-2014 Q2-2015 Q4-2015 Q2-2016                                                                                                                                                                                                                                                                                                                                                                                                                                                                                                                                                                                                                                                                                                                                                                                                                                                                                                                                                                                                                                                                                                                                                                                                                                                                                                                                                                                                                                                                                                                                                                                                                                                                                                                                                                                                                                                                                                                                                                                                                                                                                                                                                                                                                                                                             | 81        | 85        | + 4.9%         | 84        | 88        | + 4.8%         |
| Inventory of Homes for Sale  | 440     600     593     556     624     573     530     491     429       Q4-2013     Q2-2014     Q4-2014     Q2-2015     Q4-2015     Q4-2015     Q2-2016                                                                                                                                                                                                                                                                                                                                                                                                                                                                                                                                                                                                                                                                                                                                                                                                                                                                                                                                                                                                                                                                                                                                                                                                                                                                                                                                                                                                                                                                                                                                                                                                                                                                                                                                                                                                                                                                                                                                                                                                                                                                                                                                                                                                          | 573       | 429       | - 25.1%        |           |           |                |
| Months Supply of Inventory   | 6.1 6.6 6.5 5.0 5.6 6.0 5.3 4.6 4.1 3.6  Q4-2013 Q2-2014 Q4-2014 Q2-2015 Q4-2015 Q2-2016                                                                                                                                                                                                                                                                                                                                                                                                                                                                                                                                                                                                                                                                                                                                                                                                                                                                                                                                                                                                                                                                                                                                                                                                                                                                                                                                                                                                                                                                                                                                                                                                                                                                                                                                                                                                                                                                                                                                                                                                                                                                                                                                                                                                                                                                           | 5.3       | 3.6       | - 32.1%        |           |           |                |