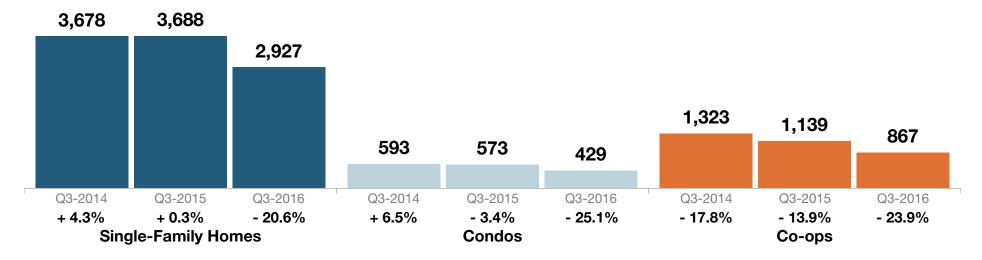

# **Single-Family Homes Market Overview**

**HGMLS**Westchester County

Key metrics for Single-Family Homes Only for the report quarter and for year-to-date (YTD) starting from the first of the year.

| Key Metrics                  | Historical Sparkbars                                                                                                                                                                                                                                                                                                                                                                                                                                                                                                                                                                                                                                                                                                                                                                                                                                                                                                                                                                                                                                                                                                                                                                                                                                                                                                                                                                                                                                                                                                                                                                                                                                                                                                                                                                                                                                                                                                                                                                                                                                                                                                                                                                                                                                                                                                                                               | Q3-2015   | Q3-2016   | Percent Change | YTD 2015  | YTD 2016  | Percent Change |
|------------------------------|--------------------------------------------------------------------------------------------------------------------------------------------------------------------------------------------------------------------------------------------------------------------------------------------------------------------------------------------------------------------------------------------------------------------------------------------------------------------------------------------------------------------------------------------------------------------------------------------------------------------------------------------------------------------------------------------------------------------------------------------------------------------------------------------------------------------------------------------------------------------------------------------------------------------------------------------------------------------------------------------------------------------------------------------------------------------------------------------------------------------------------------------------------------------------------------------------------------------------------------------------------------------------------------------------------------------------------------------------------------------------------------------------------------------------------------------------------------------------------------------------------------------------------------------------------------------------------------------------------------------------------------------------------------------------------------------------------------------------------------------------------------------------------------------------------------------------------------------------------------------------------------------------------------------------------------------------------------------------------------------------------------------------------------------------------------------------------------------------------------------------------------------------------------------------------------------------------------------------------------------------------------------------------------------------------------------------------------------------------------------|-----------|-----------|----------------|-----------|-----------|----------------|
| New Listings                 | 3,607 2,144 2,332 2,310 1,396 2,153<br>Q4-2013 Q2-2014 Q4-2014 Q2-2015 Q4-2015 Q2-2016                                                                                                                                                                                                                                                                                                                                                                                                                                                                                                                                                                                                                                                                                                                                                                                                                                                                                                                                                                                                                                                                                                                                                                                                                                                                                                                                                                                                                                                                                                                                                                                                                                                                                                                                                                                                                                                                                                                                                                                                                                                                                                                                                                                                                                                                             | 2,310     | 2,153     | - 6.8%         | 8,514     | 8,215     | - 3.5%         |
| Pending Sales                | 1,799 1,948 2,138 1,583 1,086 1,370 1,131 1,161 1,471 1,278 1,384 1,583 1,583 1,086 1,086 1,086 1,086 1,086 1,086 1,086 1,086 1,086 1,086 1,086 1,086 1,086 1,086 1,086 1,086 1,086 1,086 1,086 1,086 1,086 1,086 1,086 1,086 1,086 1,086 1,086 1,086 1,086 1,086 1,086 1,086 1,086 1,086 1,086 1,086 1,086 1,086 1,086 1,086 1,086 1,086 1,086 1,086 1,086 1,086 1,086 1,086 1,086 1,086 1,086 1,086 1,086 1,086 1,086 1,086 1,086 1,086 1,086 1,086 1,086 1,086 1,086 1,086 1,086 1,086 1,086 1,086 1,086 1,086 1,086 1,086 1,086 1,086 1,086 1,086 1,086 1,086 1,086 1,086 1,086 1,086 1,086 1,086 1,086 1,086 1,086 1,086 1,086 1,086 1,086 1,086 1,086 1,086 1,086 1,086 1,086 1,086 1,086 1,086 1,086 1,086 1,086 1,086 1,086 1,086 1,086 1,086 1,086 1,086 1,086 1,086 1,086 1,086 1,086 1,086 1,086 1,086 1,086 1,086 1,086 1,086 1,086 1,086 1,086 1,086 1,086 1,086 1,086 1,086 1,086 1,086 1,086 1,086 1,086 1,086 1,086 1,086 1,086 1,086 1,086 1,086 1,086 1,086 1,086 1,086 1,086 1,086 1,086 1,086 1,086 1,086 1,086 1,086 1,086 1,086 1,086 1,086 1,086 1,086 1,086 1,086 1,086 1,086 1,086 1,086 1,086 1,086 1,086 1,086 1,086 1,086 1,086 1,086 1,086 1,086 1,086 1,086 1,086 1,086 1,086 1,086 1,086 1,086 1,086 1,086 1,086 1,086 1,086 1,086 1,086 1,086 1,086 1,086 1,086 1,086 1,086 1,086 1,086 1,086 1,086 1,086 1,086 1,086 1,086 1,086 1,086 1,086 1,086 1,086 1,086 1,086 1,086 1,086 1,086 1,086 1,086 1,086 1,086 1,086 1,086 1,086 1,086 1,086 1,086 1,086 1,086 1,086 1,086 1,086 1,086 1,086 1,086 1,086 1,086 1,086 1,086 1,086 1,086 1,086 1,086 1,086 1,086 1,086 1,086 1,086 1,086 1,086 1,086 1,086 1,086 1,086 1,086 1,086 1,086 1,086 1,086 1,086 1,086 1,086 1,086 1,086 1,086 1,086 1,086 1,086 1,086 1,086 1,086 1,086 1,086 1,086 1,086 1,086 1,086 1,086 1,086 1,086 1,086 1,086 1,086 1,086 1,086 1,086 1,086 1,086 1,086 1,086 1,086 1,086 1,086 1,086 1,086 1,086 1,086 1,086 1,086 1,086 1,086 1,086 1,086 1,086 1,086 1,086 1,086 1,086 1,086 1,086 1,086 1,086 1,086 1,086 1,086 1,086 1,086 1,086 1,086 1,086 1,086 1,086 1,086 1,086 1,086 1,086 1,086 1,086 1,086 1,086                                                                                                                                                                                                                                      | 1,471     | 1,583     | + 7.6%         | 4,580     | 5,105     | + 11.5%        |
| Closed Sales                 | 1,228 933 1,267 1,249 926 1,339 1,406 1,023 1 1,021 Q4-2013 Q2-2014 Q4-2014 Q2-2015 Q4-2015 Q2-2016                                                                                                                                                                                                                                                                                                                                                                                                                                                                                                                                                                                                                                                                                                                                                                                                                                                                                                                                                                                                                                                                                                                                                                                                                                                                                                                                                                                                                                                                                                                                                                                                                                                                                                                                                                                                                                                                                                                                                                                                                                                                                                                                                                                                                                                                | 2,067     | 2,112     | + 2.2%         | 4,332     | 4,786     | + 10.5%        |
| Days on Market               | 174 183<br>110 83 103 119 92 74 90 103 85 74<br>Q4-2013 Q2-2014 Q4-2014 Q2-2015 Q4-2015 Q2-2016                                                                                                                                                                                                                                                                                                                                                                                                                                                                                                                                                                                                                                                                                                                                                                                                                                                                                                                                                                                                                                                                                                                                                                                                                                                                                                                                                                                                                                                                                                                                                                                                                                                                                                                                                                                                                                                                                                                                                                                                                                                                                                                                                                                                                                                                    | 74        | 74        | 0.0%           | 89        | 84        | - 5.6%         |
| Median Sales Price           | \$660,000 \$600,000 \$665,000 \$666,000 \$666,000 \$666,000 \$666,000 \$666,000 \$666,000 \$666,000 \$666,000 \$666,000 \$666,000 \$666,000 \$666,000 \$666,000 \$666,000 \$666,000 \$666,000 \$666,000 \$666,000 \$666,000 \$666,000 \$666,000 \$666,000 \$666,000 \$666,000 \$666,000 \$666,000 \$666,000 \$666,000 \$666,000 \$666,000 \$666,000 \$666,000 \$666,000 \$666,000 \$666,000 \$666,000 \$666,000 \$666,000 \$666,000 \$666,000 \$666,000 \$666,000 \$666,000 \$666,000 \$666,000 \$666,000 \$666,000 \$666,000 \$666,000 \$666,000 \$666,000 \$666,000 \$666,000 \$666,000 \$666,000 \$666,000 \$666,000 \$666,000 \$666,000 \$666,000 \$666,000 \$666,000 \$666,000 \$666,000 \$666,000 \$666,000 \$666,000 \$666,000 \$666,000 \$666,000 \$666,000 \$666,000 \$666,000 \$666,000 \$666,000 \$666,000 \$666,000 \$666,000 \$666,000 \$666,000 \$666,000 \$666,000 \$666,000 \$666,000 \$666,000 \$666,000 \$666,000 \$666,000 \$666,000 \$666,000 \$666,000 \$666,000 \$666,000 \$666,000 \$666,000 \$666,000 \$666,000 \$666,000 \$666,000 \$666,000 \$666,000 \$666,000 \$666,000 \$666,000 \$666,000 \$666,000 \$666,000 \$666,000 \$666,000 \$666,000 \$666,000 \$666,000 \$666,000 \$666,000 \$666,000 \$666,000 \$666,000 \$666,000 \$666,000 \$666,000 \$666,000 \$666,000 \$666,000 \$666,000 \$666,000 \$666,000 \$666,000 \$666,000 \$666,000 \$666,000 \$666,000 \$666,000 \$666,000 \$666,000 \$666,000 \$666,000 \$666,000 \$666,000 \$666,000 \$666,000 \$666,000 \$666,000 \$666,000 \$666,000 \$666,000 \$666,000 \$666,000 \$666,000 \$666,000 \$666,000 \$666,000 \$666,000 \$666,000 \$666,000 \$666,000 \$666,000 \$666,000 \$666,000 \$666,000 \$666,000 \$666,000 \$666,000 \$666,000 \$666,000 \$666,000 \$666,000 \$666,000 \$666,000 \$666,000 \$666,000 \$666,000 \$666,000 \$666,000 \$666,000 \$666,000 \$666,000 \$666,000 \$666,000 \$666,000 \$666,000 \$666,000 \$666,000 \$666,000 \$666,000 \$666,000 \$666,000 \$666,000 \$666,000 \$666,000 \$666,000 \$666,000 \$666,000 \$666,000 \$666,000 \$666,000 \$666,000 \$666,000 \$666,000 \$666,000 \$666,000 \$666,000 \$666,000 \$666,000 \$666,000 \$666,000 \$666,000 \$666,000 \$666,000 \$666,000 \$666,000 \$666,000 \$666,000 \$666,000 \$666,000 \$666,000 \$666,000 \$666,000 \$666,000 \$666,000 \$666,000 \$666,000 \$666,000 \$666,000 \$666,000 \$66 | \$676,500 | \$668,500 | - 1.2%         | \$659,850 | \$640,000 | - 3.0%         |
| Average Sales Price          | Q4-2013 Q2-2014 Q4-2014 Q2-2015 Q4-2015 Q2-2016                                                                                                                                                                                                                                                                                                                                                                                                                                                                                                                                                                                                                                                                                                                                                                                                                                                                                                                                                                                                                                                                                                                                                                                                                                                                                                                                                                                                                                                                                                                                                                                                                                                                                                                                                                                                                                                                                                                                                                                                                                                                                                                                                                                                                                                                                                                    | \$893,700 | \$867,211 | - 3.0%         | \$870,094 | \$837,409 | - 3.8%         |
| Pct. of Orig. Price Received | 93.1% 93.1% 95.5% 95.5% 95.8% 96.2% 93.9% 93.1% 96.2% 96.2% 93.1% 93.1% Q4-2014 Q2-2015 Q4-2015 Q2-2016                                                                                                                                                                                                                                                                                                                                                                                                                                                                                                                                                                                                                                                                                                                                                                                                                                                                                                                                                                                                                                                                                                                                                                                                                                                                                                                                                                                                                                                                                                                                                                                                                                                                                                                                                                                                                                                                                                                                                                                                                                                                                                                                                                                                                                                            | 96.2%     | 96.2%     | 0.0%           | 95.2%     | 95.3%     | + 0.1%         |
| Housing Affordability Index  | 52 52 52 54 54 48 47 45 Q4-2013 Q2-2014 Q4-2014 Q2-2015 Q4-2015 Q2-2016                                                                                                                                                                                                                                                                                                                                                                                                                                                                                                                                                                                                                                                                                                                                                                                                                                                                                                                                                                                                                                                                                                                                                                                                                                                                                                                                                                                                                                                                                                                                                                                                                                                                                                                                                                                                                                                                                                                                                                                                                                                                                                                                                                                                                                                                                            | 45        | 47        | + 4.4%         | 46        | 49        | + 6.5%         |
| Inventory of Homes for Sale  | 2,431                                                                                                                                                                                                                                                                                                                                                                                                                                                                                                                                                                                                                                                                                                                                                                                                                                                                                                                                                                                                                                                                                                                                                                                                                                                                                                                                                                                                                                                                                                                                                                                                                                                                                                                                                                                                                                                                                                                                                                                                                                                                                                                                                                                                                                                                                                                                                              | 3,688     | 2,927     | - 20.6%        |           |           |                |
| Months Supply of Inventory   | 8.9 8.2 8.5 7.7<br>5.2 6.7 5.3 6.3 5.1 6.3 6.6 5.5<br>Q4-2013 Q2-2014 Q4-2014 Q2-2015 Q4-2015 Q2-2016                                                                                                                                                                                                                                                                                                                                                                                                                                                                                                                                                                                                                                                                                                                                                                                                                                                                                                                                                                                                                                                                                                                                                                                                                                                                                                                                                                                                                                                                                                                                                                                                                                                                                                                                                                                                                                                                                                                                                                                                                                                                                                                                                                                                                                                              | 7.7       | 5.5       | - 28.6%        |           |           |                |

### **Condos Market Overview**

Key metrics for Condominiums Only for the report quarter and for year-to-date (YTD) starting from the first of the year.

| Key Metrics                  | Historical Sparkbars                                                                                                                                                                                                                                                                                                                                                                                                                                                                                                                                                                                                                                                                                                                                                                                                                                                                                                                                                                                                                                                                                                                                                                                                                                                                                                                                                                                                                                                                                                                                                                                                                                                                                                                                                                                                                                                                                                                                                                                                                                                                                                                                                                                                                                                                                                                                               | Q3-2015   | Q3-2016   | Percent Change | YTD 2015  | YTD 2016  | Percent Change |
|------------------------------|--------------------------------------------------------------------------------------------------------------------------------------------------------------------------------------------------------------------------------------------------------------------------------------------------------------------------------------------------------------------------------------------------------------------------------------------------------------------------------------------------------------------------------------------------------------------------------------------------------------------------------------------------------------------------------------------------------------------------------------------------------------------------------------------------------------------------------------------------------------------------------------------------------------------------------------------------------------------------------------------------------------------------------------------------------------------------------------------------------------------------------------------------------------------------------------------------------------------------------------------------------------------------------------------------------------------------------------------------------------------------------------------------------------------------------------------------------------------------------------------------------------------------------------------------------------------------------------------------------------------------------------------------------------------------------------------------------------------------------------------------------------------------------------------------------------------------------------------------------------------------------------------------------------------------------------------------------------------------------------------------------------------------------------------------------------------------------------------------------------------------------------------------------------------------------------------------------------------------------------------------------------------------------------------------------------------------------------------------------------------|-----------|-----------|----------------|-----------|-----------|----------------|
| New Listings                 | 304                                                                                                                                                                                                                                                                                                                                                                                                                                                                                                                                                                                                                                                                                                                                                                                                                                                                                                                                                                                                                                                                                                                                                                                                                                                                                                                                                                                                                                                                                                                                                                                                                                                                                                                                                                                                                                                                                                                                                                                                                                                                                                                                                                                                                                                                                                                                                                | 491       | 424       | - 13.6%        | 1,580     | 1,496     | - 5.3%         |
| Pending Sales                | 351 312 268 260 317 290 354<br>Q4-2013 Q2-2014 Q4-2014 Q2-2015 Q4-2015 Q2-2016                                                                                                                                                                                                                                                                                                                                                                                                                                                                                                                                                                                                                                                                                                                                                                                                                                                                                                                                                                                                                                                                                                                                                                                                                                                                                                                                                                                                                                                                                                                                                                                                                                                                                                                                                                                                                                                                                                                                                                                                                                                                                                                                                                                                                                                                                     | 374       | 354       | - 5.3%         | 1,032     | 1,097     | + 6.3%         |
| Closed Sales                 | 270 275 338 307 245 311 403 357 282 379 403  Q4-2013 Q2-2014 Q4-2014 Q2-2015 Q4-2015 Q2-2016                                                                                                                                                                                                                                                                                                                                                                                                                                                                                                                                                                                                                                                                                                                                                                                                                                                                                                                                                                                                                                                                                                                                                                                                                                                                                                                                                                                                                                                                                                                                                                                                                                                                                                                                                                                                                                                                                                                                                                                                                                                                                                                                                                                                                                                                       | 403       | 403       | 0.0%           | 959       | 1,064     | + 10.9%        |
| Days on Market               | 156 164  108 81 91 101 90 74 81 91 79 74  Q4-2013 Q2-2014 Q4-2014 Q2-2015 Q4-2015 Q2-2016                                                                                                                                                                                                                                                                                                                                                                                                                                                                                                                                                                                                                                                                                                                                                                                                                                                                                                                                                                                                                                                                                                                                                                                                                                                                                                                                                                                                                                                                                                                                                                                                                                                                                                                                                                                                                                                                                                                                                                                                                                                                                                                                                                                                                                                                          | 74        | 74        | 0.0%           | 86        | 80        | - 7.0%         |
| Median Sales Price           | \$255.000 \$255.000 \$255.000 \$255.000 \$255.000 \$255.000 \$255.000 \$255.000 \$255.000 \$255.000 \$255.000 \$255.000 \$255.000 \$255.000 \$255.000 \$255.000 \$255.000 \$255.000 \$255.000 \$255.000 \$255.000 \$255.000 \$255.000 \$255.000 \$255.000 \$255.000 \$255.000 \$255.000 \$255.000 \$255.000 \$255.000 \$255.000 \$255.000 \$255.000 \$255.000 \$255.000 \$255.000 \$255.000 \$255.000 \$255.000 \$255.000 \$255.000 \$255.000 \$255.000 \$255.000 \$255.000 \$255.000 \$255.000 \$255.000 \$255.000 \$255.000 \$255.000 \$255.000 \$255.000 \$255.000 \$255.000 \$255.000 \$255.000 \$255.000 \$255.000 \$255.000 \$255.000 \$255.000 \$255.000 \$255.000 \$255.000 \$255.000 \$255.000 \$255.000 \$255.000 \$255.000 \$255.000 \$255.000 \$255.000 \$255.000 \$255.000 \$255.000 \$255.000 \$255.000 \$255.000 \$255.000 \$255.000 \$255.000 \$255.000 \$255.000 \$255.000 \$255.000 \$255.000 \$255.000 \$255.000 \$255.000 \$255.000 \$255.000 \$255.000 \$255.000 \$255.000 \$255.000 \$255.000 \$255.000 \$255.000 \$255.000 \$255.000 \$255.000 \$255.000 \$255.000 \$255.000 \$255.000 \$255.000 \$255.000 \$255.000 \$255.000 \$255.000 \$255.000 \$255.000 \$255.000 \$255.000 \$255.000 \$255.000 \$255.000 \$255.000 \$255.000 \$255.000 \$255.000 \$255.000 \$255.000 \$255.000 \$255.000 \$255.000 \$255.000 \$255.000 \$255.000 \$255.000 \$255.000 \$255.000 \$255.000 \$255.000 \$255.000 \$255.000 \$255.000 \$255.000 \$255.000 \$255.000 \$255.000 \$255.000 \$255.000 \$255.000 \$255.000 \$255.000 \$255.000 \$255.000 \$255.000 \$255.000 \$255.000 \$255.000 \$255.000 \$255.000 \$255.000 \$255.000 \$255.000 \$255.000 \$255.000 \$255.000 \$255.000 \$255.000 \$255.000 \$255.000 \$255.000 \$255.000 \$255.000 \$255.000 \$255.000 \$255.000 \$255.000 \$255.000 \$255.000 \$255.000 \$255.000 \$255.000 \$255.000 \$255.000 \$255.000 \$255.000 \$255.000 \$255.000 \$255.000 \$255.000 \$255.000 \$255.000 \$255.000 \$255.000 \$255.000 \$255.000 \$255.000 \$255.000 \$255.000 \$255.000 \$255.000 \$255.000 \$255.000 \$255.000 \$255.000 \$255.000 \$255.000 \$255.000 \$255.000 \$255.000 \$255.000 \$255.000 \$255.000 \$255.000 \$255.000 \$255.000 \$255.000 \$255.000 \$255.000 \$255.000 \$255.000 \$255.000 \$255.000 \$255.000 \$255.000 \$255.000 \$255.000 \$255.000 \$255.000 \$255.000 \$255.000 \$25 | \$373,000 | \$369,000 | - 1.1%         | \$360,000 | \$357,750 | - 0.6%         |
| Average Sales Price          | \$\frac{\text{\$\graph{\text{\$\graph{\text{\$\graph{\text{\$\graph{\text{\$\graph{\text{\$\graph{\text{\$\graph{\text{\$\graph{\text{\$\graph{\text{\$\graph{\text{\$\graph{\text{\$\graph{\text{\$\graph{\text{\$\graph{\text{\$\graph{\text{\$\graph{\text{\$\graph{\text{\$\graph{\text{\$\graph{\text{\$\graph{\text{\$\graph{\text{\$\graph{\text{\$\graph{\text{\$\graph{\text{\$\graph{\text{\$\graph{\text{\$\graph{\text{\$\graph{\text{\$\graph{\text{\$\graph{\text{\$\graph{\text{\$\graph{\text{\$\graph{\text{\$\graph{\text{\$\graph{\text{\$\graph{\text{\$\graph{\text{\$\graph{\text{\$\graph{\text{\$\graph{\text{\$\graph{\text{\$\graph{\text{\$\graph{\text{\$\graph{\text{\$\graph{\text{\$\graph{\text{\$\graph{\text{\$\graph{\text{\$\graph{\text{\$\singtitt{\$\singth{\text{\$\graph{\text{\$\graph{\text{\$\graph{\text{\$\graph{\text{\$\graph{\text{\$\graph{\text{\$\graph{\text{\$\graph{\text{\$\graph{\text{\$\graph{\text{\$\graph{\text{\$\graph{\text{\$\graph{\text{\$\graph{\text{\$\graph{\text{\$\graph{\text{\$\graph{\text{\$\graph{\text{\$\graph{\text{\$\graph{\text{\$\graph{\text{\$\graph{\text{\$\graph{\text{\$\graph{\text{\$\graph{\text{\$\graph{\text{\$\graph{\text{\$\graph{\text{\$\graph{\text{\$\graph{\text{\$\graph{\text{\$\graph{\text{\$\graph{\text{\$\graph{\text{\$\graph{\text{\$\sincetitt{\$\end{\cutext{\$\graph{\text{\$\sincetitt{\$\end{\cutext{\$\sincetitt{\$\argh{\text{\$\sincetitt{\$\end{\cutext{\$\sincetitt{\$\arghta}}}}}} \endotintion \sincetit{\$\sincetitt{\$\sincetitt{\$\sincetitt{\$\sincetitt{\$\sincetitt{\$\sincetitt{\$\sincetit{\$\sincetitt{\$\sincetitt{\$\sincetitt{\$\sincetitt{\$\sincetit{\$\sincetit{\$\sincetit{\$\sincetitt{\$\sincetitt{\$\sincetitt{\$\sincetitt{\$\sincetitt{\$\sincetitt{\$\sincetitt{\$\sincetitt{\$\sincetitt{\$\sincetitt{\$\sincetitt{\$\sincetit{\$\sincetitt{\$\sincetitt{\$\sincetitt{\$\sincetitt{\$\sincetit{\$\sincetit{\$\sincetitt{\$\sincetitt{\$\sincetitt{\$\sincetitt{\$\sincetit{\$\sincetit{\$\sincetit{\$\sincetitt{\$\sincetitt{\$\sincetit{\$\sincetit{\$\sincetitt{\$\sincetit{\$\sincetitt{\$\sincetitt{\$\sincetit{\$\sincetit{\$\sincetit{\$\sincetit{\$\sincetitt{\$\sincetit{\$\sincetit{\$\sincetit{\$\sincetitt{\$\since                                                                               | \$439,289 | \$419,177 | - 4.6%         | \$435,460 | \$422,624 | - 2.9%         |
| Pct. of Orig. Price Received | 94.0% 94.5% 95.2% 95.1% 94.7% 94.6% 95.2% 96.2% 94.8% 94.8% 95.2% 95.7% Q4-2013 Q2-2014 Q4-2014 Q2-2015 Q4-2015 Q2-2016                                                                                                                                                                                                                                                                                                                                                                                                                                                                                                                                                                                                                                                                                                                                                                                                                                                                                                                                                                                                                                                                                                                                                                                                                                                                                                                                                                                                                                                                                                                                                                                                                                                                                                                                                                                                                                                                                                                                                                                                                                                                                                                                                                                                                                            | 96.2%     | 95.7%     | - 0.5%         | 95.5%     | 95.3%     | - 0.2%         |
| Housing Affordability Index  | 90 85 88 91 93 91 88 85<br>80 78 81 81 Q4-2013 Q2-2014 Q4-2014 Q2-2015 Q4-2015 Q2-2016                                                                                                                                                                                                                                                                                                                                                                                                                                                                                                                                                                                                                                                                                                                                                                                                                                                                                                                                                                                                                                                                                                                                                                                                                                                                                                                                                                                                                                                                                                                                                                                                                                                                                                                                                                                                                                                                                                                                                                                                                                                                                                                                                                                                                                                                             | 81        | 85        | + 4.9%         | 84        | 88        | + 4.8%         |
| Inventory of Homes for Sale  | 440     600     593     556     624     573     530     491     429       Q4-2013     Q2-2014     Q4-2014     Q2-2015     Q4-2015     Q4-2015     Q2-2016                                                                                                                                                                                                                                                                                                                                                                                                                                                                                                                                                                                                                                                                                                                                                                                                                                                                                                                                                                                                                                                                                                                                                                                                                                                                                                                                                                                                                                                                                                                                                                                                                                                                                                                                                                                                                                                                                                                                                                                                                                                                                                                                                                                                          | 573       | 429       | - 25.1%        |           |           |                |
| Months Supply of Inventory   | 6.1 6.6 6.5 5.0 5.6 6.0 5.3 4.6 4.1 3.6  Q4-2013 Q2-2014 Q4-2014 Q2-2015 Q4-2015 Q2-2016                                                                                                                                                                                                                                                                                                                                                                                                                                                                                                                                                                                                                                                                                                                                                                                                                                                                                                                                                                                                                                                                                                                                                                                                                                                                                                                                                                                                                                                                                                                                                                                                                                                                                                                                                                                                                                                                                                                                                                                                                                                                                                                                                                                                                                                                           | 5.3       | 3.6       | - 32.1%        |           |           |                |

# **Co-ops Market Overview**

Q4-2013

Q2-2014

Q4-2014

Q2-2015

Q4-2015

Q2-2016

Key metrics for Co-operatives Only for the report quarter and for year-to-date (YTD) starting from the first of the year.