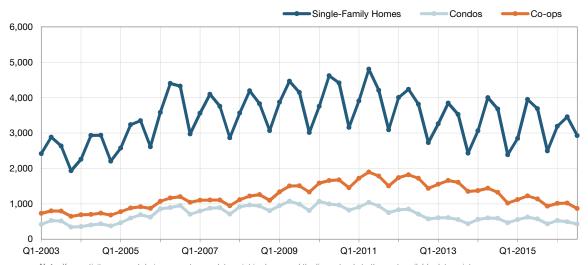

# **Single-Family Homes Market Overview**

**HGMLS**Westchester County

Key metrics for Single-Family Homes Only for the report quarter and for year-to-date (YTD) starting from the first of the year.

| Key Metrics                  | Historical Sparkbars                                                                                                                                                                                                                                                                                                                                                                                                                                                                                                                                                                                                                                                                                                                                                                                                                                                                                                                                                                                                                                                                                                                                                                                                                                                                                                                                                                                                                                                                                                                                                                                                                                                                                                                                                                                                                                                                                                                                                                                                                                                                                                                                                                                                                                                                                                                                               | Q3-2015   | Q3-2016   | Percent Change | YTD 2015  | YTD 2016  | Percent Change |
|------------------------------|--------------------------------------------------------------------------------------------------------------------------------------------------------------------------------------------------------------------------------------------------------------------------------------------------------------------------------------------------------------------------------------------------------------------------------------------------------------------------------------------------------------------------------------------------------------------------------------------------------------------------------------------------------------------------------------------------------------------------------------------------------------------------------------------------------------------------------------------------------------------------------------------------------------------------------------------------------------------------------------------------------------------------------------------------------------------------------------------------------------------------------------------------------------------------------------------------------------------------------------------------------------------------------------------------------------------------------------------------------------------------------------------------------------------------------------------------------------------------------------------------------------------------------------------------------------------------------------------------------------------------------------------------------------------------------------------------------------------------------------------------------------------------------------------------------------------------------------------------------------------------------------------------------------------------------------------------------------------------------------------------------------------------------------------------------------------------------------------------------------------------------------------------------------------------------------------------------------------------------------------------------------------------------------------------------------------------------------------------------------------|-----------|-----------|----------------|-----------|-----------|----------------|
| New Listings                 | 3,607 2,144 2,332 2,310 1,396 2,153<br>Q4-2013 Q2-2014 Q4-2014 Q2-2015 Q4-2015 Q2-2016                                                                                                                                                                                                                                                                                                                                                                                                                                                                                                                                                                                                                                                                                                                                                                                                                                                                                                                                                                                                                                                                                                                                                                                                                                                                                                                                                                                                                                                                                                                                                                                                                                                                                                                                                                                                                                                                                                                                                                                                                                                                                                                                                                                                                                                                             | 2,310     | 2,153     | - 6.8%         | 8,514     | 8,215     | - 3.5%         |
| Pending Sales                | 1,799 1,948 2,138 1,583 1,086 1,370 1,131 1,161 1,471 1,278 1,384 1,583 1,583 1,086 1,086 1,086 1,086 1,086 1,086 1,086 1,086 1,086 1,086 1,086 1,086 1,086 1,086 1,086 1,086 1,086 1,086 1,086 1,086 1,086 1,086 1,086 1,086 1,086 1,086 1,086 1,086 1,086 1,086 1,086 1,086 1,086 1,086 1,086 1,086 1,086 1,086 1,086 1,086 1,086 1,086 1,086 1,086 1,086 1,086 1,086 1,086 1,086 1,086 1,086 1,086 1,086 1,086 1,086 1,086 1,086 1,086 1,086 1,086 1,086 1,086 1,086 1,086 1,086 1,086 1,086 1,086 1,086 1,086 1,086 1,086 1,086 1,086 1,086 1,086 1,086 1,086 1,086 1,086 1,086 1,086 1,086 1,086 1,086 1,086 1,086 1,086 1,086 1,086 1,086 1,086 1,086 1,086 1,086 1,086 1,086 1,086 1,086 1,086 1,086 1,086 1,086 1,086 1,086 1,086 1,086 1,086 1,086 1,086 1,086 1,086 1,086 1,086 1,086 1,086 1,086 1,086 1,086 1,086 1,086 1,086 1,086 1,086 1,086 1,086 1,086 1,086 1,086 1,086 1,086 1,086 1,086 1,086 1,086 1,086 1,086 1,086 1,086 1,086 1,086 1,086 1,086 1,086 1,086 1,086 1,086 1,086 1,086 1,086 1,086 1,086 1,086 1,086 1,086 1,086 1,086 1,086 1,086 1,086 1,086 1,086 1,086 1,086 1,086 1,086 1,086 1,086 1,086 1,086 1,086 1,086 1,086 1,086 1,086 1,086 1,086 1,086 1,086 1,086 1,086 1,086 1,086 1,086 1,086 1,086 1,086 1,086 1,086 1,086 1,086 1,086 1,086 1,086 1,086 1,086 1,086 1,086 1,086 1,086 1,086 1,086 1,086 1,086 1,086 1,086 1,086 1,086 1,086 1,086 1,086 1,086 1,086 1,086 1,086 1,086 1,086 1,086 1,086 1,086 1,086 1,086 1,086 1,086 1,086 1,086 1,086 1,086 1,086 1,086 1,086 1,086 1,086 1,086 1,086 1,086 1,086 1,086 1,086 1,086 1,086 1,086 1,086 1,086 1,086 1,086 1,086 1,086 1,086 1,086 1,086 1,086 1,086 1,086 1,086 1,086 1,086 1,086 1,086 1,086 1,086 1,086 1,086 1,086 1,086 1,086 1,086 1,086 1,086 1,086 1,086 1,086 1,086 1,086 1,086 1,086 1,086 1,086 1,086 1,086 1,086 1,086 1,086 1,086 1,086 1,086 1,086 1,086 1,086 1,086 1,086 1,086 1,086 1,086 1,086 1,086 1,086 1,086 1,086 1,086 1,086 1,086 1,086 1,086 1,086 1,086 1,086 1,086 1,086 1,086 1,086 1,086 1,086 1,086 1,086 1,086 1,086 1,086 1,086 1,086 1,086 1,086 1,086 1,086 1,086 1,086 1,086 1,086                                                                                                                                                                                                                                      | 1,471     | 1,583     | + 7.6%         | 4,580     | 5,105     | + 11.5%        |
| Closed Sales                 | 1,228 933 1,267 1,249 926 1,339 1,406 1,023 1 1,021 Q4-2013 Q2-2014 Q4-2014 Q2-2015 Q4-2015 Q2-2016                                                                                                                                                                                                                                                                                                                                                                                                                                                                                                                                                                                                                                                                                                                                                                                                                                                                                                                                                                                                                                                                                                                                                                                                                                                                                                                                                                                                                                                                                                                                                                                                                                                                                                                                                                                                                                                                                                                                                                                                                                                                                                                                                                                                                                                                | 2,067     | 2,112     | + 2.2%         | 4,332     | 4,786     | + 10.5%        |
| Days on Market               | 174 183<br>110 83 103 119 92 74 90 103 85 74<br>Q4-2013 Q2-2014 Q4-2014 Q2-2015 Q4-2015 Q2-2016                                                                                                                                                                                                                                                                                                                                                                                                                                                                                                                                                                                                                                                                                                                                                                                                                                                                                                                                                                                                                                                                                                                                                                                                                                                                                                                                                                                                                                                                                                                                                                                                                                                                                                                                                                                                                                                                                                                                                                                                                                                                                                                                                                                                                                                                    | 74        | 74        | 0.0%           | 89        | 84        | - 5.6%         |
| Median Sales Price           | \$660,000 \$600,000 \$665,000 \$666,000 \$666,000 \$666,000 \$666,000 \$666,000 \$666,000 \$666,000 \$666,000 \$666,000 \$666,000 \$666,000 \$666,000 \$666,000 \$666,000 \$666,000 \$666,000 \$666,000 \$666,000 \$666,000 \$666,000 \$666,000 \$666,000 \$666,000 \$666,000 \$666,000 \$666,000 \$666,000 \$666,000 \$666,000 \$666,000 \$666,000 \$666,000 \$666,000 \$666,000 \$666,000 \$666,000 \$666,000 \$666,000 \$666,000 \$666,000 \$666,000 \$666,000 \$666,000 \$666,000 \$666,000 \$666,000 \$666,000 \$666,000 \$666,000 \$666,000 \$666,000 \$666,000 \$666,000 \$666,000 \$666,000 \$666,000 \$666,000 \$666,000 \$666,000 \$666,000 \$666,000 \$666,000 \$666,000 \$666,000 \$666,000 \$666,000 \$666,000 \$666,000 \$666,000 \$666,000 \$666,000 \$666,000 \$666,000 \$666,000 \$666,000 \$666,000 \$666,000 \$666,000 \$666,000 \$666,000 \$666,000 \$666,000 \$666,000 \$666,000 \$666,000 \$666,000 \$666,000 \$666,000 \$666,000 \$666,000 \$666,000 \$666,000 \$666,000 \$666,000 \$666,000 \$666,000 \$666,000 \$666,000 \$666,000 \$666,000 \$666,000 \$666,000 \$666,000 \$666,000 \$666,000 \$666,000 \$666,000 \$666,000 \$666,000 \$666,000 \$666,000 \$666,000 \$666,000 \$666,000 \$666,000 \$666,000 \$666,000 \$666,000 \$666,000 \$666,000 \$666,000 \$666,000 \$666,000 \$666,000 \$666,000 \$666,000 \$666,000 \$666,000 \$666,000 \$666,000 \$666,000 \$666,000 \$666,000 \$666,000 \$666,000 \$666,000 \$666,000 \$666,000 \$666,000 \$666,000 \$666,000 \$666,000 \$666,000 \$666,000 \$666,000 \$666,000 \$666,000 \$666,000 \$666,000 \$666,000 \$666,000 \$666,000 \$666,000 \$666,000 \$666,000 \$666,000 \$666,000 \$666,000 \$666,000 \$666,000 \$666,000 \$666,000 \$666,000 \$666,000 \$666,000 \$666,000 \$666,000 \$666,000 \$666,000 \$666,000 \$666,000 \$666,000 \$666,000 \$666,000 \$666,000 \$666,000 \$666,000 \$666,000 \$666,000 \$666,000 \$666,000 \$666,000 \$666,000 \$666,000 \$666,000 \$666,000 \$666,000 \$666,000 \$666,000 \$666,000 \$666,000 \$666,000 \$666,000 \$666,000 \$666,000 \$666,000 \$666,000 \$666,000 \$666,000 \$666,000 \$666,000 \$666,000 \$666,000 \$666,000 \$666,000 \$666,000 \$666,000 \$666,000 \$666,000 \$666,000 \$666,000 \$666,000 \$666,000 \$666,000 \$666,000 \$666,000 \$666,000 \$666,000 \$666,000 \$666,000 \$666,000 \$666,000 \$666,000 \$666,000 \$66 | \$676,500 | \$668,500 | - 1.2%         | \$659,850 | \$640,000 | - 3.0%         |
| Average Sales Price          | Q4-2013 Q2-2014 Q4-2014 Q2-2015 Q4-2015 Q2-2016                                                                                                                                                                                                                                                                                                                                                                                                                                                                                                                                                                                                                                                                                                                                                                                                                                                                                                                                                                                                                                                                                                                                                                                                                                                                                                                                                                                                                                                                                                                                                                                                                                                                                                                                                                                                                                                                                                                                                                                                                                                                                                                                                                                                                                                                                                                    | \$893,700 | \$867,211 | - 3.0%         | \$870,094 | \$837,409 | - 3.8%         |
| Pct. of Orig. Price Received | 93.1% 93.1% 95.5% 95.5% 95.8% 96.2% 93.9% 93.1% 96.2% 96.2% 93.1% 93.1% Q4-2014 Q2-2015 Q4-2015 Q2-2016                                                                                                                                                                                                                                                                                                                                                                                                                                                                                                                                                                                                                                                                                                                                                                                                                                                                                                                                                                                                                                                                                                                                                                                                                                                                                                                                                                                                                                                                                                                                                                                                                                                                                                                                                                                                                                                                                                                                                                                                                                                                                                                                                                                                                                                            | 96.2%     | 96.2%     | 0.0%           | 95.2%     | 95.3%     | + 0.1%         |
| Housing Affordability Index  | 52 52 52 54 54 48 47 45 Q4-2013 Q2-2014 Q4-2014 Q2-2015 Q4-2015 Q2-2016                                                                                                                                                                                                                                                                                                                                                                                                                                                                                                                                                                                                                                                                                                                                                                                                                                                                                                                                                                                                                                                                                                                                                                                                                                                                                                                                                                                                                                                                                                                                                                                                                                                                                                                                                                                                                                                                                                                                                                                                                                                                                                                                                                                                                                                                                            | 45        | 47        | + 4.4%         | 46        | 49        | + 6.5%         |
| Inventory of Homes for Sale  | 2,431                                                                                                                                                                                                                                                                                                                                                                                                                                                                                                                                                                                                                                                                                                                                                                                                                                                                                                                                                                                                                                                                                                                                                                                                                                                                                                                                                                                                                                                                                                                                                                                                                                                                                                                                                                                                                                                                                                                                                                                                                                                                                                                                                                                                                                                                                                                                                              | 3,688     | 2,927     | - 20.6%        |           |           |                |
| Months Supply of Inventory   | 8.9 8.2 8.5 7.7<br>5.2 6.7 5.3 6.3 5.1 6.3 6.6 5.5<br>Q4-2013 Q2-2014 Q4-2014 Q2-2015 Q4-2015 Q2-2016                                                                                                                                                                                                                                                                                                                                                                                                                                                                                                                                                                                                                                                                                                                                                                                                                                                                                                                                                                                                                                                                                                                                                                                                                                                                                                                                                                                                                                                                                                                                                                                                                                                                                                                                                                                                                                                                                                                                                                                                                                                                                                                                                                                                                                                              | 7.7       | 5.5       | - 28.6%        |           |           |                |

### **Condos Market Overview**

Key metrics for Condominiums Only for the report quarter and for year-to-date (YTD) starting from the first of the year.

| Key Metrics                  | Historical Sparkbars                                                                                                                                                                                                                                                                                                                                                                                                                                                                                                                                                                                                                                                                                                                                                                                                                                                                                                                                                                                                                                                                                                                                                                                                                                                                                                                                                                                                                                                                                                                                                                                                                                                                                                                                                                                                                                                                                                                                                                                                                                                                                                                                                                                                                                                                                                                                               | Q3-2015   | Q3-2016   | Percent Change | YTD 2015  | YTD 2016  | Percent Change |
|------------------------------|--------------------------------------------------------------------------------------------------------------------------------------------------------------------------------------------------------------------------------------------------------------------------------------------------------------------------------------------------------------------------------------------------------------------------------------------------------------------------------------------------------------------------------------------------------------------------------------------------------------------------------------------------------------------------------------------------------------------------------------------------------------------------------------------------------------------------------------------------------------------------------------------------------------------------------------------------------------------------------------------------------------------------------------------------------------------------------------------------------------------------------------------------------------------------------------------------------------------------------------------------------------------------------------------------------------------------------------------------------------------------------------------------------------------------------------------------------------------------------------------------------------------------------------------------------------------------------------------------------------------------------------------------------------------------------------------------------------------------------------------------------------------------------------------------------------------------------------------------------------------------------------------------------------------------------------------------------------------------------------------------------------------------------------------------------------------------------------------------------------------------------------------------------------------------------------------------------------------------------------------------------------------------------------------------------------------------------------------------------------------|-----------|-----------|----------------|-----------|-----------|----------------|
| New Listings                 | 304                                                                                                                                                                                                                                                                                                                                                                                                                                                                                                                                                                                                                                                                                                                                                                                                                                                                                                                                                                                                                                                                                                                                                                                                                                                                                                                                                                                                                                                                                                                                                                                                                                                                                                                                                                                                                                                                                                                                                                                                                                                                                                                                                                                                                                                                                                                                                                | 491       | 424       | - 13.6%        | 1,580     | 1,496     | - 5.3%         |
| Pending Sales                | 351 312 268 260 317 290 354<br>Q4-2013 Q2-2014 Q4-2014 Q2-2015 Q4-2015 Q2-2016                                                                                                                                                                                                                                                                                                                                                                                                                                                                                                                                                                                                                                                                                                                                                                                                                                                                                                                                                                                                                                                                                                                                                                                                                                                                                                                                                                                                                                                                                                                                                                                                                                                                                                                                                                                                                                                                                                                                                                                                                                                                                                                                                                                                                                                                                     | 374       | 354       | - 5.3%         | 1,032     | 1,097     | + 6.3%         |
| Closed Sales                 | 270 275 338 307 245 311 403 357 282 379 403  Q4-2013 Q2-2014 Q4-2014 Q2-2015 Q4-2015 Q2-2016                                                                                                                                                                                                                                                                                                                                                                                                                                                                                                                                                                                                                                                                                                                                                                                                                                                                                                                                                                                                                                                                                                                                                                                                                                                                                                                                                                                                                                                                                                                                                                                                                                                                                                                                                                                                                                                                                                                                                                                                                                                                                                                                                                                                                                                                       | 403       | 403       | 0.0%           | 959       | 1,064     | + 10.9%        |
| Days on Market               | 156 164  108 81 91 101 90 74 81 91 79 74  Q4-2013 Q2-2014 Q4-2014 Q2-2015 Q4-2015 Q2-2016                                                                                                                                                                                                                                                                                                                                                                                                                                                                                                                                                                                                                                                                                                                                                                                                                                                                                                                                                                                                                                                                                                                                                                                                                                                                                                                                                                                                                                                                                                                                                                                                                                                                                                                                                                                                                                                                                                                                                                                                                                                                                                                                                                                                                                                                          | 74        | 74        | 0.0%           | 86        | 80        | - 7.0%         |
| Median Sales Price           | \$255.000 \$255.000 \$255.000 \$255.000 \$255.000 \$255.000 \$255.000 \$255.000 \$255.000 \$255.000 \$255.000 \$255.000 \$255.000 \$255.000 \$255.000 \$255.000 \$255.000 \$255.000 \$255.000 \$255.000 \$255.000 \$255.000 \$255.000 \$255.000 \$255.000 \$255.000 \$255.000 \$255.000 \$255.000 \$255.000 \$255.000 \$255.000 \$255.000 \$255.000 \$255.000 \$255.000 \$255.000 \$255.000 \$255.000 \$255.000 \$255.000 \$255.000 \$255.000 \$255.000 \$255.000 \$255.000 \$255.000 \$255.000 \$255.000 \$255.000 \$255.000 \$255.000 \$255.000 \$255.000 \$255.000 \$255.000 \$255.000 \$255.000 \$255.000 \$255.000 \$255.000 \$255.000 \$255.000 \$255.000 \$255.000 \$255.000 \$255.000 \$255.000 \$255.000 \$255.000 \$255.000 \$255.000 \$255.000 \$255.000 \$255.000 \$255.000 \$255.000 \$255.000 \$255.000 \$255.000 \$255.000 \$255.000 \$255.000 \$255.000 \$255.000 \$255.000 \$255.000 \$255.000 \$255.000 \$255.000 \$255.000 \$255.000 \$255.000 \$255.000 \$255.000 \$255.000 \$255.000 \$255.000 \$255.000 \$255.000 \$255.000 \$255.000 \$255.000 \$255.000 \$255.000 \$255.000 \$255.000 \$255.000 \$255.000 \$255.000 \$255.000 \$255.000 \$255.000 \$255.000 \$255.000 \$255.000 \$255.000 \$255.000 \$255.000 \$255.000 \$255.000 \$255.000 \$255.000 \$255.000 \$255.000 \$255.000 \$255.000 \$255.000 \$255.000 \$255.000 \$255.000 \$255.000 \$255.000 \$255.000 \$255.000 \$255.000 \$255.000 \$255.000 \$255.000 \$255.000 \$255.000 \$255.000 \$255.000 \$255.000 \$255.000 \$255.000 \$255.000 \$255.000 \$255.000 \$255.000 \$255.000 \$255.000 \$255.000 \$255.000 \$255.000 \$255.000 \$255.000 \$255.000 \$255.000 \$255.000 \$255.000 \$255.000 \$255.000 \$255.000 \$255.000 \$255.000 \$255.000 \$255.000 \$255.000 \$255.000 \$255.000 \$255.000 \$255.000 \$255.000 \$255.000 \$255.000 \$255.000 \$255.000 \$255.000 \$255.000 \$255.000 \$255.000 \$255.000 \$255.000 \$255.000 \$255.000 \$255.000 \$255.000 \$255.000 \$255.000 \$255.000 \$255.000 \$255.000 \$255.000 \$255.000 \$255.000 \$255.000 \$255.000 \$255.000 \$255.000 \$255.000 \$255.000 \$255.000 \$255.000 \$255.000 \$255.000 \$255.000 \$255.000 \$255.000 \$255.000 \$255.000 \$255.000 \$255.000 \$255.000 \$255.000 \$255.000 \$255.000 \$255.000 \$255.000 \$255.000 \$255.000 \$255.000 \$255.000 \$255.000 \$255.000 \$255.000 \$255.000 \$25 | \$373,000 | \$369,000 | - 1.1%         | \$360,000 | \$357,750 | - 0.6%         |
| Average Sales Price          | \$\frac{\text{\$\graph{\text{\$\graph{\text{\$\graph{\text{\$\graph{\text{\$\graph{\text{\$\graph{\text{\$\graph{\text{\$\graph{\text{\$\graph{\text{\$\graph{\text{\$\graph{\text{\$\graph{\text{\$\graph{\text{\$\graph{\text{\$\graph{\text{\$\graph{\text{\$\graph{\text{\$\graph{\text{\$\graph{\text{\$\graph{\text{\$\graph{\text{\$\graph{\text{\$\graph{\text{\$\graph{\text{\$\graph{\text{\$\graph{\text{\$\graph{\text{\$\graph{\text{\$\graph{\text{\$\graph{\text{\$\graph{\text{\$\graph{\text{\$\graph{\text{\$\graph{\text{\$\graph{\text{\$\graph{\text{\$\graph{\text{\$\graph{\text{\$\graph{\text{\$\graph{\text{\$\graph{\text{\$\graph{\text{\$\graph{\text{\$\graph{\text{\$\graph{\text{\$\graph{\text{\$\graph{\text{\$\graph{\text{\$\graph{\text{\$\singtitt{\$\singth{\text{\$\graph{\text{\$\graph{\text{\$\graph{\text{\$\graph{\text{\$\graph{\text{\$\graph{\text{\$\graph{\text{\$\graph{\text{\$\graph{\text{\$\graph{\text{\$\graph{\text{\$\graph{\text{\$\graph{\text{\$\graph{\text{\$\graph{\text{\$\graph{\text{\$\graph{\text{\$\graph{\text{\$\graph{\text{\$\graph{\text{\$\graph{\text{\$\graph{\text{\$\graph{\text{\$\graph{\text{\$\graph{\text{\$\graph{\text{\$\graph{\text{\$\graph{\text{\$\graph{\text{\$\graph{\text{\$\graph{\text{\$\graph{\text{\$\graph{\text{\$\graph{\text{\$\graph{\text{\$\sincetitt{\$\end{\cutext{\$\graph{\text{\$\sincetitt{\$\end{\cutext{\$\sincetitt{\$\argh{\text{\$\sincetitt{\$\end{\cutext{\$\sincetitt{\$\arghta}}}}}} \endotintion \sincetit{\$\sincetitt{\$\sincetitt{\$\sincetitt{\$\sincetitt{\$\sincetitt{\$\sincetitt{\$\sincetit{\$\sincetitt{\$\sincetitt{\$\sincetitt{\$\sincetitt{\$\sincetit{\$\sincetit{\$\sincetit{\$\sincetitt{\$\sincetitt{\$\sincetitt{\$\sincetitt{\$\sincetitt{\$\sincetitt{\$\sincetitt{\$\sincetitt{\$\sincetitt{\$\sincetitt{\$\sincetitt{\$\sincetit{\$\sincetitt{\$\sincetitt{\$\sincetitt{\$\sincetitt{\$\sincetit{\$\sincetit{\$\sincetitt{\$\sincetitt{\$\sincetitt{\$\sincetitt{\$\sincetit{\$\sincetit{\$\sincetit{\$\sincetitt{\$\sincetitt{\$\sincetit{\$\sincetit{\$\sincetitt{\$\sincetit{\$\sincetitt{\$\sincetitt{\$\sincetit{\$\sincetit{\$\sincetit{\$\sincetit{\$\sincetitt{\$\sincetit{\$\sincetit{\$\sincetit{\$\sincetitt{\$\since                                                                               | \$439,289 | \$419,177 | - 4.6%         | \$435,460 | \$422,624 | - 2.9%         |
| Pct. of Orig. Price Received | 94.0% 94.5% 95.2% 95.1% 94.7% 94.6% 95.2% 96.2% 94.8% 94.8% 95.2% 95.7% Q4-2013 Q2-2014 Q4-2014 Q2-2015 Q4-2015 Q2-2016                                                                                                                                                                                                                                                                                                                                                                                                                                                                                                                                                                                                                                                                                                                                                                                                                                                                                                                                                                                                                                                                                                                                                                                                                                                                                                                                                                                                                                                                                                                                                                                                                                                                                                                                                                                                                                                                                                                                                                                                                                                                                                                                                                                                                                            | 96.2%     | 95.7%     | - 0.5%         | 95.5%     | 95.3%     | - 0.2%         |
| Housing Affordability Index  | 90 85 88 91 93 91 88 85<br>80 78 81 81 Q4-2013 Q2-2014 Q4-2014 Q2-2015 Q4-2015 Q2-2016                                                                                                                                                                                                                                                                                                                                                                                                                                                                                                                                                                                                                                                                                                                                                                                                                                                                                                                                                                                                                                                                                                                                                                                                                                                                                                                                                                                                                                                                                                                                                                                                                                                                                                                                                                                                                                                                                                                                                                                                                                                                                                                                                                                                                                                                             | 81        | 85        | + 4.9%         | 84        | 88        | + 4.8%         |
| Inventory of Homes for Sale  | 440     600     593     556     624     573     530     491     429       Q4-2013     Q2-2014     Q4-2014     Q2-2015     Q4-2015     Q4-2015     Q2-2016                                                                                                                                                                                                                                                                                                                                                                                                                                                                                                                                                                                                                                                                                                                                                                                                                                                                                                                                                                                                                                                                                                                                                                                                                                                                                                                                                                                                                                                                                                                                                                                                                                                                                                                                                                                                                                                                                                                                                                                                                                                                                                                                                                                                          | 573       | 429       | - 25.1%        |           |           |                |
| Months Supply of Inventory   | 6.1 6.6 6.5 5.0 5.6 6.0 5.3 4.6 4.1 3.6  Q4-2013 Q2-2014 Q4-2014 Q2-2015 Q4-2015 Q2-2016                                                                                                                                                                                                                                                                                                                                                                                                                                                                                                                                                                                                                                                                                                                                                                                                                                                                                                                                                                                                                                                                                                                                                                                                                                                                                                                                                                                                                                                                                                                                                                                                                                                                                                                                                                                                                                                                                                                                                                                                                                                                                                                                                                                                                                                                           | 5.3       | 3.6       | - 32.1%        |           |           |                |

# **Co-ops Market Overview**

Q4-2013

Q2-2014

Q4-2014

Q2-2015

Q4-2015

Q2-2016

Key metrics for Co-operatives Only for the report quarter and for year-to-date (YTD) starting from the first of the year.